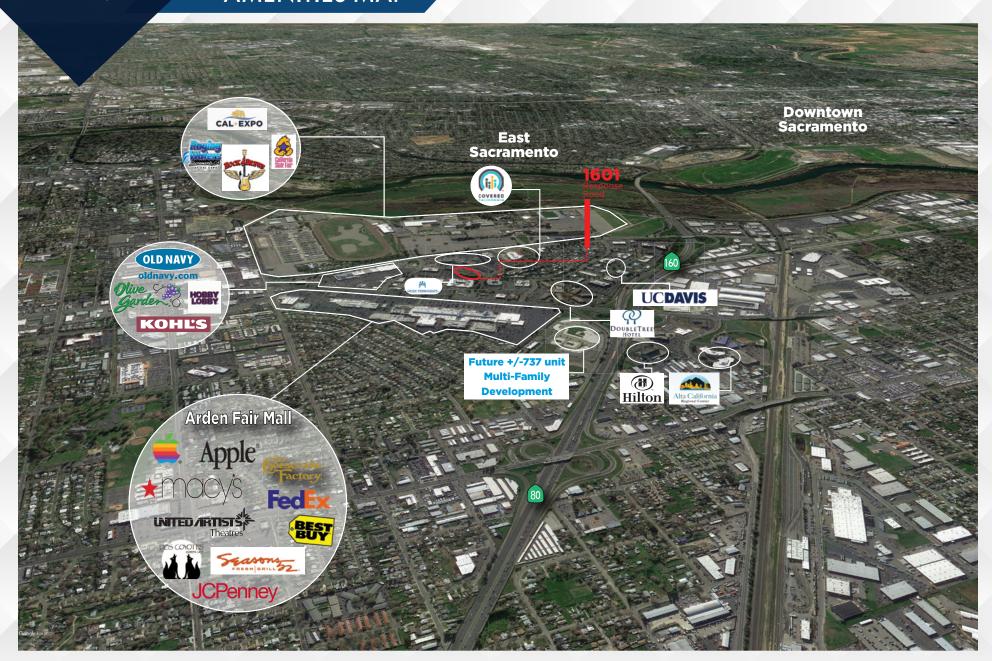

## **AMENITIES MAP**

**SECOND FLOOR** | 3,507 RSF | SUITE 200 (DIVISIBLE 1,359 SF TO 3,507 SF)

Point West Exposition Centre | 1601 Response Road, Sacramento, CA | 11

**THIRD FLOOR** | 14,335 RSF | SUITE 300 (DIVISIBLE 6,174 SF TO 14,335 SF)