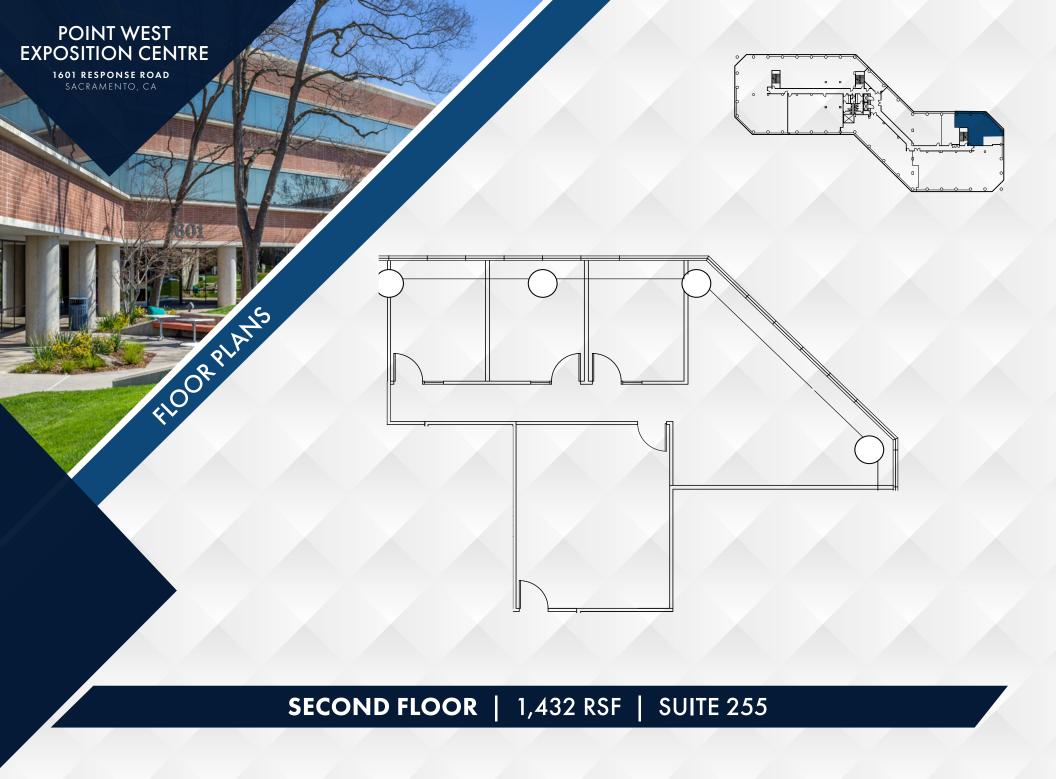

## **AMENITIES MAP**

**SECOND FLOOR** | 3,507 RSF | SUITE 200 (DIVISIBLE 1,359 SF TO 3,507 SF)

Point West Exposition Centre | 1601 Response Road, Sacramento, CA | 11

**THIRD FLOOR** | 14,335 RSF | SUITE 300 (DIVISIBLE 6,174 SF TO 14,335 SF)