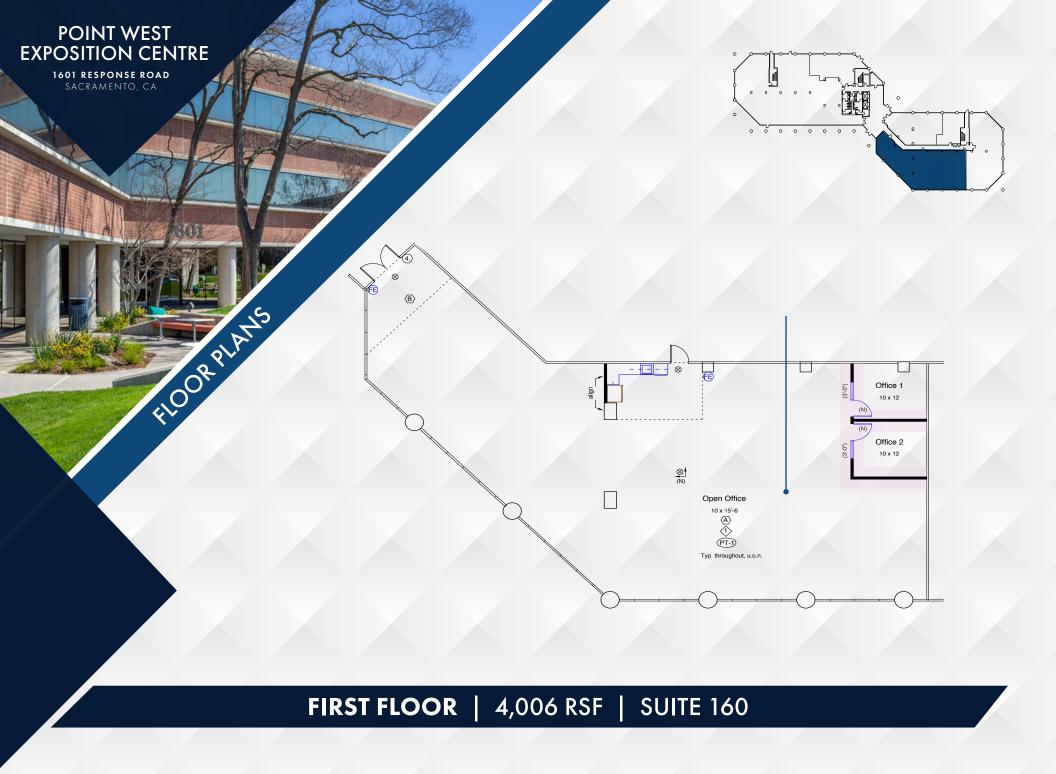

## FIVE-STORY CLASS A OFFICE BUILDING

Point West Exposition Centre | 1601 Response Road, Sacramento, CA

1601 RESPONSE ROAD SACRAMENTO, CA