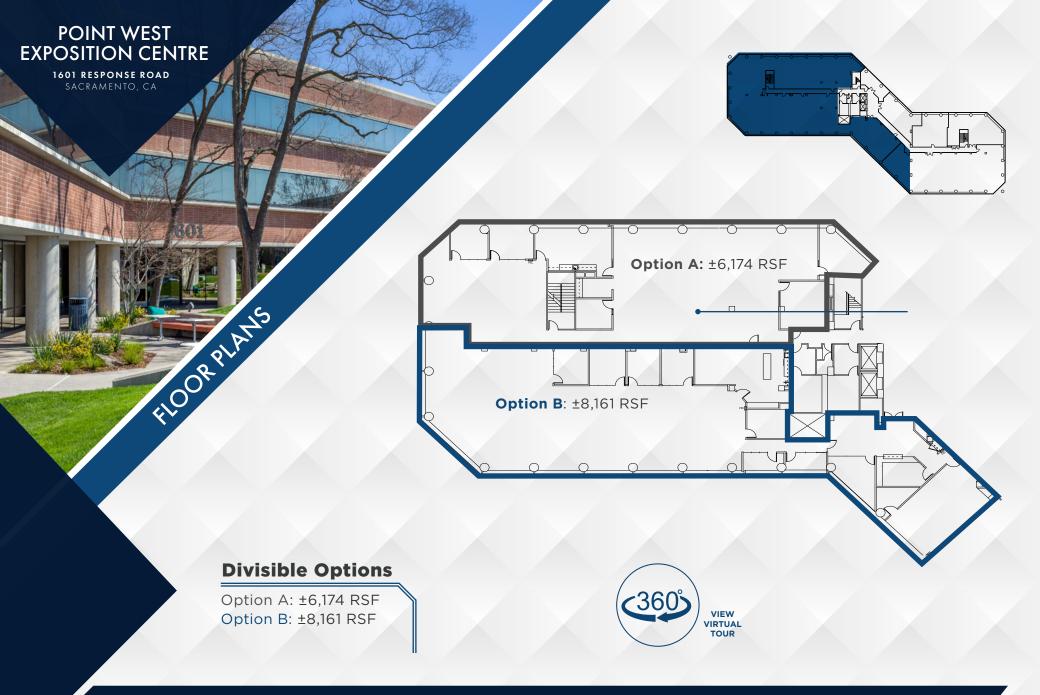

## **AMENITIES MAP**

**SECOND FLOOR** | 3,507 RSF | SUITE 200 (DIVISIBLE 1,359 SF TO 3,507 SF)

Point West Exposition Centre | 1601 Response Road, Sacramento, CA | 11

**THIRD FLOOR** | 14,335 RSF | SUITE 300 (DIVISIBLE 6,174 SF TO 14,335 SF)