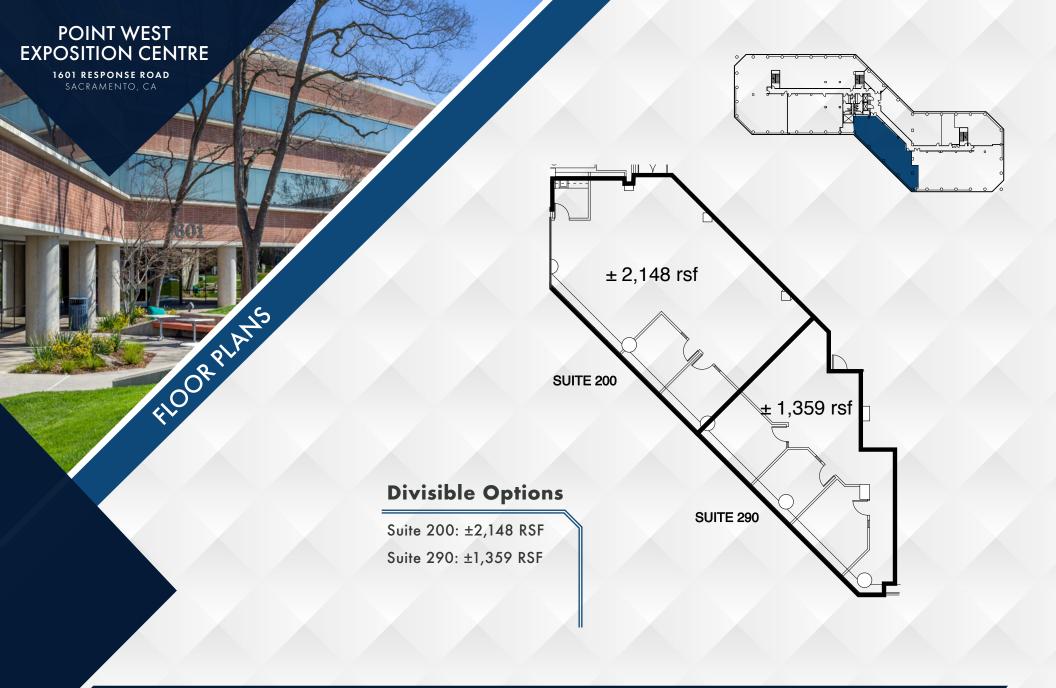

## **AMENITIES MAP**

**SECOND FLOOR** | 3,507 RSF | SUITE 200 (DIVISIBLE 1,359 SF TO 3,507 SF)

Point West Exposition Centre | 1601 Response Road, Sacramento, CA | 11

**THIRD FLOOR** | 14,335 RSF | SUITE 300 (DIVISIBLE 6,174 SF TO 14,335 SF)