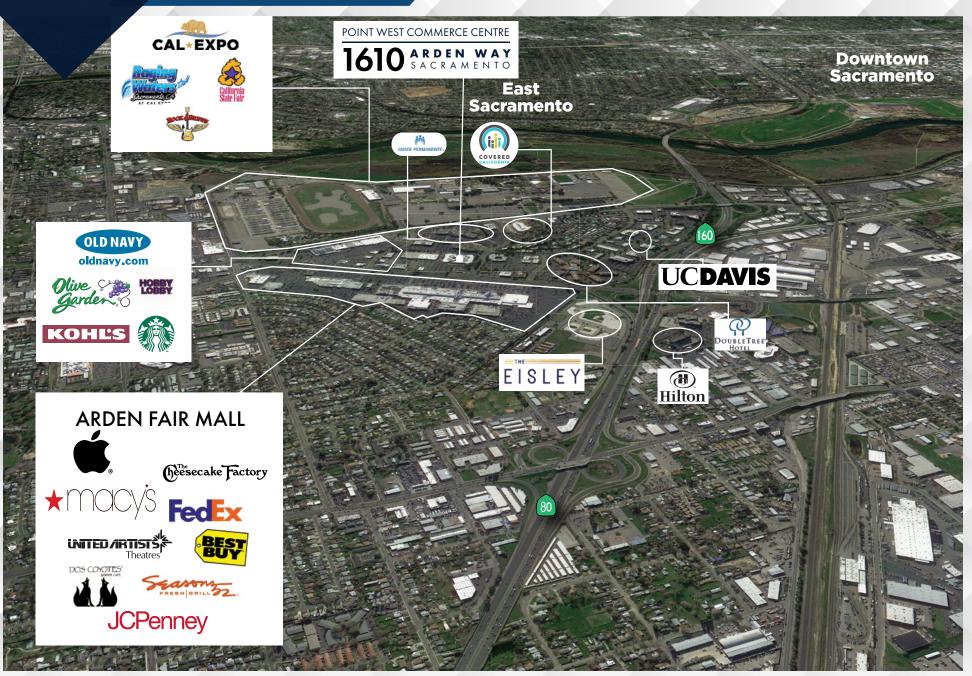

ing / sitting
- Pet sitting / grooming
- Auto detailing / maintenance
- Dry cleaning / laundry
- Fitness trainer / massage services
- Customized personal shopping



**★** 

#### **Entertainment Services**

- Tickets for concerts, theater and sporting events
- Restaurant reservations
- Visiting client and guest arrangements

### **Event and Meeting Services**

- Site selection
- Catering, food and beverage arrangements
- Multi-media / A.V. arrangements

## POINT WEST CORPORATE CENTER

1610 ARDEN WAY SACRAMENTO, CA

## HIGHLY DESIRABLE POINT WEST SUBMARKET







POINT WEST CORPORATE CENTER 1610 ARDEN WAY SACRAMENTO, CA





ARDEN WAY



Point West Corporate Center | 1610 Arden Way, Sacramento, CA

SITEPLAN

#### POINT WEST CORPORATE CENTER

1610 ARDEN WAY SACRAMENTO, CA

## AMENITIES MAP





FIRST FLOOR | 3,643 RSF | SUITE 150



## FIRST FLOOR | 2,164 RSF | SUITE 157



FIRST FLOOR | 8,116 RSF | SUITE 190



# SECOND FLOOR | 2,578 RSF | SUITE 299

# POINT WEST CORPORATE CENTER 1610 ARDEN WAY, SACRAMENTO, CA



DISCLAIMER: The distributor of this communication is performing acts for which a real estate license is required. The information contained herein has been obtained from sources deemed reliable but has not been verified and no guarantee, warranty or representation, either express or implied, is made with respect to such information. Terms of sale or lease and availability are subject to change or withdrawal without notice.

# NEWMARK

## BASIN STREET PROPERTIES

#### pointwestportfolio.com

#### Exclusively Marketed By:

Jack Blackmon

916.494.2349 jack.blackmon@nmr