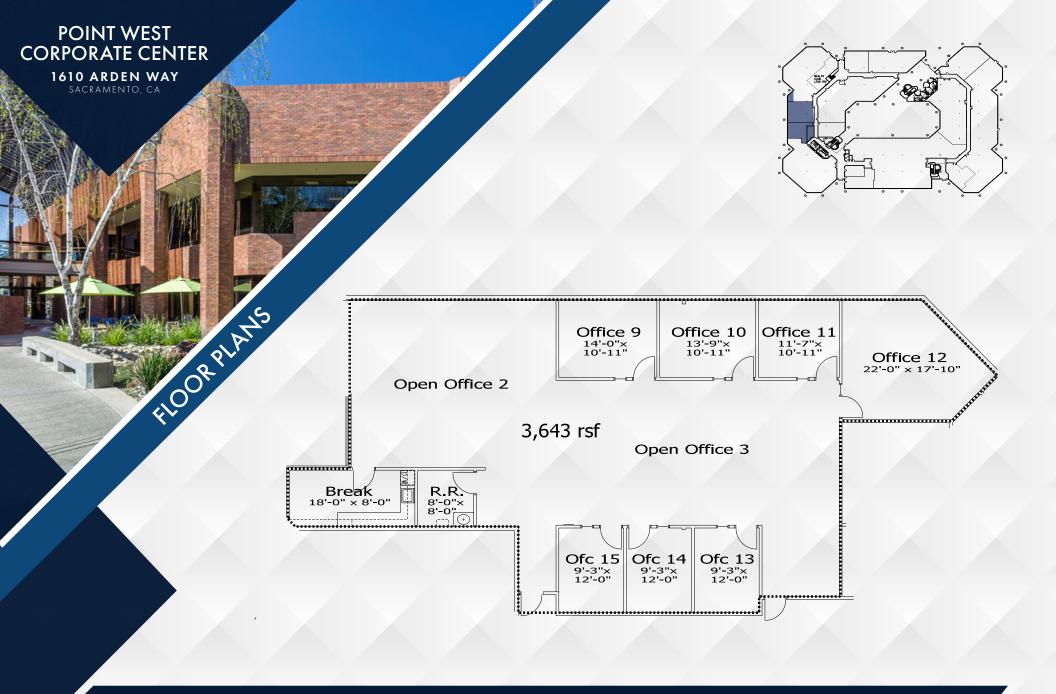

g / sitting
- Pet sitting / grooming
- Auto detailing / maintenance
- Dry cleaning / laundry
- Fitness trainer / massage services
- Customized personal shopping



**★** 

#### **Entertainment Services**

- Tickets for concerts, theater and sporting events
- Restaurant reservations
- Visiting client and guest arrangements

### **Event and Meeting Services**

- Site selection
- Catering, food and beverage arrangements
- Multi-media / A.V. arrangements

## POINT WEST CORPORATE CENTER

1610 ARDEN WAY SACRAMENTO, CA

## HIGHLY DESIRABLE POINT WEST SUBMARKET







POINT WEST CORPORATE CENTER 1610 ARDEN WAY SACRAMENTO, CA





ARDEN WAY



Point West Corporate Center | 1610 Arden Way, Sacramento, CA

SITEPLAN

#### POINT WEST CORPORATE CENTER

1610 ARDEN WAY SACRAMENTO, CA

## AMENITIES MAP





FIRST FLOOR | 3,643 RSF | SUITE 150



## FIRST FLOOR | 2,164 RSF | SUITE 157



FIRST FLOOR | 8,116 RSF | SUITE 190



# SECOND FLOOR | 2,578 RSF | SUITE 299

# POINT WEST CORPORATE CENTER 1610 ARDEN WAY, SACRAMENTO, CA



DISCLAIMER: The distributor of this communication is performing acts for which a real estate license is required. The information contained herein has been obtained from sources deemed reliable but has not been verified and no guarantee, warranty or representation, either express or implied, is made with respect to such information. Terms of sale or lease and availability are subject to change or withdrawal without notice.

# NEWMARK

## BASIN STREET PROPERTIES

#### pointwestportfolio.com

#### Exclusively Marketed By:

Jack Blackmon

916.494.2349 jack.blackmon@nmrk.