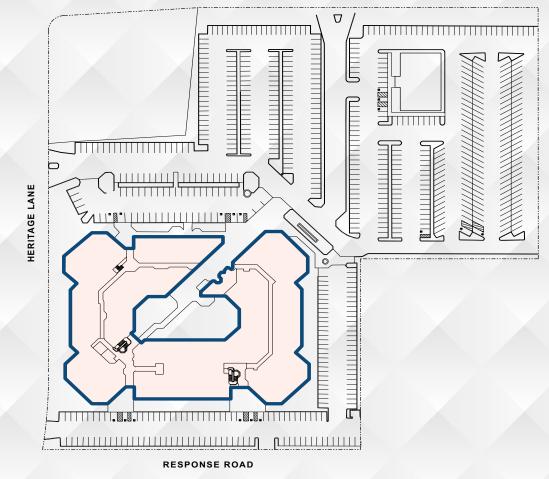

## HIGHLY DESIRABLE POINT WEST SUBMARKET

POINT WEST CORPORATE CENTER 1610 ARDEN WAY SACRAMENTO, CA

ARDEN WAY

Point West Corporate Center | 1610 Arden Way, Sacramento, CA

SITEPLAN

## AMENITIES MAP

FIRST FLOOR | 3,643 RSF | SUITE 150

## FIRST FLOOR | 2,164 RSF | SUITE 157

FIRST FLOOR | 8,116 RSF | SUITE 190

# SECOND FLOOR | 2,578 RSF | SUITE 299