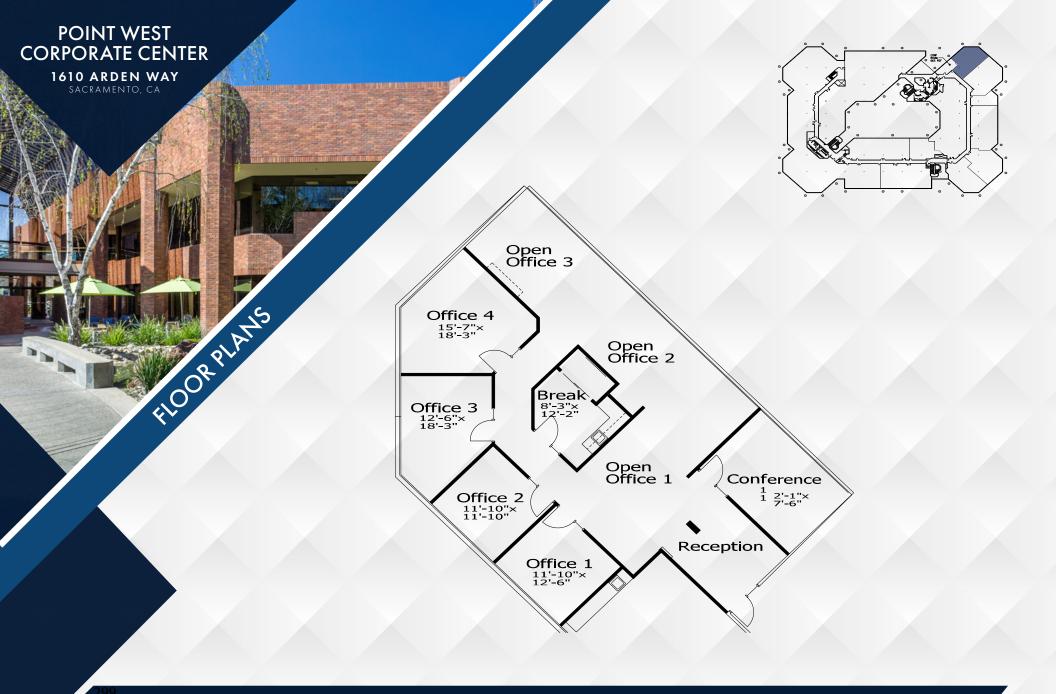

## AMENITIES MAP

FIRST FLOOR | 3,643 RSF | SUITE 150

## FIRST FLOOR | 2,164 RSF | SUITE 157

FIRST FLOOR | 8,116 RSF | SUITE 190

# SECOND FLOOR | 2,578 RSF | SUITE 299