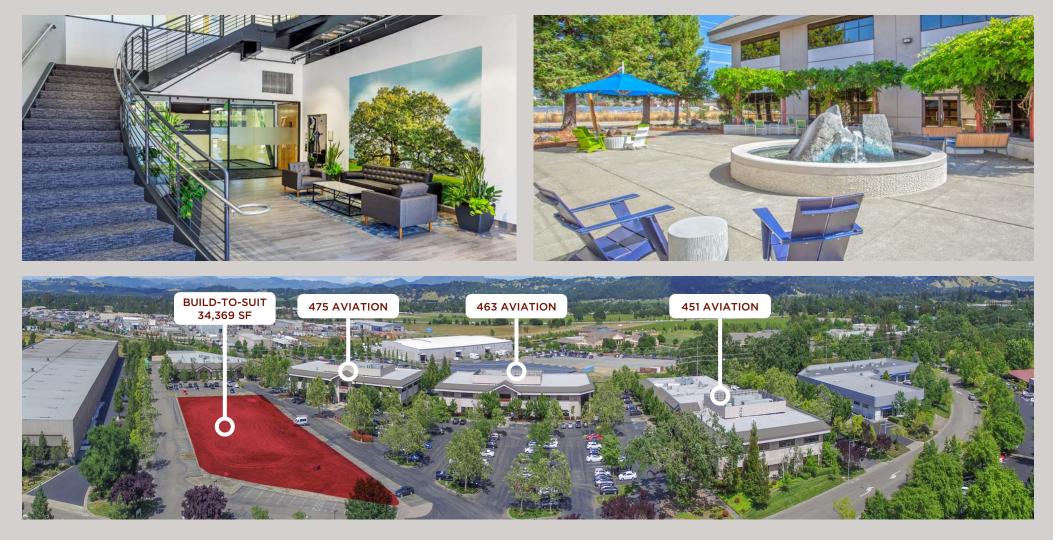

**Build-to-Suit Site:** Within Oak Valley Business Center is a fully permitted and ready-to-be-built 34,369 square foot single story office building. Site building pad, curb and gutter, as well as the parking lot are all complete.

#### AMENITIES

Beautiful updated courtyard & landscaping, water features, picnic areas, volleyball court, common conference room on 1st floor of 475 Aviation, and showers within the center. Its location within the Airport Business Park and its convenient proximity to the Santa Rosa Airport appeal to both tenants and clients alike.