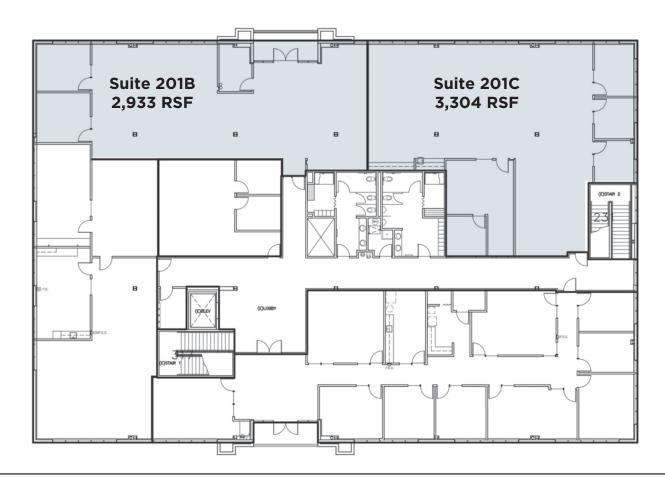

# 2,933 - 3,304 RSF

451 Aviation Boulevard Second Floor

- Suite 201-B 2,933 SF
- Suite 201-C 3,304 SF

EXCLUSIVELY MARKETED BY: Shawn Johnson 707.528.1400 ext. 238

ThriveatOakValley.com