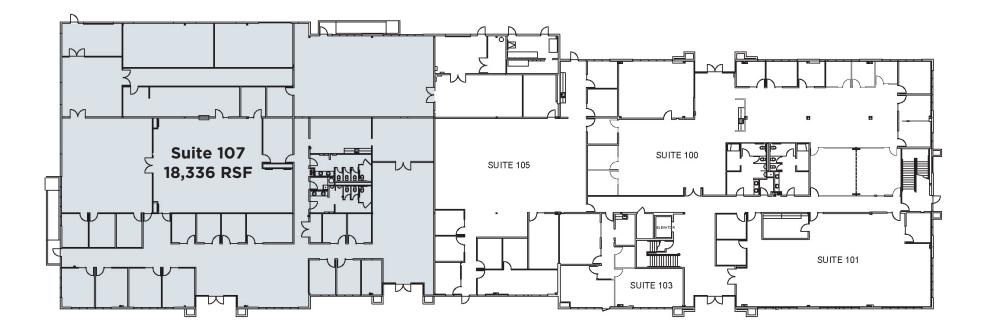

# 18,336 RSF

451 Aviation Boulevard First Floor

Suite 107 18,336 SF

• Highly improved for medical type manufacturing with 2 clean rooms and other highly improved spaces. The space can be demised smaller.