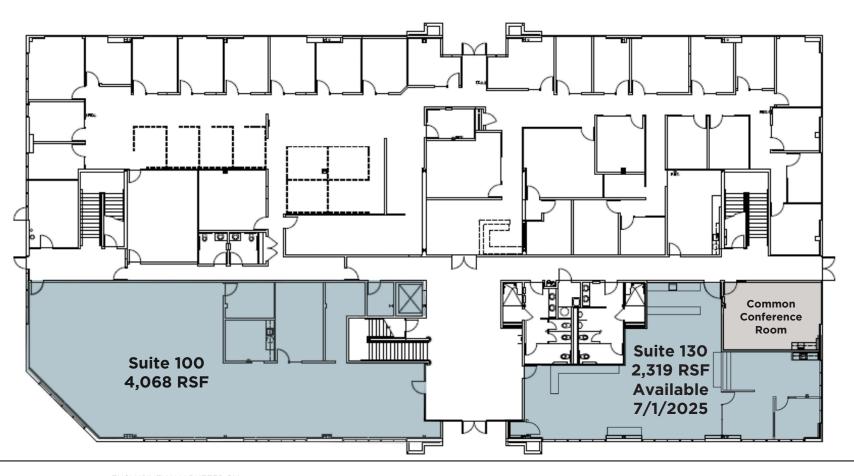

# 2,319 - 4,068 RSF

475 Aviation Boulevard First Floor

Suite 100:

- Move in ready for immediate occupancy 10' ceilings with 9' doors
- Private offices with side lights

- Private kitchen

EXCLUSIVELY MARKETED BY: **Shawn Johnson** 