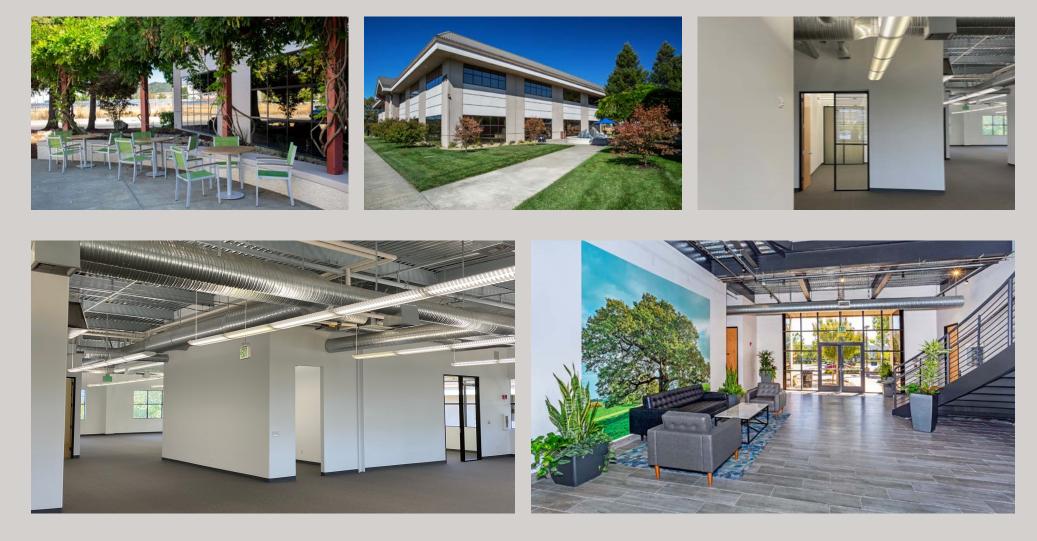

#### AMENITIES

Beautiful updated courtyard & landscaping, water features, picnic areas, volleyball court, common conference room on 1st floor of 475 Aviation, and showers within the center. Its location within the Airport Business Park and its convenient proximity to the Santa Rosa Airport appeal to both tenants and clients alike.