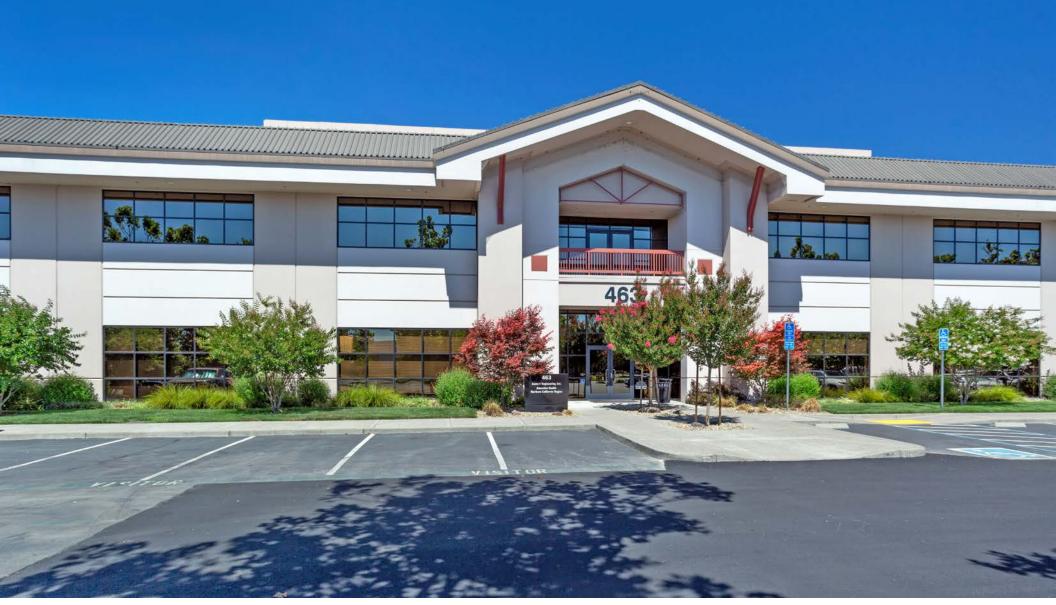

#### DESCRIPTION

Oak Valley Business Center consists of three 2-story Class A office buildings that total 132,000 SF. It is located within the Airport submarket conveniently close to the Santa Rosa Airport. The center further features ample free parking for employees and clients plus an automated card key system for safe after-hour access.

#### LOCATION

It is located within the Airport submarket conveniently close to the Santa Rosa Airport. The center offers beautiful water features along with spectacular views of Mount St. Helena. The center further features ample free parking for employees and clients plus an automated card key system for safe after-hour access.