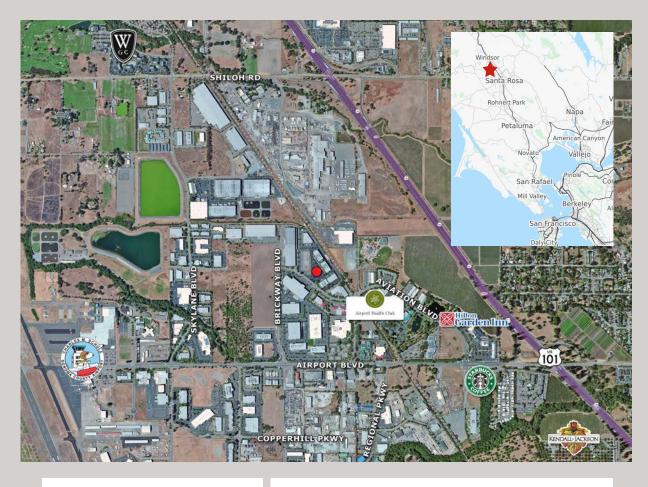

#### LOCATION

It is located within the Airport submarket conveniently close to the Santa Rosa Airport. The center offers beautiful water features along with spectacular views of Mount St. Helena. The center further features ample free parking for employees and clients plus an automated card key system for safe after-hour access.

### AIRPORT 9 FLIGHTS PER DAY 12 DESTINATIONS SERVED

| IN THE AREA               |    |      |
|---------------------------|----|------|
| KENDALL JACKSON WINERY    | 7  | MINS |
| RUSSIAN RIVER BREWING     | 14 | MINS |
| LAGUNITAS BREWING COMPANY | 24 | MINS |

| DISTANCE TO            |                       |  |
|------------------------|-----------------------|--|
| DRIVING DISTANCE 🚍     |                       |  |
| AIRPORT                | 4 MINS                |  |
| DOWNTOWN<br>SANTA ROSA | 12 MINS               |  |
| PETALUMA               | 30 MINS               |  |
| ΝΑΡΑ                   | 1 HR                  |  |
| SAN<br>FRANCISCO       | 1 1/2 HRS             |  |
| BY AIR 🖈               |                       |  |
| LOS ANGELES            | 1 1/2 HRS             |  |
| PHOENIX                | 2 HRS                 |  |
| PORTLAND               | 2 HRS                 |  |
| SAN DIEGO              | 1 <sup>3</sup> /4 HRS |  |
| SEATTLE                | 2 HRS                 |  |
|                        |                       |  |