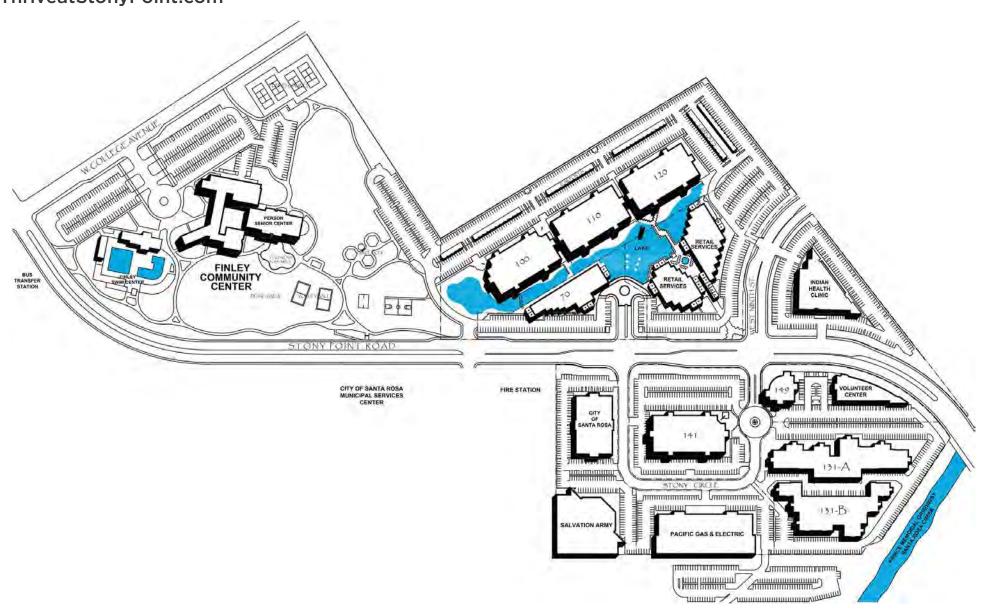

#### **DESCRIPTION**

The Stony Point Campus is a collection of four Class A office buildings located on a beautiful three-acre man-made lake with glass block fountains, walking paths and dramatic water displays. The buildings offer extensive glass lines and oak trim finishes. These four buildings were built between 1990-2001 and considered the "premier" office park within Santa Rosa. The project is known for its unique campus-like environment, institutional-quality construction, and central location near both employee and executive residences. The property also benefits from its immediate proximity to Highways 101 and 12, public transportation and onsite amenities.

#### LOCATION

The portfolio's location provides close proximity to the region's executive housing and over 3.4 million square feet of regional retail amenities within a two mile radius. Nearby retail amenities include Coddingtown Mall, the region's shopping mall and Santa Rosa's primary retail destination. Coddingtown Mall has over 45 stores and features Whole Foods, Target, Macy's and Nordstrom Rack.