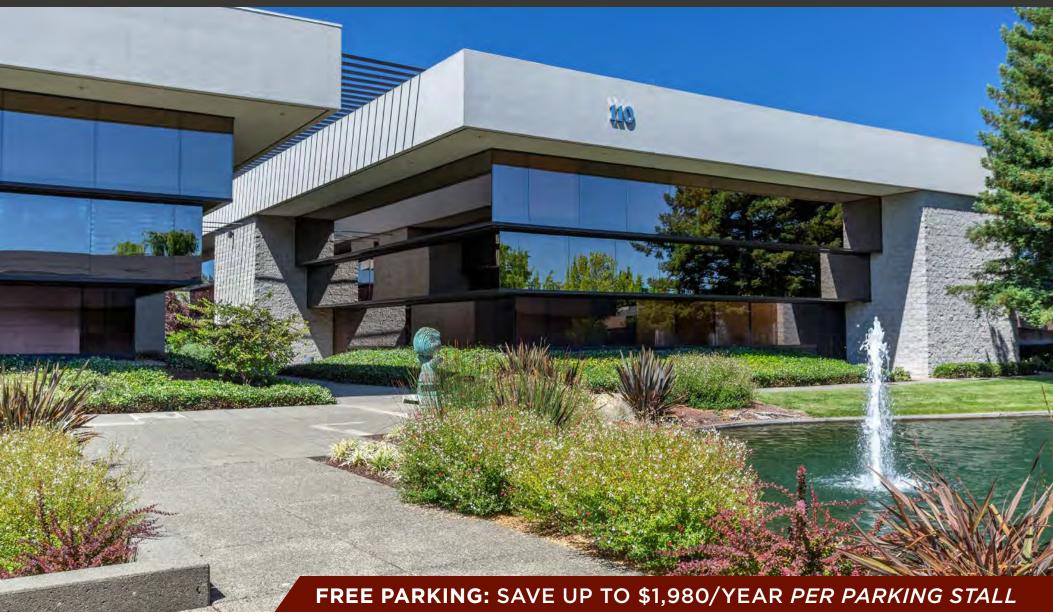

#### **DESCRIPTION**

The Stony Point Campus is a collection of four Class A office buildings located on a beautiful three-acre man-made lake with glass block fountains, walking paths and dramatic water displays. The buildings offer extensive glass lines and oak trim finishes. These four buildings were built between 1990-2001 and considered the "premier" office park within Santa Rosa. The project is known for its unique campus-like environment, institutional-quality construction, and central location near both employee and executive residences. The property also benefits from its immediate proximity to Highways 101 and 12, public transportation and onsite amenities.

#### **AMENITIES**

- Spacious lobbies in tenant suites and common areas.
- · Campus setting with water features, seating areas, fountains, walking paths & public art.
- Interior tenant improvements
  - Custom high quality finishes and multiple conference rooms.