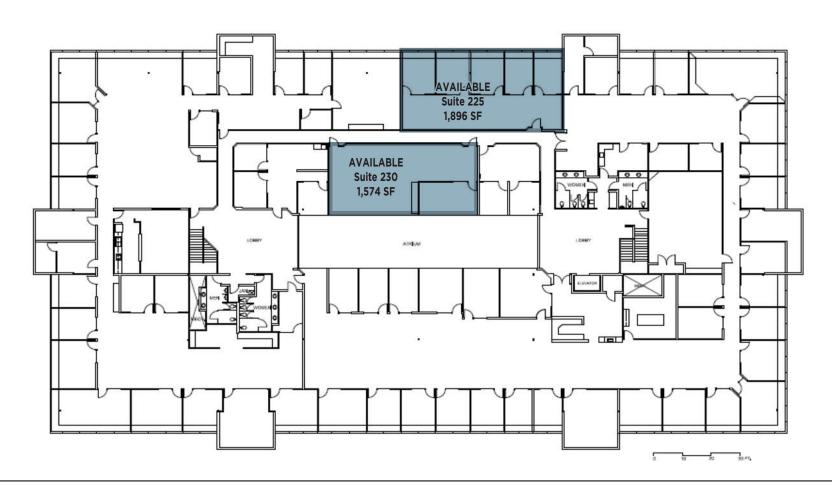

### 1,574-1,896 RSF

110 Stony Point Road Second Floor

- Suite 225: 1,896 Square Feet
- Suite 230: 1,574 Square Feet

ThriveatStonyPoint.com