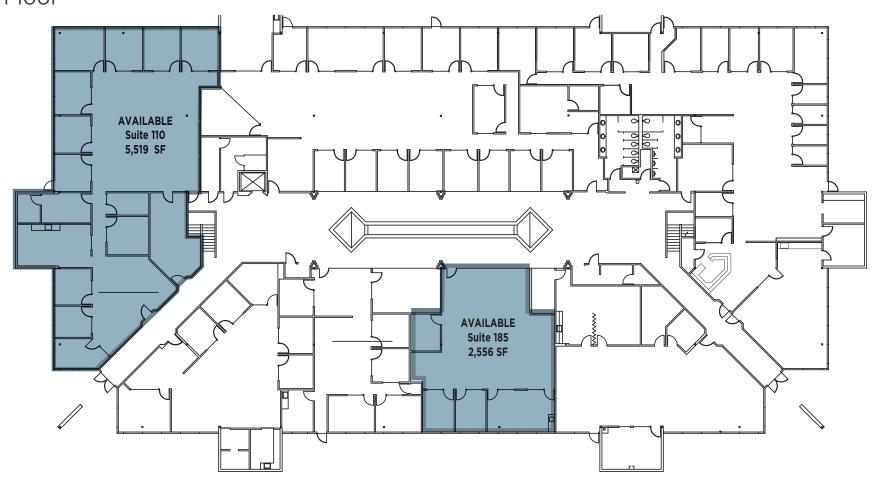

### 2,556-5,519 RSF

100 Stony Point Road First Floor

- Suite 110: 5,519 Square Feet (Available 2/1/23)
- Suite 185: 2,556 Square Feet

ThriveatStonyPoint.com