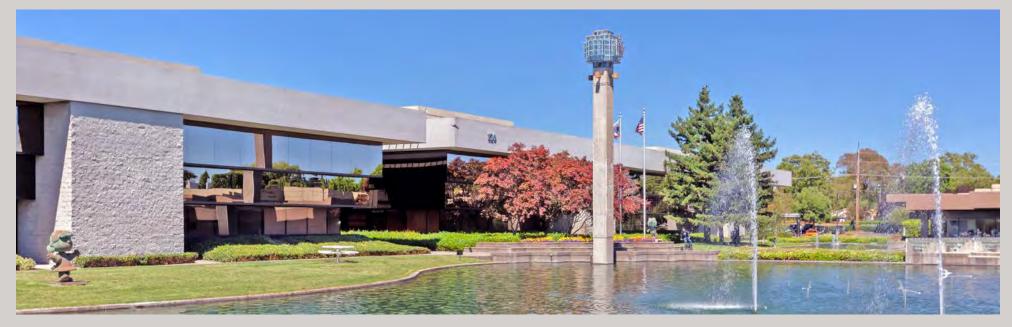

#### **DESCRIPTION**

The Stony Point Campus is a collection of four Class A office buildings located on a beautiful three-acre man-made lake with glass block fountains, walking paths and dramatic water displays. The buildings offer extensive glass lines and oak trim finishes. These four buildings were built between 1990-2001 and considered the "premier" office park within Santa Rosa. The project is known for its unique campus-like environment, institutional-quality construction, and central location near both employee and executive residences. The property also benefits from its immediate proximity to Highways 101 and 12, public transportation and onsite amenities.

#### **AMENITIES**

- Spacious lobbies in tenant suites and common areas.
- · Campus setting with water features, seating areas, fountains, walking paths & public art.
- Interior tenant improvements
  - Custom high quality finishes and multiple conference rooms.