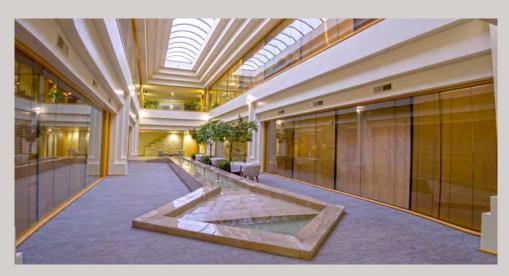

#### **DESCRIPTION**

The Stony Point Campus is a collection of four Class A office buildings located on a beautiful three-acre man-made lake with glass block fountains, walking paths and dramatic water displays. The buildings offer extensive glass lines and oak trim finishes. These four buildings were built between 1990-2001 and considered the "premier" office park within Santa Rosa. The project is known for its unique campus-like environment, institutional-quality construction, and central location near both employee and executive residences. The property also benefits from its immediate proximity to Highways 101 and 12, public transportation and onsite amenities.

#### **AMENITIES**

- Spacious lobbies in tenant suites and common areas.
- · Campus setting with water features, seating areas, fountains, walking paths & public art.
- Interior tenant improvements
  - Custom high quality finishes and multiple conference rooms.