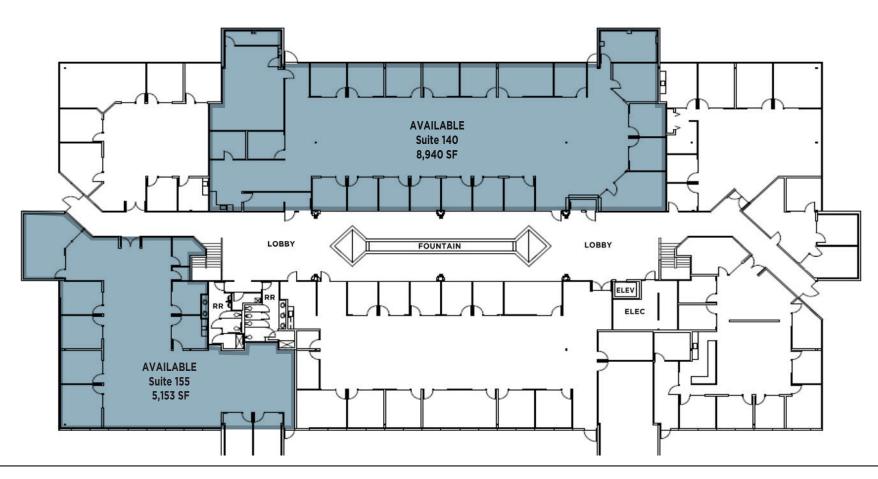

### 5,153-8,940 RSF

120 Stony Point Road First Floor • Suite 140: 8,940 Square Feet

• Suite 155: 5,153 Square Feet