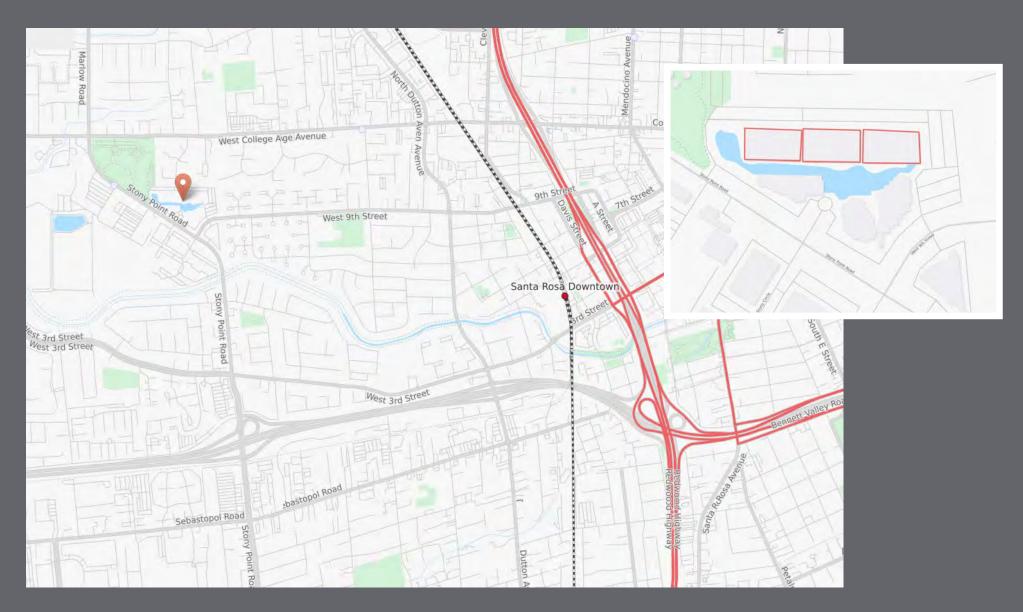

#### LOCATION

The portfolio's location provides close proximity to the region's executive housing and over 3.4 million square feet of regional retail amenities within a two mile radius. Nearby retail amenities include Coddingtown Mall, the region's shopping mall and Santa Rosa's primary retail destination. Coddingtown Mall has over 45 stores and features Whole Foods, Target, Macy's and Nordstrom Rack.