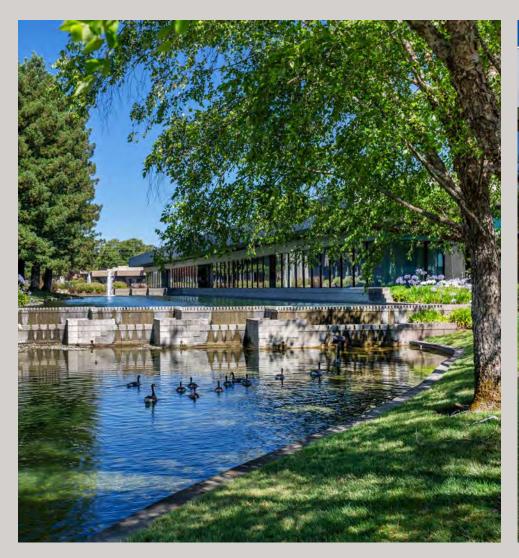

#### **DESCRIPTION**

The Stony Point Campus is a collection of four Class A office buildings located on a beautiful three-acre man-made lake with glass block fountains, walking paths and dramatic water displays. The buildings offer extensive glass lines and oak trim finishes. These four buildings were built between 1990-2001 and considered the "premier" office park within Santa Rosa. The project is known for its unique campus-like environment, institutional-quality construction, and central location near both employee and executive residences. The property also benefits from its immediate proximity to Highways 101 and 12, public transportation and onsite amenities.

#### **AMENITIES**

- Spacious lobbies in tenant suites and common areas.
- · Campus setting with water features, seating areas, fountains, walking paths & public art.
- Interior tenant improvements
  - Custom high quality finishes and multiple conference rooms.