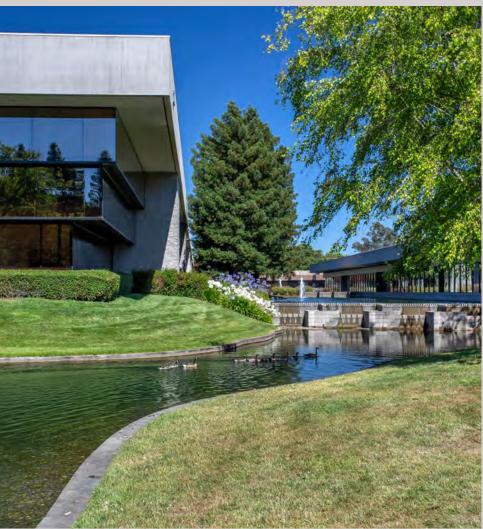

#### **DESCRIPTION**

The Stony Point Campus is a collection of four Class A office buildings located on a beautiful three-acre man-made lake with glass block fountains, walking paths and dramatic water displays. The buildings offer extensive glass lines and oak trim finishes. These four buildings were built between 1990-2001 and considered the "premier" office park within Santa Rosa. The project is known for its unique campus-like environment, institutional-quality construction, and central location near both employee and executive residences. The property also benefits from its immediate proximity to Highways 101 and 12, public transportation and onsite amenities.

#### **AMENITIES**

- Spacious lobbies in tenant suites and common areas.
- · Campus setting with water features, seating areas, fountains, walking paths & public art.
- Interior tenant improvements
  - Custom high quality finishes and multiple conference rooms.