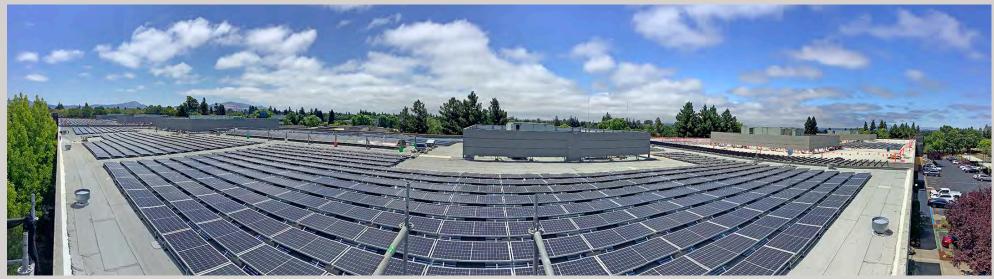

New 790.4 kW rooftop solar panel installation reducing annual carbon footprint by 879 tons and generating 1,127,270 kWh/year of power.