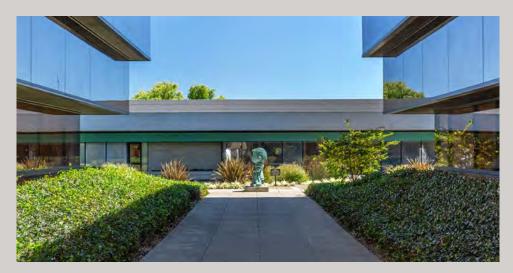

#### **DESCRIPTION**

The Stony Point Campus is a collection of four Class A office buildings located on a beautiful three-acre man-made lake with glass block fountains, walking paths and dramatic water displays. The buildings offer extensive glass lines and oak trim finishes. These four buildings were built between 1990-2001 and considered the "premier" office park within Santa Rosa. The project is known for its unique campus-like environment, institutional-quality construction, and central location near both employee and executive residences. The property also benefits from its immediate proximity to Highways 101 and 12, public transportation and onsite amenities.

#### **AMENITIES**

- Spacious lobbies in tenant suites and common areas.
- · Campus setting with water features, seating areas, fountains, walking paths & public art.
- Interior tenant improvements
  - Custom high quality finishes and multiple conference rooms.