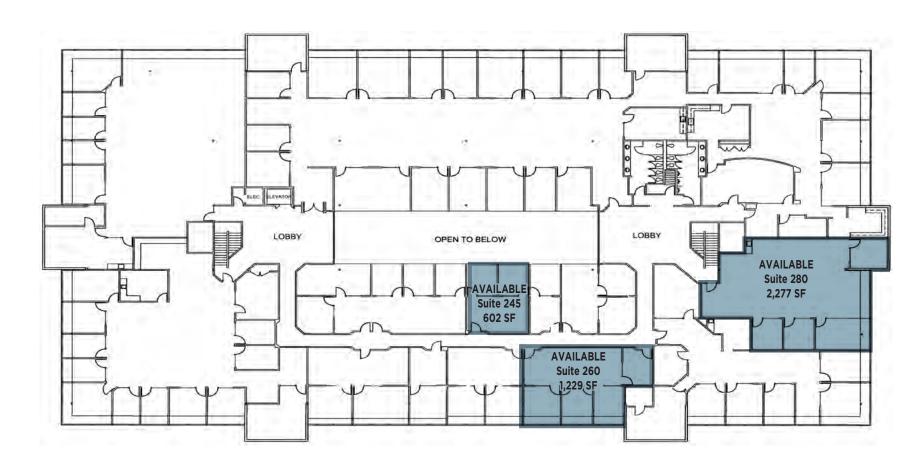

### 602-2,277 RSF

100 Stony Point Road Second Floor

- Suite 260: 1,229 Square Feet
- Suite 280: 2,277 Square Feet
- Suite 245: 602 Square Feet

ThriveatStonyPoint.com