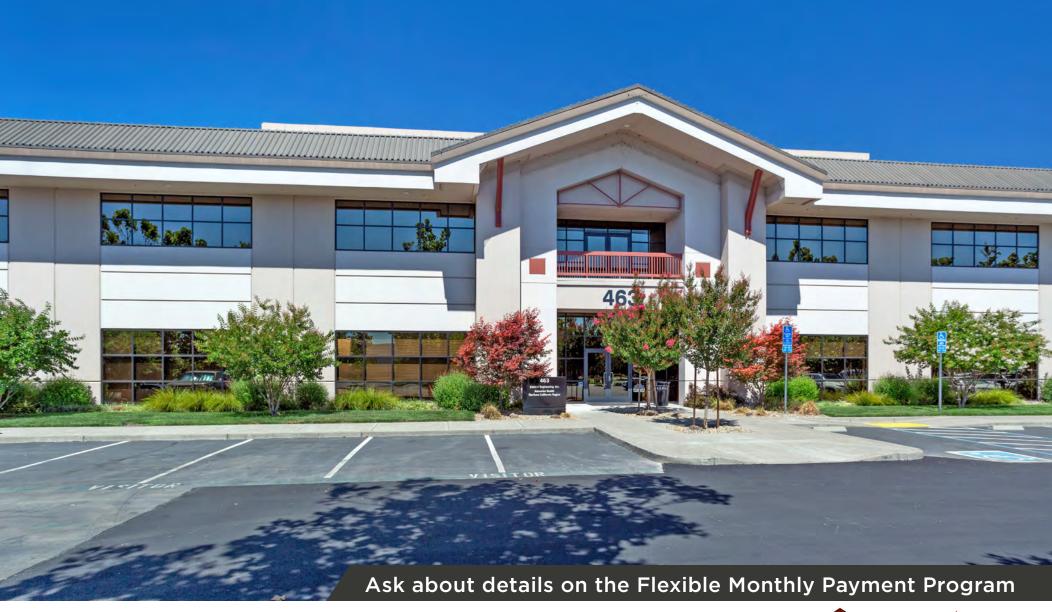

#### **DESCRIPTION**

Oak Valley Business Center consists of three 2-story Class A office buildings that total 132,000 SF. It is located within the Airport submarket conveniently close to the Santa Rosa Airport. Rare opportunity to lease an entire 40,746 sq. ft. 2-story building at 463 Aviation Blvd. additional space available in the remaining two buildings. The center further features ample free parking for employees and clients plus an automated card key system for safe after-hour access.

### Oak Valley Business Center

ThriveatOakValley.com

Entire 40,746 Square Foot Building is Available for Lease