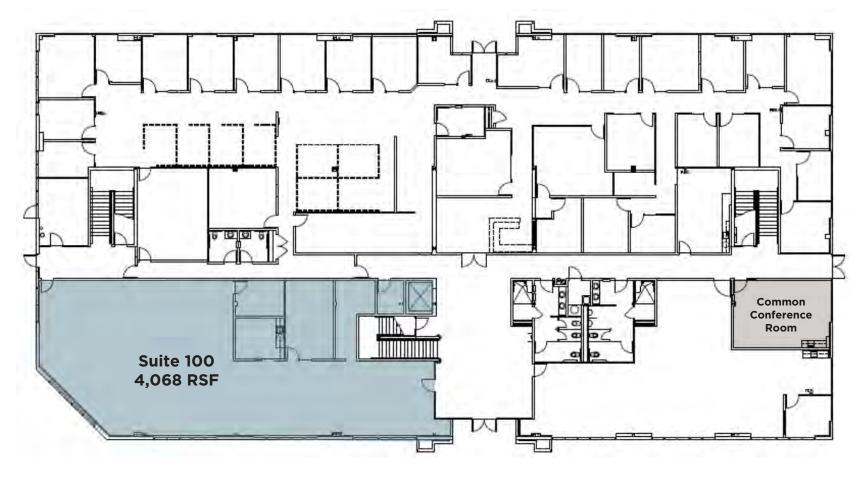

## 4,068 RSF

475 Aviation Boulevard First Floor

#### Suite 100:

- Move in ready for immediate occupancy Private kitchen
- Private offices with side lights

- 10' ceilings with 9' doors