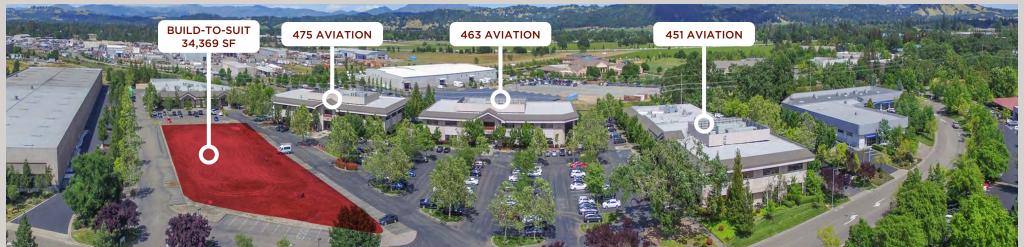

## Oak Valley Business Center

#### **DESCRIPTION**

Oak Valley Business Center consists of three 2-story Class A office buildings that total 132,000 SF. It is located within the Airport submarket conveniently close to the Santa Rosa Airport. Rare opportunity to lease an entire 40,746 sq. ft. 2-story building at 463 Aviation Blvd. additional space available in the remaining two buildings. The center further features ample free parking for employees and clients plus an automated card key system for safe after-hour access.

**Build-to-Suit Site:** Within Oak Valley Business Center is a fully permitted and ready-to-be-built 34,369 square foot single story office building. Site building pad, curb and gutter, as well as the parking lot are all complete.