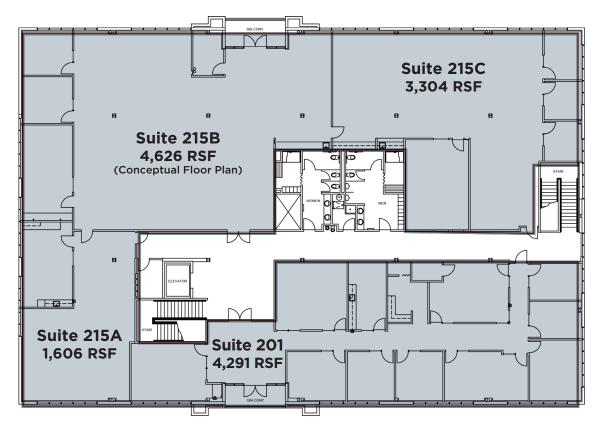

## 13,827 RSF

451 Aviation Boulevard Second Floor Suite 201 (Available 10/1/22):

- Restrooms with showers
- Private offices with side lights
- Private kitchen
- 10' ceilings with 9' doors

### 7,791 - 20,176 RSF

463 Aviation Boulevard Second Floor

- Suites can be combined to utilize entire floor
- Open Floor Plan

- Restrooms with showers
- Private offices with side lights
- Private kitchens