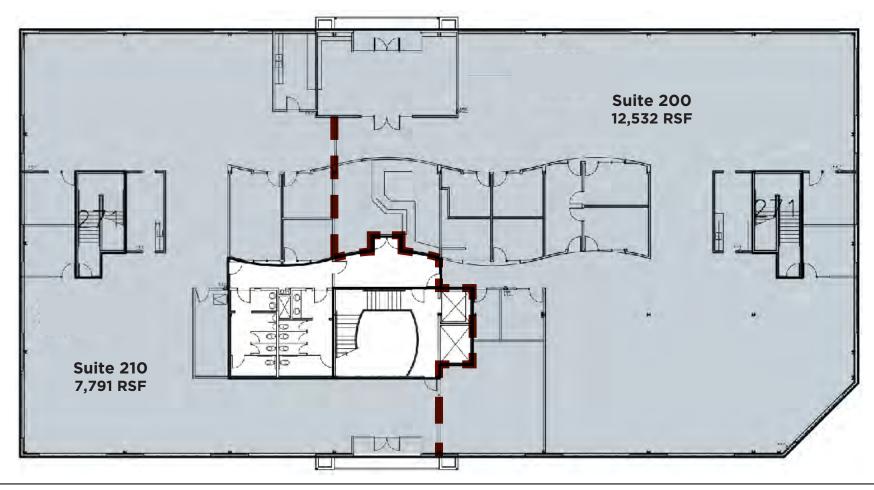

### 7,791 - 20,176 RSF

463 Aviation Boulevard Second Floor

- Suites can be combined to utilize entire floor
- Open Floor Plan

- Restrooms with showers
- Private offices with side lights
- Private kitchens