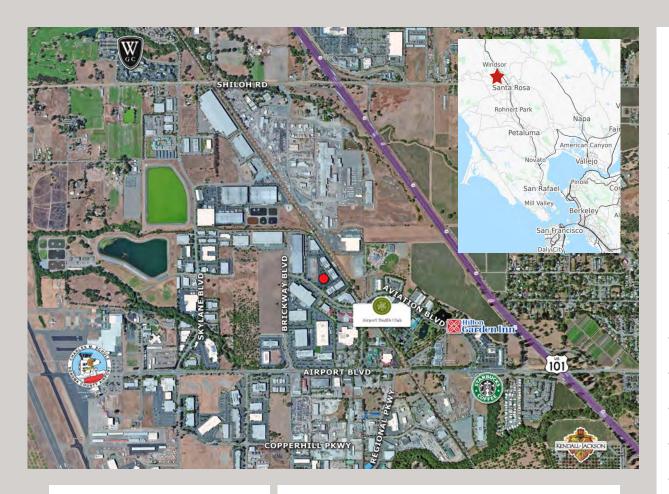

#### **DESCRIPTION**

Oak Valley Business Center consists of three 2-story Class A office buildings that total 132,000 SF. It is located within the Airport submarket conveniently close to the Santa Rosa Airport. Rare opportunity to lease an entire 40,746 sq. ft. 2-story building at 463 Aviation Blvd. additional space available in the remaining two buildings. The center further features ample free parking for employees and clients plus an automated card key system for safe after-hour access.

#### LOCATION

It is located within the Airport submarket conveniently close to the Santa Rosa Airport. The center offers beautiful water features along with spectacular views of Mount St. Helena. The center further features ample free parking for employees and clients plus an automated card key system for safe after-hour access.

#### **AMENITIES**

Beautiful updated courtyard & landscapring, water features, picnic areas, volleyball court, common conference room on 1st floor of 475 Aviation, and showers within the center. Its location within the Airport Business Park and its convenient proximity to the Santa Rosa Airport appeal to both tenants and clients alike.

#### ThriveatOakValley.com

**AIRPORT** 

9 FLIGHTS PER DAY

12 DESTINATIONS SERVED

IN THE AREA...

KENDALL JACKSON WINERY RUSSIAN RIVER BREWING

LAGUNITAS BREWING COMPANY

24 MINS

7 MINS

**14 MINS** 

**DISTANCE TO...** 

DRIVING DISTANCE

AIRPORT 4 MINS

DOWNTOWN SANTA ROSA 12 MINS

PETALUMA

**30 MINS** 

NAPA

1 HR

SAN FRANCISCO 1 ½ HRS

BY AIR

LOS ANGELES 11/2 HRS

PHOENIX 2 HRS

PORTLAND 2 HRS

SAN DIEGO 13/4 HRS

SEATTLE 2 HRS

DENVER 2 HRS

ThriveatOakValley.com