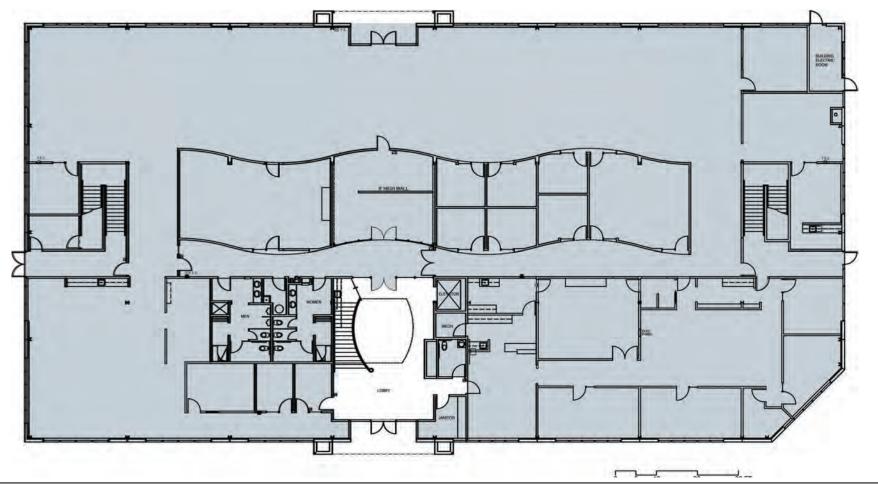

## 18,624 RSF

463 Aviation Boulevard First Floor

- Open floor plan
- Modern, exposed ceilings
- Private offices with side lights
- Private kitchen