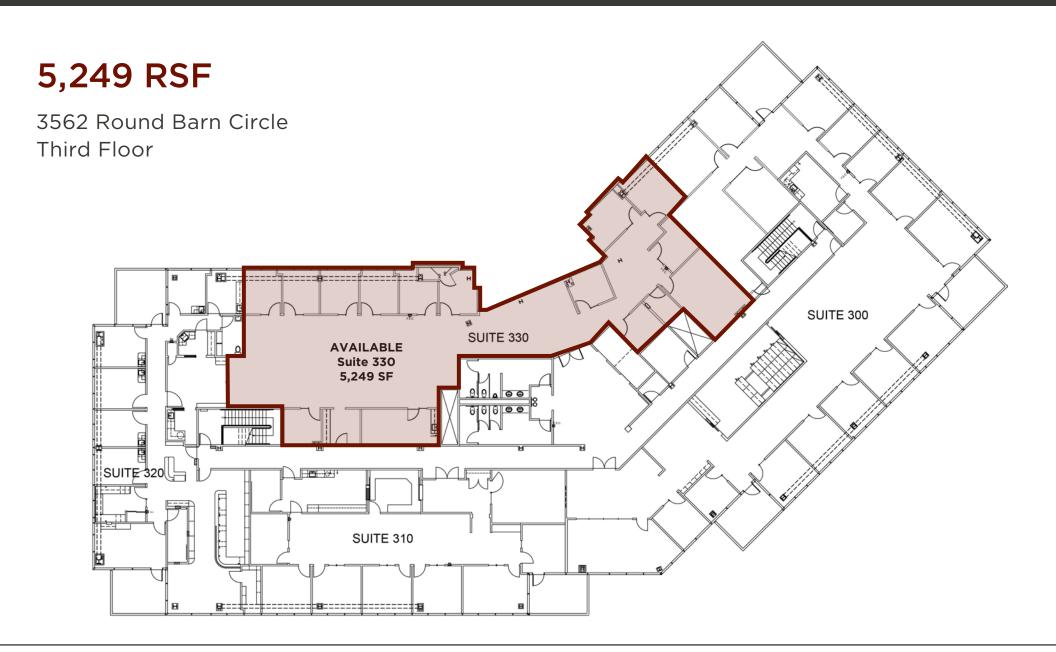

# TWO SUITES AVAILABLE OFFICE SPACE AVAILABLE

Type:

Class A Office

Address:

3562 Round Barn Circle Santa Rosa, CA

Range of Available SF: Second Floor: 1,613 Third Floor: 5,249

#### **DESCRIPTION**

Suite 212 offers an open floor plan with an extensive glass-line. The space includes a full kitchen, 3 private offices, a conference room, & wet bar.

Suite 330 offers the perfect mix of private office and open space with an extensive glass line. The space is accessed directly off of the elevator for great tenant identity.