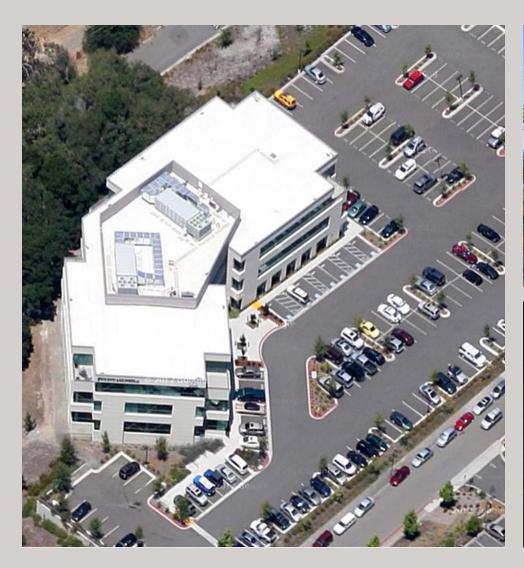

# TWO SUITES AVAILABLE OFFICE SPACE AVAILABLE

Type:

Class A Office

Address:

3562 Round Barn Circle Santa Rosa, CA

Range of Available SF: Second Floor: 1,613 Third Floor: 5,249

#### LOCATION

3562 Round Barn Circle is just ten minutes from Sonoma County Airport. The center's close proximity to Highway 101 means tenants can enjoy the nearby Coddingtown Mall, Fountainrove Golf and Athletic Club, Wells Fargo Center for the Arts as well as a wide selection of retail, restaurants and other services.