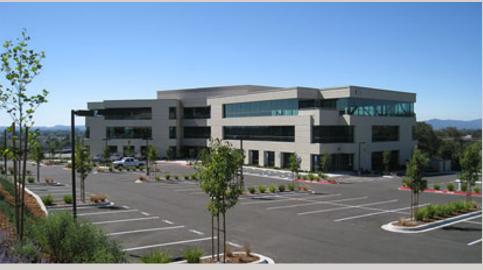

# TWO SUITES AVAILABLE OFFICE SPACE AVAILABLE

Type:

Class A Office

Address:

3562 Round Barn Circle Santa Rosa, CA

Range of Available SF: Second Floor: 1,613 Third Floor: 5,249

#### **AMENITIES**

- Expansive floor to ceiling glass line
- High-speed technology access
- 10' finished ceiling height
- Restrooms with showers and lockers
- Space planning flexibility
- High quality building standard finishes