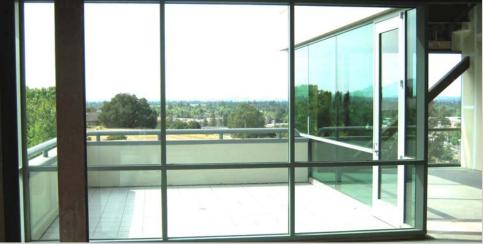

#### **DESCRIPTION**

Suite 212 offers an open floor plan with an extensive glass-line. The space includes a full kitchen, 3 private offices, a conference room, & wet bar.

Suite 330 offers the perfect mix of private office and open space with an extensive glass line. The space is accessed directly off of the elevator for great tenant identity.

#### **AMENITIES**

- Expansive floor to ceiling glass line
- High-speed technology access
- 10' finished ceiling height
- Restrooms with showers and lockers
- Space planning flexibility
- High quality building standard finishes