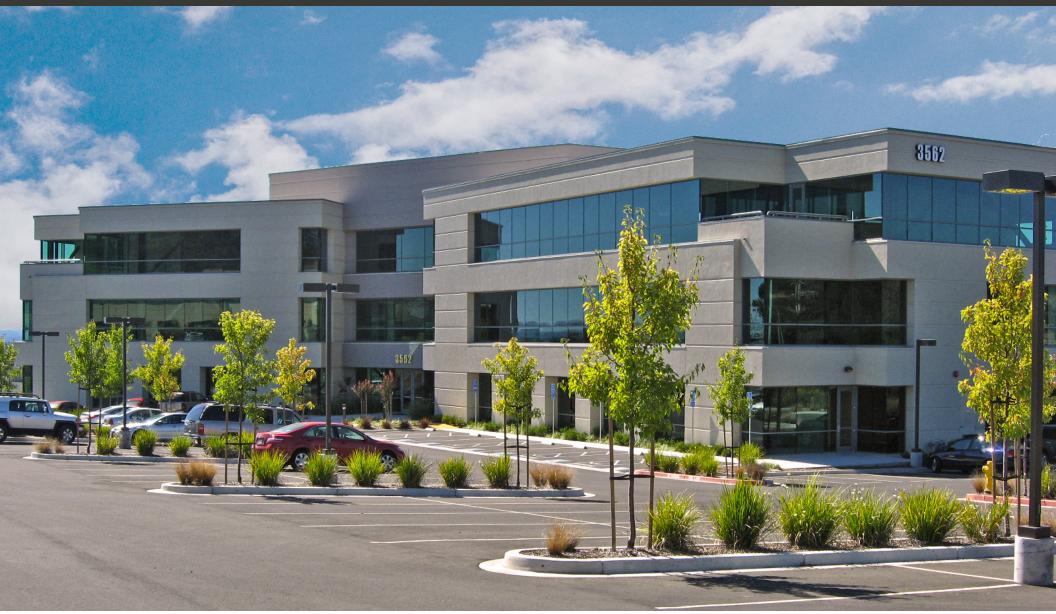

### Fountaingrove Executive Center

## FOR LEASE Santa Rosa Fountaingrove Executive Center

# TWO SUITES AVAILABLE OFFICE SPACE AVAILABLE

Type:

Class A Office

Address:

3562 Round Barn Circle Santa Rosa, CA

Range of Available SF: Second Floor: 1,613 Third Floor: 5,249