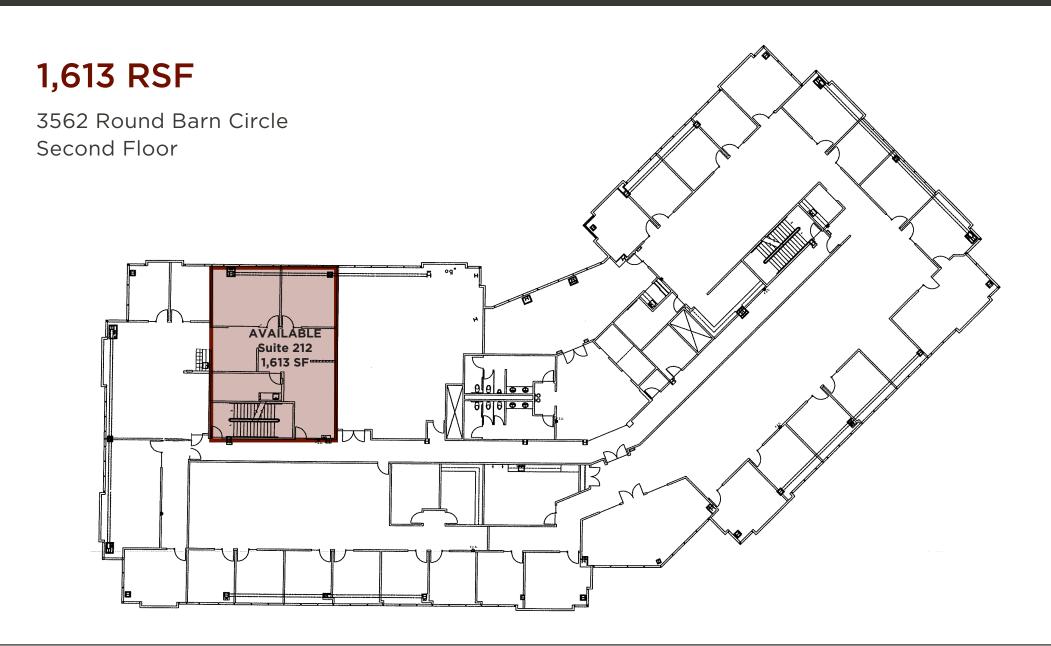

# TWO SUITES AVAILABLE OFFICE SPACE AVAILABLE

Type:

Class A Office

Address:

3562 Round Barn Circle Santa Rosa, CA

Range of Available SF: Second Floor: 1,613 Third Floor: 5,249

#### **DESCRIPTION**

Suite 212 offers an open floor plan with an extensive glass-line. The space includes a full kitchen, 3 private offices, a conference room, & wet bar.

Suite 330 offers the perfect mix of private office and open space with an extensive glass line. The space is accessed directly off of the elevator for great tenant identity.