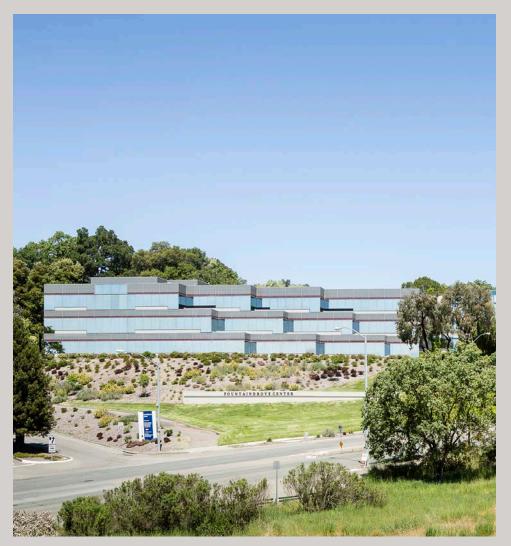

#### **DESCRIPTION**

A three-building complex with each building featuring three stories of Class A office space for a combined total of 161,055 square feet and which collectively are known as Fountaingrove Center. They are situated overlooking Santa Rosa's prestigious Fountaingrove submarket with convenient access to Highway 101. The center offers ample free parking for employees and clients plus an automated card key system for safe after-hours access.

#### LOCATION

Fountaingrove Center is at 3550, 3554 and 3558 Round Barn Boulevard respectively and is just ten minutes from Sonoma County Airport. The center's close proximity to Highway 101 means tenants can enjoy the nearby Coddingtown Mall, Fountaingrove Golf and Athletic Club, Wells Fargo Center for the Arts as well as a wide selection of retail, restaurants and other services.

## Fountaingrove Center