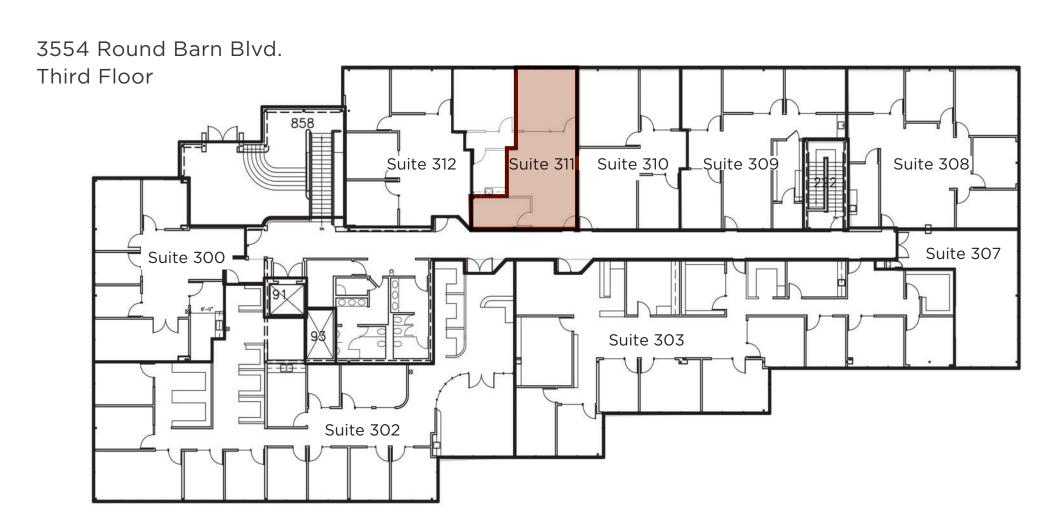

ountaingrove Deli provides a quick, tasty and healthy menu. The on-site fitness center with showers make lunchtime workouts easy and efficient. Spectacular wine country views from the expansive floor-to-ceiling glassline provide an unbeatable work environment. The property is locally owned with on-site property management.

### **KEY TENANTS**

Kaiser ACS Clinic Kaiser Health Connect

Kaiser Home Health Kaiser Foundation Hospitals Stifel. Nicolaus & Co. Raymond James Financial

Umpqua (formerly Sterling Savings) Wells Fargo Bank



# FOR LEASE Santa Rosa Fountaingrove Executive Center











# FOR LEASE Santa Rosa Fountaingrove Executive Center









### FOR LEASE Santa Rosa

## Fountaingrove Center







## Suite 100: 6,165 RSF

3550 Round Barn Blvd.







## Suite 311: 744 RSF







## **On-Site Amenities**