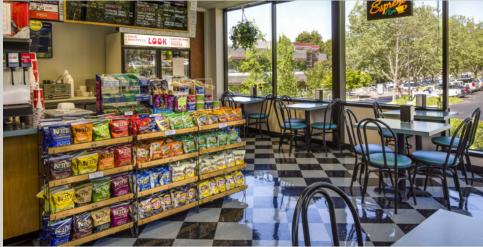

#### **AMENITIES**

The on-site Fountaingrove Deli provides a quick, tasty and healthy menu. The on-site fitness center with showers make lunchtime workouts easy and efficient. Spectacular wine country views from the expansive floor-to-ceiling glassline provide an unbeatable work environment. The property is locally owned with on-site property management.

## **On-Site Amenities**