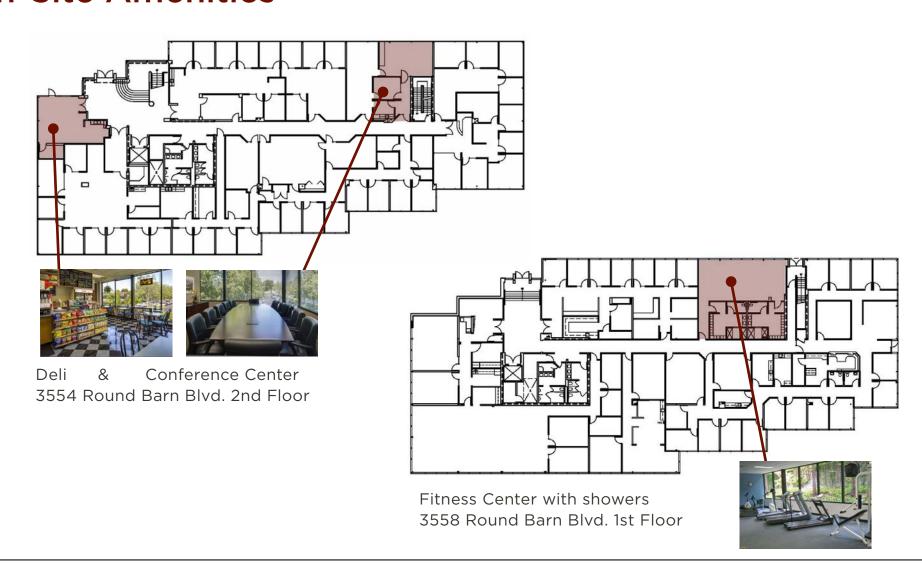

## **On-Site Amenities**

#### **AMENITIES**

The on-site Fountaingrove Deli provides a quick, tasty and healthy menu. The on-site fitness center with showers make lunchtime workouts easy and efficient. Spectacular wine country views from the expansive floor-to-ceiling glassline provide an unbeatable work environment. The property is locally owned with on-site property management.