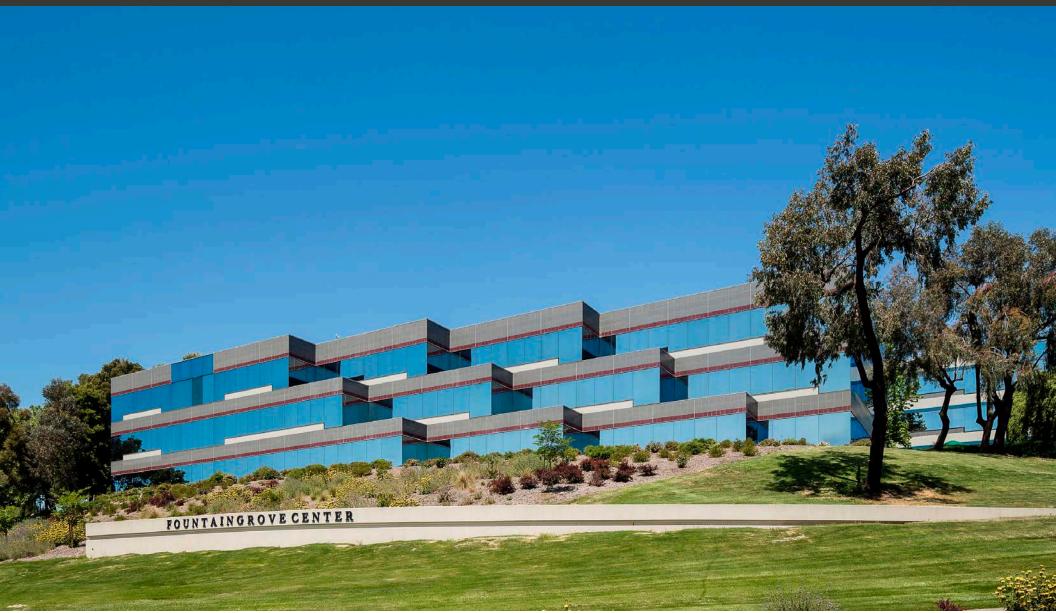

# Fountaingrove Center

#### **DESCRIPTION**

A three-building complex with each building featuring three stories of Class A office space for a combined total of 161,055 square feet and which collectively are known as Fountaingrove Center. They are situated overlooking Santa Rosa's prestigious Fountaingrove submarket with convenient access to Highway 101. The center offers ample free parking for employees and clients plus an automated card key system for safe after-hours access.

#### LOCATION

Fountaingrove Center is at 3550, 3554 and 3558 Round Barn Boulevard respectively and is just ten minutes from Sonoma County Airport. The center's close proximity to Highway 101 means tenants can enjoy the nearby Coddingtown Mall, Fountaingrove Golf and Athletic Club, Wells Fargo Center for the Arts as well as a wide selection of retail, restaurants and other services.