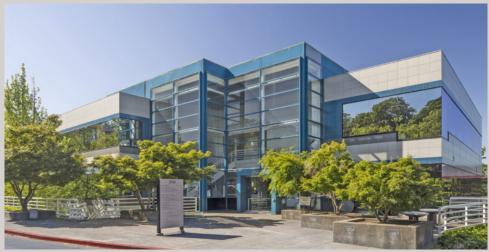

#### **DESCRIPTION**

A three-building complex with each building featuring three stories of Class A office space for a combined total of 161,055 square feet and which collectively are known as Fountaingrove Center. They are situated overlooking Santa Rosa's prestigious Fountaingrove submarket with convenient access to Highway 101. The center offers ample free parking for employees and clients plus an automated card key system for safe after-hours access.

#### **AMENITIES**

The on-site Fountaingrove Deli provides a quick, tasty and healthy menu. The on-site fitness center with showers make lunchtime workouts easy and efficient. Spectacular wine country views from the expansive floor-to-ceiling glassline provide an unbeatable work environment. The property is locally owned with on-site property management.