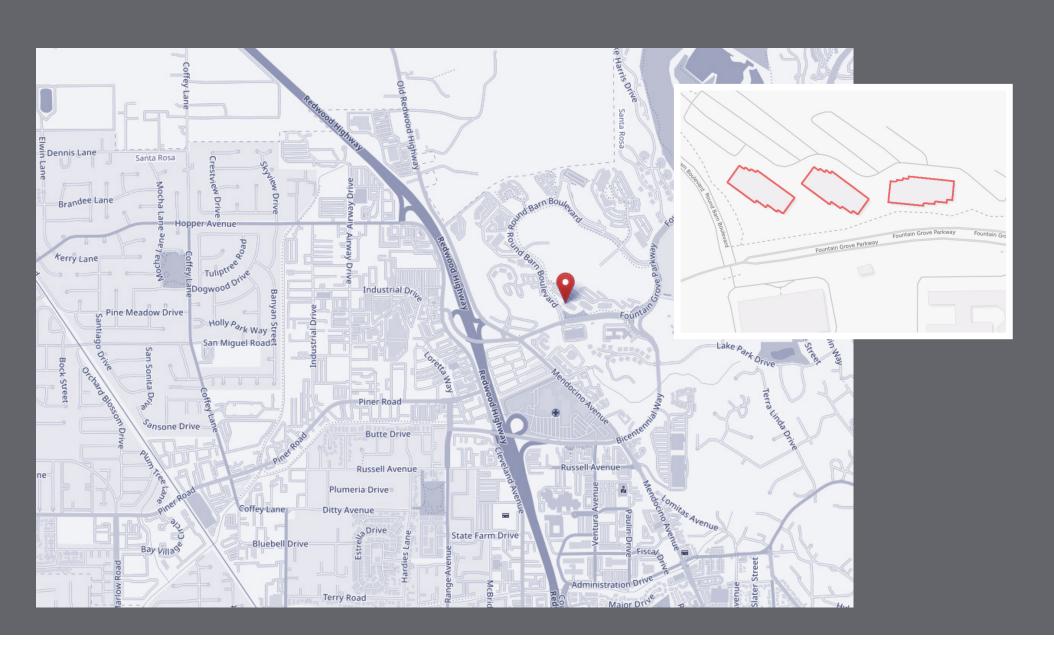

#### LOCATION

Fountaingrove Center is at 3550, 3554 and 3558 Round Barn Boulevard respectively and is just ten minutes from Sonoma County Airport. The center's close proximity to Highway 101 means tenants can enjoy the nearby Coddingtown Mall, Fountaingrove Golf and Athletic Club, Wells Fargo Center for the Arts as well as a wide selection of retail, restaurants and other services.