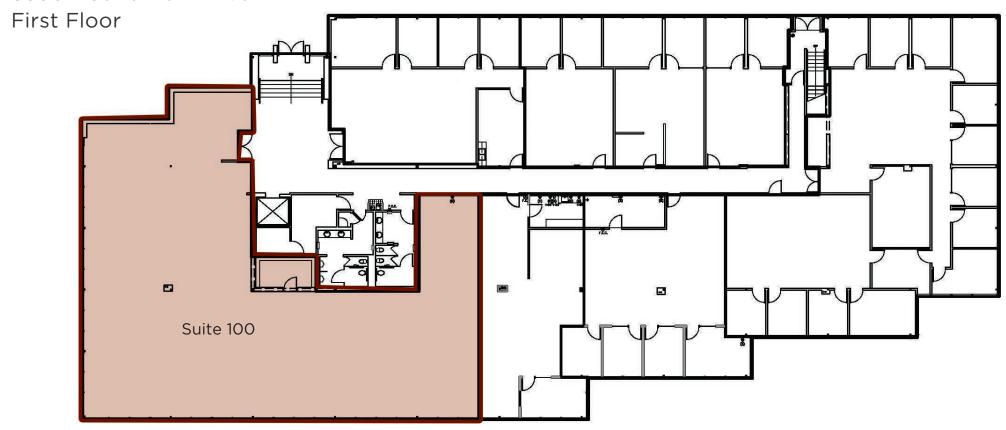

**AMENITIES**

The on-site Fountaingrove Deli provides a quick, tasty and healthy menu. The on-site fitness center with showers make lunchtime workouts easy and efficient. Spectacular wine country views from the expansive floor-to-ceiling glassline provide an unbeatable work environment. The property is locally owned with on-site property management.

### **KEY TENANTS**

Kaiser ACS Clinic Kaiser Health Connect

Kaiser Home Health Kaiser Foundation Hospitals Stifel. Nicolaus & Co. Raymond James Financial

Umpqua (formerly Sterling Savings) Wells Fargo Bank



# FOR LEASE Santa Rosa Fountaingrove Executive Center











# FOR LEASE Santa Rosa Fountaingrove Executive Center









### FOR LEASE Santa Rosa

## Fountaingrove Center







## Suite 100: 6,165 RSF

3550 Round Barn Blvd.







## Suite 311: 744 RSF







## **On-Site Amenities**