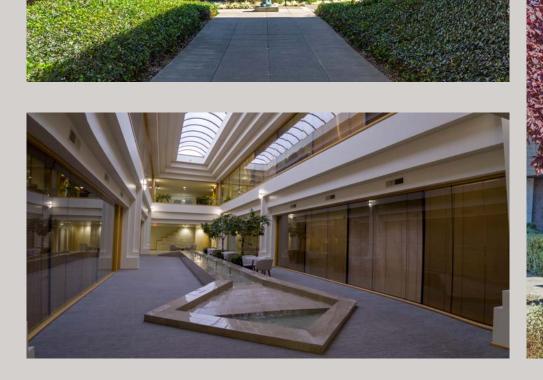

#### DESCRIPTION

The Stony Point Campus is a collection of four Class A office buildings located on a beautiful three-acre man-made lake with glass block fountains, walking paths and dramatic water displays. The buildings offer extensive glass lines and oak trim finishes. These four buildings were built between 1990-2001 and considered the "premier" office park within Santa Rosa. The project is known for its unique campus-like environment, institutional-quality construction, and central location near both employee and executive residences. The property also benefits from its immediate proximity to Highways 101 and 12, public transportation and onsite amenities.

#### **AMENITIES**

- Spacious lobbies in tenant suites and common areas.
- Campus setting with water features, seating areas, fountains, walking paths & public art.
- Interior tenant improvements
  - Custom high quality finishes and multiple conference rooms.