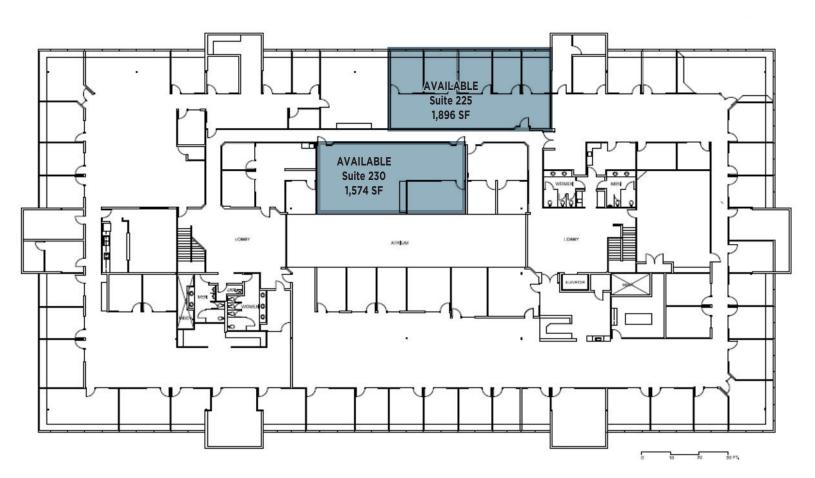

**Dave Peterson** 707.528.1400 ext. 210

ThriveatStonyPoint.com

110 Stony Point Road Second Floor

- Suite 225: 1,896 Square Feet
- Suite 230: 1,574 Square Feet

EXCLUSIVELY MARKETED BY: Shawn Johnson 707.528.1400 ext. 238