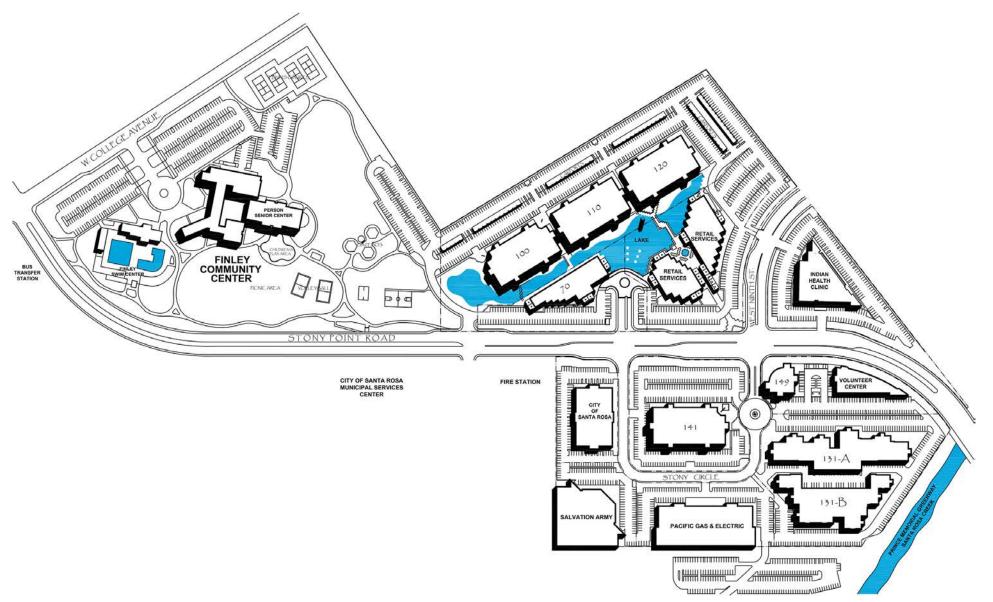

Strategic Location in the Stony Point Area of Santa Rosa

BASIN STREET PROPERTIES

#### LOCATION

The portfolio's location provides close proximity to the region's executive housing and over 3.4 million square feet of regional retail amenities within a two mile radius. Nearby retail amenities include Coddingtown Mall, the region's shopping mall and Santa Rosa's primary retail destination. Coddingtown Mall has over 45 stores and features Whole Foods, Target, Macy's and Nordstrom Rack.