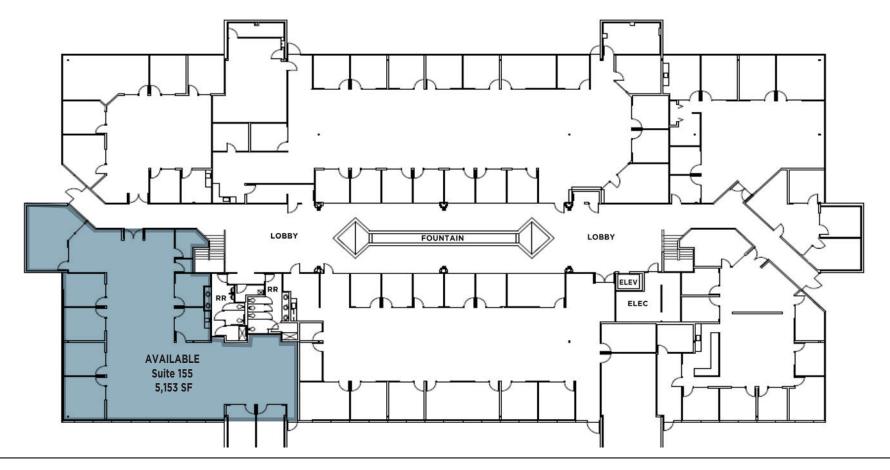

## 5,153 RSF

• Suite 155: 5,153 Square Feet - Available 10/1/2022

120 Stony Point Road First Floor

EXCLUSIVELY MARKETED BY: Shawn Johnson 707.528.1400 ext. 238

**Dave Peterson** 707.528.1400 ext. 210

ThriveatStonyPoint.com