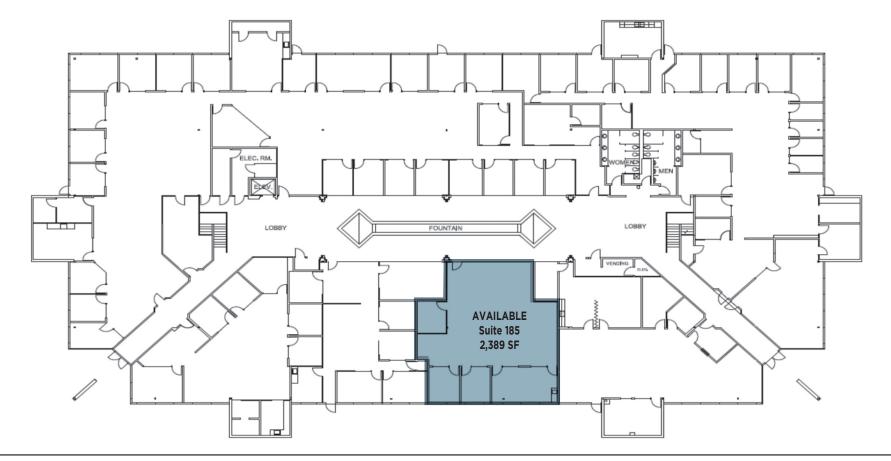

# 2,389 RSF

• Suite 185: 2,389 Square Feet (Available 8/1/22)

100 Stony Point Road First Floor

EXCLUSIVELY MARKETED BY: Shawn Johnson 707.528.1400 ext. 238

Dave Peterson 707.528.1400 ext. 210

ThriveatStonyPoint.com