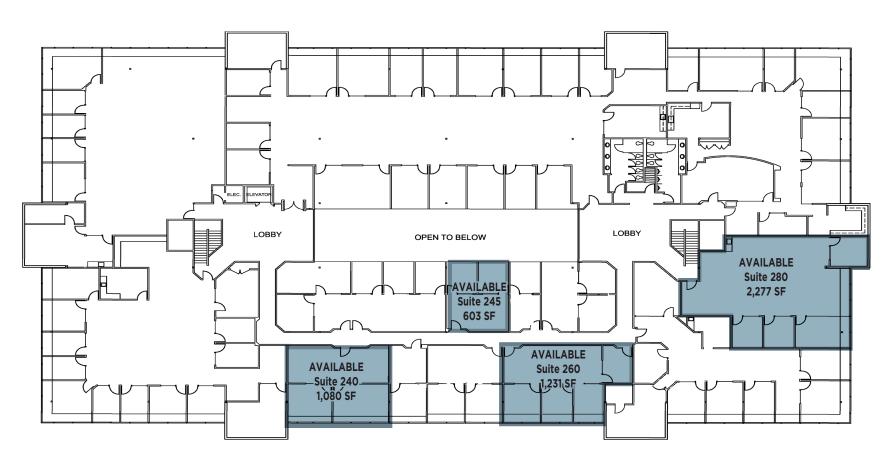

# 399-2,277 RSF

100 Stony Point Road Second Floor

- Suite 240: 1,080 Square Feet
- Suite 260: 1,231 Square Feet
- Suite 280: 2,277 Square Feet
- Suite 245: 603 Square Feet (Available 9/1/22)

EXCLUSIVELY MARKETED BY: Shawn Johnson 707.528.1400 ext. 238

**Dave Peterson** 707.528.1400 ext. 210

ThriveatStonyPoint.com

110 Stony Point Road Second Floor

- Suite 225: 1,896 Square Feet
- Suite 230: 1,574 Square Feet

EXCLUSIVELY MARKETED BY: Shawn Johnson 707.528.1400 ext. 238