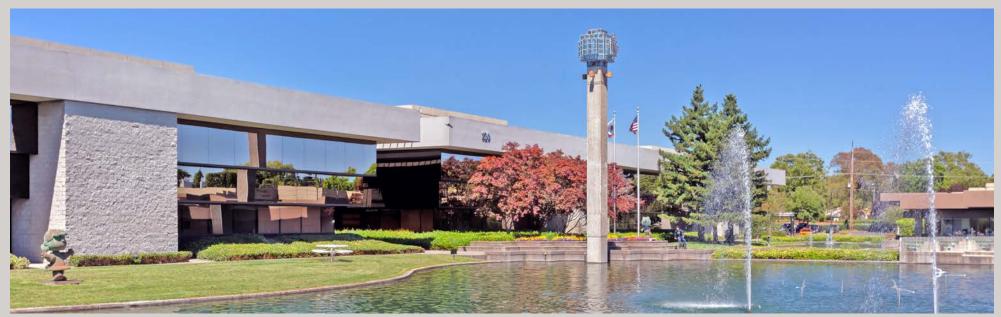

#### DESCRIPTION

The Stony Point Campus is a collection of four Class A office buildings located on a beautiful three-acre man-made lake with glass block fountains, walking paths and dramatic water displays. The buildings offer extensive glass lines and oak trim finishes. These four buildings were built between 1990-2001 and considered the "premier" office park within Santa Rosa. The project is known for its unique campus-like environment, institutional-quality construction, and central location near both employee and executive residences. The property also benefits from its immediate proximity to Highways 101 and 12, public transportation and onsite amenities.

#### **AMENITIES**

- Spacious lobbies in tenant suites and common areas.
- Campus setting with water features, seating areas, fountains, walking paths & public art.
- Interior tenant improvements
  - Custom high quality finishes and multiple conference rooms.