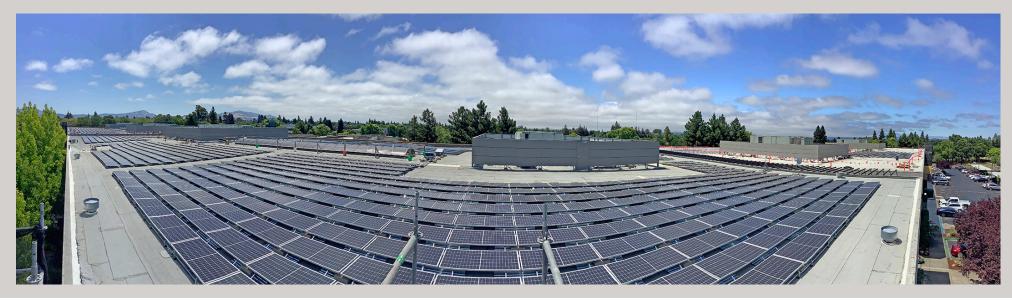

New 790.4 kW rooftop solar panel installation reducing annual carbon footprint by 879 tons and generating 1,127,270 kWh/year of power.