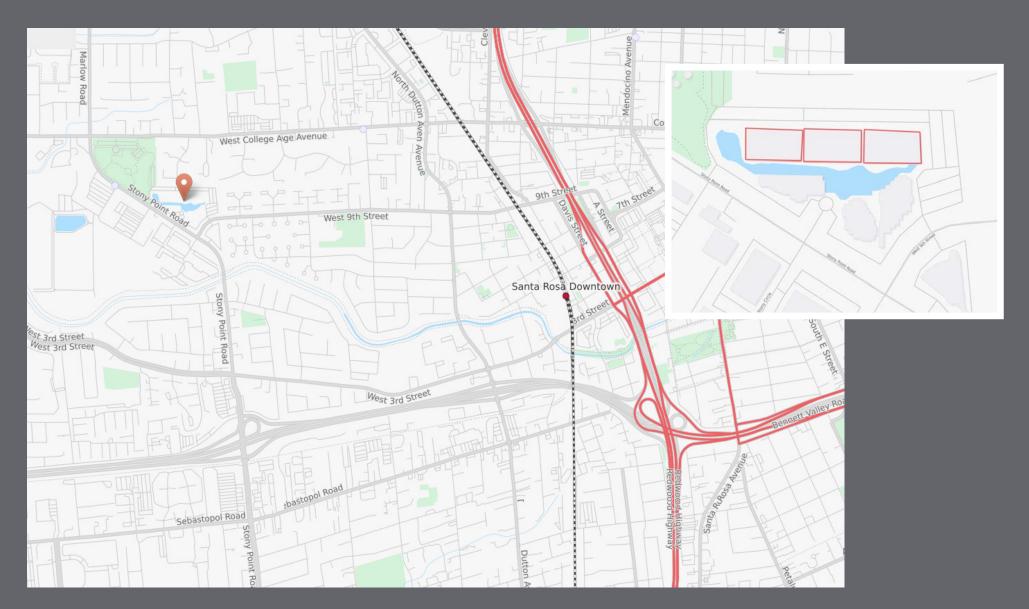

Strategic Location in the Stony Point Area of Santa Rosa

BASIN STREET PROPERTIES

#### LOCATION

The portfolio's location provides close proximity to the region's executive housing and over 3.4 million square feet of regional retail amenities within a two mile radius. Nearby retail amenities include Coddingtown Mall, the region's shopping mall and Santa Rosa's primary retail destination. Coddingtown Mall has over 45 stores and features Whole Foods, Target, Macy's and Nordstrom Rack.