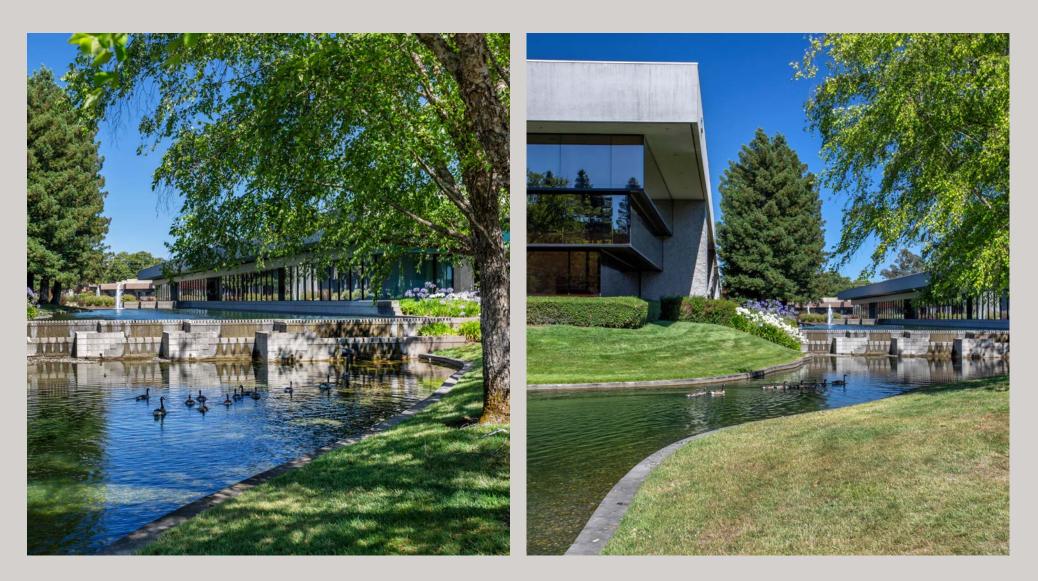

#### DESCRIPTION

The Stony Point Campus is a collection of four Class A office buildings located on a beautiful three-acre man-made lake with glass block fountains, walking paths and dramatic water displays. The buildings offer extensive glass lines and oak trim finishes. These four buildings were built between 1990-2001 and considered the "premier" office park within Santa Rosa. The project is known for its unique campus-like environment, institutional-quality construction, and central location near both employee and executive residences. The property also benefits from its immediate proximity to Highways 101 and 12, public transportation and onsite amenities.

#### **AMENITIES**

- Spacious lobbies in tenant suites and common areas.
- Campus setting with water features, seating areas, fountains, walking paths & public art.
- Interior tenant improvements
  - Custom high quality finishes and multiple conference rooms.