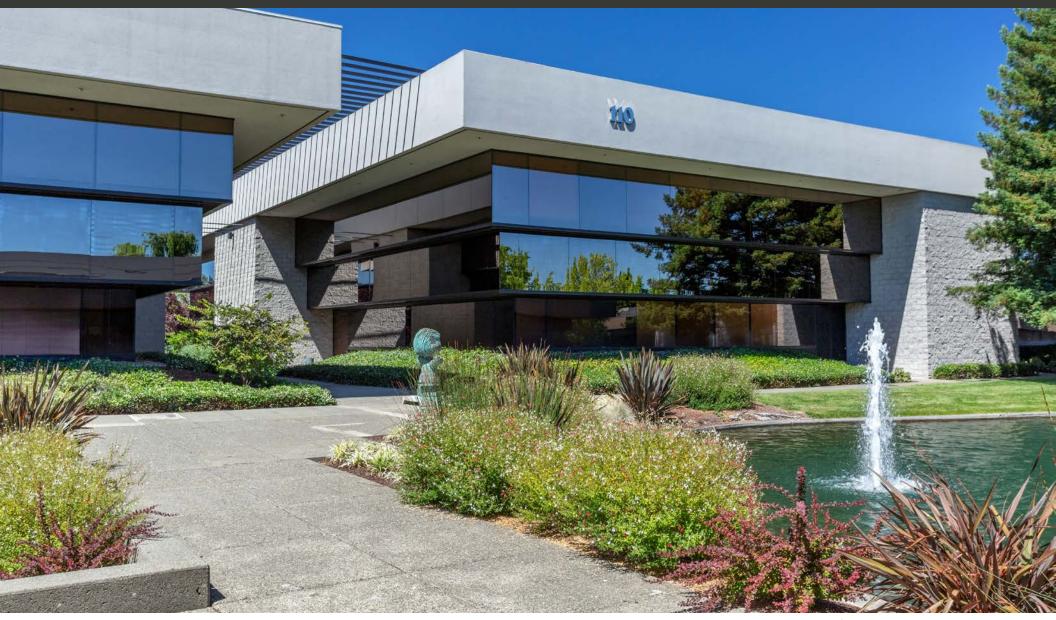

Strategic Location in the Stony Point Area of Santa Rosa

BASIN STREET PROPERTIES

#### DESCRIPTION

The Stony Point Campus is a collection of four Class A office buildings located on a beautiful three-acre man-made lake with glass block fountains, walking paths and dramatic water displays. The buildings offer extensive glass lines and oak trim finishes. These four buildings were built between 1990-2001 and considered the "premier" office park within Santa Rosa. The project is known for its unique campus-like environment, institutional-quality construction, and central location near both employee and executive residences. The property also benefits from its immediate proximity to Highways 101 and 12, public transportation and onsite amenities.