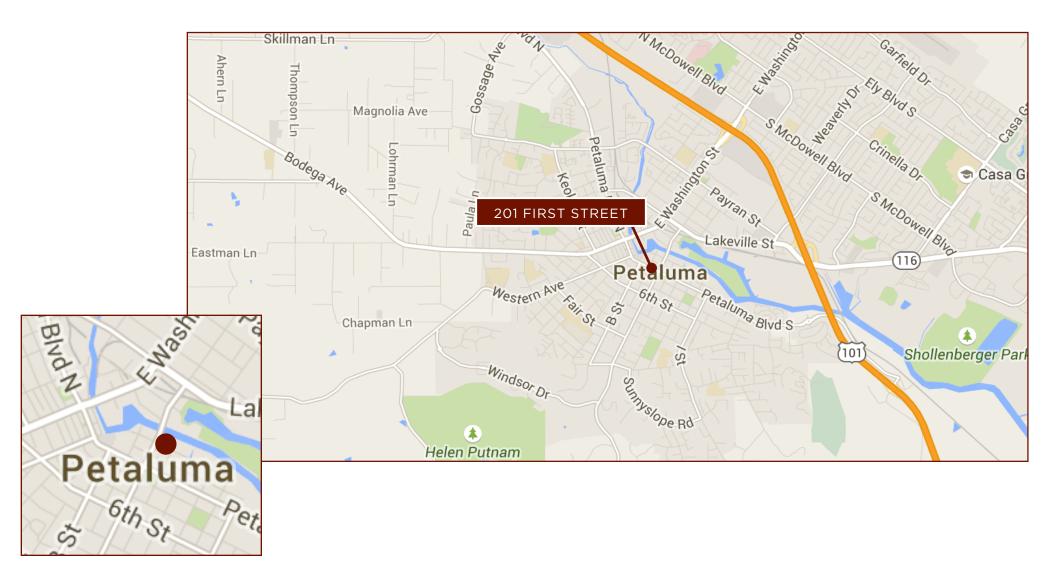

location, in the center of it all
- Short walking distance to all downtown amenities, restaurants and shopping
- Abundant and convenient parking nearby
- Professional and responsive property management
- Men's and women's shower/lockers
- Petaluma River and mountain views.

### Type:

Office

#### Address:

201 First Street Petaluma, CA

#### Total SF:

50,755







# FOR LEASE **Petaluma**Waterfront Office











EXCLUSIVELY MARKETED BY THE DOWLING-BRACCO TEAM OF JLL | 707.421.2900



### 2,500 RSF

Suite 101

Introducing New Leasing Incentive: 6 Months Free Rent\*

\*42-month minimum term, contact broker for more details

### **Space Highlights**

- Modern, creative office space
- Open and exposed ceilings throughout
- Extensive glass-line









# Waterfront Office Location Map