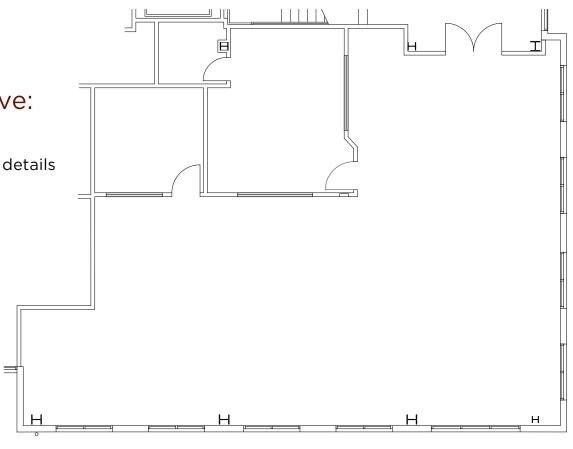

### 2,500 RSF

Suite 101

Introducing New Leasing Incentive: 6 Months Free Rent\*

\*42-month minimum term, contact broker for more details

### **Space Highlights**

- Modern, creative office space
- Open and exposed ceilings throughout
- Extensive glass-line