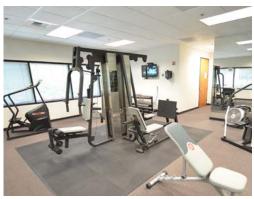

#### Units from 1,440 SF - 6,503 SF

- Onsite conference room and fitness center
- Shaded decks and patios
- Solar panels providing 128 shaded parking stalls
- Located within minutes of Sacramento's CBD
- Light rail station directly across the street
- Retail services immediately adjacent to the property
- Immediate freeway access to Highway 50's new on/off ramp
- Night and weekend security
- Fiber optic cabling to the property

#### **Two Building Complex for Lease**

Onsite fitness facility

Onsite conference room