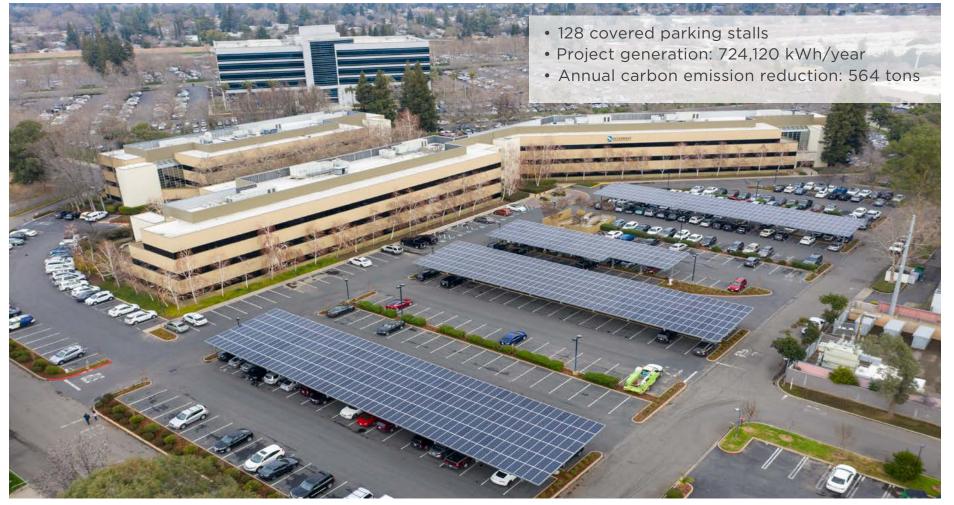

#### **New Solar Panel Installation**

EXCLUSIVELY MARKETED BY: Todd Eschelman 916.569.2347 todd.eschelman@nmrk.com CA RE License #01051148 Kirk Lange 916.569.2331 kirk.lange@nmrk.com CA RE License #00870313 Jack Blackmon 916.569.2372 jack.blackmon@nmrk.com CA RE License #01999561

#### Units from 1,440 SF - 6,503 SF

- Onsite conference room and fitness center
- Shaded decks and patios
- Solar panels providing 128 shaded parking stalls
- Located within minutes of Sacramento's CBD
- Light rail station directly across the street
- Retail services immediately adjacent to the property
- Immediate freeway access to Highway 50's new on/off ramp
- Night and weekend security
- Fiber optic cabling to the property