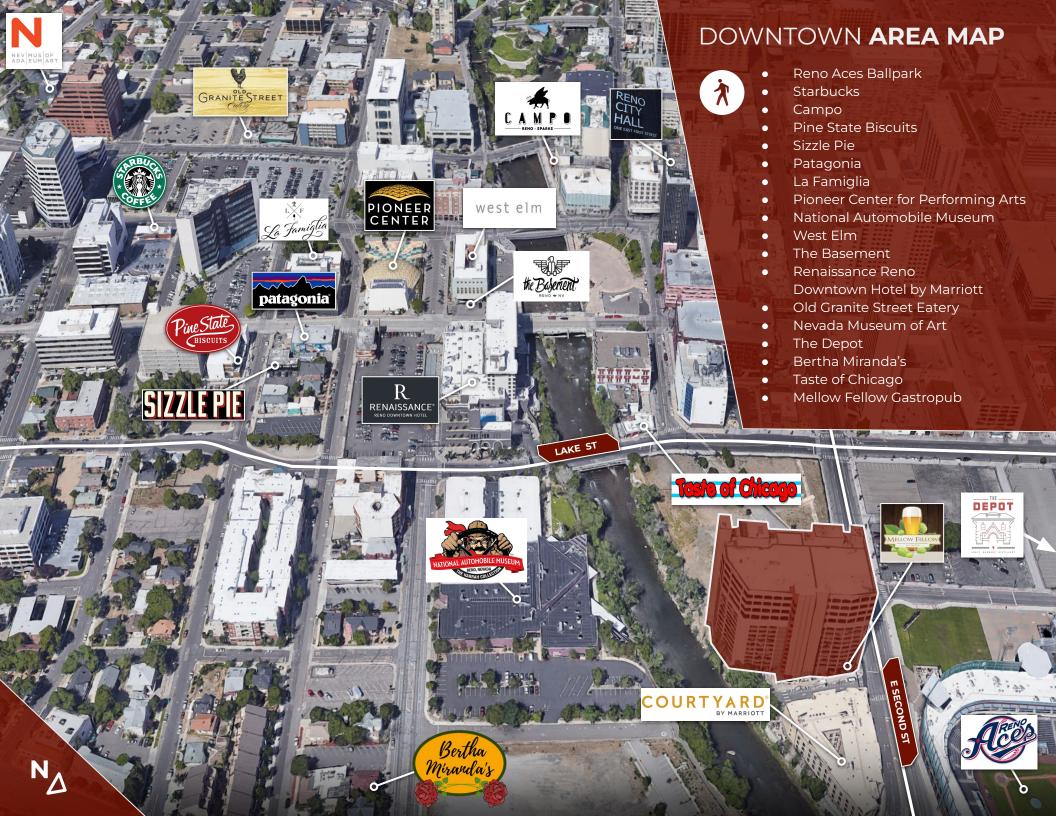

DOWNTOWN

OFFICE FORLEASE

300 E Second St

Reno, NV 89501

2,512 SF TO 31,895 SF

**Class A Office Steps** from the Ballpark

DCG