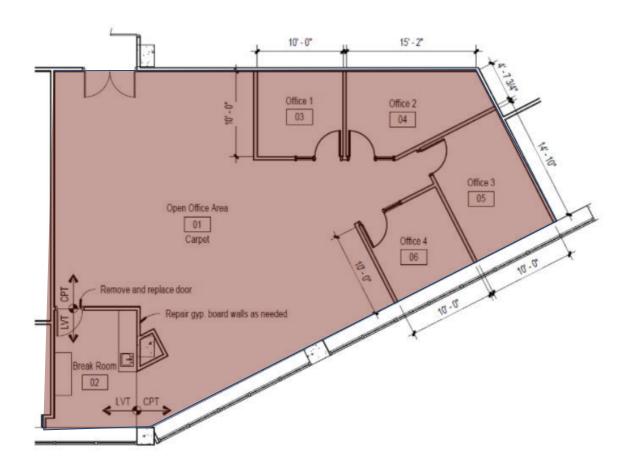

DOWNTOWN

OFFICE FORLEASE

300 E Second St

Reno, NV 89501

2,512 SF TO 31,895 SF

**Class A Office Steps** from the Ballpark

DCG