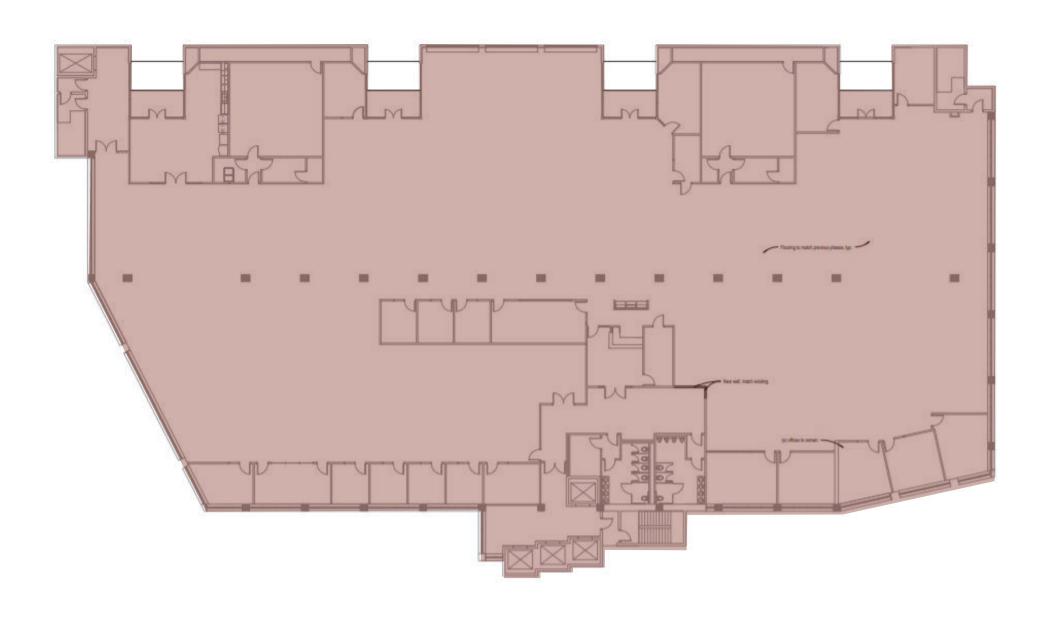

DOWNTOWN

OFFICE FORLEASE

300 E Second St

Reno, NV 89501

2,512 SF TO 31,895 SF

**Class A Office Steps** from the Ballpark

DCG