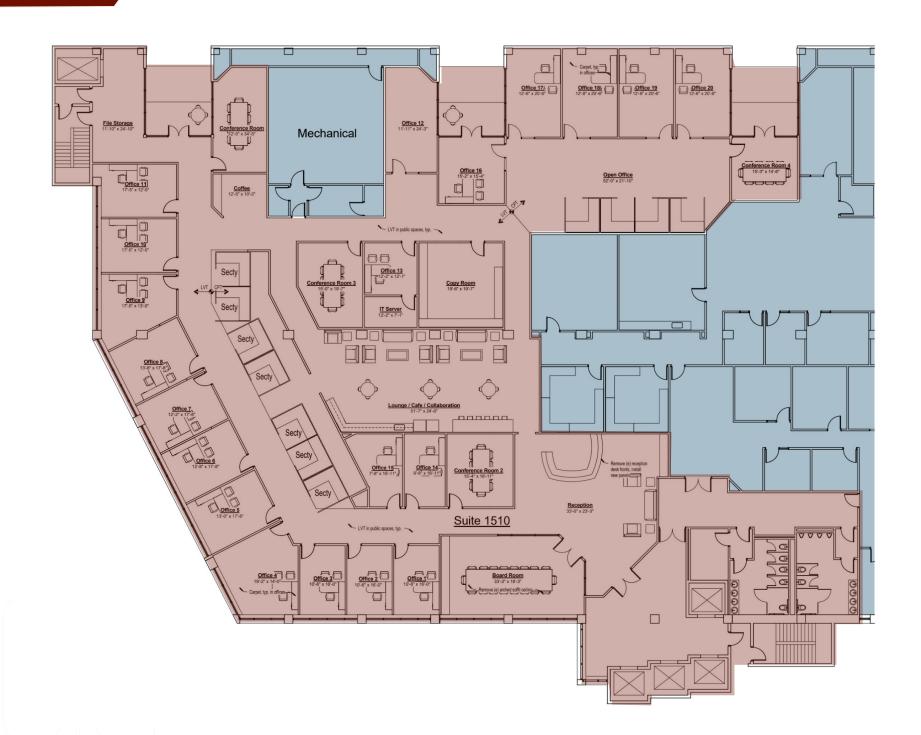

DOWNTOWN

OFFICE FORLEASE

300 E Second St

Reno, NV 89501

2,512 SF TO 31,895 SF

**Class A Office Steps** from the Ballpark

DCG