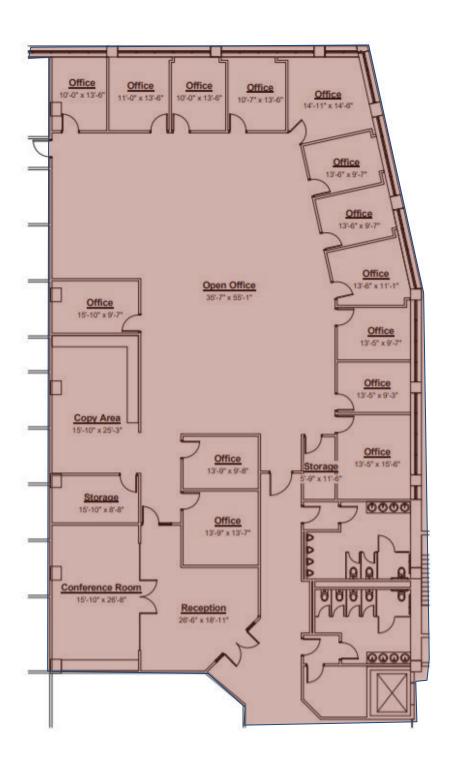

DOWNTOWN

OFFICE FORLEASE

300 E Second St

Reno, NV 89501

2,512 SF TO 31,895 SF

**Class A Office Steps** from the Ballpark

DCG