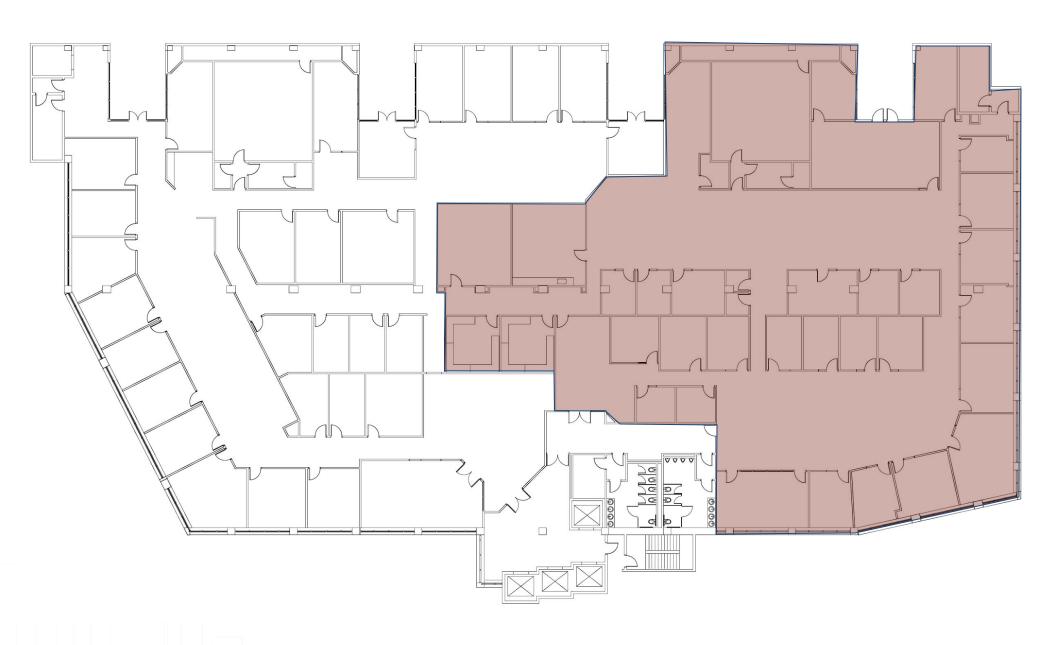

DOWNTOWN

OFFICE FORLEASE

300 E Second St

Reno, NV 89501

2,512 SF TO 31,895 SF

**Class A Office Steps** from the Ballpark

DCG