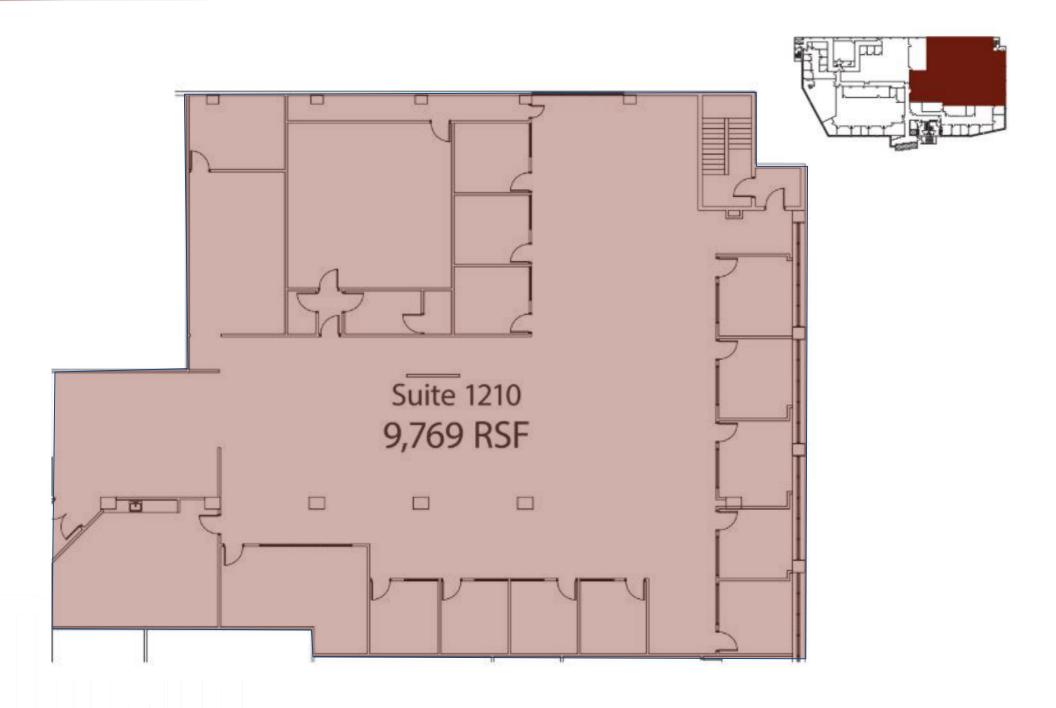

DOWNTOWN

OFFICE FORLEASE

300 E Second St

Reno, NV 89501

2,512 SF TO 31,895 SF

**Class A Office Steps** from the Ballpark

DCG