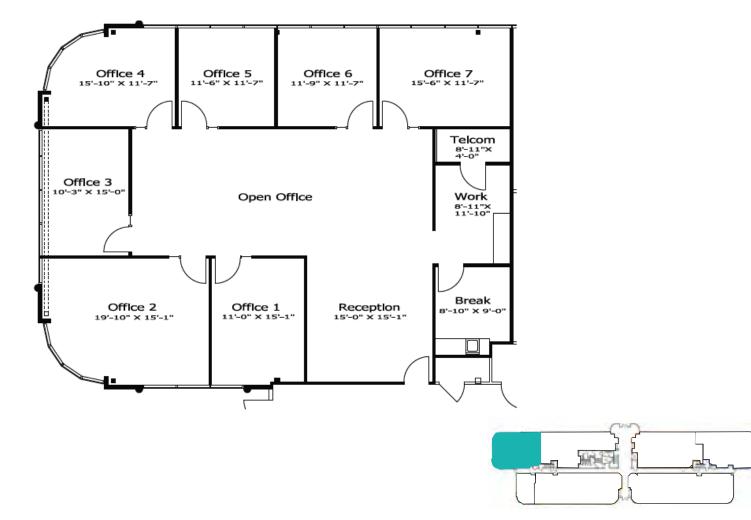

## 2,663 RSF | SUITE 100 2295 Gateway Oaks Drive

NOT TO SCALE. ALL MEASUREMENTS ARE APPROXIMATE.