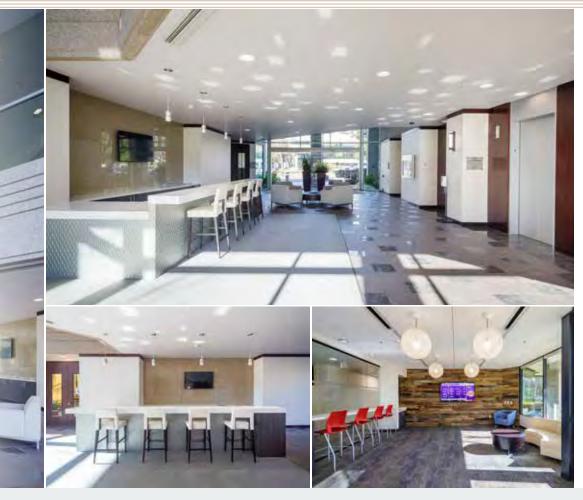

## PROPERTY AMENITIES

CONFERENCE FACILITIES IN GATEWAY I & IV

TENANT LOUNGE IN GATEWAY  $I \mathrel{\texttt{B}} IV$ 

EV CHARGING STATIONS

### IN ADDITION TO THE PROPERTY AMENITIES, BELOW ARE THE SERVICES AND EXPERIENCES OFFERED TO TENANTS:

- WIFI THROUGHOUT ALL COMMON AREAS
- NEW OUTDOOR AND INDOOR COLLABORATION AREAS WITH WIFI
- HOTEL ROOM DISCOUNTS AT THE COURTYARD BY MARRIOTT
- POOL ACCESS AT THE COURTYARD
  BY MARRIOTT
- NEW LANDSCAPING UNDERWAY
- NEW LOBBY AND COMMON AREA
  IMPROVEMENTS UNDERWAY
- BRAND NEW SPEC SUITES
- FULLY FURNISHED SUITES AVAILABLE
- NEW CAFÉ OPERATOR IN GATEWAY I
- NEW SECURITY SYSTEMS
- MERV-13 HVAC SYSTEMS
- GROUP FITNESS CLASSES (YOGA, HIIT, BOOTCAMPS)

# BUILDING PHOTOS