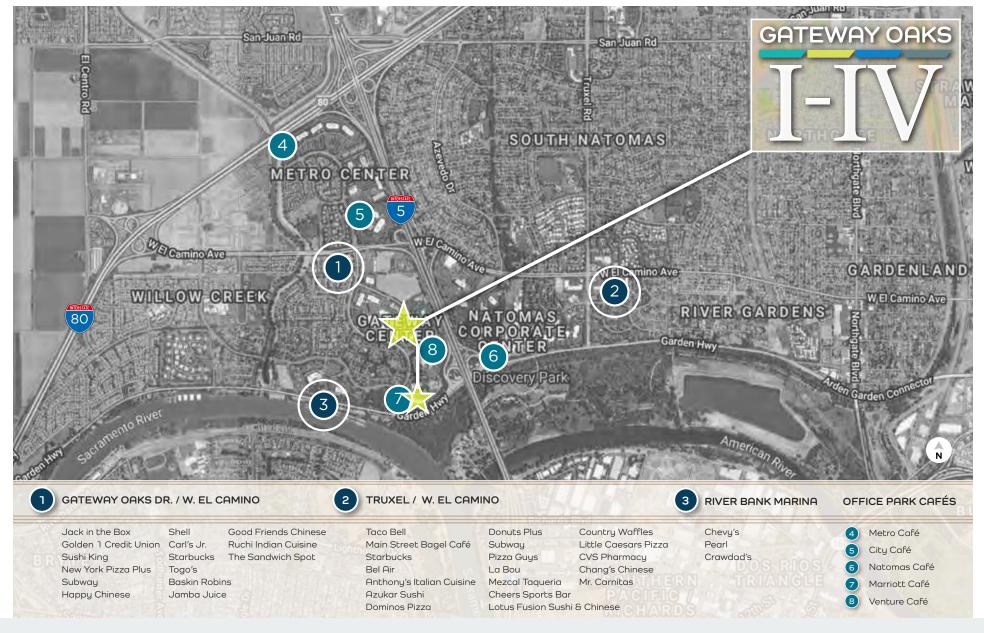

IN GATEWAY I & IV



TENANT LOUNGE IN GATEWAY  $I \mathrel{\texttt{B}} IV$ 



EV CHARGING STATIONS

### IN ADDITION TO THE PROPERTY AMENITIES, BELOW ARE THE SERVICES AND EXPERIENCES OFFERED TO TENANTS:

- WIFI THROUGHOUT ALL COMMON AREAS
- NEW OUTDOOR AND INDOOR COLLABORATION AREAS WITH WIFI
- HOTEL ROOM DISCOUNTS AT THE COURTYARD BY MARRIOTT
- POOL ACCESS AT THE COURTYARD
  BY MARRIOTT
- NEW LANDSCAPING UNDERWAY
- NEW LOBBY AND COMMON AREA
  IMPROVEMENTS UNDERWAY
- BRAND NEW SPEC SUITES
- FULLY FURNISHED SUITES AVAILABLE
- NEW CAFÉ OPERATOR IN GATEWAY I
- NEW SECURITY SYSTEMS
- MERV-13 HVAC SYSTEMS
- GROUP FITNESS CLASSES (YOGA, HIIT, BOOTCAMPS)







FOR LEASE | GATEWAY OAKS III | CLASS A OFFICE SPACE IN SOUTH NATOMAS

# BUILDING PHOTOS







## LOCATION OVERVIEW - NEARBY AMENITIES





## 2,663 RSF | SUITE 100 2295 Gateway Oaks Drive





NOT TO SCALE. ALL MEASUREMENTS ARE APPROXIMATE.



#### TONY WHITTAKER

+1 916 492 6914 TONY.WHITTAKER@CBRE.COM LIC. 01780828 JASON GOFF +1 916 446 8222 JASON.GOFF@CBRE.COM LIC. 01205230 NELLIE CRUZ +1 916 492 6915 NELLIE.CRUZ@CBRE.COM LIC. 02086140



FOR LEASE | GATEWAY OAKS III | CLASS A OFFICE SPACE IN SOUTH NATOMAS

## 4,101 RSF | SUITE 125 2295 Gateway Oaks Drive







NOT TO SCALE. ALL MEASUREMENTS ARE APPROXIMATE.



#### TONY WHITTAKER

+1 916 492 6914 TONY.WHITTAKER@CBRE.COM LIC. 01780828 JASON GOFF +1 916 446 8222 JASON.GOFF@CBRE.COM LIC. 01205230 NELLIE CRUZ +1 916 492 6915 NELLIE.CRUZ@CBRE.COM LIC. 02086140

CBRE

## 3,742 RSF | SUITE 240 2295 Gateway Oaks Drive







NOT TO SCALE. ALL MEASUREMENTS ARE APPROXIMATE.

C