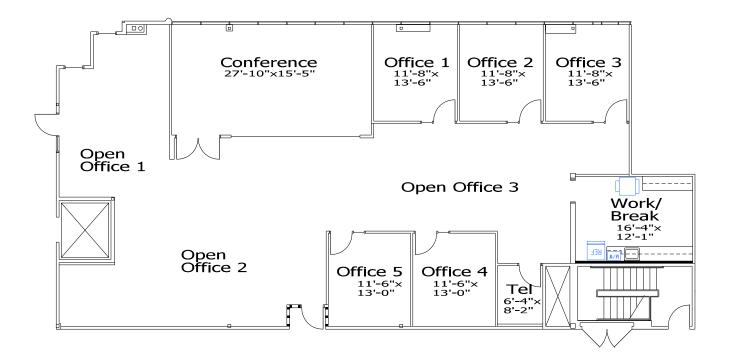

## 3,742 RSF | SUITE 240 2295 Gateway Oaks Drive

NOT TO SCALE. ALL MEASUREMENTS ARE APPROXIMATE.

CBRE