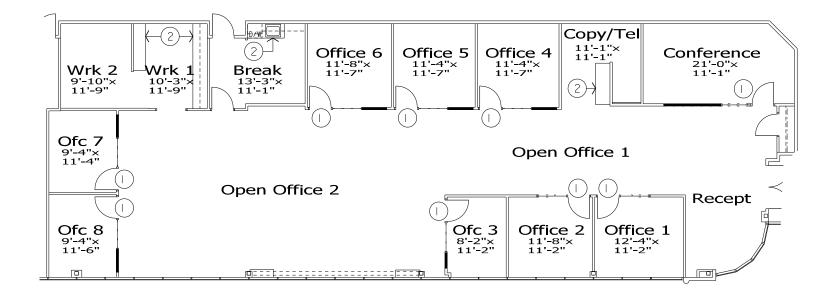

## 4,101 RSF | SUITE 125 2295 Gateway Oaks Drive

NOT TO SCALE. ALL MEASUREMENTS ARE APPROXIMATE.