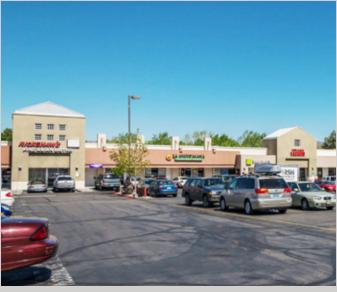

### Coliseum Meadows

Coliseum Meadows Shopping Center at the corner of S. Virginia St. and Kietzke Ln.

Retail space in the middle of central Reno's major retail hub

Type:

Retail

Address:

4909 S. Virginia St. Reno, NV 89502

### DESCRIPTION

Coliseum meadows consists of two 1-story retail buildings totaling 42,600 square feet. The Shopping Center offers Multiple major retailers including Big 5, Olive Garden, McDonalds, and Batteries Plus. The center features signage opportunities along S. Virginia St. and Kietzke Ln.

### LOCATION

Coliseum Meadows sits on the high-traffic corner of S. Virginia St. and Kietzke Ln. with traffic counts over 23,000 CPD along S. Virginia St. and 17,200 CPD along Kietzke Ln. The center is within close proximity to the Reno-Sparks Convention Center, Meadowood Mail, and multiple anchored retail centers. There is a residential population of over 82,000 residents within a 3-mile radius and the property features easy access to I-580 with 139,000 CPD