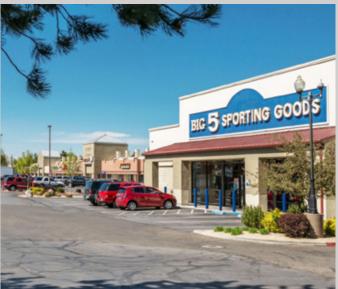

### Coliseum Meadows

Coliseum Meadows Shopping Center at the corner of S. Virginia St. and Kietzke Ln.

Retail space in the middle of central Reno's major retail hub

Type:

Retail

Address:

4909 S. Virginia St. Reno, NV 89502

### DESCRIPTION

Coliseum meadows consists of two 1-story retail buildings totaling 42,600 square feet. The Shopping Center offers Multiple major retailers including Big 5, Olive Garden, McDonalds, and Batteries Plus. The center features signage opportunities along S. Virginia St. and Kietzke Ln.

### **KEY TENANTS**

Big 5 Olive Garden **McDonalds Batteries Plus** H&R Block

NV# BS.145435

EXCLUSIVELY MARKETED BY: Ian Cochran, CCIM 775.225.0826 NV# B.145434.LLC EXCLUSIVELY MARKETED BY: **Greg Ruzzine, CCIM** 775.450.5779 NV# BS.145435 EXCLUSIVELY MARKETED BY: **Sam Meredith** 775.737.2939 NV# S.189257