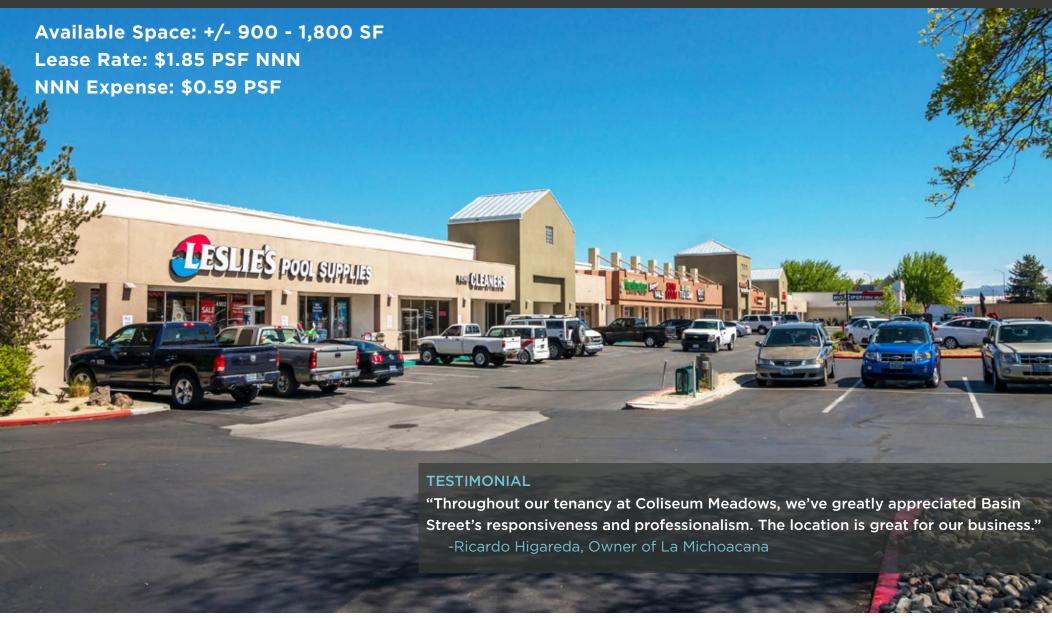

### Coliseum Meadows

Coliseum Meadows Shopping Center at the corner of S. Virginia St. and Kietzke Ln.

Retail space in the middle of central Reno's major retail hub

Type:

Retail

Address:

4909 S. Virginia St. Reno, NV 89502

### DESCRIPTION

Coliseum meadows consists of two 1-story retail buildings totaling 42,600 square feet. The Shopping Center offers Multiple major retailers including Big 5, Olive Garden, McDonalds, and Batteries Plus. The center features signage opportunities along S. Virginia St. and Kietzke Ln.

| UNIT | TENANT                     |
|------|----------------------------|
| 4896 | First Taekwondo            |
| 4898 | Batteries Plus             |
| 4900 | Olive Garden (NAP)         |
| 4902 | Leslie's Pool Supply       |
| 4910 | Reno Cleaners              |
| 4914 | AVAILABLE - +/- 1,800 SF   |
| 4920 | Huntington Learning Center |
| 4930 | Hollywood Nails            |
|      |                            |