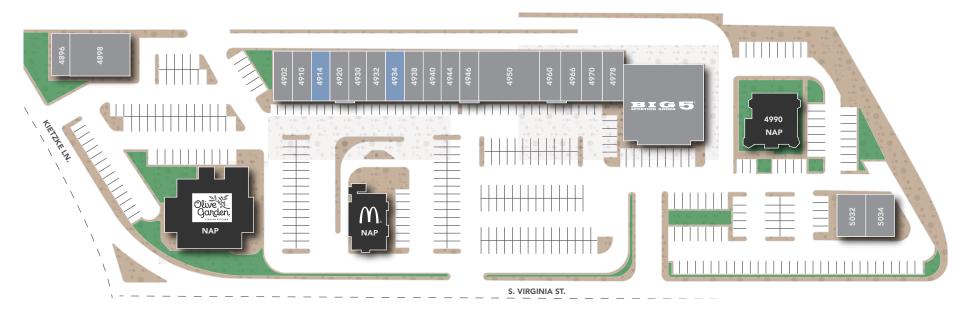

### Coliseum Meadows

Coliseum Meadows Shopping Center at the corner of S. Virginia St. and Kietzke Ln.

Retail space in the middle of central Reno's major retail hub

Type:

Retail

Address:

4909 S. Virginia St. Reno, NV 89502

### DESCRIPTION

Coliseum meadows consists of two 1-story retail buildings totaling 42,600 square feet. The Shopping Center offers Multiple major retailers including Big 5, Olive Garden, McDonalds, and Batteries Plus. The center features signage opportunities along S. Virginia St. and Kietzke Ln.

| UNIT | TENANT                     |
|------|----------------------------|
| 4896 | First Taekwondo            |
| 4898 | Batteries Plus             |
| 4900 | Olive Garden (NAP)         |
| 4902 | Leslie's Pool Supply       |
| 4910 | Reno Cleaners              |
| 4914 | AVAILABLE - +/- 1,800 SF   |
| 4920 | Huntington Learning Center |
| 4930 | Hollywood Nails            |
|      |                            |

| UNIT        | TENANT                 |
|-------------|------------------------|
| 4932        | Cash Labs              |
| 4934        | Available - +/- 900 SF |
| 4938        | The Buzz               |
| 4940 - 4944 | Rickshaws              |
| 4946        | Prologistics           |
| 4950        | La Michocana           |
| 4960        | H&R Block              |
| 4966        | Nevada Vacuum          |

| UNIT        | TENANT                |
|-------------|-----------------------|
| 4970        | Reno Launderland      |
| 4978        | L&L Hawaiian Barbecue |
| 4986        | Big 5                 |
| 4990        | Prudential (NAP)      |
| 5000        | McDonald's (NAP)      |
| 5032 - 5034 | Absolute Dental       |
|             |                       |