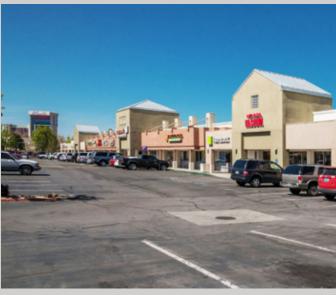

### DESCRIPTION

Coliseum meadows consists of two 1-story retail buildings totaling 42,600 square feet. The Shopping Center offers Multiple major retailers including Big 5, Olive Garden, McDonalds, and Batteries Plus. The center features signage opportunities along S. Virginia St. and Kietzke Ln.

### LOCATION

Coliseum Meadows sits on the high-traffic corner of S. Virginia St. and Kietzke Ln. with traffic counts over 23,000 CPD along S. Virginia St. and 17,200 CPD along Kietzke Ln. The center is within close proximity to the Reno-Sparks Convention Center, Meadowood Mail, and multiple anchored retail centers. There is a residential population of over 82,000 residents within a 3-mile radius and the property features easy access to I-580 with 139,000 CPD