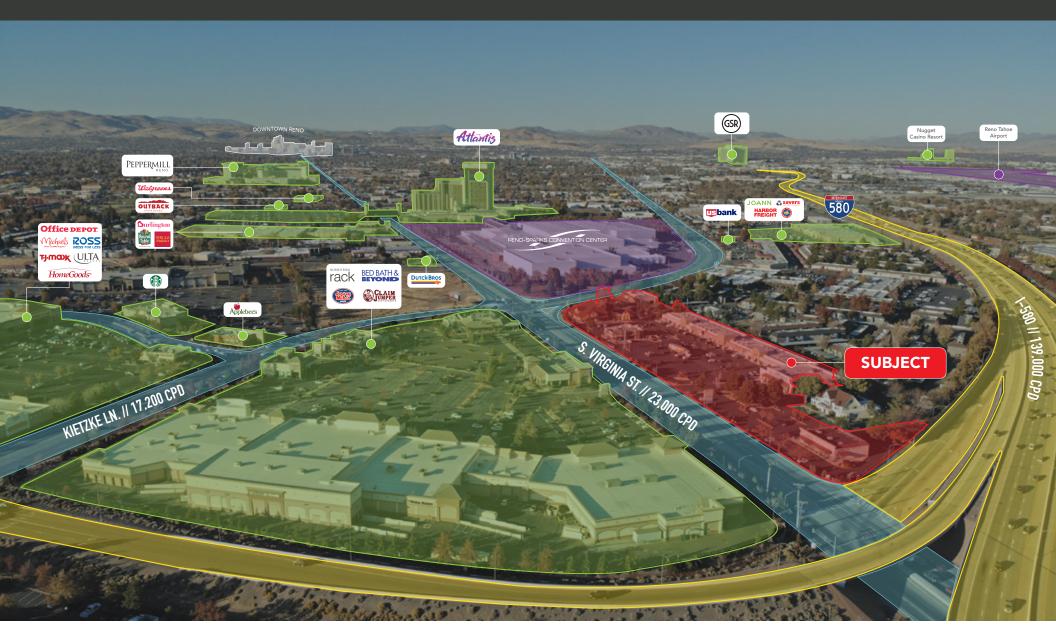

### LOCATION

Coliseum Meadows sits on the high-traffic corner of S. Virginia St. and Kietzke Ln. with traffic counts over 23,000 CPD along S. Virginia St. and 17,200 CPD along Kietzke Ln. The center is within close proximity to the Reno-Sparks Convention Center, Meadowood Mail, and multiple anchored retail centers. There is a residential population of over 82,000 residents within a 3-mile radius and the property features easy access to I-580 with 139,000 CPD