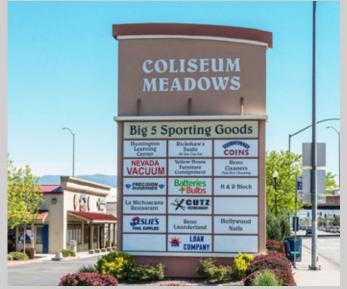

### Coliseum Meadows

Coliseum Meadows Shopping Center at the corner of S. Virginia St. and Kietzke Ln.

Retail space in the middle of central Reno's major retail hub

Type:

Retail

Address:

4909 S. Virginia St. Reno, NV 89502

### DESCRIPTION

Coliseum meadows consists of two 1-story retail buildings totaling 42,600 square feet. The Shopping Center offers Multiple major retailers including Big 5, Olive Garden, McDonalds, and Batteries Plus. The center features signage opportunities along S. Virginia St. and Kietzke Ln.

### **KEY TENANTS**

Big 5 Olive Garden **McDonalds Batteries Plus** H&R Block

NV# BS.145435

EXCLUSIVELY MARKETED BY: Ian Cochran, CCIM 775.225.0826 NV# B.145434.LLC EXCLUSIVELY MARKETED BY: **Greg Ruzzine, CCIM** 775.450.5779 NV# BS.145435 EXCLUSIVELY MARKETED BY: **Sam Meredith** 775.737.2939 NV# S.189257

| UNIT | TENANT                     |
|------|----------------------------|
| 4896 | First Taekwondo            |
| 4898 | Batteries Plus             |
| 4900 | Olive Garden (NAP)         |
| 4902 | Leslie's Pool Supply       |
| 4910 | Reno Cleaners              |
| 4914 | AVAILABLE - +/- 1,800 SF   |
| 4920 | Huntington Learning Center |
| 4930 | Hollywood Nails            |
|      |                            |

| UNIT        | TENANT                 |
|-------------|------------------------|
| 4932        | Cash Labs              |
| 4934        | Available - +/- 900 SF |
| 4938        | The Buzz               |
| 4940 - 4944 | Rickshaws              |
| 4946        | Prologistics           |
| 4950        | La Michocana           |
| 4960        | H&R Block              |
| 4966        | Nevada Vacuum          |

| UNIT        | TENANT                |
|-------------|-----------------------|
| 4970        | Reno Launderland      |
| 4978        | L&L Hawaiian Barbecue |
| 4986        | Big 5                 |
| 4990        | Prudential (NAP)      |
| 5000        | McDonald's (NAP)      |
| 5032 - 5034 | Absolute Dental       |
|             |                       |