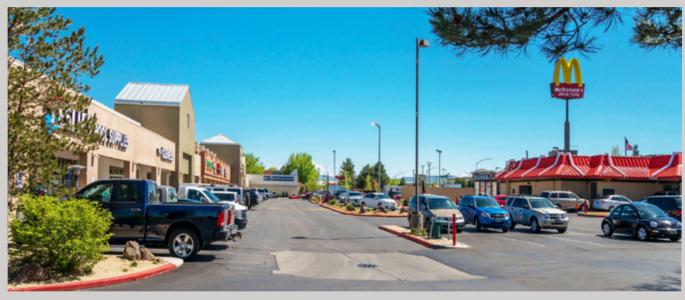

### DESCRIPTION

Coliseum meadows consists of two 1-story retail buildings totaling 42,600 square feet. The Shopping Center offers Multiple major retailers including Big 5, Olive Garden, McDonalds, and Batteries Plus. The center features signage opportunities along S. Virginia St. and Kietzke Ln.

### LOCATION

Coliseum Meadows sits on the high-traffic corner of S. Virginia St. and Kietzke Ln. with traffic counts over 23,000 CPD along S. Virginia St. and 17,200 CPD along Kietzke Ln. The center is within close proximity to the Reno-Sparks Convention Center, Meadowood Mail, and multiple anchored retail centers. There is a residential population of over 82,000 residents within a 3-mile radius and the property features easy access to I-580 with 139,000 CPD