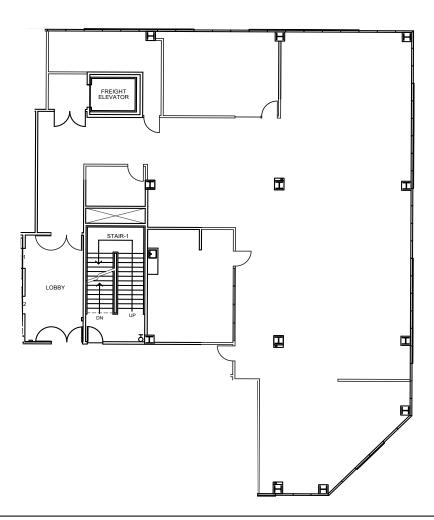

### **NOW OPEN**

Located through the double doors off the elevator lobby at 5341 Old Redwood Hwy.

- Completely Autonomous Self-Checkout Convenience
- Accessible 24/7 Via Key Card Only
- Healthy Snacks / Beverages
- Fresh Sandwiches / Wraps / Salads
- **\$5 Coupon** for our first 50 market customers (in the app)
- Rewards Programs
- Individual & Corporate Accounts Available

Simply SHOP, SCAN items at Kiosk or Mobile App

PAY and GO!





# FOR LEASE **5341 Old Redwood Highway, Petaluma Sequoia Center**











# FOR LEASE **5341 Old Redwood Highway, Petaluma Sequoia Center**



## 5,651 RSF

First Floor - Suite 101







EXCLUSIVELY MARKETED BY THE DOWLING-BRACCO TEAM OF JLL

# FOR LEASE **5341 Old Redwood Highway, Petaluma Sequoia Center**



## 5,624 RSF

Fourth Floor - Suite 430









### FOR LEASE 5341 Old Redwood Highway, Petaluma

# Sequoia Center



Ideally located right off Highway 101 at the corner of North McDowell and Old Redwood Highway, and conveniently accessible by public transportation via Sonoma County Transit Bus Lines 44 and 48. and Golden Gate Transit. Immediately adjacent to Plaza North Shopping Center offering Starbucks, a health club. entertainment and other services. Some shopping and dining options nearby include Lagunitas Brewing Company, Applebee's, Kohl's, Michael's, Namaste Kitchen, Beyond the Glory Sports Bar & Grill, Gohan Japanese





EXCLUSIVELY MARKETED BY THE DOWLING-BRACCO TEAM OF JLL

**Tony Sarno** 707.217.7196 tony.sarno@am.ill.com RE License# 01430933 Glen Dowling 707.227.7800

glen.dowling@am.jll.com RE License# 0890450

**