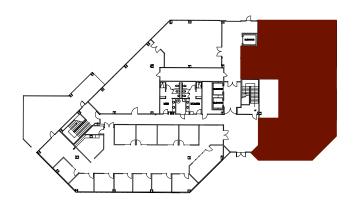

features



#### PARKING

Ample free parking for employees and clients plus an automated card key system for safe after-hour access

## Health Nut 2Go

## Micro Market

### **NOW OPEN**

Located through the double doors off the elevator lobby at 5341 Old Redwood Hwy.

- Completely Autonomous Self-Checkout Convenience
- Accessible 24/7 Via Key Card Only
- Healthy Snacks / Beverages
- Fresh Sandwiches / Wraps / Salads
- **\$5 Coupon** for our first 50 market customers (in the app)
- Rewards Programs
- Individual & Corporate Accounts Available

Simply SHOP, SCAN items at Kiosk or Mobile App

PAY and GO!





# FOR LEASE **5341 Old Redwood Highway, Petaluma Sequoia Center**











# FOR LEASE **5341 Old Redwood Highway, Petaluma Sequoia Center**



## 5,651 RSF

First Floor - Suite 101







EXCLUSIVELY MARKETED BY THE DOWLING-BRACCO TEAM OF JLL

# FOR LEASE **5341 Old Redwood Highway, Petaluma Sequoia Center**



## 5,624 RSF

Fourth Floor - Suite 430









### FOR LEASE 5341 Old Redwood Highway, Petaluma

# Sequoia Center



Ideally located right off Highway 101 at the corner of North McDowell and Old Redwood Highway, and conveniently accessible by public transportation via Sonoma County Transit Bus Lines 44 and 48. and Golden Gate Transit. Immediately adjacent to Plaza North Shopping Center offering Starbucks, a health club. entertainment and other services. Some shopping and dining options nearby include Lagunitas Brewing Company, Applebee's, Kohl's, Michael's, Namaste Kitchen, Beyond the Glory Sports Bar & Grill, Gohan Japanese





EXCLUSIVELY MARKETED BY THE DOWL