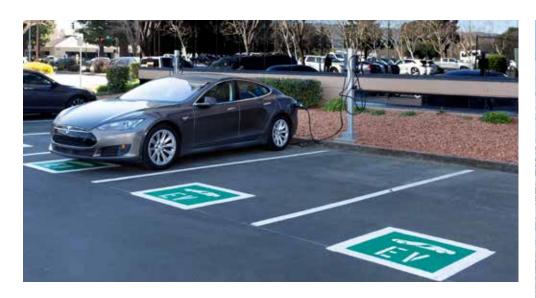

### HIGH TECH

Redundant telecommunications (SONET Ring) supports high tech and telecom requirements. Electric car charging stations, including 10 new Webasto TurboDX Level 2 EV charging stations