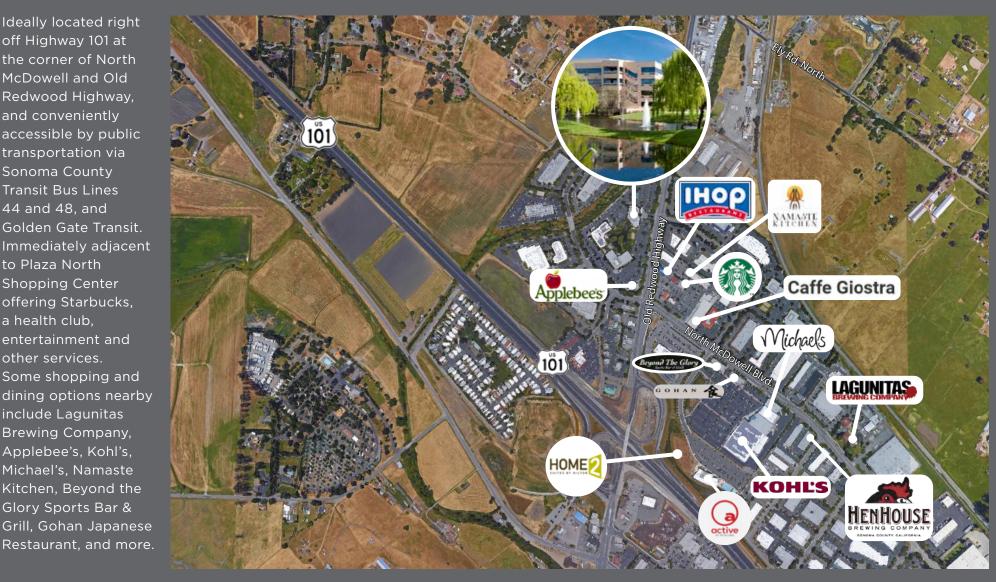

# Sequoia Center

Ideally located right off Highway 101 at the corner of North McDowell and Old Redwood Highway, and conveniently accessible by public transportation via Sonoma County Transit Bus Lines 44 and 48. and Golden Gate Transit. Immediately adjacent to Plaza North Shopping Center offering Starbucks, a health club. entertainment and other services. Some shopping and dining options nearby include Lagunitas Brewing Company, Applebee's, Kohl's, Michael's, Namaste Kitchen, Beyond the Glory Sports Bar & Grill, Gohan Japanese