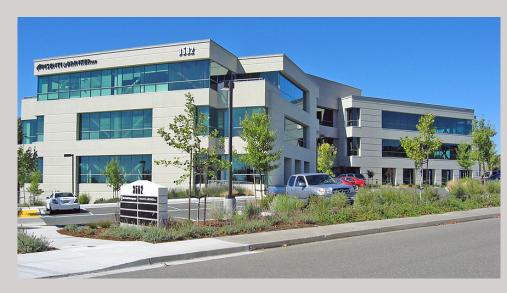

## Fountaingrove Executive Center

# FOR LEASE Santa Rosa Fountaingrove Executive Center

# TWO SUITES AVAILABLE OFFICE SPACE AVAILABLE

Type:

Class A Office

Address:

3562 Round Barn Circle Santa Rosa, CA

Range of Available SF: Second Floor: 1,613 Third Floor: 5,249

#### LOCATION

3562 Round Barn Circle is just ten minutes from Sonoma County Airport. The center's close proximity to Highway 101 means tenants can enjoy the nearby Coddingtown Mall, Fountainrove Golf and Athletic Club, Wells Fargo Center for the Arts as well as a wide selection of retail, restaurants and other services.