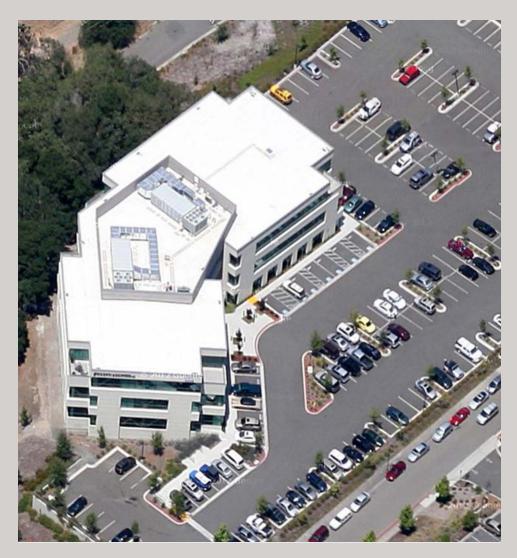

# TWO SUITES AVAILABLE OFFICE SPACE AVAILABLE

Type:

Class A Office

Address:

3562 Round Barn Circle Santa Rosa, CA

Range of Available SF: Second Floor: 1,613 Third Floor: 5,249

#### LOCATION

3562 Round Barn Circle is just ten minutes from Sonoma County Airport. The center's close proximity to Highway 101 means tenants can enjoy the nearby Coddingtown Mall, Fountainrove Golf and Athletic Club, Wells Fargo Center for the Arts as well as a wide selection of retail, restaurants and other services.