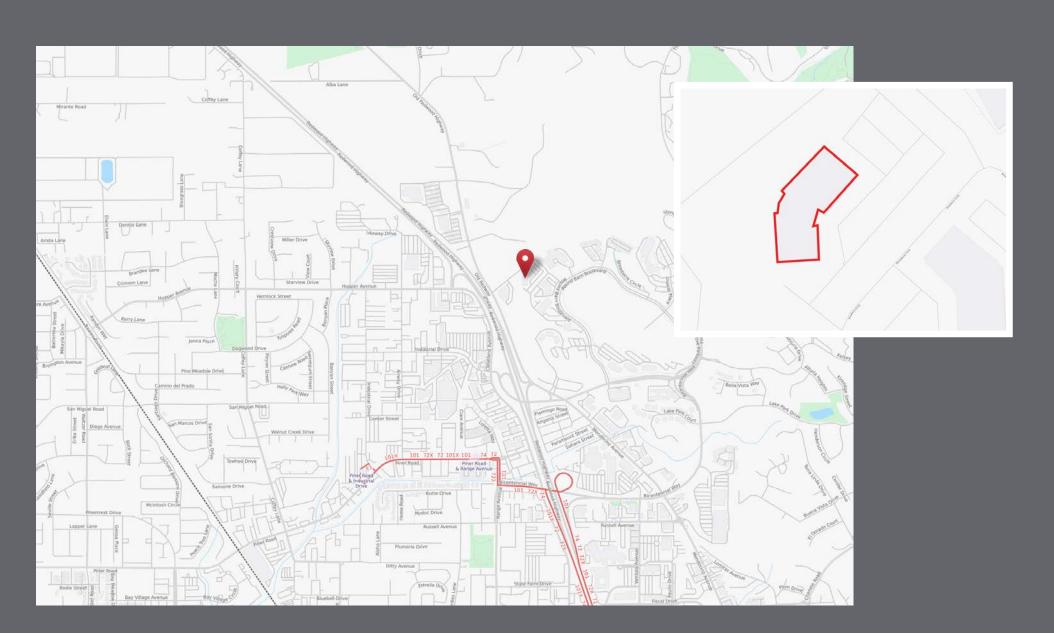

#### LOCATION

3562 Round Barn Circle is just ten minutes from Sonoma County Airport. The center's close proximity to Highway 101 means tenants can enjoy the nearby Coddingtown Mall, Fountainrove Golf and Athletic Club, Wells Fargo Center for the Arts as well as a wide selection of retail, restaurants and other services.