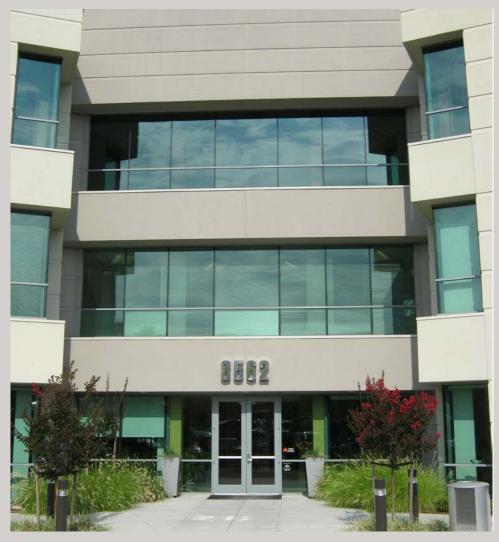

# TWO SUITES AVAILABLE OFFICE SPACE AVAILABLE

Type:

Class A Office

Address:

3562 Round Barn Circle Santa Rosa, CA

Range of Available SF: Second Floor: 1,613 Third Floor: 5,249

#### LOCATION

3562 Round Barn Circle is just ten minutes from Sonoma County Airport. The center's close proximity to Highway 101 means tenants can enjoy the nearby Coddingtown Mall, Fountainrove Golf and Athletic Club, Wells Fargo Center for the Arts as well as a wide selection of retail, restaurants and other services.