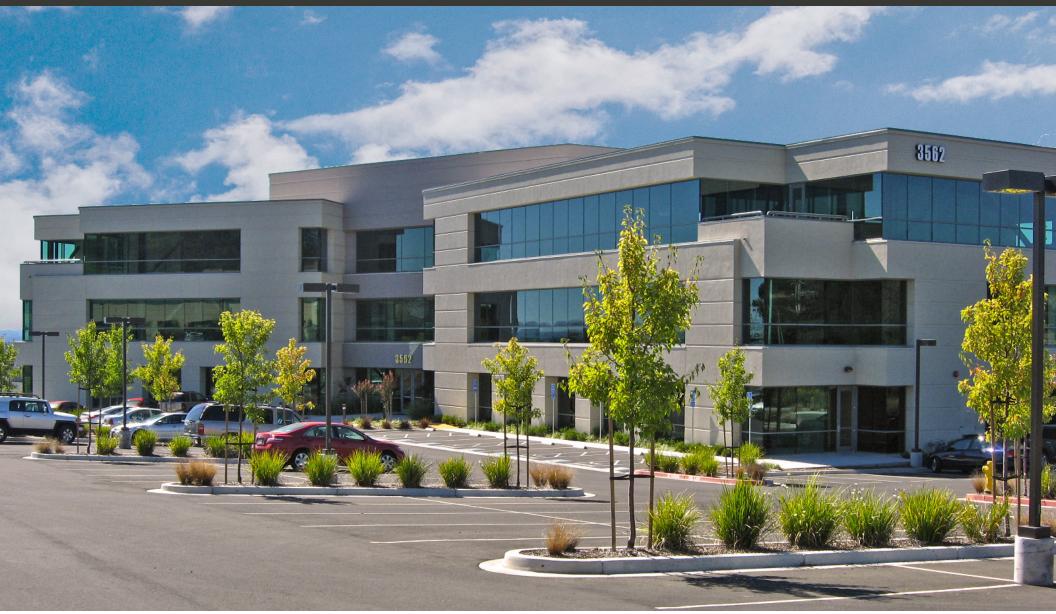

## Fountaingrove Executive Center

# FOR LEASE Santa Rosa Fountaingrove Executive Center

# TWO SUITES AVAILABLE OFFICE SPACE AVAILABLE

Type:

Class A Office

Address:

3562 Round Barn Circle Santa Rosa, CA

Range of Available SF: Second Floor: 1,613 Third Floor: 5,249

#### LOCATION

3562 Round Barn Circle is just ten minutes from Sonoma County Airport. The center's close proximity to Highway 101 means tenants can enjoy the nearby Coddingtown Mall, Fountainrove Golf and Athletic Club, Wells Fargo Center for the Arts as well as a wide selection of retail, restaurants and other services.