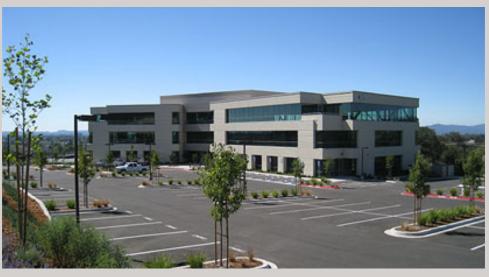

# TWO SUITES AVAILABLE OFFICE SPACE AVAILABLE

Type:

Class A Office

Address:

3562 Round Barn Circle Santa Rosa, CA

Range of Available SF: Second Floor: 1,613 Third Floor: 5,249

#### LOCATION

3562 Round Barn Circle is just ten minutes from Sonoma County Airport. The center's close proximity to Highway 101 means tenants can enjoy the nearby Coddingtown Mall, Fountainrove Golf and Athletic Club, Wells Fargo Center for the Arts as well as a wide selection of retail, restaurants and other services.