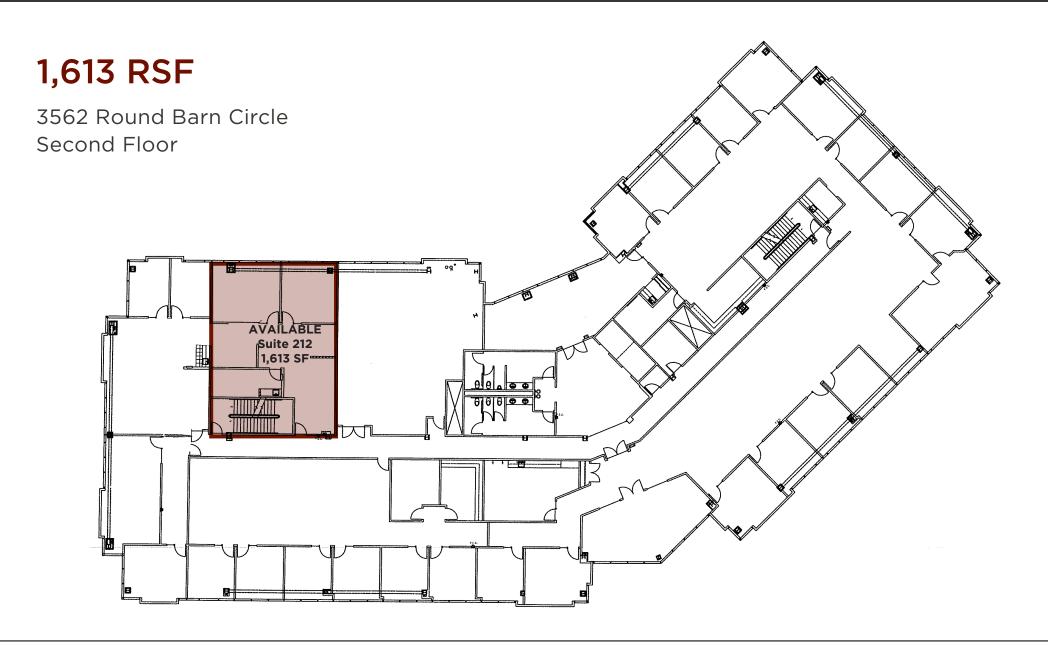

# TWO SUITES AVAILABLE OFFICE SPACE AVAILABLE

Type:

Class A Office

Address:

3562 Round Barn Circle Santa Rosa, CA

Range of Available SF: Second Floor: 1,613 Third Floor: 5,249

#### **DESCRIPTION**

Suite 212 offers an open floor plan with an extensive glass-line. The space includes a full kitchen, 3 private offices, a conference room, & wet bar.

Suite 330 offers the perfect mix of private office and open space with an extensive glass line. The space is accessed directly off of the elevator for great tenant identity.