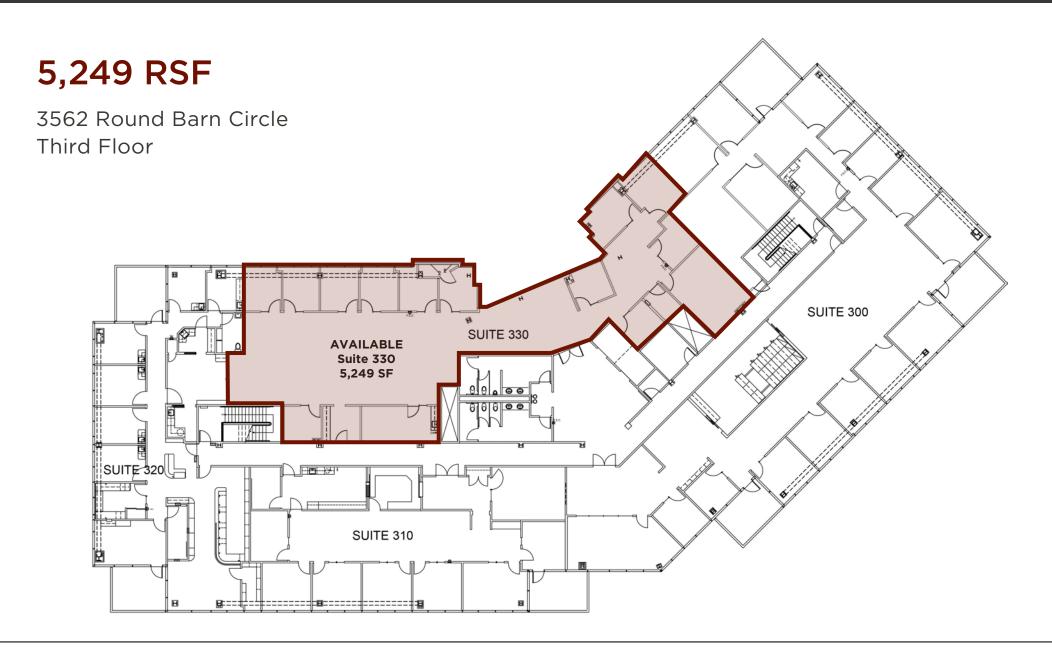

# TWO SUITES AVAILABLE OFFICE SPACE AVAILABLE

Type:

Class A Office

Address:

3562 Round Barn Circle Santa Rosa, CA

Range of Available SF: Second Floor: 1,613 Third Floor: 5,249

#### **DESCRIPTION**

Suite 212 offers an open floor plan with an extensive glass-line. The space includes a full kitchen, 3 private offices, a conference room, & wet bar.

Suite 330 offers the perfect mix of private office and open space with an extensive glass line. The space is accessed directly off of the elevator for great tenant identity.