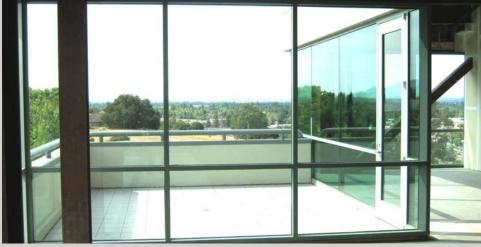

#### **DESCRIPTION**

Suite 212 offers an open floor plan with an extensive glass-line. The space includes a full kitchen, 3 private offices, a conference room, & wet bar.

Suite 330 offers the perfect mix of private office and open space with an extensive glass line. The space is accessed directly off of the elevator for great tenant identity.

#### **AMENITIES**

- Expansive floor to ceiling glass line
- High-speed technology access
- 10' finished ceiling height
- Restrooms with showers and lockers
- Space planning flexibility
- High quality building standard finishes