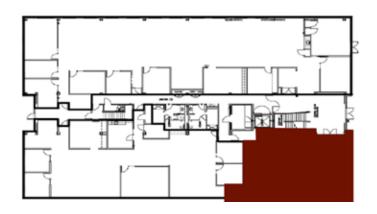

# **2,500 RSF** Suite 101

### **Space Highlights**

- Modern, creative office space
- Open and exposed ceilings throughout
- Extensive glass-line