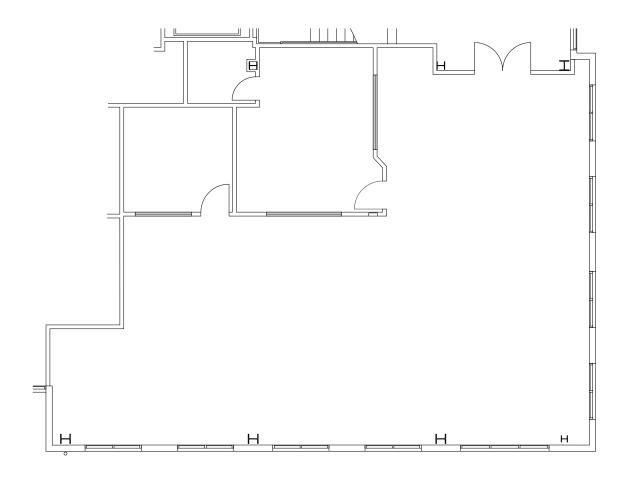

# **2,500 RSF** Suite 101

### **Space Highlights**

- Modern, creative office space
- Open and exposed ceilings throughout
- Extensive glass-line