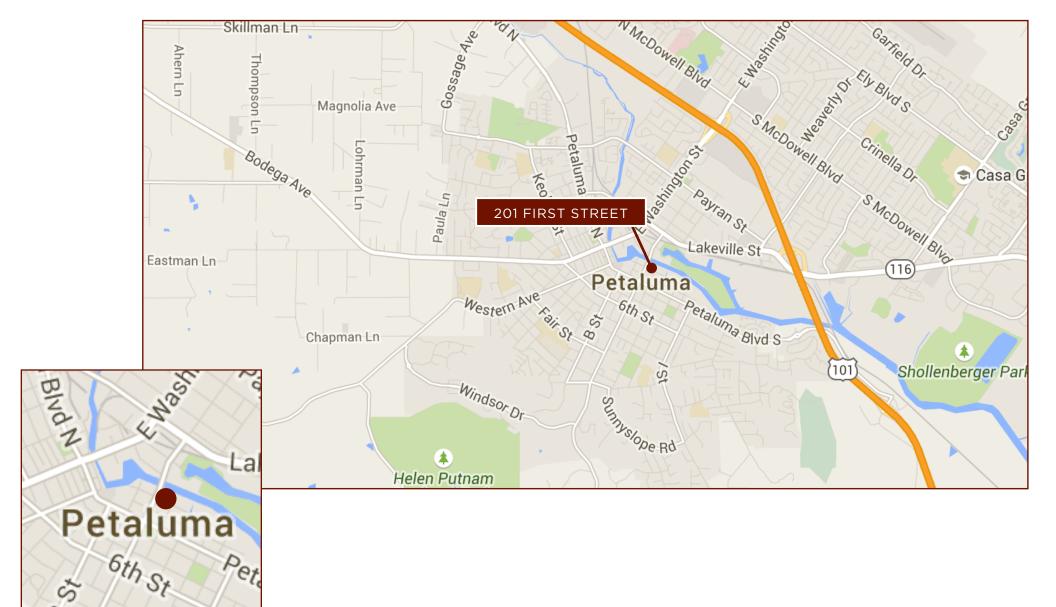

### Waterfront Office Location Map

#### Address:

201 First Street Petaluma, CA

Total SF: **50,755** 