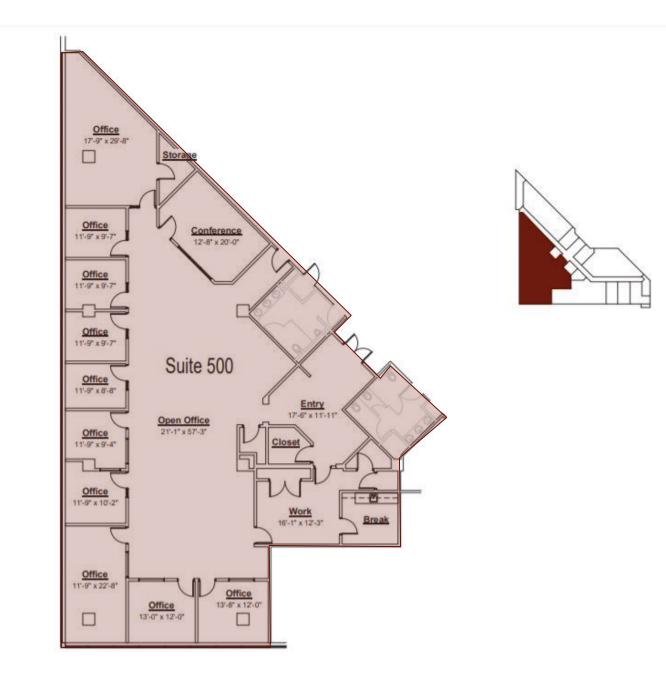

IPAL 775.850.3109 OFFICE dbrunetti@dicksoncg.com

S.58419

SCOTT SHANKS, SIOR PRINCIPAL 775.850.3102 OFFICE sshanks@dicksoncg.com S.66593

#### PATRICK RIGGS

775.220.4957 **CELL** priggs@dicksoncg.com S.180878

## LOCATION HIGHLIGHTS

- Strategic Downtown location
- Designated surface parking for customers
- Parking ratio of 5 spaces per 1,000 SF
- Exterior building signage available
- Secure, ample covered parking for your employees and clients
- On-site security maintains strict oversight
- Less than five minutes to both I-80 and Hwy 395
- Dedicated TelCo space available
- Dogs are allowed on premises



Walk Score - **95**WALKER'S PARADISE









### **FLOOR** PLAN Suite 100 | 6,911 sf





FLOOR PLAN Suite 110 | 3,949 sf

.





















#### FLOOR PLAN Suite 500 | 5,500 sf











### FLOOR PLAN Suite 750 | 2,017 sf