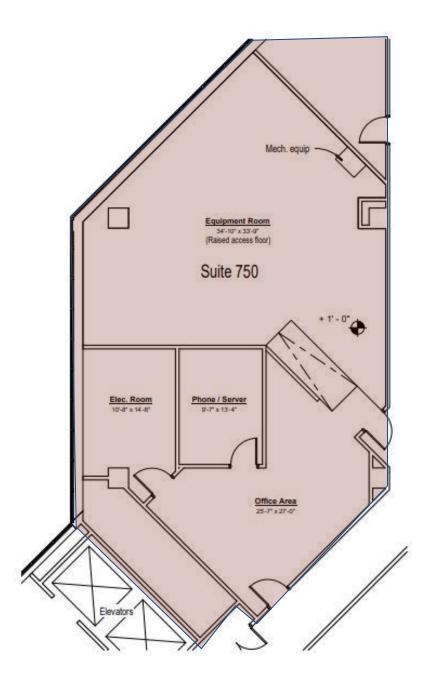

m

S.58419

SCOTT SHANKS, SIOR PRINCIPAL 775.850.3102 OFFICE sshanks@dicksoncg.com S.66593

#### PATRICK RIGGS

775.220.4957 **CELL** priggs@dicksoncg.com S.180878

## LOCATION HIGHLIGHTS

- Strategic Downtown location
- Designated surface parking for customers
- Parking ratio of 5 spaces per 1,000 SF
- Exterior building signage available
- Secure, ample covered parking for your employees and clients
- On-site security maintains strict oversight
- Less than five minutes to both I-80 and Hwy 395
- Dedicated TelCo space available
- Dogs are allowed on premises



Walk Score - **95**WALKER'S PARADISE









### **FLOOR** PLAN Suite 100 | 6,911 sf





FLOOR PLAN Suite 110 | 3,949 sf

.





















#### FLOOR PLAN Suite 500 | 5,500 sf











### FLOOR PLAN Suite 750 | 2,017 sf