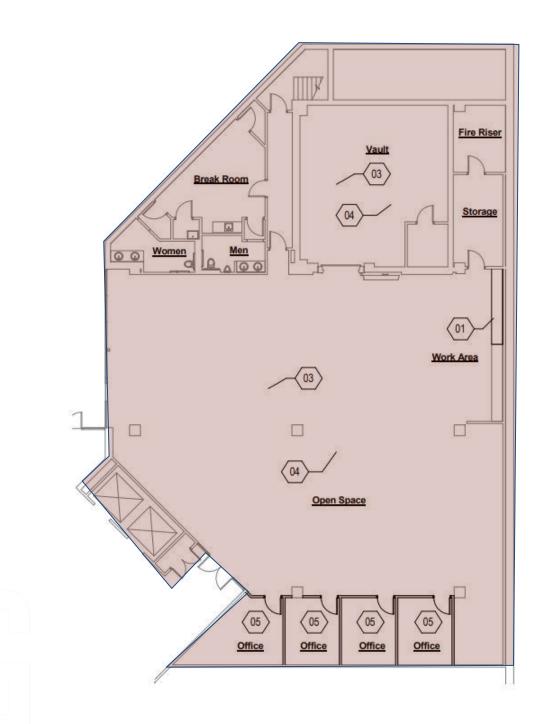

CE AVAILABLE 482** SF **- 6,911** SF

View Drone Video CHASE 🖢 ER BI

DOMINIC BRUNETTI, CCIM PRINCIPAL 775.850.3109 OFFICE dbrunetti@dicksoncg.com

S.58419

SCOTT SHANKS, SIOR PRINCIPAL 775.850.3102 OFFICE sshanks@dicksoncg.com S.66593

#### PATRICK RIGGS

775.220.4957 **CELL** priggs@dicksoncg.com S.180878

## LOCATION HIGHLIGHTS

- Strategic Downtown location
- Designated surface parking for customers
- Parking ratio of 5 spaces per 1,000 SF
- Exterior building signage available
- Secure, ample covered parking for your employees and clients
- On-site security maintains strict oversight
- Less than five minutes to both I-80 and Hwy 395
- Dedicated TelCo space available
- Dogs are allowed on premises



Walk Score - **95**WALKER'S PARADISE









### **FLOOR** PLAN Suite 100 | 6,911 sf





FLOOR PLAN Suite 110 | 3,949 sf

.





















#### FLOOR PLAN Suite 500 | 5,500 sf











### FLOOR PLAN Suite 750 | 2,017 sf