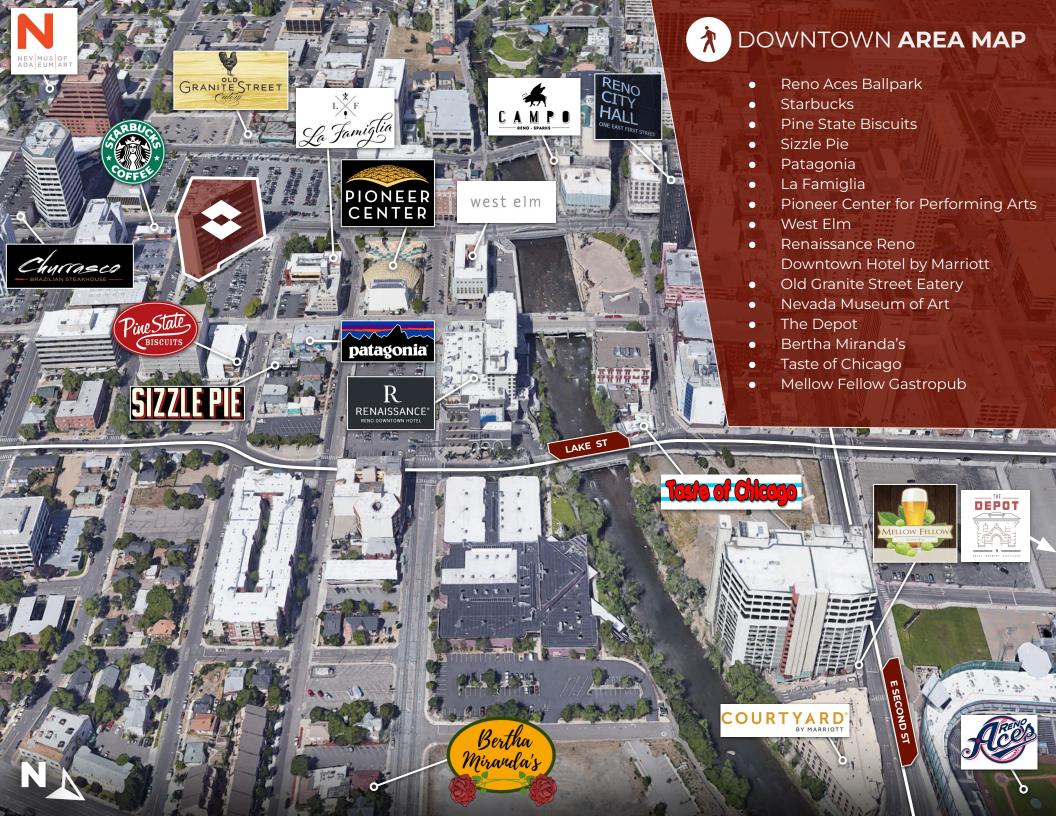

## LOCATION HIGHLIGHTS

- Strategic Downtown location
- Designated surface parking for customers
- Parking ratio of 5 spaces per 1,000 SF
- Exterior building signage available
- Secure, ample covered parking for your employees and clients
- On-site security maintains strict oversight
- Less than five minutes to both I-80 and Hwy 395
- Dedicated TelCo space available
- Dogs are allowed on premises

Walk Score - **95**WALKER'S PARADISE