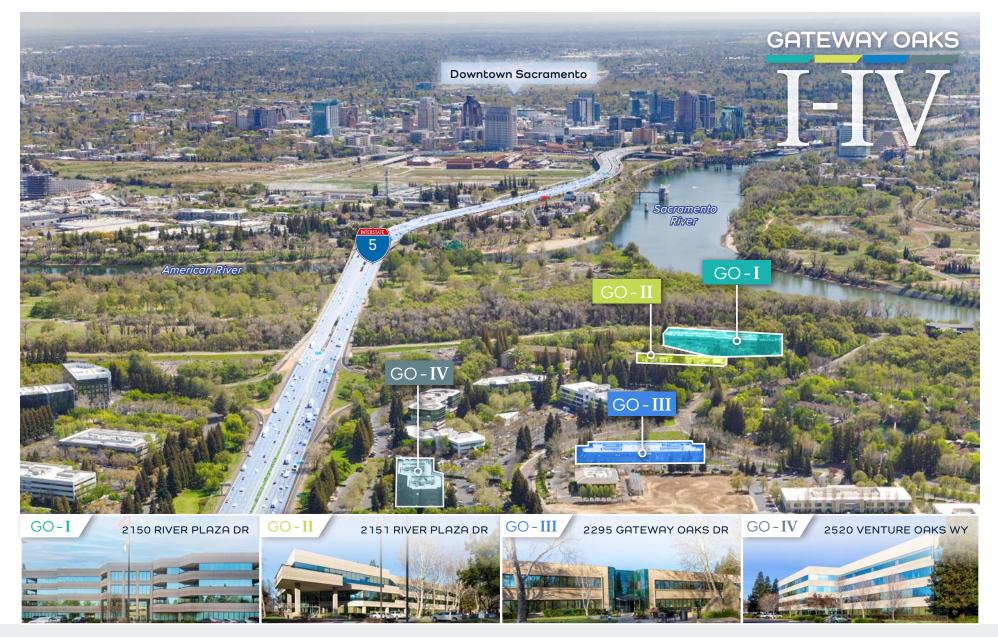

## BUILDING PARK VISUAL OVERVIEW

FOR LEASE | GATEWAY OAKS III | CLASS A OFFICE SPACE IN SOUTH NATOMAS