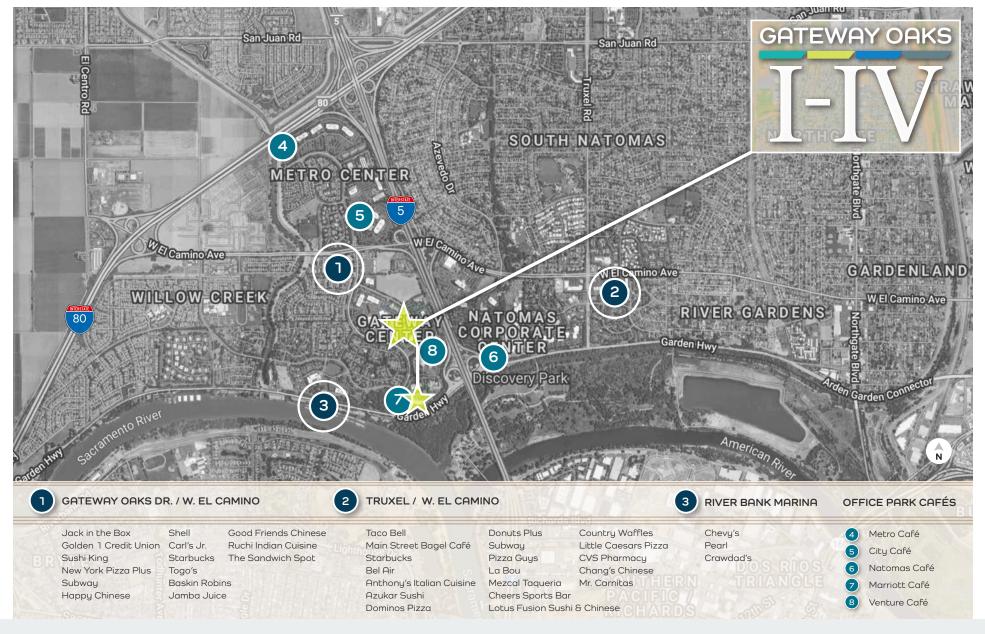

### LOCATION OVERVIEW - NEARBY AMENITIES

FOR LEASE | GATEWAY OAKS III | CLASS A OFFICE SPACE IN SOUTH NATOMAS