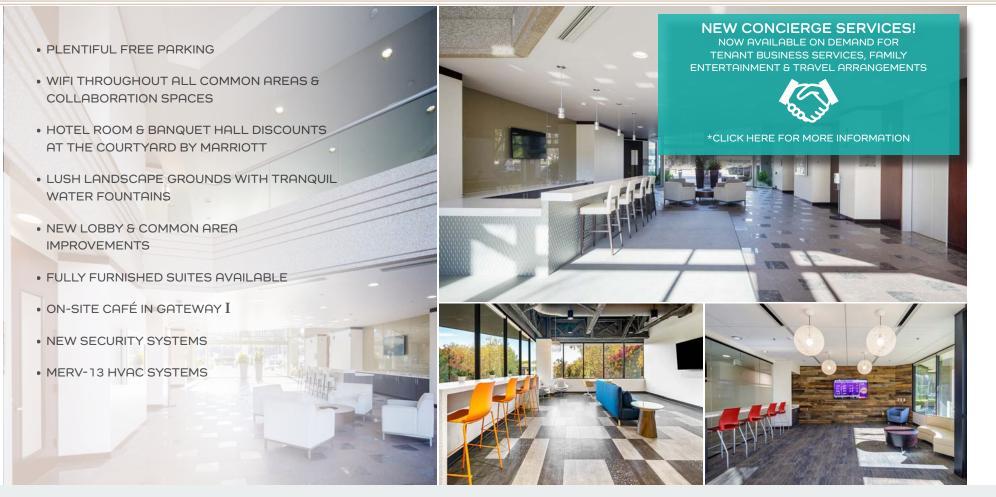

## **PROPERTY AMENITIES**

CONFERENCE FACILITIES IN GATEWAY I & IV TENANT LOUNGE

IN GATEWAY I & IV

**EV CHARGING** STATIONS

### IN ADDITION TO THE PROPERTY AMENITIES, BELOW ARE THE SERVICES AND EXPERIENCES OFFERED TO TENANTS:

FOR LEASE | GATEWAY OAKS III | CLASS A OFFICE SPACE IN SOUTH NATOMAS