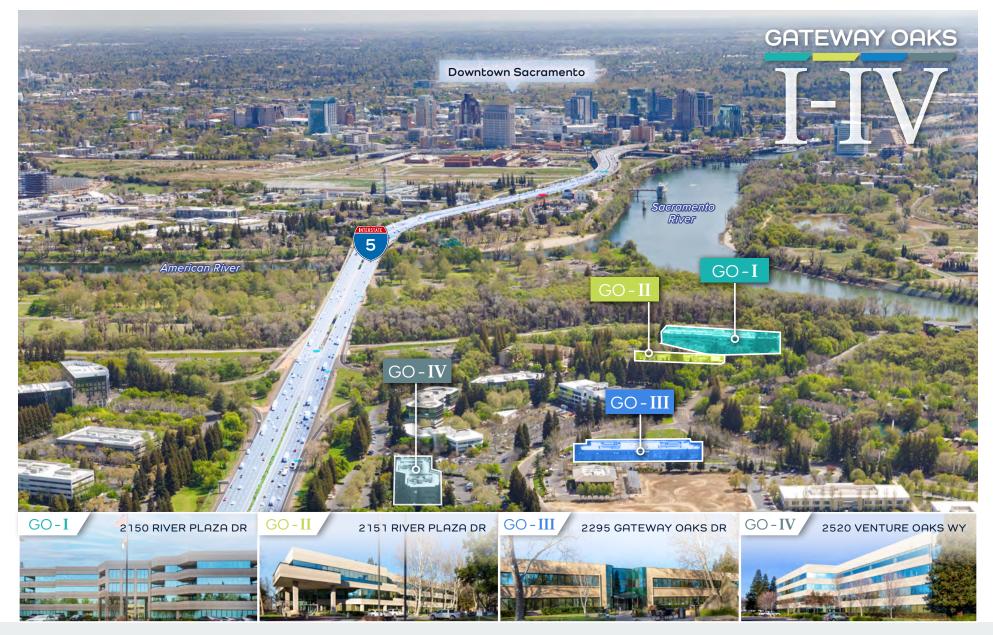

## BUILDING PARK VISUAL OVERVIEW

FOR LEASE | GATEWAY OAKS II | CLASS A OFFICE SPACE IN SOUTH NATOMAS