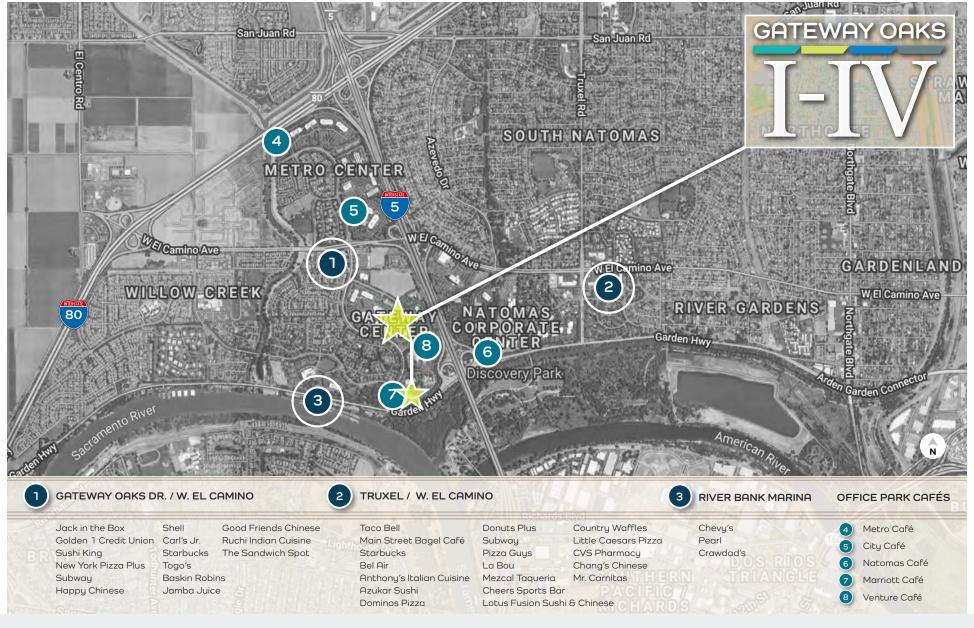

### LOCATION OVERVIEW - NEARBY AMENITIES

FOR LEASE | GATEWAY OAKS II | CLASS A OFFICE SPACE IN SOUTH NATOMAS