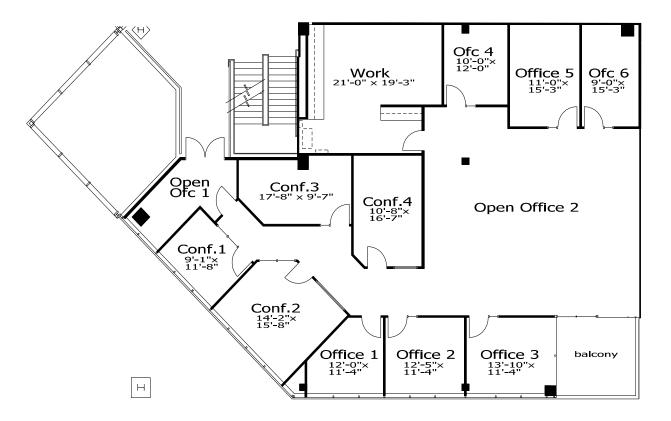

### 3,847 RSF | SUITE 200 2151 River Plaza Drive

NOT TO SCALE. ALL MEASUREMENTS ARE APPROXIMATE.