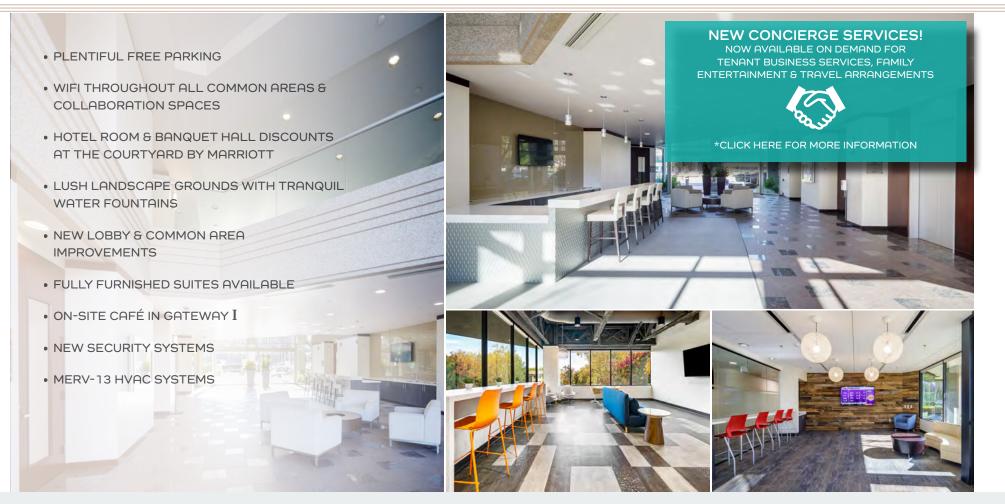

## PROPERTY AMENITIES

CONFERENCE FACILITIES IN GATEWAY I & IV

TENANT LOUNGE IN GATEWAY  $I \And IV$ 

EV CHARGING STATIONS

#### IN ADDITION TO THE PROPERTY AMENITIES, BELOW ARE THE SERVICES AND EXPERIENCES OFFERED TO TENANTS:

 $\textbf{FOR LEASE} \mid \texttt{GATEWAY OAKS II} \mid \texttt{CLASS A OFFICE SPACE IN SOUTH NATOMAS}$ 