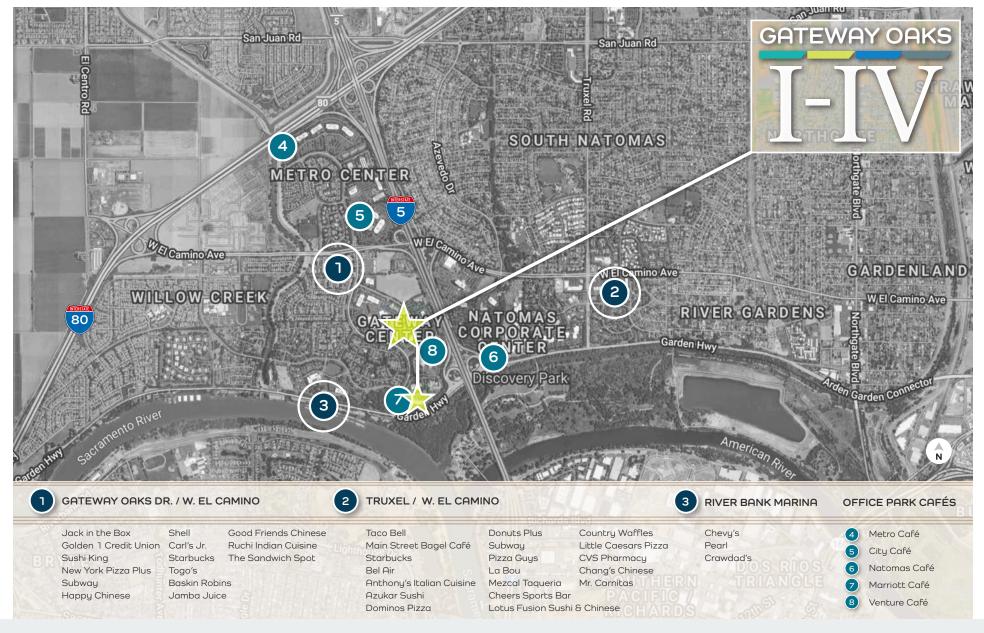

# GATEWAY OAKS



#### TONY WHITTAKER

VIDEO TOUR

> +1 916 492 6914 TONY.WHITTAKER@CBRE.COM LIC. 01780828

#### JASON GOFF

+1 916 446 8222 JASON.GOFF@CBRE.COM LIC. 01205230 NELLIE CRUZ +1 916 492 6915 NELLIE.CRUZ@CBRE.COM LIC. 02086140



## BUILDING PARK VISUAL OVERVIEW







FOR LEASE | GATEWAY OAKS II | CLASS A OFFICE SPACE IN SOUTH NATOMAS

## **PROPERTY AMENITIES**







CONFERENCE FACILITIES IN GATEWAY I & IV



TENANT LOUNGE IN GATEWAY I & IV





### IN ADDITION TO THE PROPERTY AMENITIES, BELOW ARE THE SERVICES AND EXPERIENCES OFFERED TO TENANTS:





FOR LEASE | GATEWAY OAKS II | CLASS A OFFICE SPACE IN SOUTH NATOMAS

## BUILDING PHOTOS







### LOCATION OVERVIEW - NEARBY AMENITIES







### 3,216 RSF | SUITE 170 2151 River Plaza Drive



### VIEW THE VIRTUAL TOUR

### AS-BUILT PLAN











NOT TO SCALE. ALL MEASUREMENTS ARE APPROXIMATE.

CBRE

# MOVE-IN READY!



TONY WHITTAKER

+1 916 492 6914 TONY.WHITTAKER@CBRE.COM LIC. 01780828 **JASON GOFF** +1 916 446 8222 JASON.GOFF@CBRE.COM LIC. 01205230 NELLIE CRUZ +1 916 492 6915 NELLIE.CRUZ@CBRE.COM LIC. 02086140

### 11,337 RSF | SUITE 200 2151 River Plaza Drive



\*Available 4/1/2024





NOT TO SCALE. ALL MEASUREMENTS ARE APPROXIMATE.



#### TONY WHITTAKER

+1 916 492 6914 TONY.WHITTAKER@CBRE.COM LIC. 01780828 JASON GOFF +1 916 446 8222 JASON.GOFF@CBRE.COM LIC. 01205230 NELLIE CRUZ +1 916 492 6915 NELLIE.CRUZ@CBRE.COM LIC. 02086140



### **FOR LEASE**

2151 River Plaza Drive | Sacramento, CA

## GATEWAY OAKS

###