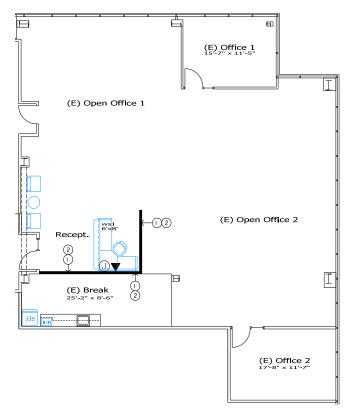

### AS-BUILT PLAN

NOT TO SCALE. ALL MEASUREMENTS ARE APPROXIMATE.

CBRE

### 11,337 RSF | SUITE 200 2151 River Plaza Drive

\*Available 4/1/2024

NOT TO SCALE. ALL MEASUREMENTS ARE APPROXIMATE.