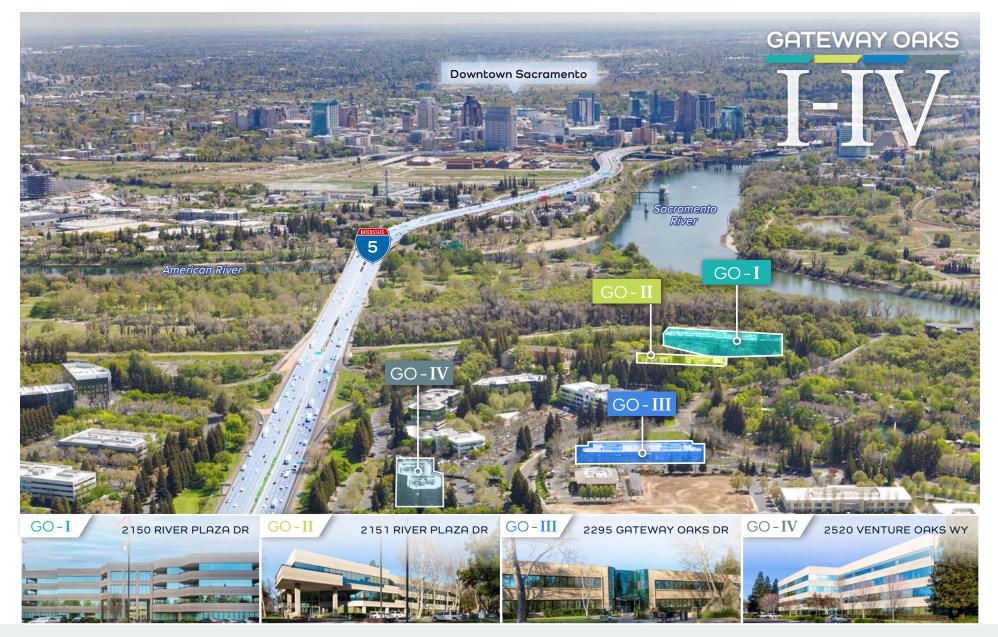

## BUILDING PARK VISUAL OVERVIEW

FOR LEASE | GATEWAY OAKS II | CLASS A OFFICE SPACE IN SOUTH NATOMAS