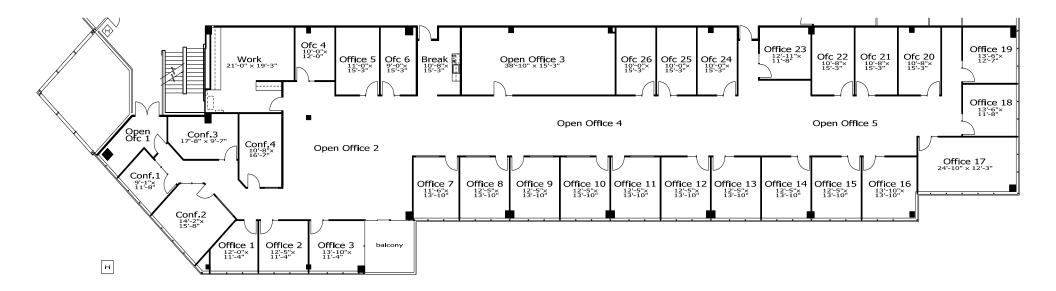

### 11,337 RSF | SUITE 200 2151 River Plaza Drive

\*Available 4/1/2024

NOT TO SCALE. ALL MEASUREMENTS ARE APPROXIMATE.

### AS-BUILT PLAN

NOT TO SCALE. ALL MEASUREMENTS ARE APPROXIMATE.

CBRE