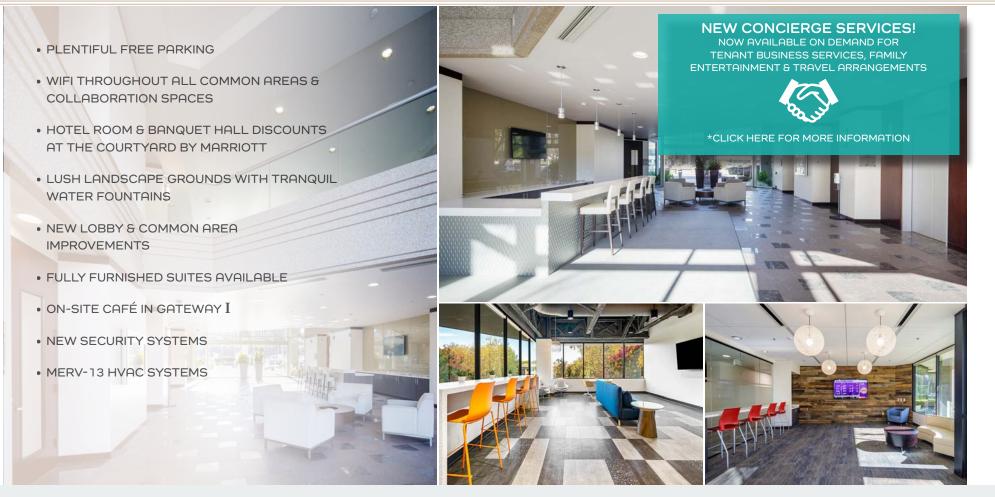

## **PROPERTY AMENITIES**

CONFERENCE FACILITIES IN GATEWAY I & IV

TENANT LOUNGE IN GATEWAY I & IV

### IN ADDITION TO THE PROPERTY AMENITIES, BELOW ARE THE SERVICES AND EXPERIENCES OFFERED TO TENANTS:

FOR LEASE | GATEWAY OAKS II | CLASS A OFFICE SPACE IN SOUTH NATOMAS