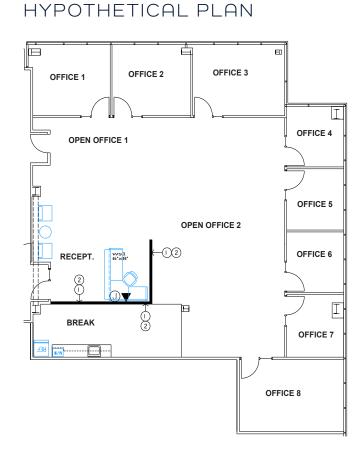

### AS-BUILT PLAN

NOT TO SCALE. ALL MEASUREMENTS ARE APPROXIMATE.

CBRE

### 11,337 RSF | SUITE 200 2151 River Plaza Drive

\*Available 4/1/2024

NOT TO SCALE. ALL MEASUREMENTS ARE APPROXIMATE.