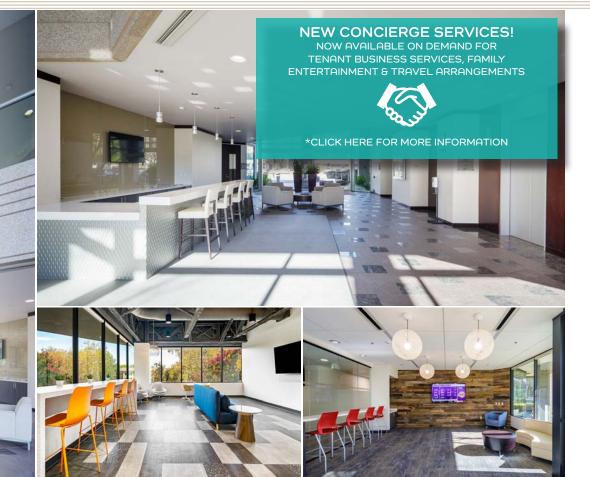

### PROPERTY AMENITIES

#### IN ADDITION TO THE PROPERTY AMENITIES, BELOW ARE THE SERVICES AND EXPERIENCES OFFERED TO TENANTS:

- PLENTIFUL FREE PARKING
- WIFI THROUGHOUT ALL COMMON AREAS & COLLABORATION SPACES
- HOTEL ROOM & BANQUET HALL DISCOUNTS
  AT THE COURTYARD BY MARRIOTT
- LUSH LANDSCAPE GROUNDS WITH TRANQUIL
  WATER FOUNTAINS
- NEW LOBBY & COMMON AREA IMPROVEMENTS
- FULLY FURNISHED SUITES AVAILABLE
- ON-SITE CAFÉ IN GATEWAY I
- NEW SECURITY SYSTEMS
- MERV-13 HVAC SYSTEMS