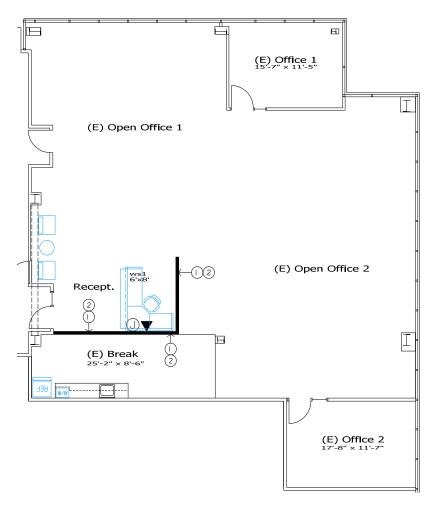

## 3,216 RSF | SUITE 170

2151 River Plaza Drive

NOT TO SCALE. ALL MEASUREMENTS ARE APPROXIMATE.