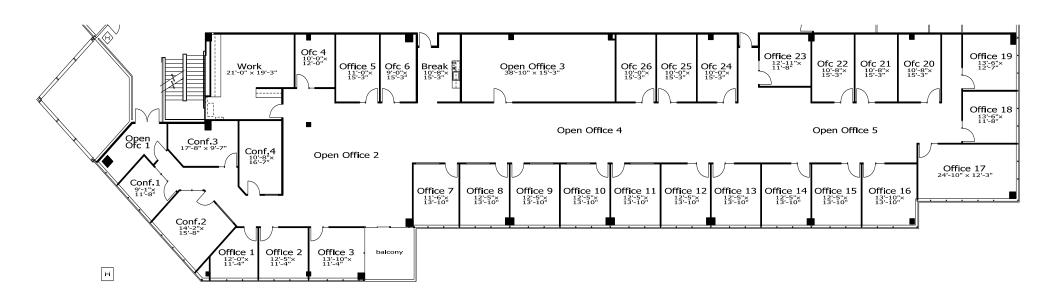

## 11,337 RSF | SUITE 200

2151 River Plaza Drive

\*Available 4/1/2024

NOT TO SCALE. ALL MEASUREMENTS ARE APPROXIMATE.

© 2023 CBRE, Inc. All rights reserved. This information has been obtained from sources believed reliable but has not been verified for accuracy or completeness. CBRE, Inc. makes no guarantee, representation or warranty and accepts no responsibility or liability as to the accuracy, completeness, or reliability of the information contained herein. You should conduct a careful, independent investigation of the property and verify all information. Any reliance on this information is solely at your own risk.