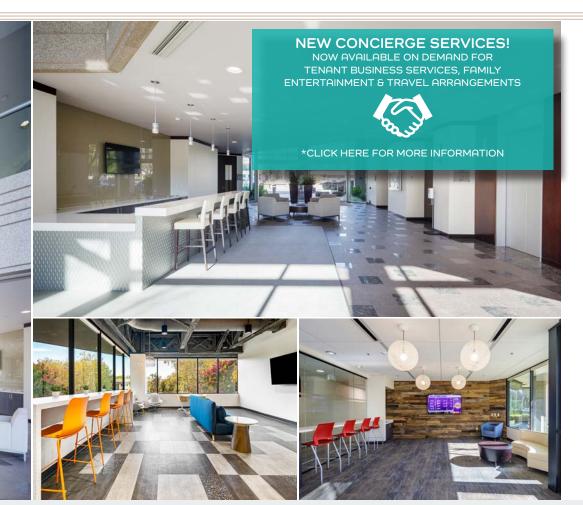

## PROPERTY AMENITIES

### IN ADDITION TO THE PROPERTY AMENITIES, BELOW ARE THE SERVICES AND EXPERIENCES OFFERED TO TENANTS:

- PLENTIFUL FREE PARKING
- WIFI THROUGHOUT ALL COMMON AREAS & COLLABORATION SPACES
- HOTEL ROOM & BANQUET HALL DISCOUNTS
  AT THE COURTYARD BY MARRIOTT
- LUSH LANDSCAPE GROUNDS WITH TRANQUIL
  WATER FOUNTAINS
- NEW LOBBY & COMMON AREA IMPROVEMENTS
- FULLY FURNISHED SUITES AVAILABLE
- ON-SITE CAFÉ IN GATEWAY I
- NEW SECURITY SYSTEMS
- MERV-13 HVAC SYSTEMS