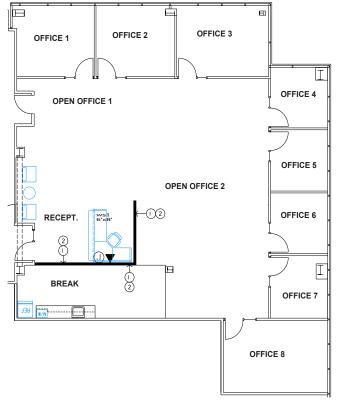

# 3,216 RSF | SUITE 170

2151 River Plaza Drive

### AS-BUILT PLAN

#### HYPOTHETICAL PLAN

NOT TO SCALE. ALL MEASUREMENTS ARE APPROXIMATE.