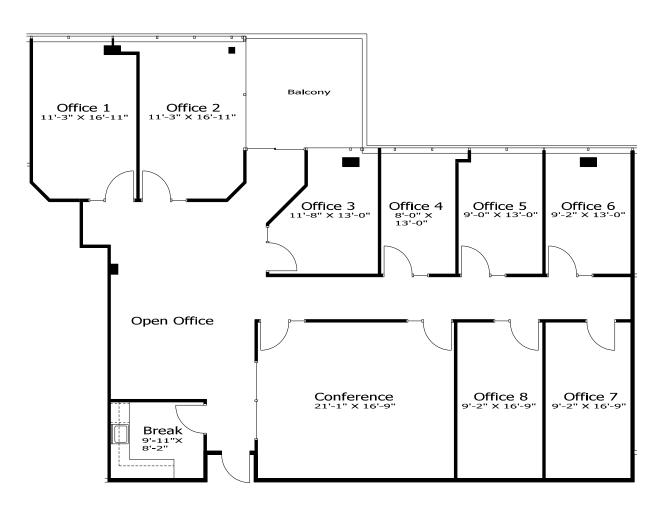

# 11,337 RSF | SUITE 200

2151 River Plaza Drive

GATEWAY OAKS

\*Available 4/1/2024

NOT TO SCALE. ALL MEASUREMENTS ARE APPROXIMATE.

#### HYPOTHETICAL PLAN

NOT TO SCALE. ALL MEASUREMENTS ARE APPROXIMATE.