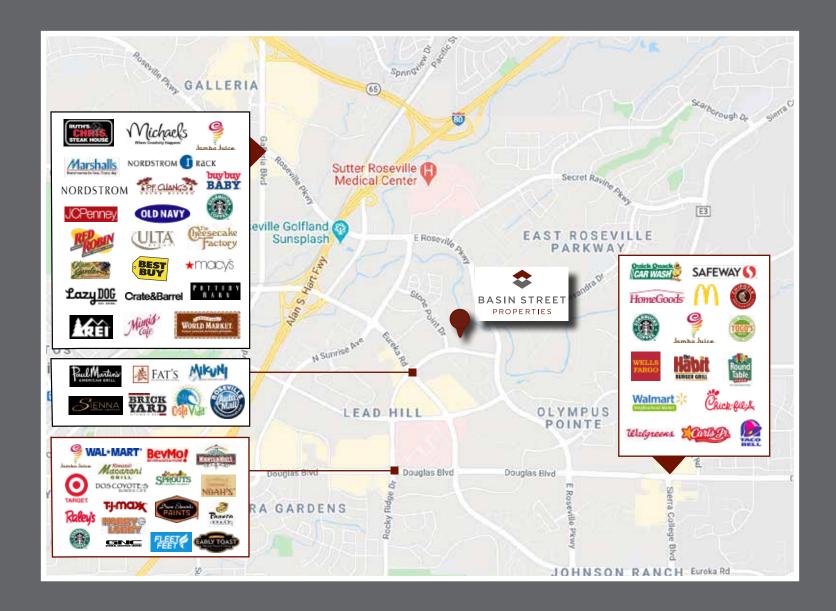

# Working in Roseville has never been easier

Ideally located right off Eureka Road and conveniently accessible by major arterial streets. The project provides direct access to a multitude of shopping and dining options including the Galleria Mall, The Fountains and Creekside Shopping Center.