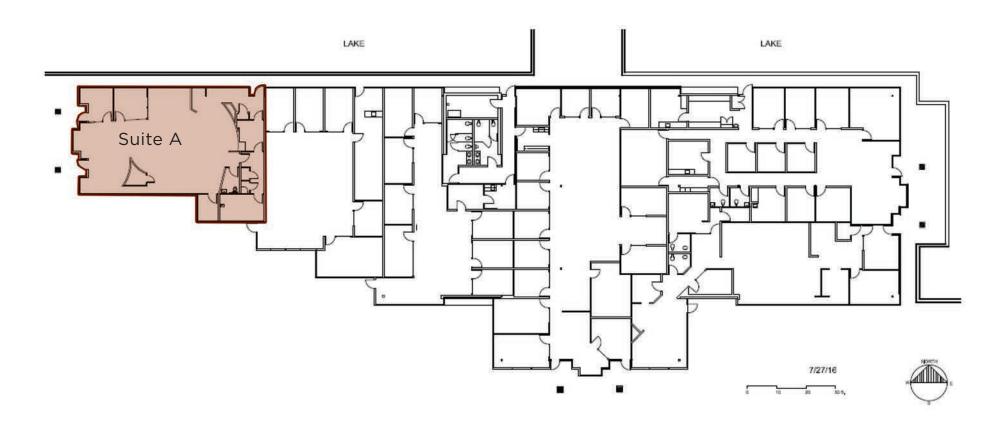

as over 45 stores and features Whole Foods, Target, Macy's and Nordstrom Rack.

#### **AMENITIES**

- · Corner location and Stony Point Road frontage maximizes signage and exposure.
- Campus setting with water features, seating areas, fountains, walking paths & public art.
- High quality finished with floor to ceiling windows. Excellent views of water fountain and well manicured grounds.
- Direct proximity to on-site parking.

#### **KEY TENANTS**

JL Construction
US Bank
Walter Tom, MD, FACS



# FOR LEASE Santa Rosa Stony Point Campus









### FOR LEASE Santa Rosa

# Stony Point Campus

Located in Santa Rosa's premier Stony Point office park, with immediate proximity to Highways 101 and 12, plublic transportation, and amenities.







### 2,637 RSF

70 Stony Point Road First Floor





# FOR LEASE Santa Rosa Stony Point Campus



#### ThriveatStonyPoint.com





(707) 528-1400