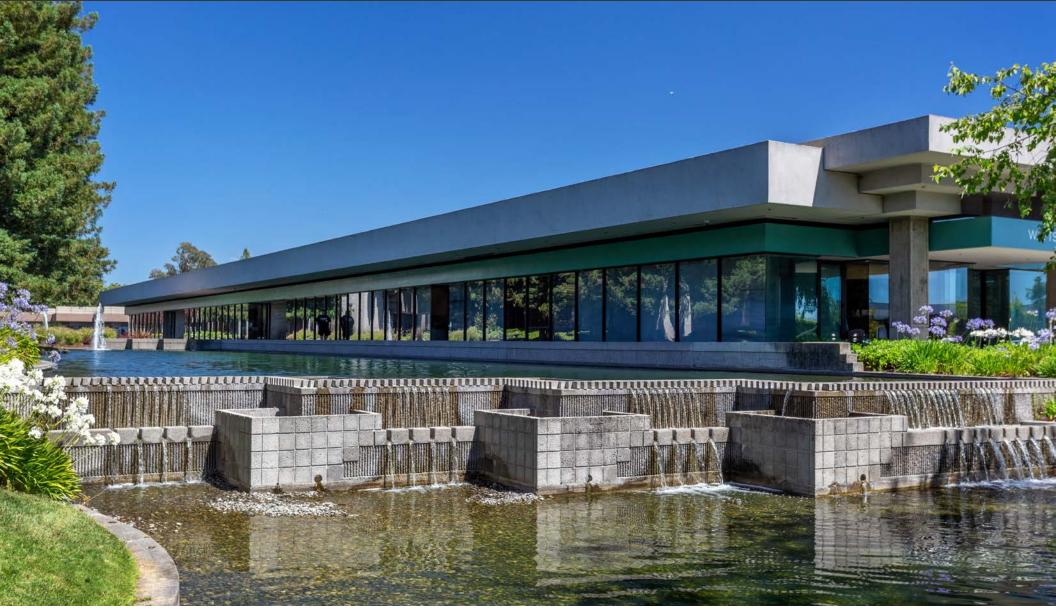

#### **DESCRIPTION**

The Stony Point Campus is a collection of four Class A office buildings located on a beautiful three-acre man-made lake with glass block fountains, walking paths and dramatic water displays. The buildings offer extensive glass lines and oak trim finishes. These four buildings were built between 1990-2001 and considered the "premier" office park within Santa Rosa. The project is known for its unique campus-like environment, institutional-quality construction, and central location near both employee and executive residences. The property also benefits from its immediate proximity to Highways 101 and 12, public transportation and onsite amenities.

#### **AMENITIES**

- · Corner location and Stony Point Road frontage maximizes signage and exposure.
- Campus setting with water features, seating areas, fountains, walking paths & public art.
- High quality finished with floor to ceiling windows. Excellent views of water fountain and well manicured grounds.
- Direct proximity to on-site parking.