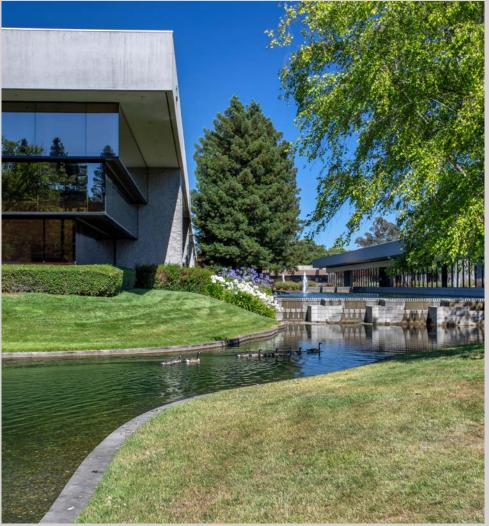

#### **DESCRIPTION**

The Stony Point Campus is a collection of four Class A office buildings located on a beautiful three-acre man-made lake with glass block fountains, walking paths and dramatic water displays. The buildings offer extensive glass lines and oak trim finishes. These four buildings were built between 1990-2001 and considered the "premier" office park within Santa Rosa. The project is known for its unique campus-like environment, institutional-quality construction, and central location near both employee and executive residences. The property also benefits from its immediate proximity to Highways 101 and 12, public transportation and onsite amenities.

#### **AMENITIES**

- · Corner location and Stony Point Road frontage maximizes signage and exposure.
- Campus setting with water features, seating areas, fountains, walking paths & public art.
- High quality finished with floor to ceiling windows. Excellent views of water fountain and well manicured grounds.
- Direct proximity to on-site parking.