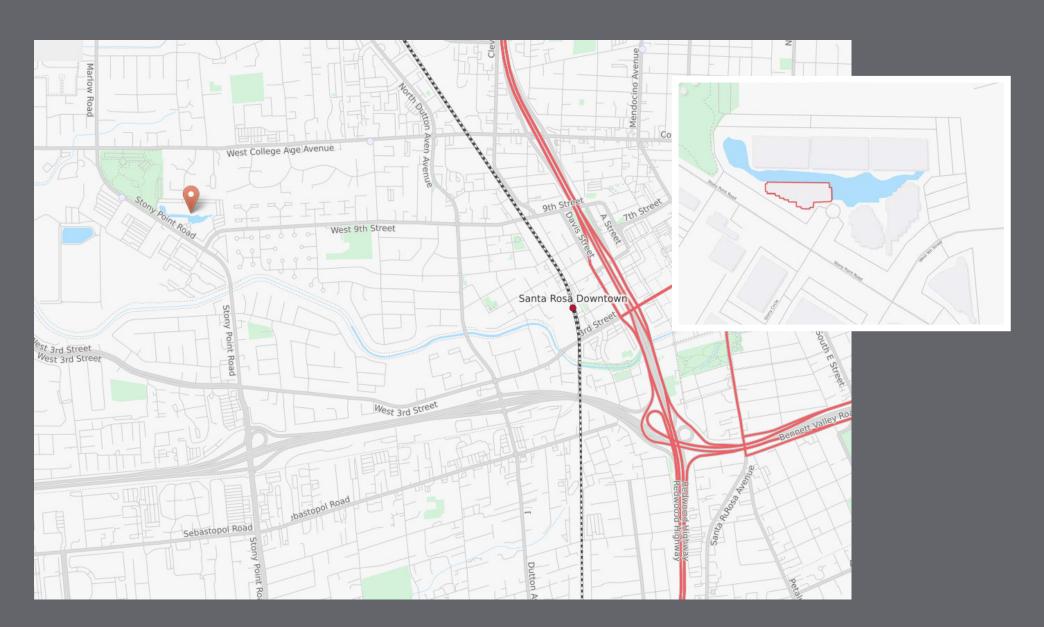

### ThriveatStonyPoint.com

Class A Office in Santa Rosa's Premier Office Park

Type:

Office/Retail Flex

Address:

70 Stony Point Rd Santa Rosa, CA

Total Campus SF 19,382

#### **DESCRIPTION**

The Stony Point Campus is a collection of four Class A office buildings located on a beautiful three-acre man-made lake with glass block fountains, walking paths and dramatic water displays. The buildings offer extensive glass lines and oak trim finishes. These four buildings were built between 1990-2001 and considered the "premier" office park within Santa Rosa. The project is known for its unique campus-like environment, institutional-quality construction, and central location near both employee and executive residences. The property also benefits from its immediate proximity to Highways 101 and 12, public transportation and onsite amenities.

#### **LOCATION**

The portfolio's location provides close proximity to the region's executive housing and over 3.4 million square feet of regional retail amenities within a two mile radius. Nearby retail amenities include Coddingtown Mall, the region's shopping mall and Santa Rosa's primary retail destination. Coddingtown Mall has over 45 stores and features Whole Foods, Target, Macy's and Nordstrom Rack.

# Stony Point Campus

Located in Santa Rosa's premier Stony Point office park, with immediate proximity to Highways 101 and 12, plublic transportation, and amenities.