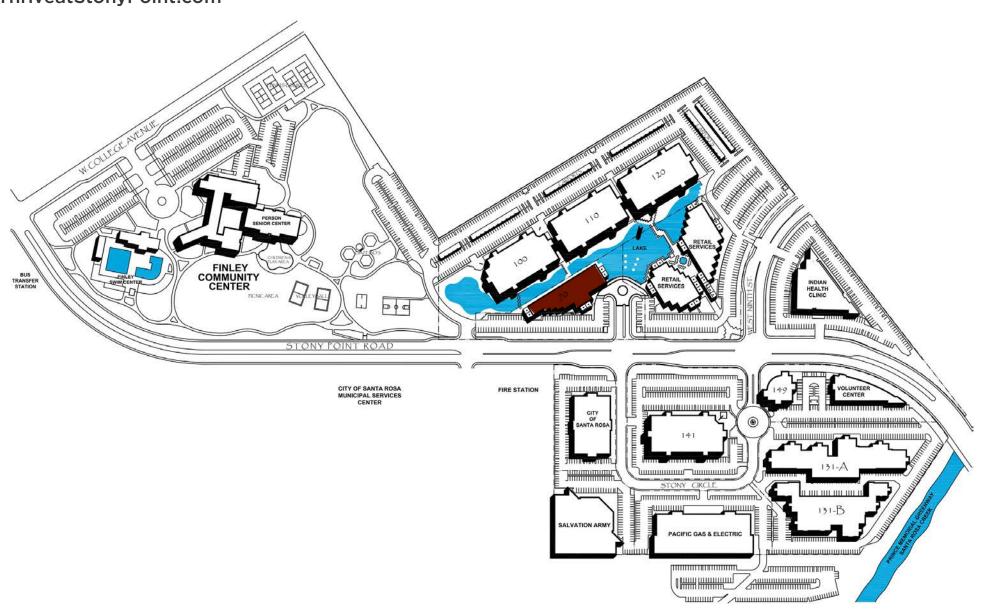

#### **DESCRIPTION**

The Stony Point Campus is a collection of four Class A office buildings located on a beautiful three-acre man-made lake with glass block fountains, walking paths and dramatic water displays. The buildings offer extensive glass lines and oak trim finishes. These four buildings were built between 1990-2001 and considered the "premier" office park within Santa Rosa. The project is known for its unique campus-like environment, institutional-quality construction, and central location near both employee and executive residences. The property also benefits from its immediate proximity to Highways 101 and 12, public transportation and onsite amenities.

#### **LOCATION**

The portfolio's location provides close proximity to the region's executive housing and over 3.4 million square feet of regional retail amenities within a two mile radius. Nearby retail amenities include Coddingtown Mall, the region's shopping mall and Santa Rosa's primary retail destination. Coddingtown Mall has over 45 stores and features Whole Foods, Target, Macy's and Nordstrom Rack.

# Stony Point Campus

Located in Santa Rosa's premier Stony Point office park, with immediate proximity to Highways 101 and 12, plublic transportation, and amenities.