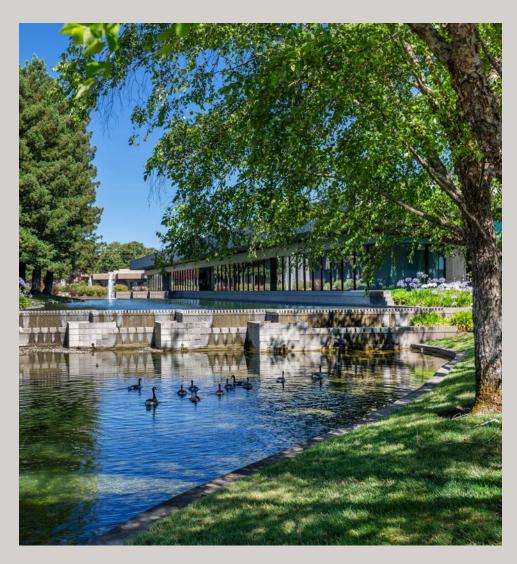

#### **DESCRIPTION**

The Stony Point Campus is a collection of four Class A office buildings located on a beautiful three-acre man-made lake with glass block fountains, walking paths and dramatic water displays. The buildings offer extensive glass lines and oak trim finishes. These four buildings were built between 1990-2001 and considered the "premier" office park within Santa Rosa. The project is known for its unique campus-like environment, institutional-quality construction, and central location near both employee and executive residences. The property also benefits from its immediate proximity to Highways 101 and 12, public transportation and onsite amenities.

#### **AMENITIES**

- · Corner location and Stony Point Road frontage maximizes signage and exposure.
- Campus setting with water features, seating areas, fountains, walking paths & public art.
- High quality finished with floor to ceiling windows. Excellent views of water fountain and well manicured grounds.
- Direct proximity to on-site parking.