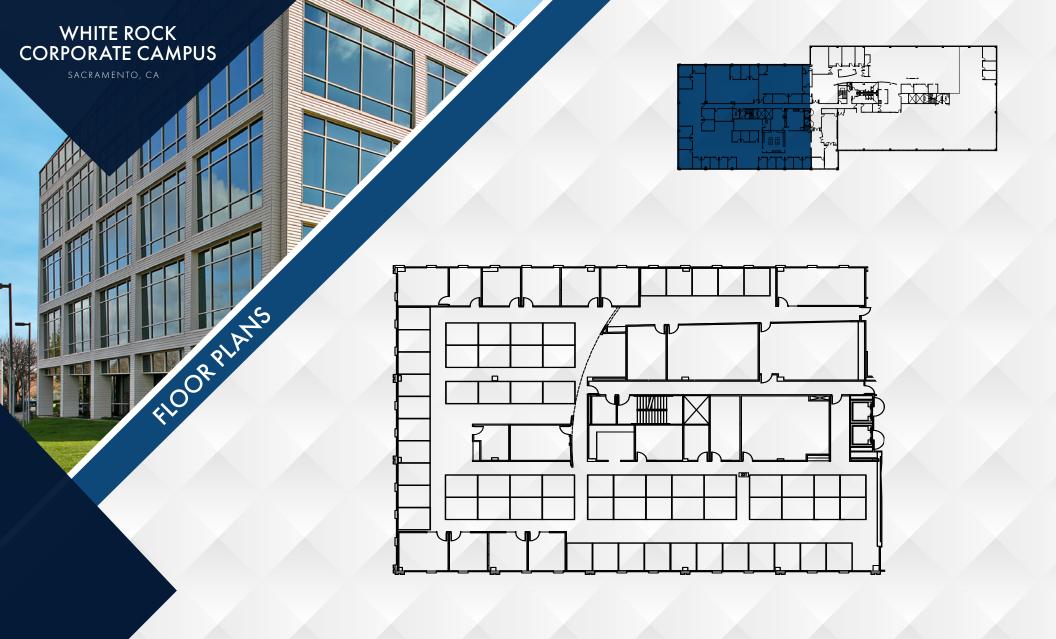

BUILDING EXPLORE 10850 GOLD CENTER DR | SECOND FLOOR | 17,581 RSF | SUITE 200

**BUILDING EXPLORE** 10850 GOLD CENTER DR | **SECOND FLOOR** | 9,639 RSF | SUITE 250

**BUILDING EXPLORE** 10850 GOLD CENTER DR | **SECOND FLOOR** | 4,483 RSF | SUITE 255

**BUILDING EXPLORE** 10850 GOLD CENTER DR | **SECOND FLOOR** | 4,483 - 31,703 RSF | SUITE 200, 250 & 255