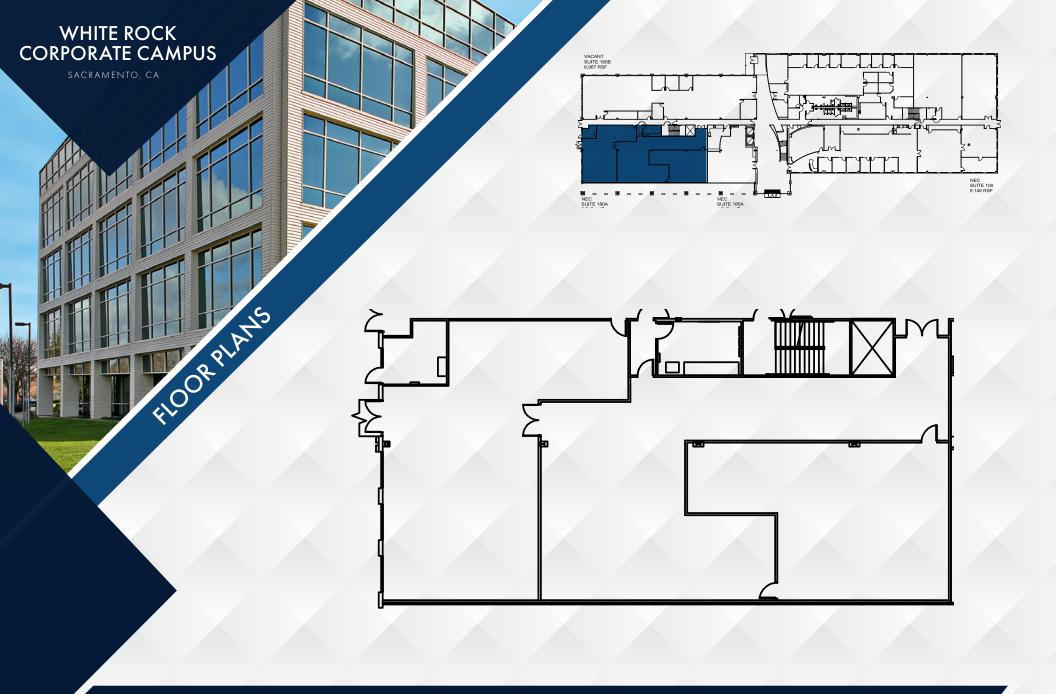

## PROPERTY LOCATION MAP & AERIAL

**BUILDING ASPIRE** 10860 GOLD CENTER DR | **SECOND FLOOR** | 9,730 RSF | SUITE 250

BUILDING ASPIRE 10860 GOLD CENTER DR | SECOND FLOOR | 1,326 RSF | SUITE 275

BUILDING DESIGN 10877 WHITE ROCK ROAD | THIRD FLOOR | 3,916 RSF | SUITE 310