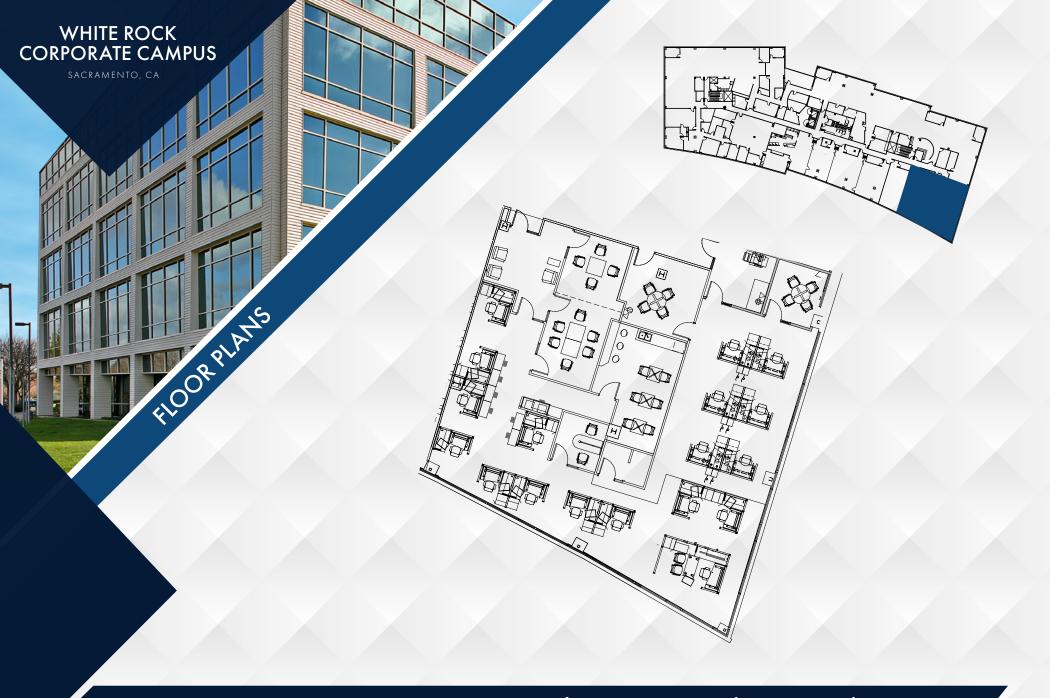

BUILDING EXPLORE 10850 GOLD CENTER DR | SECOND FLOOR | 17,581 RSF | SUITE 200

**BUILDING EXPLORE** 10850 GOLD CENTER DR | **SECOND FLOOR** | 9,639 RSF | SUITE 250

**BUILDING EXPLORE** 10850 GOLD CENTER DR | **SECOND FLOOR** | 4,483 RSF | SUITE 255

**BUILDING EXPLORE** 10850 GOLD CENTER DR | **SECOND FLOOR** | 4,483 - 31,703 RSF | SUITE 200, 250 & 255