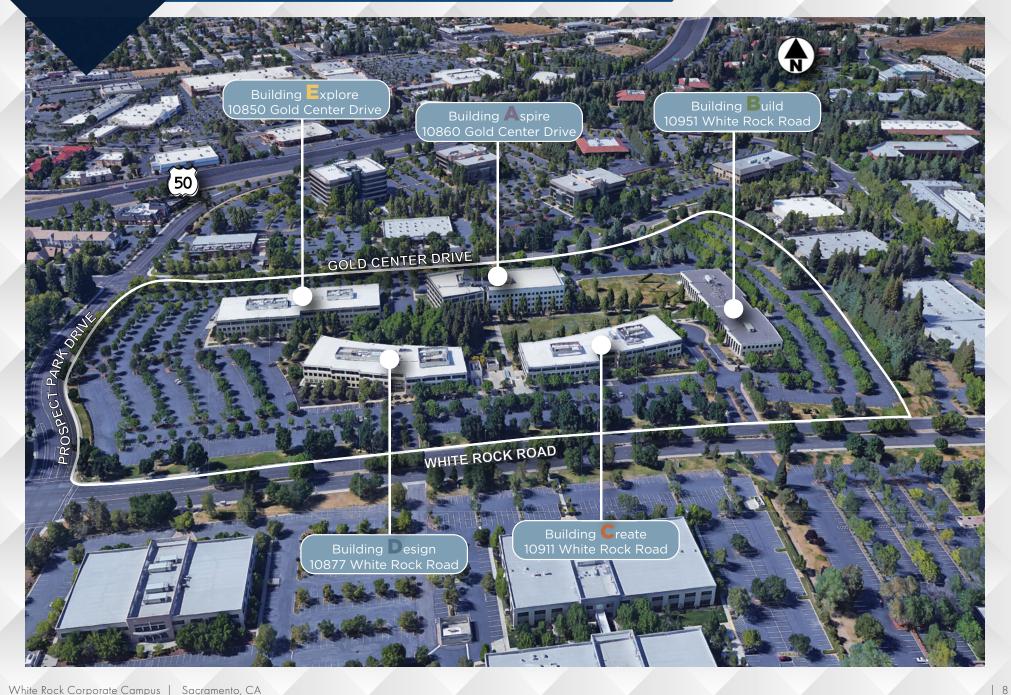

### FIVE-STORY CLASS A OFFICE BUILDING

**BUILDING A** (ASPIRE) 10860 GOLD CENTER DRIVE

**BUILDING B** (BUILD) 10951 WHITE ROCK ROAD

**BUILDING C** (CREATE) 10911 WHITE ROCK ROAD

**BUILDING D** (DESIGN) 10877 WHITE ROCK ROAD

**BUILDING E** (EXPLORE) 10850 GOLD CENTER DRIVE