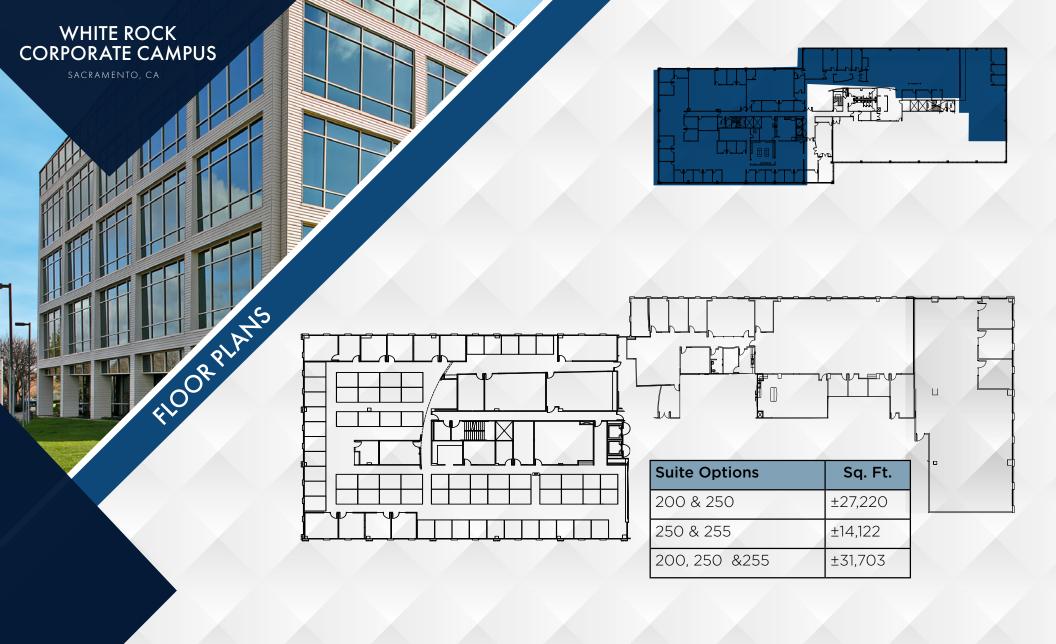

BUILDING EXPLORE 10850 GOLD CENTER DR | SECOND FLOOR | 17,581 RSF | SUITE 200

**BUILDING EXPLORE** 10850 GOLD CENTER DR | **SECOND FLOOR** | 9,639 RSF | SUITE 250

**BUILDING EXPLORE** 10850 GOLD CENTER DR | **SECOND FLOOR** | 4,483 RSF | SUITE 255

**BUILDING EXPLORE** 10850 GOLD CENTER DR | **SECOND FLOOR** | 4,483 - 31,703 RSF | SUITE 200, 250 & 255