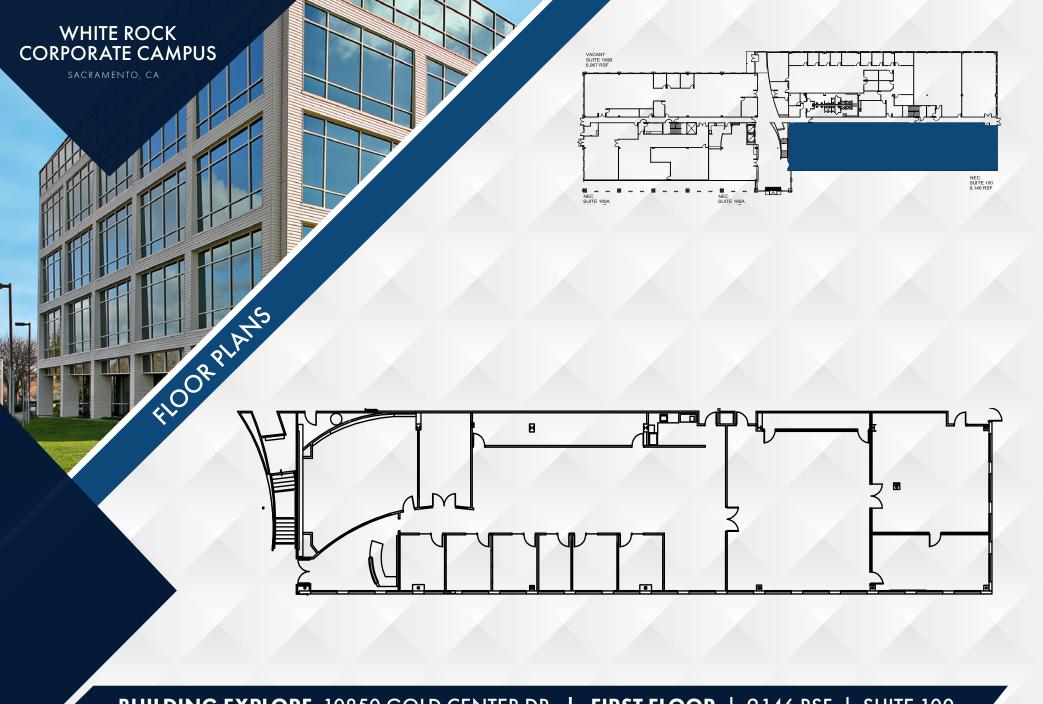

**BUILDING EXPLORE** 10850 GOLD CENTER DR | **FIRST FLOOR** | 9,146 RSF | SUITE 100

**BUILDING EXPLORE** 10850 GOLD CENTER DR | **FIRST FLOOR** | 5,797 RSF | SUITE 180A

**BUILDING EXPLORE** 10850 GOLD CENTER DR | **FIRST FLOOR** | 2,409 RSF | SUITE 185A