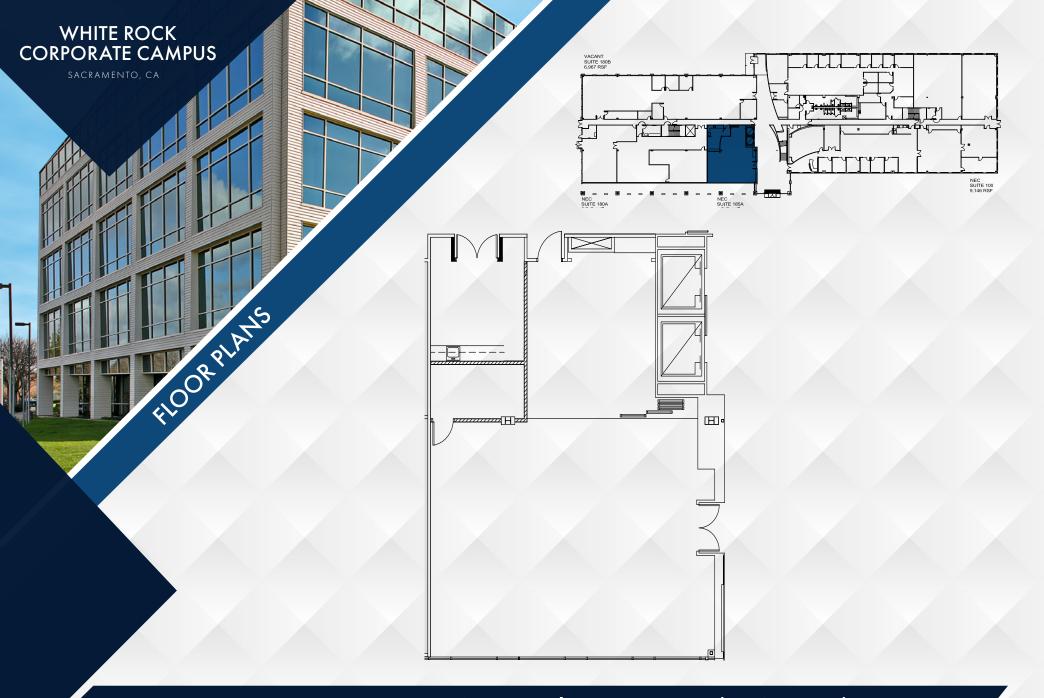

**BUILDING EXPLORE** 10850 GOLD CENTER DR | **FIRST FLOOR** | 9,146 RSF | SUITE 100

**BUILDING EXPLORE** 10850 GOLD CENTER DR | **FIRST FLOOR** | 5,797 RSF | SUITE 180A

**BUILDING EXPLORE** 10850 GOLD CENTER DR | **FIRST FLOOR** | 2,409 RSF | SUITE 185A