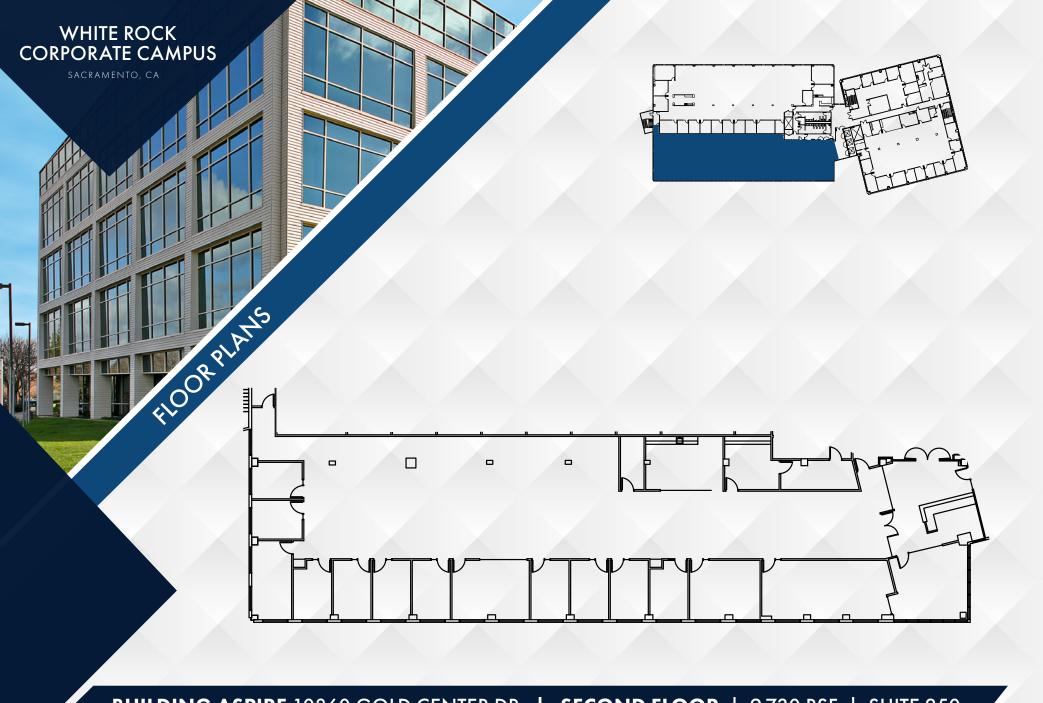

## PROPERTY LOCATION MAP & AERIAL

**BUILDING ASPIRE** 10860 GOLD CENTER DR | **SECOND FLOOR** | 9,730 RSF | SUITE 250

BUILDING ASPIRE 10860 GOLD CENTER DR | SECOND FLOOR | 1,326 RSF | SUITE 275

BUILDING DESIGN 10877 WHITE ROCK ROAD | THIRD FLOOR | 3,916 RSF | SUITE 310