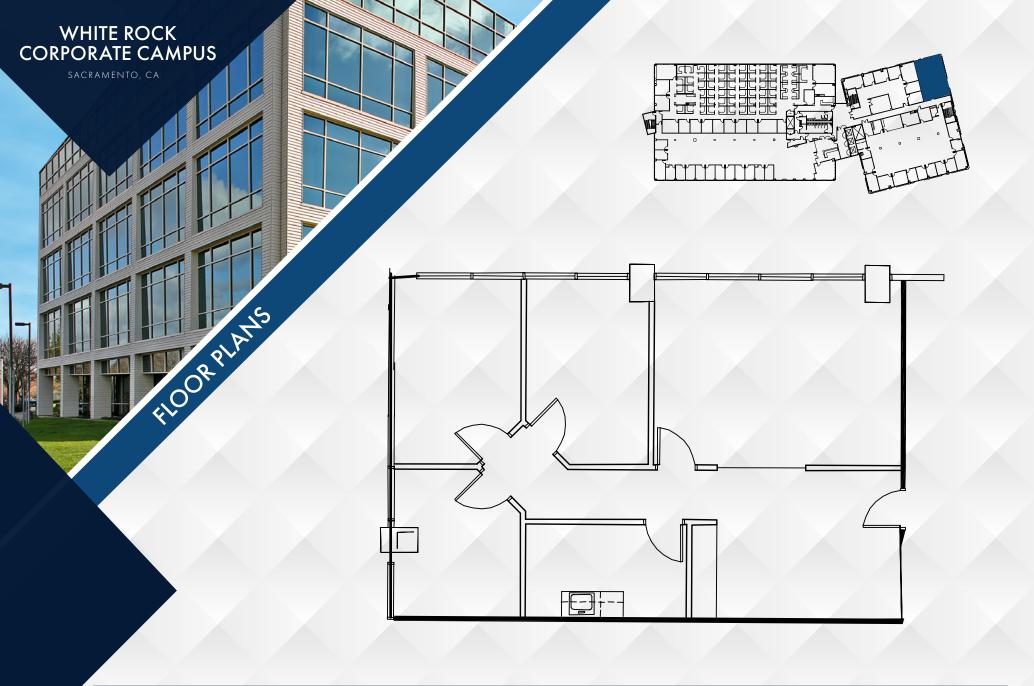

## PROPERTY LOCATION MAP & AERIAL

**BUILDING ASPIRE** 10860 GOLD CENTER DR | **SECOND FLOOR** | 9,730 RSF | SUITE 250

BUILDING ASPIRE 10860 GOLD CENTER DR | SECOND FLOOR | 1,326 RSF | SUITE 275

BUILDING DESIGN 10877 WHITE ROCK ROAD | THIRD FLOOR | 3,916 RSF | SUITE 310