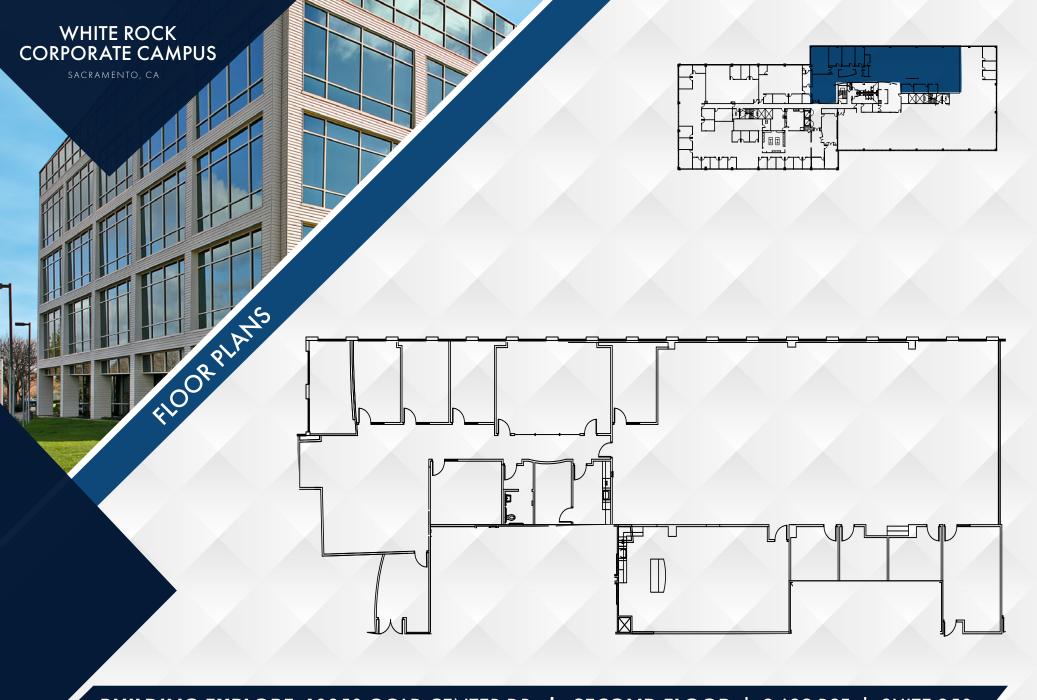

## PROPERTY LOCATION MAP & AERIAL

**BUILDING ASPIRE** 10860 GOLD CENTER DR | **SECOND FLOOR** | 9,730 RSF | SUITE 250

BUILDING ASPIRE 10860 GOLD CENTER DR | SECOND FLOOR | 1,326 RSF | SUITE 275

BUILDING DESIGN 10877 WHITE ROCK ROAD | THIRD FLOOR | 3,916 RSF | SUITE 310