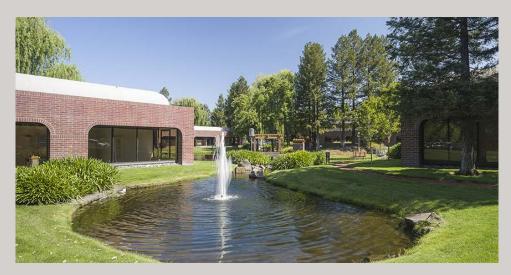

#### **DESCRIPTION**

The Lakes is a five building Class A office complex totaling 140,645 square feet. The buildings are primarily one-story and are situated in a beautiful park-like setting that features meandering walkways amongst large trees, streams, four small lakes and fountains. The cluster of small, intimate buildings create a campus-like atmosphere that includes barbecues and patios for gatherings, an outdoor amphitheater, decks and other seating areas from which to admire the surroundings. The center offers ample free parking for tenants and clients.

#### **AMENITIES**

Floor to ceiling windows, a park-like setting with four lakes, outdoor BBQ and picnic areas and an outdoor amphitheater/ conference area. Additionally, some suites have outdoor patios or decks. This property is locally owned and managed.