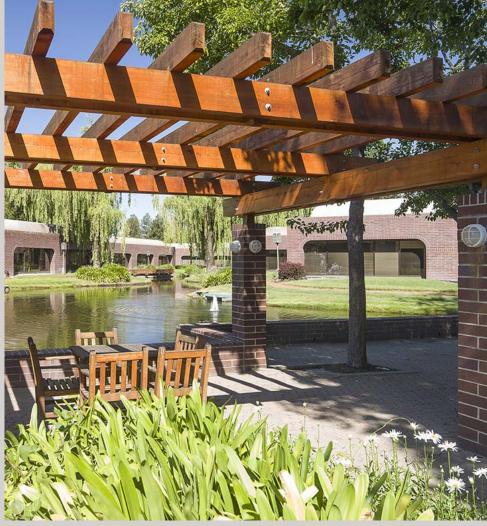

#### **DESCRIPTION**

The Lakes is a five building Class A office complex totaling 140,645 square feet. The buildings are primarily one-story and are situated in a beautiful park-like setting that features meandering walkways amongst large trees, streams, four small lakes and fountains. The cluster of small, intimate buildings create a campus-like atmosphere that includes barbecues and patios for gatherings, an outdoor amphitheater, decks and other seating areas from which to admire the surroundings. The center offers ample free parking for tenants and clients.

#### **AMENITIES**

Floor to ceiling windows, a park-like setting with four lakes, outdoor BBQ and picnic areas and an outdoor amphitheater/ conference area. Additionally, some suites have outdoor patios or decks. This property is locally owned and managed.