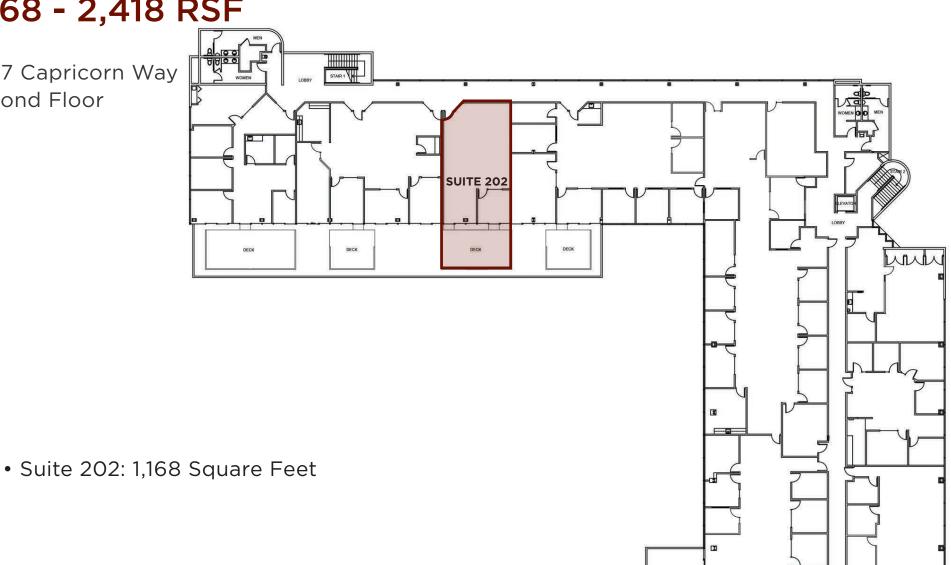

proximity to Highway 12 and Highway 101 in the fast growing Southwest sub-market of Santa Rosa, just minutes from downtown Santa Rosa. The property is within walking distance to Fusion Fitness Health Club and Stony Point Plaza as well as a host of restaurants and retail amenities.

#### **AMENITIES**

Floor to ceiling windows, a park-like setting with four lakes, outdoor BBQ and picnic areas and an outdoor amphitheater/ conference area. Additionally, some suites have outdoor patios or decks. This property is locally owned and managed.

Common area conference room with Health Nut 2 Go self-serve micromarket.

#### **KEY TENANT**

County of Sonoma



# FOR LEASE Santa Rosa The Lakes











### FOR LEASE Santa Rosa

### The Lakes







1,168 - 2,418 RSF

2227 Capricorn Way Second Floor







### 807-1,831 RSF

2235 Challenger Way First Floor