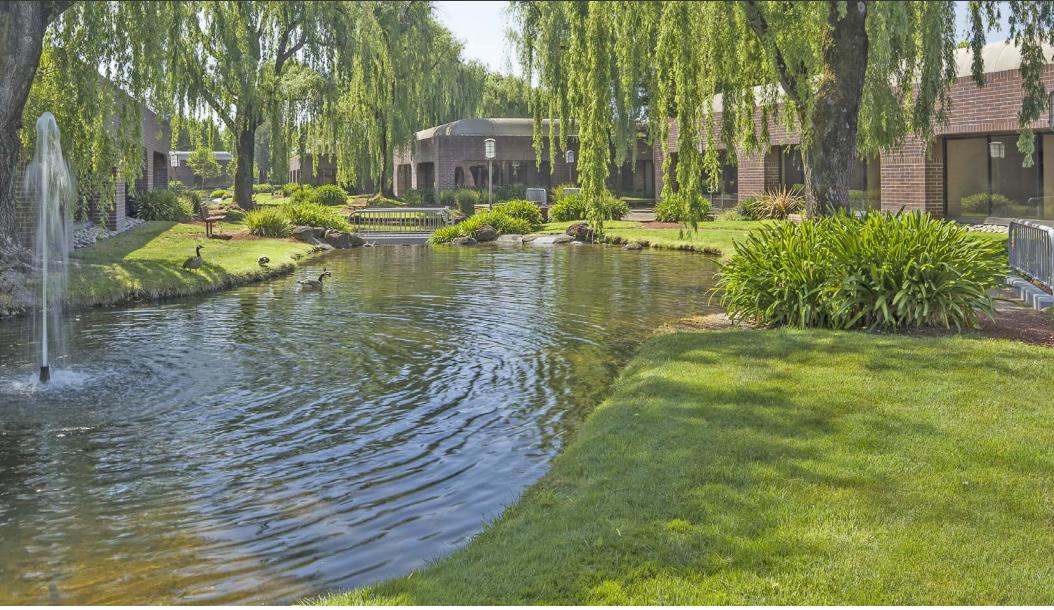

#### **DESCRIPTION**

The Lakes is a five building Class A office complex totaling 140,645 square feet. The buildings are primarily one-story and are situated in a beautiful park-like setting that features meandering walkways amongst large trees, streams, four small lakes and fountains. The cluster of small, intimate buildings create a campus-like atmosphere that includes barbecues and patios for gatherings, an outdoor amphitheater, decks and other seating areas from which to admire the surroundings. The center offers ample free parking for tenants and clients.

#### **AMENITIES**

Floor to ceiling windows, a park-like setting with four lakes, outdoor BBQ and picnic areas and an outdoor amphitheater/ conference area. Additionally, some suites have outdoor patios or decks. This property is locally owned and managed.