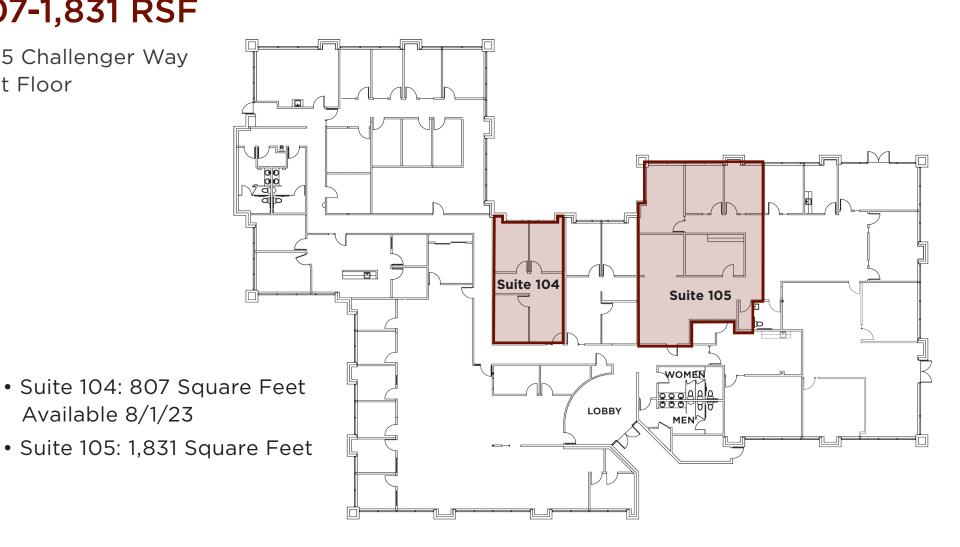

g Southwest sub-market of Santa Rosa, just minutes from downtown Santa Rosa. The property is within walking distance to Fusion Fitness Health Club and Stony Point Plaza as well as a host of restaurants and retail amenities.

#### **AMENITIES**

Floor to ceiling windows, a park-like setting with four lakes, outdoor BBQ and picnic areas and an outdoor amphitheater/ conference area. Additionally, some suites have outdoor patios or decks. This property is locally owned and managed.

Common area conference room with Health Nut 2 Go self-serve micromarket.

#### **KEY TENANT**

County of Sonoma



# FOR LEASE Santa Rosa The Lakes











### FOR LEASE Santa Rosa

### The Lakes







1,168 - 2,418 RSF

2227 Capricorn Way Second Floor







### 807-1,831 RSF

2235 Challenger Way First Floor