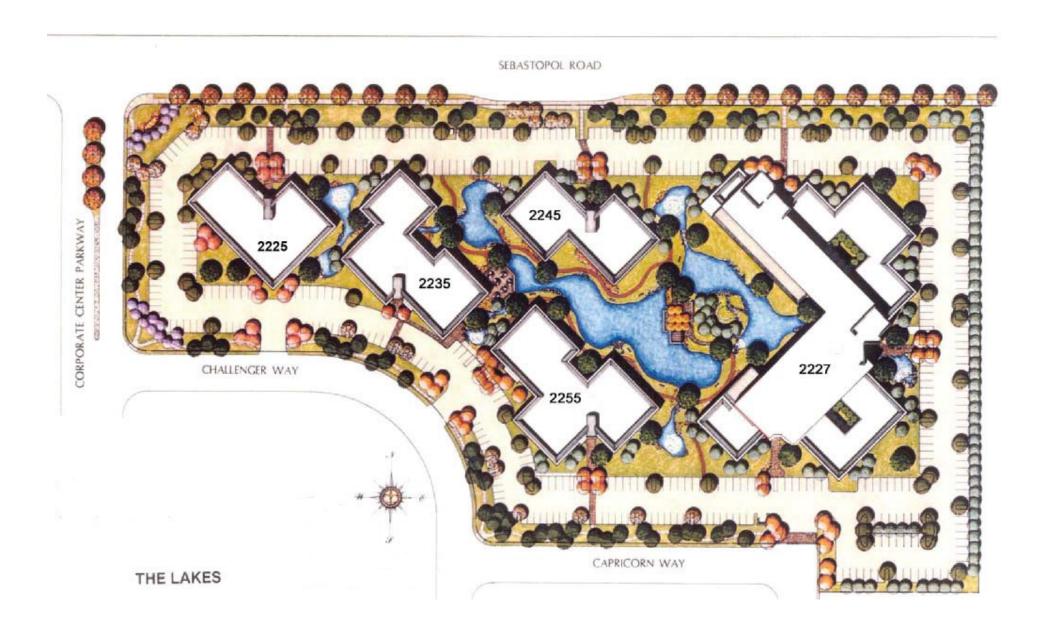

## The Lakes

#### **DESCRIPTION**

The Lakes is a five building Class A office complex totaling 140,645 square feet. The buildings are primarily one-story and are situated in a beautiful park-like setting that features meandering walkways amongst large trees, streams, four small lakes and fountains. The cluster of small, intimate buildings create a campus-like atmosphere that includes barbecues and patios for gatherings, an outdoor amphitheater, decks and other seating areas from which to admire the surroundings. The center offers ample free parking for tenants and clients.