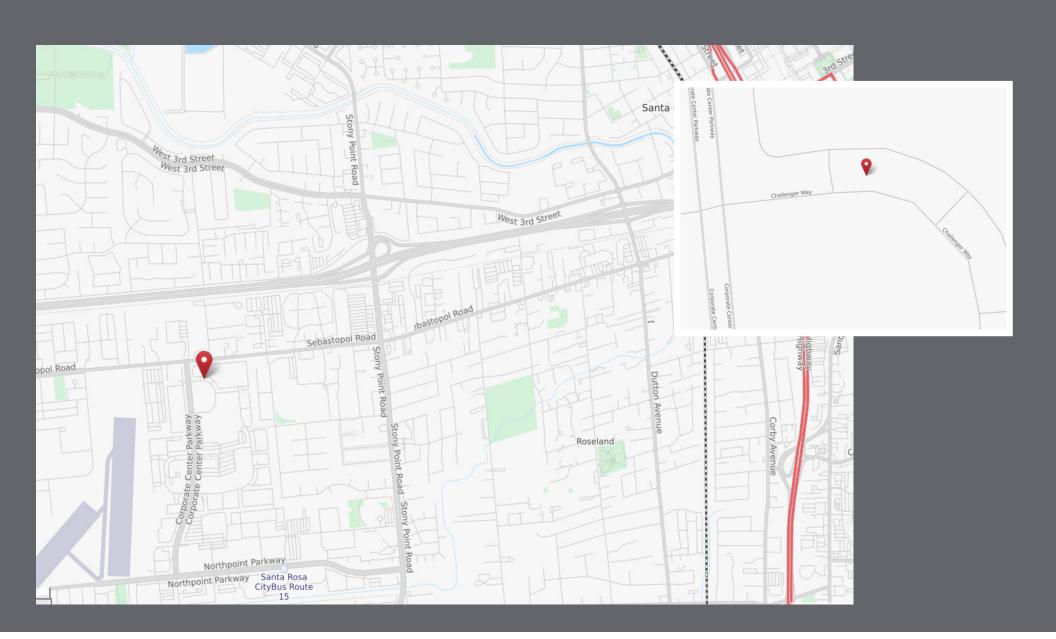

## FOR LEASE Santa Rosa The Lakes

Five Building Class A Complex near Santa Rosa Airport

Type: Office

Address:

2225 - 2255 Challenger Way 2227 Capricorn Way Santa Rosa, CA

Total SF **140,664** 

#### **LOCATION**

The Lakes is in close proximity to Highway 12 and Highway 101 in the fast growing Southwest sub-market of Santa Rosa, just minutes from downtown Santa Rosa. The property is within walking distance to Fusion Fitness Health Club and Stony Point Plaza as well as a host of restaurants and retail amenities.