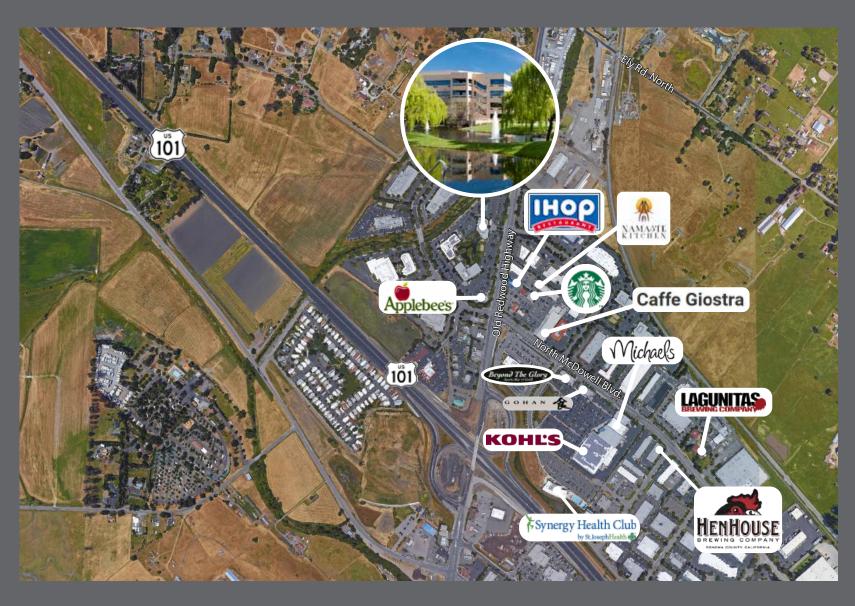

## Sequoia Center

Ideally located right off Highway 101 and conveniently accessible by public transportation via Sonoma County Transit Bus Lines 44 and 48. and Golden Gate Transit. There are several shopping and dining options nearby, including Lagunitas Brewing Company, Starbucks, Applebee's, Kohl's, Michael's, Namaste Kitchen, Beyond the Glory Sports Bar & Grill, Gohan Japanese Restaurant, Orchard Supply Hardware Store, IHOP, Caffe Giostra,

and more.