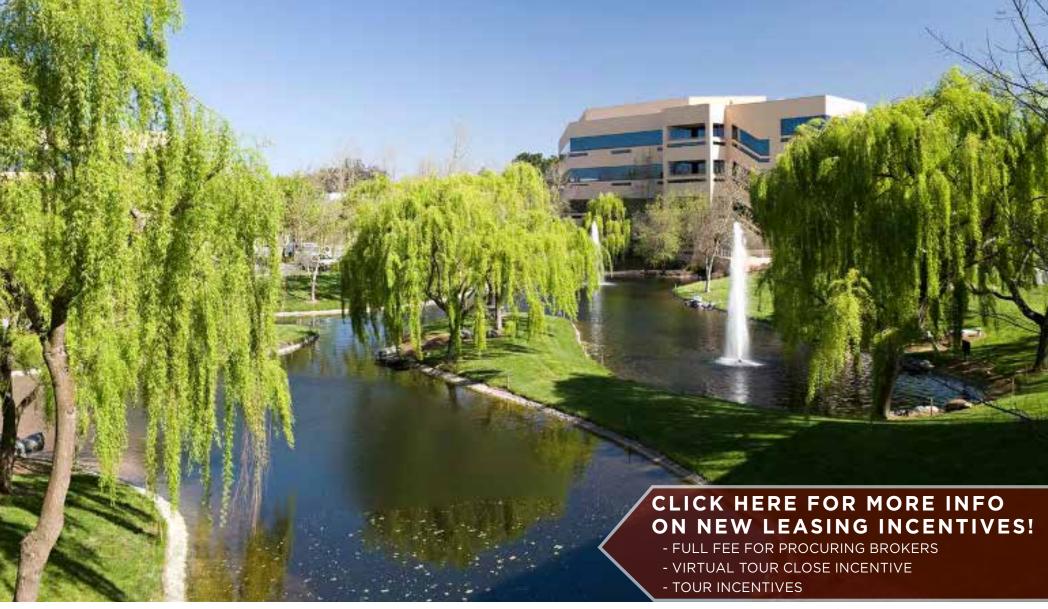

#### **DESCRIPTION**

Sequoia Center at Redwood Business Park consists of one 4-story and one 3-story Class 'A' office buildings totaling 138,656 square feet. The Center offers a campus-like setting around a landscaped pond with beautiful walking paths. Close proximity to Highway 101 provides an opportunity for high visibility building signage. Redundant power via multiple PG&E substations as well as redundant telecommunications (SONET Ring) supports high tech and telecom requirements. The Center further features ample free parking for employees and clients plus an automated card key system for safe after-hour access.

#### LOCATION

Sequoia Center is located at the corner of North McDowell and Old Redwood Highway next to Highway 101. It is also Immediately adjacent to Plaza North Shopping Center with multiple amenities including restaurants, Starbucks, a health club, entertainment and other services.

#### **AMENITIES**

Expansive mountain views and suites with balconies. There is a picnic area with BBQs as well as other patio areas. Tenants can also enjoy on-site volleyball & sports courts and showers as well as discounts to Synergy Sports Club and the Sheraton Sonoma County Hotel. The property is locally owned with on-site property management.