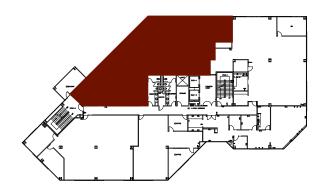

as other patio areas. Tenants can also enjoy on-site volleyball & sports courts and showers as well as discounts to Synergy Sports Club and the Sheraton Sonoma County Hotel. The property is locally owned with on-site property management.

#### **KEY TENANTS**

Enphase Energy State Farm Mutual Automobile Ins. Co.

©2020 Jones Lang LaSalle IP, Inc. All rights reserved. All information contained herein is from sources deemed reliable; however, no representation or warranty is made to the accuracy thereof. Jones Lang LaSalle Brokerage, Inc. Real Estate License#: 01856260



# FOR LEASE **5341 Old Redwood Highway, Petaluma Sequoia Center**











# FOR LEASE **5341 Old Redwood Highway, Petaluma Sequoia Center**











### 4,745 RSF

Second Floor - Suite 200 Potential Future Build-Out







## FOR LEASE **5341 Old Redwood Highway, Petaluma Sequoia Center**



# **5,624 RSF** Fourth Floor











### 2,925 SF Future Potential Build Out

Fourth Floor - Suite 410







#### FOR LEASE 5341 Old Redwood Highway, Petaluma

## Sequoia Center



Ideally located right off Highway 101 and conveniently accessible by public transportation via Sonoma County Transit Bus Lines 44 and 48. and Golden Gate Transit. There are several shopping and dining options nearby, including Lagunitas Brewing Company, Starbucks, Applebee's, Kohl's, Michael's, Namaste Kitchen, Beyond the Glory Sports Bar & Grill, Gohan Japanese Restaurant, Orchard Supply Hardware Store, IHOP, Caffe Giostra,





and more.