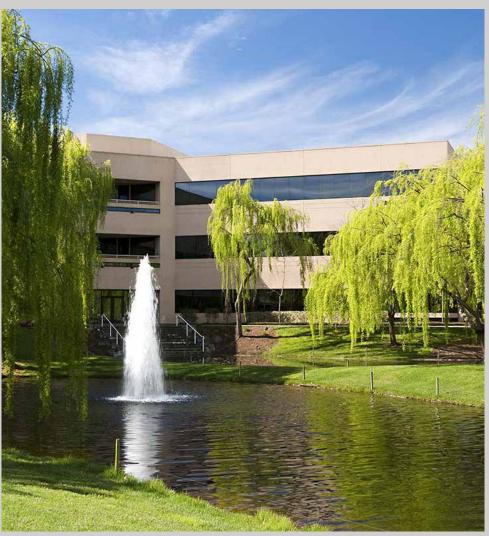

#### **DESCRIPTION**

Sequoia Center at Redwood Business Park consists of one 4-story and one 3-story Class 'A' office buildings totaling 138,656 square feet. The Center offers a campus-like setting around a landscaped pond with beautiful walking paths. Close proximity to Highway 101 provides an opportunity for high visibility building signage. Redundant power via multiple PG&E substations as well as redundant telecommunications (SONET Ring) supports high tech and telecom requirements. The Center further features ample free parking for employees and clients plus an automated card key system for safe after-hour access.