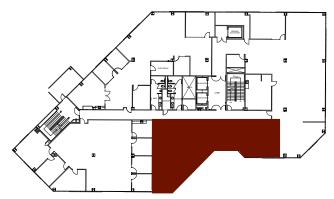

erty is locally owned with on-site property management.

#### **KEY TENANTS**

Enphase Energy State Farm Mutual Automobile Ins. Co.

©2020 Jones Lang LaSalle IP, Inc. All rights reserved. All information contained herein is from sources deemed reliable; however, no representation or warranty is made to the accuracy thereof. Jones Lang LaSalle Brokerage, Inc. Real Estate License#: 01856260



# FOR LEASE **5341 Old Redwood Highway, Petaluma Sequoia Center**











# FOR LEASE **5341 Old Redwood Highway, Petaluma Sequoia Center**











### 4,745 RSF

Second Floor - Suite 200 Potential Future Build-Out







## FOR LEASE **5341 Old Redwood Highway, Petaluma Sequoia Center**



# **5,624 RSF** Fourth Floor











### 2,925 SF Future Potential Build Out

Fourth Floor - Suite 410







#### FOR LEASE 5341 Old Redwood Highway, Petaluma

## Sequoia Center



Ideally located right off Highway 101 and conveniently accessible by public transportation via Sonoma County Transit Bus Lines 44 and 48. and Golden Gate Transit. There are several shopping and dining options nearby, including Lagunitas Brewing Company, Starbucks, Applebee's, Kohl's, Michael's, Namaste Kitchen, Beyond the Glory Sports Bar & Grill, Gohan Japanese Restaurant, Orchard Supply Hardware Store, IHOP, Caffe Giostra,





and more.