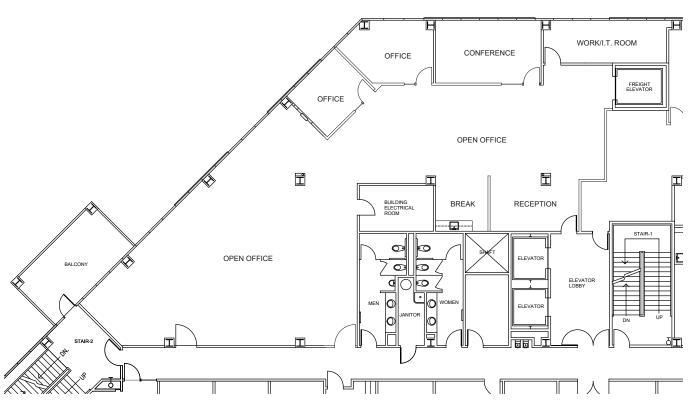

s other patio areas. Tenants can also enjoy on-site volleyball & sports courts and showers as well as discounts to Synergy Sports Club and the Sheraton Sonoma County Hotel. The property is locally owned with on-site property management.

#### **KEY TENANTS**

Enphase Energy State Farm Mutual Automobile Ins. Co.

©2020 Jones Lang LaSalle IP, Inc. All rights reserved. All information contained herein is from sources deemed reliable; however, no representation or warranty is made to the accuracy thereof. Jones Lang LaSalle Brokerage, Inc. Real Estate License#: 01856260



# FOR LEASE **5341 Old Redwood Highway, Petaluma Sequoia Center**











# FOR LEASE **5341 Old Redwood Highway, Petaluma Sequoia Center**











### 4,745 RSF

Second Floor - Suite 200 Potential Future Build-Out







## FOR LEASE **5341 Old Redwood Highway, Petaluma Sequoia Center**



# **5,624 RSF** Fourth Floor











### 2,925 SF Future Potential Build Out

Fourth Floor - Suite 410







#### FOR LEASE 5341 Old Redwood Highway, Petaluma

## Sequoia Center



Ideally located right off Highway 101 and conveniently accessible by public transportation via Sonoma County Transit Bus Lines 44 and 48. and Golden Gate Transit. There are several shopping and dining options nearby, including Lagunitas Brewing Company, Starbucks, Applebee's, Kohl's, Michael's, Namaste Kitchen, Beyond the Glory Sports Bar & Grill, Gohan Japanese Restaurant, Orchard Supply Hardware Store, IHOP, Caffe Giostra,





and more.