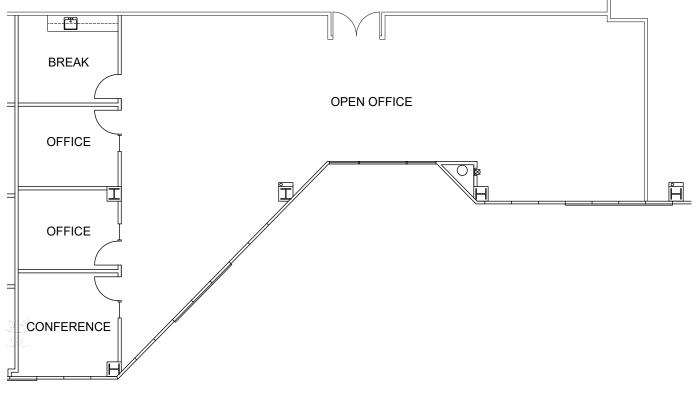

### 4,745 RSF

Second Floor - Suite 200 Potential Future Build-Out

# **5,624 RSF** Fourth Floor

### 2,925 SF Future Potential Build Out

Fourth Floor - Suite 410