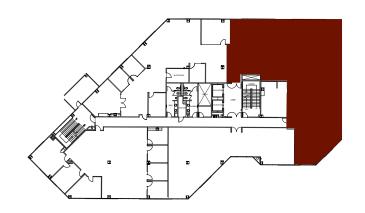

ounts to Synergy Sports Club and the Sheraton Sonoma County Hotel. The property is locally owned with on-site property management.

#### **KEY TENANTS**

Enphase Energy State Farm Mutual Automobile Ins. Co.

©2020 Jones Lang LaSalle IP, Inc. All rights reserved. All information contained herein is from sources deemed reliable; however, no representation or warranty is made to the accuracy thereof. Jones Lang LaSalle Brokerage, Inc. Real Estate License#: 01856260



# FOR LEASE **5341 Old Redwood Highway, Petaluma Sequoia Center**











# FOR LEASE **5341 Old Redwood Highway, Petaluma Sequoia Center**











### 4,745 RSF

Second Floor - Suite 200 Potential Future Build-Out







## FOR LEASE **5341 Old Redwood Highway, Petaluma Sequoia Center**



# **5,624 RSF** Fourth Floor











### 2,925 SF Future Potential Build Out

Fourth Floor - Suite 410







#### FOR LEASE 5341 Old Redwood Highway, Petaluma

## Sequoia Center



Ideally located right off Highway 101 and conveniently accessible by public transportation via Sonoma County Transit Bus Lines 44 and 48. and Golden Gate Transit. There are several shopping and dining options nearby, including Lagunitas Brewing Company, Starbucks, Applebee's, Kohl's, Michael's, Namaste Kitchen, Beyond the Glory Sports Bar & Grill, Gohan Japanese Restaurant, Orchard Supply Hardware Store, IHOP, Caffe Giostra,





and more.