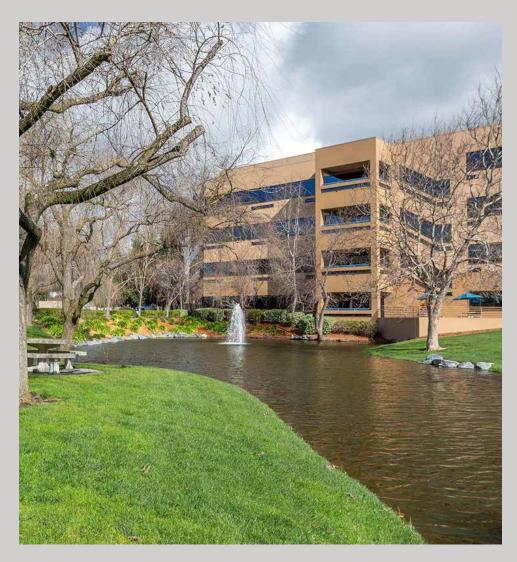

#### **DESCRIPTION**

Sequoia Center at Redwood Business Park consists of one 4-story and one 3-story Class 'A' office buildings totaling 138,656 square feet. The Center offers a campus-like setting around a landscaped pond with beautiful walking paths. Close proximity to Highway 101 provides an opportunity for high visibility building signage. Redundant power via multiple PG&E substations as well as redundant telecommunications (SONET Ring) supports high tech and telecom requirements. The Center further features ample free parking for employees and clients plus an automated card key system for safe after-hour access.