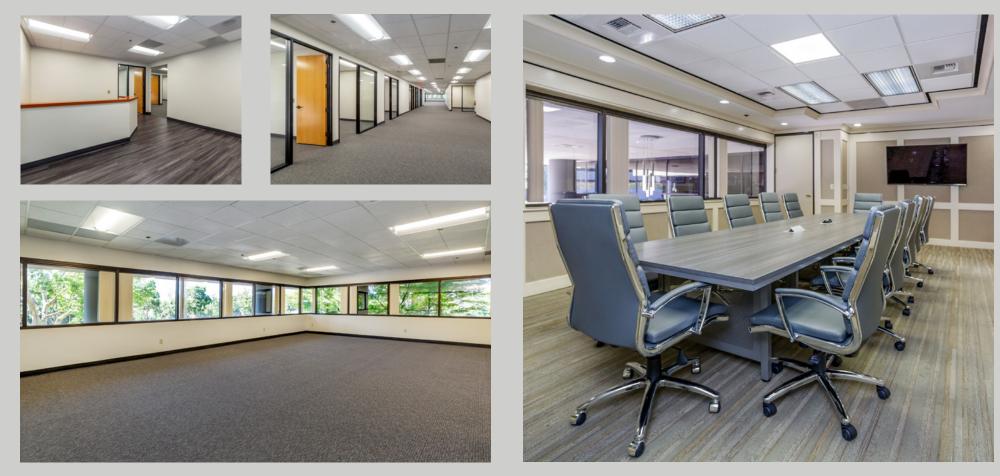

#### Units from ±1,453 RSF - ±8,978 RSF

- Onsite conference room
- Fitness center with showers and lockers
- Shaded decks and patios
- 4.5/1,000 parking
- Short walk to Arden Fair Mall
- Located within minutes of Sacramento's CBD
- Direct access to the Capital City Freeway
- Expansive and contiguous windowline
- Prominent identity and freeway visibility
- Café next door for breakfast and lunch