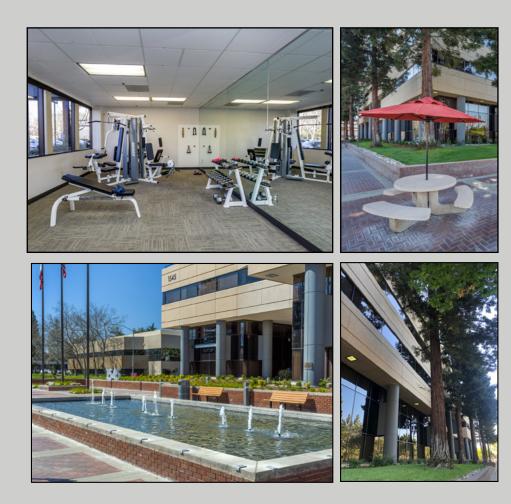

#### Units from ±1,453 RSF - ±8,978 RSF

- Onsite conference room
- Fitness center with showers and lockers
- Shaded decks and patios
- 4.5/1,000 parking
- Short walk to Arden Fair Mall
- Located within minutes of Sacramento's CBD
- Direct access to the Capital City Freeway
- Expansive and contiguous windowline
- Prominent identity and freeway visibility
- Café next door for breakfast and lunch