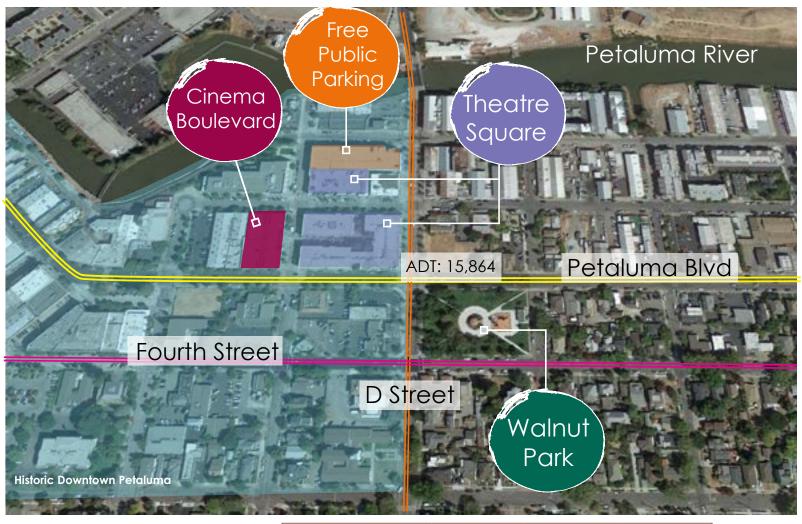

#### Downtown Petaluma

Theatre Square is Petaluma's premier downtown location, in the center of it all

Office & Retail

#### Address:

151 Petaluma Blvd. South 140 Second Street Petaluma, CA

Total SF: 140.755

- Theatre Square is Petaluma's premier downtown location, in the center of it all
- Prompt decision-making & uncomplicated negotiations by local, reputable owner
- Site is situated at the entrance of downtown Petaluma and directly in front of Boulevard Cinemas
- Abundant and convenient parking nearby;
   Downtown parking garage is a block away from the project
- Annual average daily traffic count at D Street
   Street is approximately 18,371\*
- A former sandwich restaurant built out with a prep kitchen