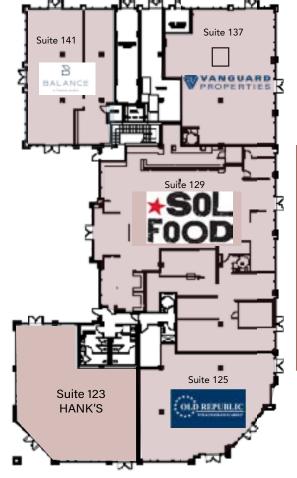

in the center of it all



Office & Retail

#### Address:

151 Petaluma Blvd. South 140 Second Street Petaluma, CA

Total SF: 140.755







- Theatre Square is Petaluma's premier downtown location, in the center of it all
- Prompt decision-making & uncomplicated negotiations by local, reputable owner
- Site is situated at the entrance of downtown Petaluma and directly in front of Boulevard Cinemas
- Abundant and convenient parking nearby;
   Downtown parking garage is a block away from the project
- Annual average daily traffic count at D Street
   Street is approximately 18,371\*
- A former sandwich restaurant built out with a prep kitchen

\*Source: Cityofpetaluma.net





EXCLUSIVELY MARKETED BY:

**John Schaefer** 415.299.6855

### FOR LEASE | Petaluma Petaluma Theatre Square









Suite 112 Second Generation Salon Space ±1,145 SF





EXCLUSIVELY MARKETED BY:

**John Schaefer** 415.299.6855

# FOR LEASE | Petaluma Petaluma Theatre Square







EXCLUSIVELY MARKETED BY:

John Schaefer

415.299.6855

# FOR LEASE | Petaluma Petaluma Theatre Square





#### **Demographics**

|                    | 1 mile   | 2 miles   | 3 miles   |
|--------------------|----------|-----------|-----------|
| Population         | 15,831   | 45,353    | 65,053    |
| Avg. HH Income     | \$99,724 | \$103,853 | \$111,881 |
| Daytime Population | 18,743   | 41,583    | 62,063    |

Source: ESRI (2018 Forecasts)



EXCLUSIVELY MARKETED BY:

John Schaefer

415.299.6855