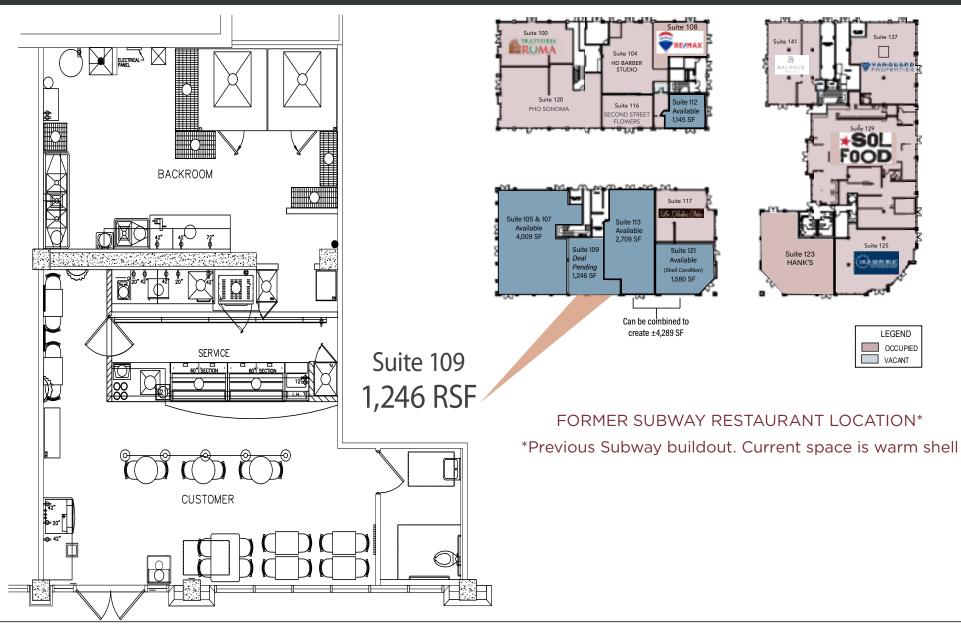

#### Address:

151 Petaluma Blvd. South 140 Second Street Petaluma, CA

Total SF: 140.755

- Theatre Square is Petaluma's premier downtown location, in the center of it all
- Prompt decision-making & uncomplicated negotiations by local, reputable owner
- Site is situated at the entrance of downtown Petaluma and directly in front of Boulevard Cinemas
- Abundant and convenient parking nearby;
   Downtown parking garage is a block away from the project
- Annual average daily traffic count at D Street
   Street is approximately 18,371\*
- A former sandwich restaurant built out with a prep kitchen