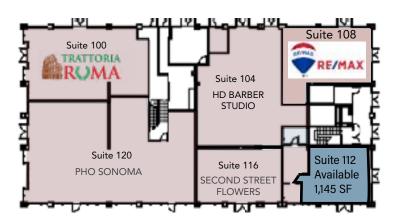

### FOR LEASE | Petaluma Petaluma Theatre Square

Suite 112 Second Generation Salon Space ±1,145 SF

EXCLUSIVELY MARKETED BY:

**John Schaefer** 415.299.6855