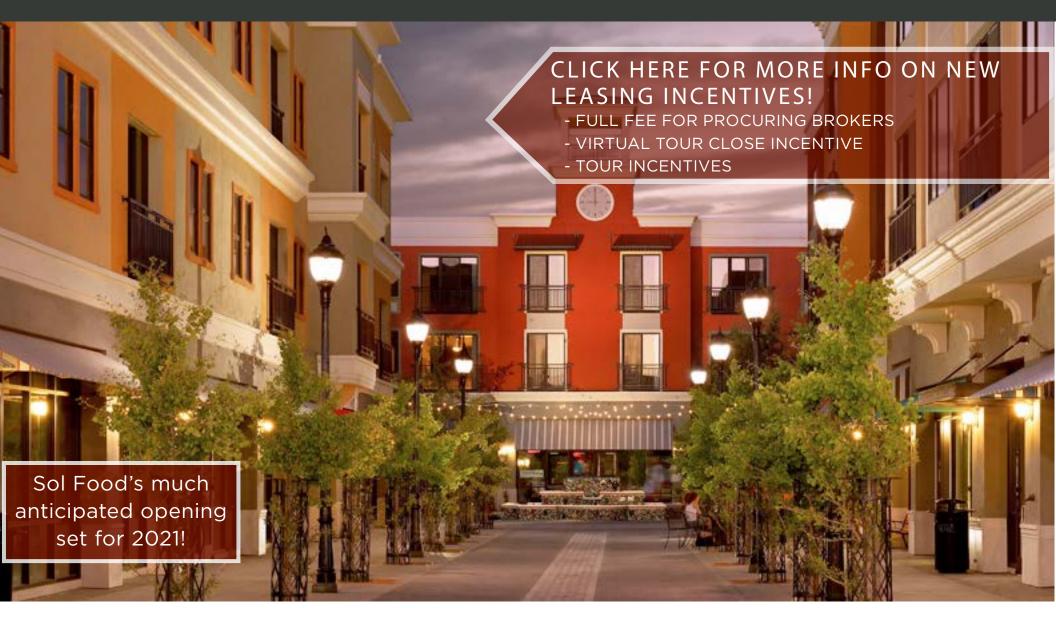

#### Petaluma Theatre Square

### FOR LEASE | Petaluma Petaluma Theatre Square

#### Downtown Petaluma

Theatre Square is Petaluma's premier downtown location, in the center of it all

Office & Retail

#### Address:

151 Petaluma Blvd. South 140 Second Street Petaluma, CA

Total SF: 140.755

- Theatre Square is Petaluma's premier downtown location, in the center of it all
- Prompt decision-making & uncomplicated negotiations by local, reputable owner
- Site is situated at the entrance of downtown Petaluma and directly in front of Boulevard Cinemas
- Abundant and convenient parking nearby;
   Downtown parking garage is a block away from the project
- Annual average daily traffic count at D Street
   Street is approximately 18,371\*
- A former sandwich restaurant built out with a prep kitchen