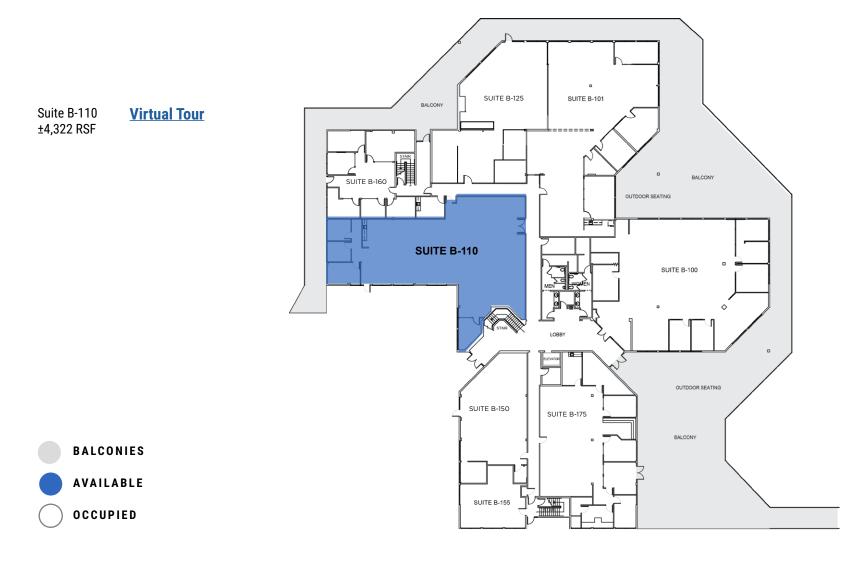

### **AVAILABLE SPACES - BUILDING B**

| 110 | ±4,322 RSF | <u>Virtual Tour</u> |
|-----|------------|---------------------|
| 211 | ±760 RSF   | Virtual Tour        |
| 212 | ±1,985 RSF | Virtual Tour        |
| 386 | ±1,915 RSF | Virtual Tour        |

# **FIRST FLOOR-PLAN**