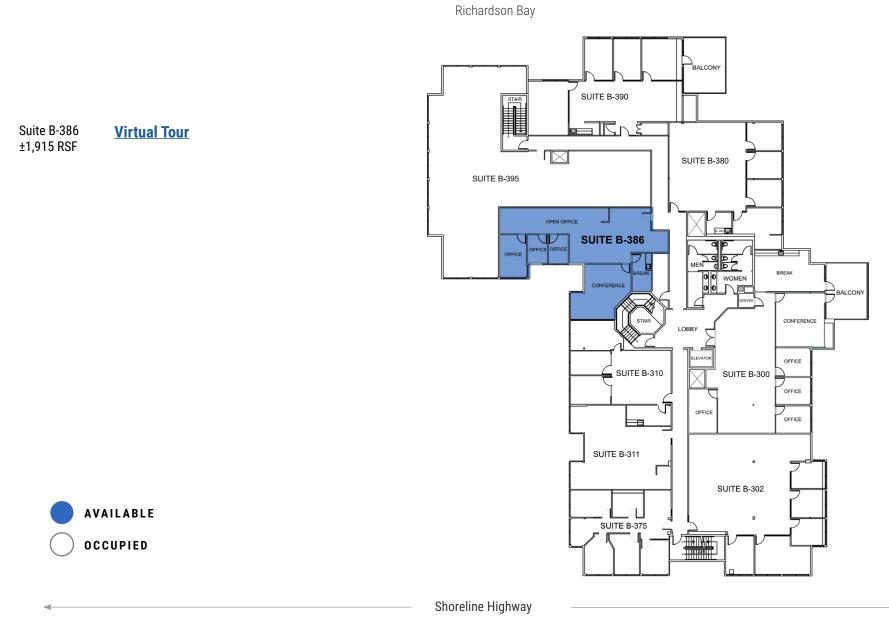

# **SECOND FLOOR-PLAN**

Richardson Bay

Shoreline Highway

### **AVAILABLE SPACES - BUILDING B**

| 110 | ±4,322 RSF | <u>Virtual Tour</u> |
|-----|------------|---------------------|
| 211 | ±760 RSF   | Virtual Tour        |
| 212 | ±1,985 RSF | Virtual Tour        |
| 386 | ±1,915 RSF | Virtual Tour        |