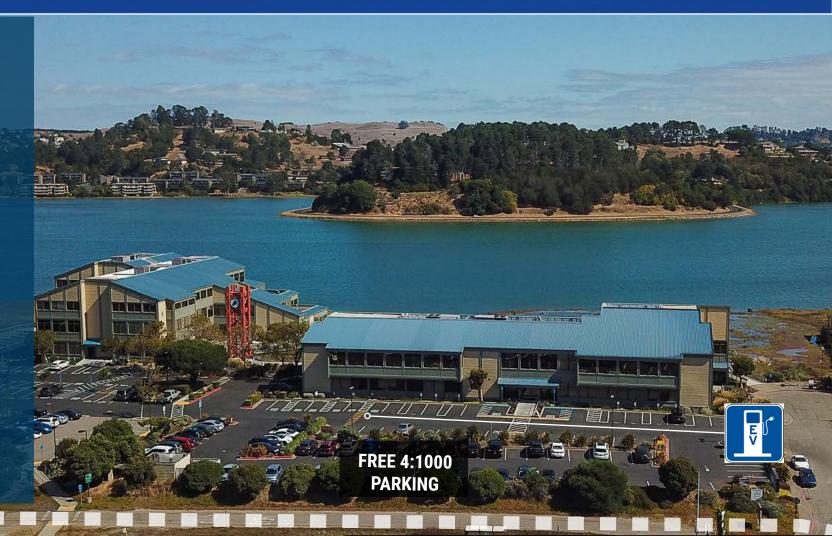

WORLD CLASS WATERFRONT Work Environment

### SHORELINE OFFICE CENTER Southern Marin Lifestyle

Visit us at thriveatshoreline.com

17 SEPT LOUD DOL

## 100 SHORELINE HIGHWAY | MILL VALLEY | CA

# **PROJECT HIGHTLIGHTS**

**100 SHORELINE HIGHWAY** 

Mill Valley | California

- 3 Story Class A office buildings with stairway access to all floors

- Excellent freeway access Highly visible identity to approximately 40 million cars per year

- 20 minutes from Downtown San Francisco

- Waterfront location with stunning views of Richardson Bay and Mount Tamalpais

- Adjacent to world-class bike route from San Francisco through Marin County

> US 101

### EXCELLENT ECONOMICS

- A fraction of the cost of San Francisco spaces. Substantial savings on rental rates, tenant improvements and operating costs
- Flexibility to layout a variety of configurations, the building offers impressive efficiency
- Free parking at a ratio of 4 spaces per 1,000 SF
- No occupancy taxes in Marin County