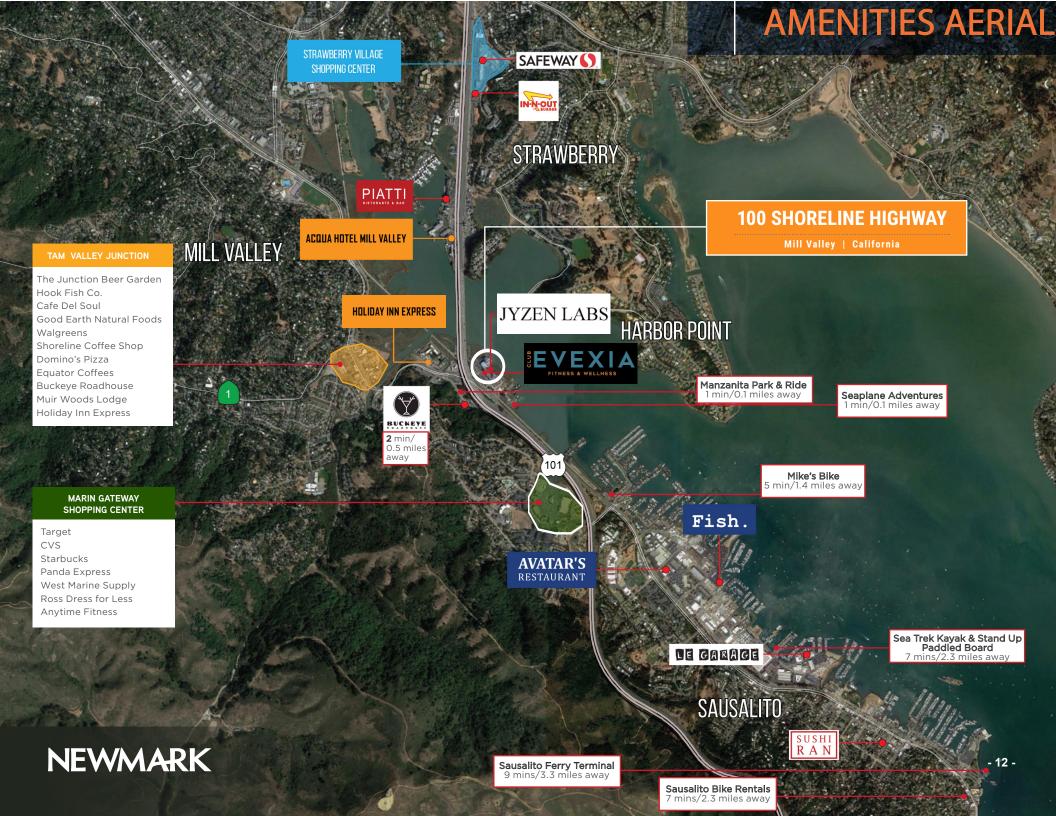

# **TRANSPORTATION MAP**

### **100 SHORELINE HIGHWAY**

Mill Valley | California

### **100 SHORELINE HIGHWAY**

Mill Valley | California

JYZEN LABS

SHORELINE OFFICE CENTER IS CONVENIENTLY LOCATED NEAR MILL VALLEY'S SHOPPING CENTERS; STRAWBERRY VILLAGE, TAM VALLEY JUNCTION, MARIN GATEWAY AND SAUSALITO'S POPULAR DINING. THE SHOPPING CENTERS OFFER A LARGE VARIETY OF DINING, BANKING, GROCERY AND SHOPPING OPTIONS FOR LOCAL PROFESSIONALS.

#### TAM VALLEY JUNCTION

The Junction Beer Garden Hook Fish Co. Cafe Del Soul Good Earth Natural Foods Walgreens Shoreline Coffee Shop Domino's Pizza Equator Coffees Buckeye Roadhouse Muir Woods Lodge Holiday Inn Express

### MARIN GATEWAY

SHOPPING CENTER Target CVS Starbucks Panda Express West Marine Supply Ross Dress for Less Anytime Fitness

### **FUN ACTIVITIES**

Seaplane Adventures Buckeye Roadhouse Festive Bar & Dining Sea Trek Kayak and Sausalito Bike Rentals Sausalito Ferry Terminal

### SAUSALITO DINING

Sushi Ran Fish. Le Garage Avatars Saylor's Tommy's Wok The Spinnaker Seafood Peddler

Stand Up Paddle Board