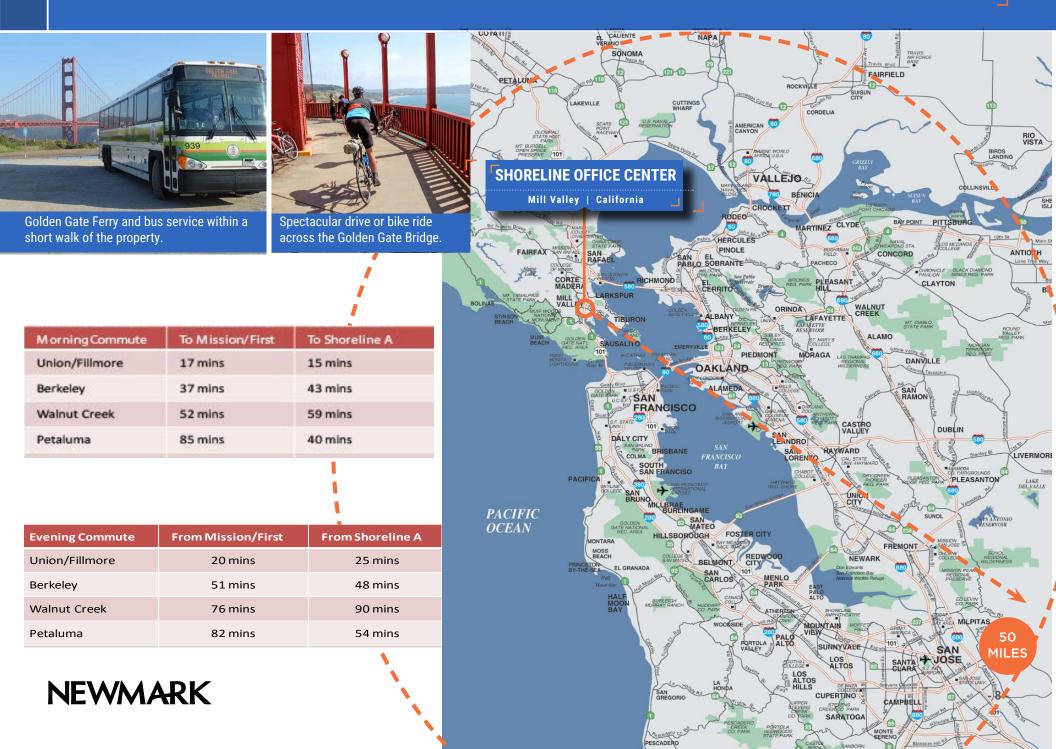

# **TRANSPORTATION MAP**

- 20 minutes from Downtown San Francisco

- Waterfront location with stunning views of Richardson Bay and Mount Tamalpais

- Adjacent to world-class bike route from San Francisco through Marin County

> US 101