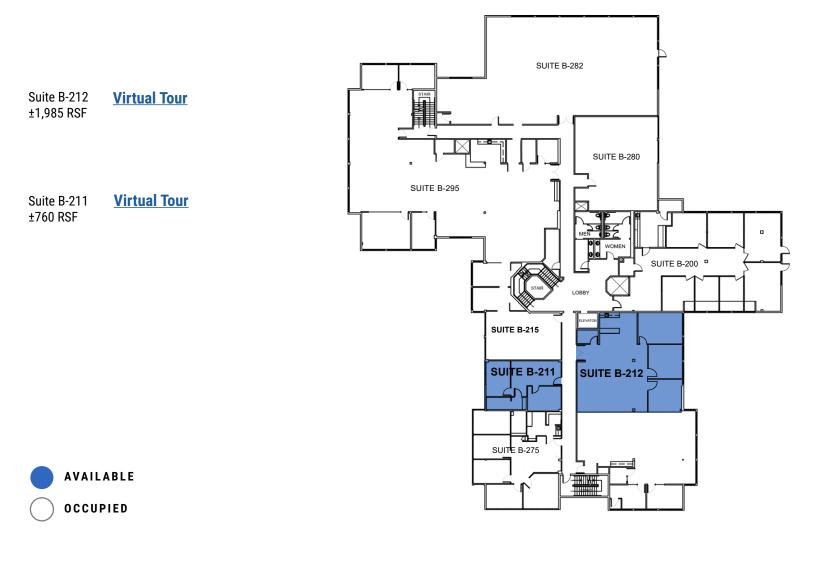

### **AVAILABLE SPACES - BUILDING B**

| 110 | ±4,322 RSF | <u>Virtual Tour</u> |
|-----|------------|---------------------|
| 211 | ±760 RSF   | Virtual Tour        |
| 212 | ±1,985 RSF | Virtual Tour        |
| 386 | ±1,915 RSF | Virtual Tour        |

# **SECOND FLOOR-PLAN**

Richardson Bay

Shoreline Highway