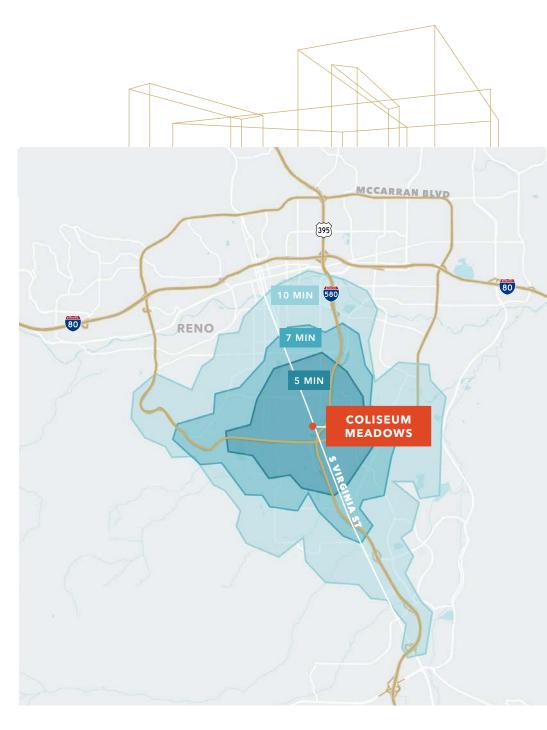

# Coliseum Meadows

4909 S. VIRGINIA ST. RENO, NV 89502

### Demographics

| POPULATION                                                                                                                                                                                                                         | 5 min                                                                                     |                              | 7 min                                                                                      |                             | 10 min                                                                                             |     |
|------------------------------------------------------------------------------------------------------------------------------------------------------------------------------------------------------------------------------------|-------------------------------------------------------------------------------------------|------------------------------|--------------------------------------------------------------------------------------------|-----------------------------|----------------------------------------------------------------------------------------------------|-----|
| 2022 Est. Population                                                                                                                                                                                                               | 33,063                                                                                    |                              | 53,057                                                                                     |                             | 95,167                                                                                             |     |
| 2027 Proj. Population                                                                                                                                                                                                              | 34,207                                                                                    |                              | 55,160                                                                                     |                             | 99,257                                                                                             |     |
| 2022 Med. Age                                                                                                                                                                                                                      | 35.4                                                                                      |                              | 38.7                                                                                       |                             | 40.2                                                                                               |     |
| Daytime Population                                                                                                                                                                                                                 | 45,388                                                                                    |                              | 72,057                                                                                     |                             | 123,522                                                                                            |     |
|                                                                                                                                                                                                                                    |                                                                                           |                              |                                                                                            |                             |                                                                                                    |     |
| HOUSEHOLDS                                                                                                                                                                                                                         | 5 min                                                                                     |                              | 7 min                                                                                      |                             | 10 min                                                                                             |     |
| 2022 Est. HH                                                                                                                                                                                                                       | 13,698                                                                                    |                              | 22,459                                                                                     |                             | 41,817                                                                                             |     |
| 2027 Proj. HH                                                                                                                                                                                                                      | 14,357                                                                                    |                              | 23,628                                                                                     |                             | 44,228                                                                                             |     |
| Proj. Annual Growth (2022-2027)                                                                                                                                                                                                    | 659                                                                                       | 1.0%                         | 1,169                                                                                      | 1.0%                        | 2,411 1 1                                                                                          | .2% |
| Avg. HH Size                                                                                                                                                                                                                       | 2.4                                                                                       |                              | 2.3                                                                                        |                             | 2.2                                                                                                |     |
|                                                                                                                                                                                                                                    |                                                                                           |                              |                                                                                            |                             |                                                                                                    |     |
|                                                                                                                                                                                                                                    |                                                                                           |                              |                                                                                            |                             |                                                                                                    |     |
| INCOME                                                                                                                                                                                                                             | 5 min                                                                                     |                              | 7 min                                                                                      |                             | 10 min                                                                                             |     |
| INCOME<br>2022 Est. Avg. HH Income                                                                                                                                                                                                 | 5 min<br>\$66,633                                                                         | 3                            | 7 min<br>\$88,34                                                                           | 1                           | 10 min<br>\$92,925                                                                                 |     |
|                                                                                                                                                                                                                                    |                                                                                           |                              |                                                                                            |                             |                                                                                                    |     |
| 2022 Est. Avg. HH Income                                                                                                                                                                                                           | \$66,633                                                                                  | 2                            | \$88,34                                                                                    | 90                          | \$92,925                                                                                           |     |
| 2022 Est. Avg. HH Income<br>2027 Proj. Avg. HH Income                                                                                                                                                                              | \$66,633<br>\$73,032                                                                      | 2                            | \$88,34<br>\$100,0                                                                         | 90<br>2                     | \$92,925<br>\$105,534                                                                              |     |
| 2022 Est. Avg. HH Income<br>2027 Proj. Avg. HH Income<br>2022 Est. Med. HH Income                                                                                                                                                  | \$66,633<br>\$73,032<br>\$55,950                                                          | 2<br>0<br>8                  | \$88,34<br>\$100,0<br>\$65,33                                                              | 90<br>2<br>5                | \$92,925<br>\$105,534<br>\$69,495                                                                  |     |
| 2022 Est. Avg. HH Income<br>2027 Proj. Avg. HH Income<br>2022 Est. Med. HH Income<br>2027 Proj. Med. HH Income                                                                                                                     | \$66,633<br>\$73,032<br>\$55,950<br>\$67,708                                              | 2<br>0<br>8                  | \$88,34<br>\$100,0<br>\$65,33<br>\$78,35                                                   | 90<br>2<br>5                | \$92,925<br>\$105,534<br>\$69,495<br>\$82,885                                                      |     |
| 2022 Est. Avg. HH Income<br>2027 Proj. Avg. HH Income<br>2022 Est. Med. HH Income<br>2027 Proj. Med. HH Income                                                                                                                     | \$66,633<br>\$73,032<br>\$55,950<br>\$67,708                                              | 2<br>0<br>8                  | \$88,34<br>\$100,0<br>\$65,33<br>\$78,35                                                   | 90<br>2<br>5                | \$92,925<br>\$105,534<br>\$69,495<br>\$82,885                                                      |     |
| 2022 Est. Avg. HH Income<br>2027 Proj. Avg. HH Income<br>2022 Est. Med. HH Income<br>2027 Proj. Med. HH Income<br>2022 Est. Per Capita Income                                                                                      | \$66,633<br>\$73,032<br>\$55,950<br>\$67,708<br>\$27,659                                  | 2<br>0<br>8<br>9             | \$88,34<br>\$100,0<br>\$65,33<br>\$78,35<br>\$37,47                                        | 90<br>2<br>5<br>3           | \$92,925<br>\$105,534<br>\$69,495<br>\$82,885<br>\$40,971                                          |     |
| 2022 Est. Avg. HH Income<br>2027 Proj. Avg. HH Income<br>2022 Est. Med. HH Income<br>2027 Proj. Med. HH Income<br>2022 Est. Per Capita Income<br>CONSUMER EXPENDITURE                                                              | \$66,633<br>\$73,032<br>\$55,950<br>\$67,708<br>\$27,659<br>5 min                         | 2<br>0<br>8<br>9<br>9<br>9 M | \$88,34<br>\$100,0<br>\$65,33<br>\$78,35<br>\$37,47<br>7 min                               | 90<br>2<br>5<br>3<br>3      | \$92,925<br>\$105,534<br>\$69,495<br>\$82,885<br>\$40,971<br>10 min                                |     |
| 2022 Est. Avg. HH Income<br>2027 Proj. Avg. HH Income<br>2022 Est. Med. HH Income<br>2027 Proj. Med. HH Income<br>2022 Est. Per Capita Income<br><b>CONSUMER EXPENDITURE</b><br>Annual HH Expenditure                              | \$66,633<br>\$73,032<br>\$55,950<br>\$67,708<br>\$27,659<br>5 min<br>\$715.99             | 2<br>0<br>8<br>9<br>9<br>9 M | \$88,34<br>\$100,0<br>\$65,33<br>\$78,35<br>\$37,47<br><b>7</b> min<br>\$1.43 E            | 90<br>2<br>5<br>3<br>3<br>1 | \$92,925<br>\$105,534<br>\$69,495<br>\$82,885<br>\$40,971<br>10 min<br>\$2.75 B                    |     |
| 2022 Est. Avg. HH Income<br>2027 Proj. Avg. HH Income<br>2022 Est. Med. HH Income<br>2027 Proj. Med. HH Income<br>2022 Est. Per Capita Income<br><b>CONSUMER EXPENDITURE</b><br>Annual HH Expenditure<br>Annual Retail Expenditure | \$66,633<br>\$73,032<br>\$55,950<br>\$67,708<br>\$27,650<br>5 min<br>\$715.90<br>\$336.62 | 2<br>0<br>8<br>9<br>9<br>9 M | \$88,34<br>\$100,0<br>\$65,33<br>\$78,35<br>\$37,47<br><b>7</b> min<br>\$1.43 E<br>\$670 N | 90<br>2<br>5<br>3<br>3<br>1 | \$92,925<br>\$105,534<br>\$69,495<br>\$82,885<br>\$40,971<br><b>10</b> min<br>\$2.75 B<br>\$1.29 B |     |