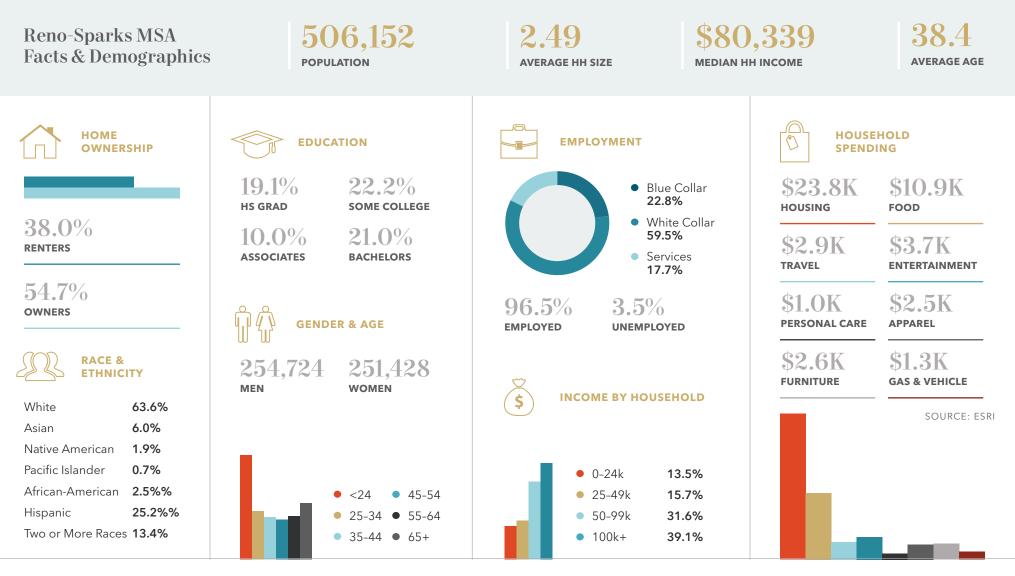

### Demographics

| POPULATION                                                                                                                                                                                                                         | 5 min                                                                                     |                              | 7 min                                                                                      |                             | 10 min                                                                                             |     |
|------------------------------------------------------------------------------------------------------------------------------------------------------------------------------------------------------------------------------------|-------------------------------------------------------------------------------------------|------------------------------|--------------------------------------------------------------------------------------------|-----------------------------|----------------------------------------------------------------------------------------------------|-----|
| 2022 Est. Population                                                                                                                                                                                                               | 33,063                                                                                    |                              | 53,057                                                                                     |                             | 95,167                                                                                             |     |
| 2027 Proj. Population                                                                                                                                                                                                              | 34,207                                                                                    |                              | 55,160                                                                                     |                             | 99,257                                                                                             |     |
| 2022 Med. Age                                                                                                                                                                                                                      | 35.4                                                                                      |                              | 38.7                                                                                       |                             | 40.2                                                                                               |     |
| Daytime Population                                                                                                                                                                                                                 | 45,388                                                                                    |                              | 72,057                                                                                     |                             | 123,522                                                                                            |     |
|                                                                                                                                                                                                                                    |                                                                                           |                              |                                                                                            |                             |                                                                                                    |     |
| HOUSEHOLDS                                                                                                                                                                                                                         | 5 min                                                                                     |                              | 7 min                                                                                      |                             | 10 min                                                                                             |     |
| 2022 Est. HH                                                                                                                                                                                                                       | 13,698                                                                                    |                              | 22,459                                                                                     |                             | 41,817                                                                                             |     |
| 2027 Proj. HH                                                                                                                                                                                                                      | 14,357                                                                                    |                              | 23,628                                                                                     |                             | 44,228                                                                                             |     |
| Proj. Annual Growth (2022-2027)                                                                                                                                                                                                    | 659                                                                                       | 1.0%                         | 1,169                                                                                      | 1.0%                        | 2,411 1 1                                                                                          | .2% |
| Avg. HH Size                                                                                                                                                                                                                       | 2.4                                                                                       |                              | 2.3                                                                                        |                             | 2.2                                                                                                |     |
|                                                                                                                                                                                                                                    |                                                                                           |                              |                                                                                            |                             |                                                                                                    |     |
|                                                                                                                                                                                                                                    |                                                                                           |                              |                                                                                            |                             |                                                                                                    |     |
| INCOME                                                                                                                                                                                                                             | 5 min                                                                                     |                              | 7 min                                                                                      |                             | 10 min                                                                                             |     |
| INCOME<br>2022 Est. Avg. HH Income                                                                                                                                                                                                 | 5 min<br>\$66,633                                                                         | 3                            | 7 min<br>\$88,34                                                                           | 1                           | 10 min<br>\$92,925                                                                                 |     |
|                                                                                                                                                                                                                                    |                                                                                           |                              |                                                                                            |                             |                                                                                                    |     |
| 2022 Est. Avg. HH Income                                                                                                                                                                                                           | \$66,633                                                                                  | 2                            | \$88,34                                                                                    | 90                          | \$92,925                                                                                           |     |
| 2022 Est. Avg. HH Income<br>2027 Proj. Avg. HH Income                                                                                                                                                                              | \$66,633<br>\$73,032                                                                      | 2                            | \$88,34<br>\$100,0                                                                         | 90<br>2                     | \$92,925<br>\$105,534                                                                              |     |
| 2022 Est. Avg. HH Income<br>2027 Proj. Avg. HH Income<br>2022 Est. Med. HH Income                                                                                                                                                  | \$66,633<br>\$73,032<br>\$55,950                                                          | 2<br>0<br>8                  | \$88,34<br>\$100,0<br>\$65,33                                                              | 90<br>2<br>5                | \$92,925<br>\$105,534<br>\$69,495                                                                  |     |
| 2022 Est. Avg. HH Income<br>2027 Proj. Avg. HH Income<br>2022 Est. Med. HH Income<br>2027 Proj. Med. HH Income                                                                                                                     | \$66,633<br>\$73,032<br>\$55,950<br>\$67,708                                              | 2<br>0<br>8                  | \$88,34<br>\$100,0<br>\$65,33<br>\$78,35                                                   | 90<br>2<br>5                | \$92,925<br>\$105,534<br>\$69,495<br>\$82,885                                                      |     |
| 2022 Est. Avg. HH Income<br>2027 Proj. Avg. HH Income<br>2022 Est. Med. HH Income<br>2027 Proj. Med. HH Income                                                                                                                     | \$66,633<br>\$73,032<br>\$55,950<br>\$67,708                                              | 2<br>0<br>8                  | \$88,34<br>\$100,0<br>\$65,33<br>\$78,35                                                   | 90<br>2<br>5                | \$92,925<br>\$105,534<br>\$69,495<br>\$82,885                                                      |     |
| 2022 Est. Avg. HH Income<br>2027 Proj. Avg. HH Income<br>2022 Est. Med. HH Income<br>2027 Proj. Med. HH Income<br>2022 Est. Per Capita Income                                                                                      | \$66,633<br>\$73,032<br>\$55,950<br>\$67,708<br>\$27,659                                  | 2<br>0<br>8<br>9             | \$88,34<br>\$100,0<br>\$65,33<br>\$78,35<br>\$37,47                                        | 90<br>2<br>5<br>3           | \$92,925<br>\$105,534<br>\$69,495<br>\$82,885<br>\$40,971                                          |     |
| 2022 Est. Avg. HH Income<br>2027 Proj. Avg. HH Income<br>2022 Est. Med. HH Income<br>2027 Proj. Med. HH Income<br>2022 Est. Per Capita Income<br>CONSUMER EXPENDITURE                                                              | \$66,633<br>\$73,032<br>\$55,950<br>\$67,708<br>\$27,659<br>5 min                         | 2<br>0<br>8<br>9<br>9<br>9 M | \$88,34<br>\$100,0<br>\$65,33<br>\$78,35<br>\$37,47<br>7 min                               | 90<br>2<br>5<br>3<br>3      | \$92,925<br>\$105,534<br>\$69,495<br>\$82,885<br>\$40,971<br>10 min                                |     |
| 2022 Est. Avg. HH Income<br>2027 Proj. Avg. HH Income<br>2022 Est. Med. HH Income<br>2027 Proj. Med. HH Income<br>2022 Est. Per Capita Income<br><b>CONSUMER EXPENDITURE</b><br>Annual HH Expenditure                              | \$66,633<br>\$73,032<br>\$55,950<br>\$67,708<br>\$27,659<br>5 min<br>\$715.99             | 2<br>0<br>8<br>9<br>9<br>9 M | \$88,34<br>\$100,0<br>\$65,33<br>\$78,35<br>\$37,47<br><b>7</b> min<br>\$1.43 E            | 90<br>2<br>5<br>3<br>3<br>1 | \$92,925<br>\$105,534<br>\$69,495<br>\$82,885<br>\$40,971<br>10 min<br>\$2.75 B                    |     |
| 2022 Est. Avg. HH Income<br>2027 Proj. Avg. HH Income<br>2022 Est. Med. HH Income<br>2027 Proj. Med. HH Income<br>2022 Est. Per Capita Income<br><b>CONSUMER EXPENDITURE</b><br>Annual HH Expenditure<br>Annual Retail Expenditure | \$66,633<br>\$73,032<br>\$55,950<br>\$67,708<br>\$27,650<br>5 min<br>\$715.90<br>\$336.62 | 2<br>0<br>8<br>9<br>9<br>9 M | \$88,34<br>\$100,0<br>\$65,33<br>\$78,35<br>\$37,47<br><b>7</b> min<br>\$1.43 E<br>\$670 N | 90<br>2<br>5<br>3<br>3<br>1 | \$92,925<br>\$105,534<br>\$69,495<br>\$82,885<br>\$40,971<br><b>10</b> min<br>\$2.75 B<br>\$1.29 B |     |