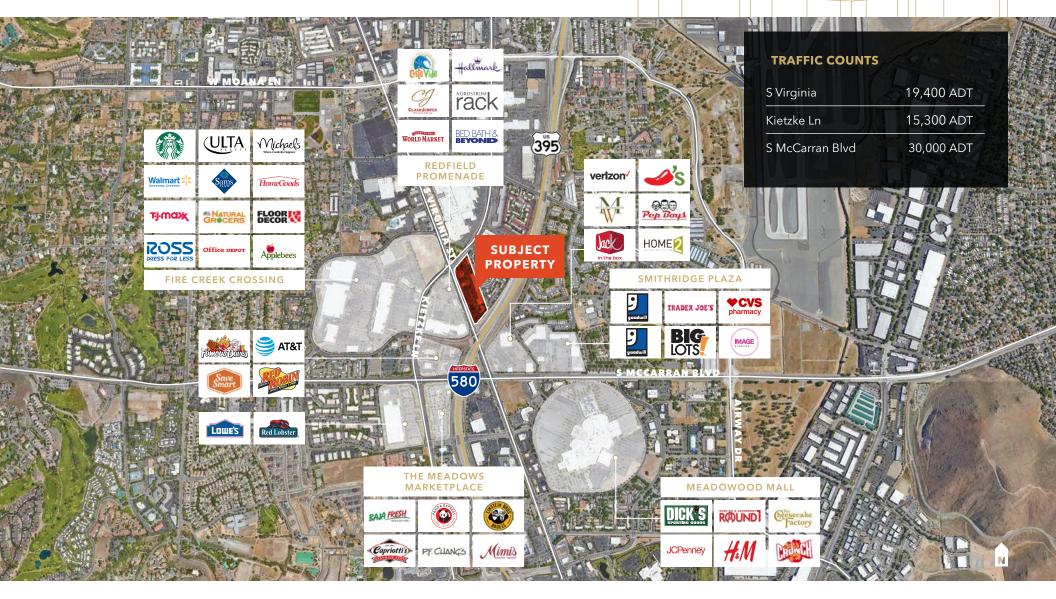

# Coliseum Meadows

4909 S. VIRGINIA ST. RENO, NV 89502

### Demographics

| POPULATION                                                                                                                                                                                                                         | 5 min                                                                                     |                              | 7 min                                                                                      |                             | 10 min                                                                                             |     |
|------------------------------------------------------------------------------------------------------------------------------------------------------------------------------------------------------------------------------------|-------------------------------------------------------------------------------------------|------------------------------|--------------------------------------------------------------------------------------------|-----------------------------|----------------------------------------------------------------------------------------------------|-----|
| 2022 Est. Population                                                                                                                                                                                                               | 33,063                                                                                    |                              | 53,057                                                                                     |                             | 95,167                                                                                             |     |
| 2027 Proj. Population                                                                                                                                                                                                              | 34,207                                                                                    |                              | 55,160                                                                                     |                             | 99,257                                                                                             |     |
| 2022 Med. Age                                                                                                                                                                                                                      | 35.4                                                                                      |                              | 38.7                                                                                       |                             | 40.2                                                                                               |     |
| Daytime Population                                                                                                                                                                                                                 | 45,388                                                                                    |                              | 72,057                                                                                     |                             | 123,522                                                                                            |     |
|                                                                                                                                                                                                                                    |                                                                                           |                              |                                                                                            |                             |                                                                                                    |     |
| HOUSEHOLDS                                                                                                                                                                                                                         | 5 min                                                                                     |                              | 7 min                                                                                      |                             | 10 min                                                                                             |     |
| 2022 Est. HH                                                                                                                                                                                                                       | 13,698                                                                                    |                              | 22,459                                                                                     |                             | 41,817                                                                                             |     |
| 2027 Proj. HH                                                                                                                                                                                                                      | 14,357                                                                                    |                              | 23,628                                                                                     |                             | 44,228                                                                                             |     |
| Proj. Annual Growth (2022-2027)                                                                                                                                                                                                    | 659                                                                                       | 1.0%                         | 1,169                                                                                      | 1.0%                        | 2,411 1 1                                                                                          | .2% |
| Avg. HH Size                                                                                                                                                                                                                       | 2.4                                                                                       |                              | 2.3                                                                                        |                             | 2.2                                                                                                |     |
|                                                                                                                                                                                                                                    |                                                                                           |                              |                                                                                            |                             |                                                                                                    |     |
|                                                                                                                                                                                                                                    |                                                                                           |                              |                                                                                            |                             |                                                                                                    |     |
| INCOME                                                                                                                                                                                                                             | 5 min                                                                                     |                              | 7 min                                                                                      |                             | 10 min                                                                                             |     |
| INCOME<br>2022 Est. Avg. HH Income                                                                                                                                                                                                 | 5 min<br>\$66,633                                                                         | 3                            | 7 min<br>\$88,34                                                                           | 1                           | 10 min<br>\$92,925                                                                                 |     |
|                                                                                                                                                                                                                                    |                                                                                           |                              |                                                                                            |                             |                                                                                                    |     |
| 2022 Est. Avg. HH Income                                                                                                                                                                                                           | \$66,633                                                                                  | 2                            | \$88,34                                                                                    | 90                          | \$92,925                                                                                           |     |
| 2022 Est. Avg. HH Income<br>2027 Proj. Avg. HH Income                                                                                                                                                                              | \$66,633<br>\$73,032                                                                      | 2                            | \$88,34<br>\$100,0                                                                         | 90<br>2                     | \$92,925<br>\$105,534                                                                              |     |
| 2022 Est. Avg. HH Income<br>2027 Proj. Avg. HH Income<br>2022 Est. Med. HH Income                                                                                                                                                  | \$66,633<br>\$73,032<br>\$55,950                                                          | 2<br>0<br>8                  | \$88,34<br>\$100,0<br>\$65,33                                                              | 90<br>2<br>5                | \$92,925<br>\$105,534<br>\$69,495                                                                  |     |
| 2022 Est. Avg. HH Income<br>2027 Proj. Avg. HH Income<br>2022 Est. Med. HH Income<br>2027 Proj. Med. HH Income                                                                                                                     | \$66,633<br>\$73,032<br>\$55,950<br>\$67,708                                              | 2<br>0<br>8                  | \$88,34<br>\$100,0<br>\$65,33<br>\$78,35                                                   | 90<br>2<br>5                | \$92,925<br>\$105,534<br>\$69,495<br>\$82,885                                                      |     |
| 2022 Est. Avg. HH Income<br>2027 Proj. Avg. HH Income<br>2022 Est. Med. HH Income<br>2027 Proj. Med. HH Income                                                                                                                     | \$66,633<br>\$73,032<br>\$55,950<br>\$67,708                                              | 2<br>0<br>8                  | \$88,34<br>\$100,0<br>\$65,33<br>\$78,35                                                   | 90<br>2<br>5                | \$92,925<br>\$105,534<br>\$69,495<br>\$82,885                                                      |     |
| 2022 Est. Avg. HH Income<br>2027 Proj. Avg. HH Income<br>2022 Est. Med. HH Income<br>2027 Proj. Med. HH Income<br>2022 Est. Per Capita Income                                                                                      | \$66,633<br>\$73,032<br>\$55,950<br>\$67,708<br>\$27,659                                  | 2<br>0<br>8<br>9             | \$88,34<br>\$100,0<br>\$65,33<br>\$78,35<br>\$37,47                                        | 90<br>2<br>5<br>3           | \$92,925<br>\$105,534<br>\$69,495<br>\$82,885<br>\$40,971                                          |     |
| 2022 Est. Avg. HH Income<br>2027 Proj. Avg. HH Income<br>2022 Est. Med. HH Income<br>2027 Proj. Med. HH Income<br>2022 Est. Per Capita Income<br>CONSUMER EXPENDITURE                                                              | \$66,633<br>\$73,032<br>\$55,950<br>\$67,708<br>\$27,659<br>5 min                         | 2<br>0<br>8<br>9<br>9<br>9 M | \$88,34<br>\$100,0<br>\$65,33<br>\$78,35<br>\$37,47<br>7 min                               | 90<br>2<br>5<br>3<br>3      | \$92,925<br>\$105,534<br>\$69,495<br>\$82,885<br>\$40,971<br>10 min                                |     |
| 2022 Est. Avg. HH Income<br>2027 Proj. Avg. HH Income<br>2022 Est. Med. HH Income<br>2027 Proj. Med. HH Income<br>2022 Est. Per Capita Income<br><b>CONSUMER EXPENDITURE</b><br>Annual HH Expenditure                              | \$66,633<br>\$73,032<br>\$55,950<br>\$67,708<br>\$27,659<br>5 min<br>\$715.99             | 2<br>0<br>8<br>9<br>9<br>9 M | \$88,34<br>\$100,0<br>\$65,33<br>\$78,35<br>\$37,47<br><b>7</b> min<br>\$1.43 E            | 90<br>2<br>5<br>3<br>3<br>1 | \$92,925<br>\$105,534<br>\$69,495<br>\$82,885<br>\$40,971<br>10 min<br>\$2.75 B                    |     |
| 2022 Est. Avg. HH Income<br>2027 Proj. Avg. HH Income<br>2022 Est. Med. HH Income<br>2027 Proj. Med. HH Income<br>2022 Est. Per Capita Income<br><b>CONSUMER EXPENDITURE</b><br>Annual HH Expenditure<br>Annual Retail Expenditure | \$66,633<br>\$73,032<br>\$55,950<br>\$67,708<br>\$27,650<br>5 min<br>\$715.90<br>\$336.62 | 2<br>0<br>8<br>9<br>9<br>9 M | \$88,34<br>\$100,0<br>\$65,33<br>\$78,35<br>\$37,47<br><b>7</b> min<br>\$1.43 E<br>\$670 N | 90<br>2<br>5<br>3<br>3<br>1 | \$92,925<br>\$105,534<br>\$69,495<br>\$82,885<br>\$40,971<br><b>10</b> min<br>\$2.75 B<br>\$1.29 B |     |