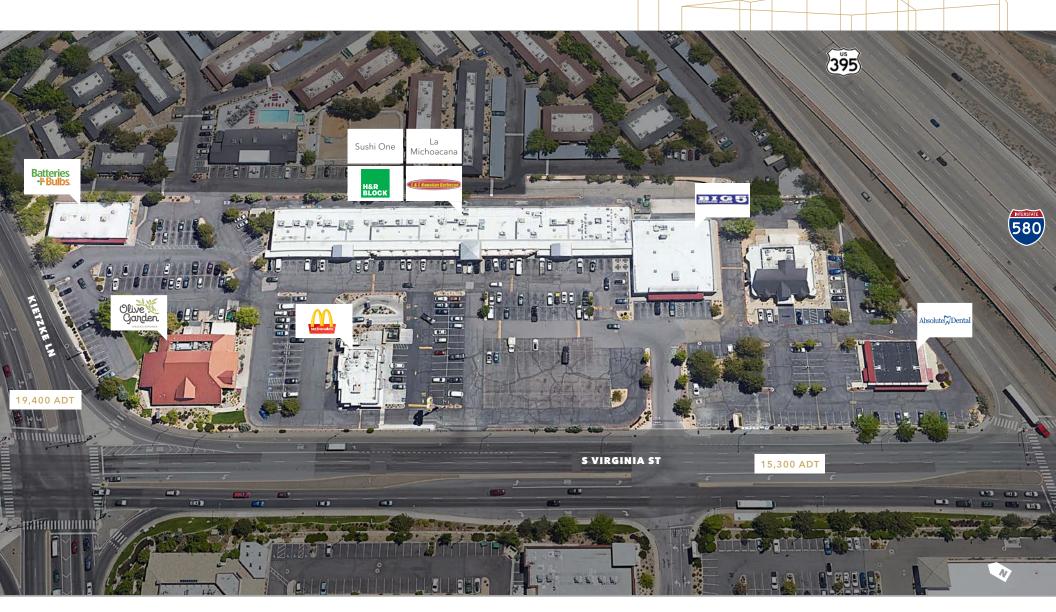

### Coliseum Meadows

4909 S. VIRGINIA ST. RENO, NV 89502

This information supplied herein is from sources we deem reliable. It is provided without any representation, warranty, or guarantee, expressed or implied as to its accuracy. Prospective Buyer or Tenant should conduct an independent investigation and verification of all matters deemed to be material, including, but not limited to, statements of income and expenses. Consult your attorney, accountant, or other professional advisor.