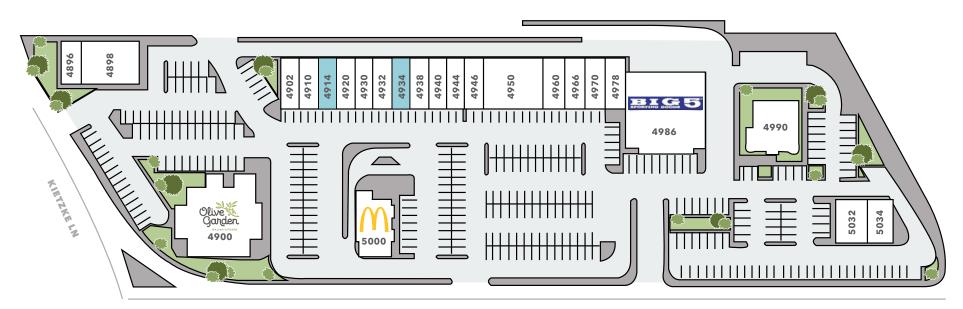

### Site Plan

**S VIRGINIA ST** 

#### **AVAILABILITIES**

| Tenants                    | Units | Tenants           | Units     | Tenants               | Units     |
|----------------------------|-------|-------------------|-----------|-----------------------|-----------|
| First Taekwondo            | 4896  | Cash Labs         | 4932      | Reno Launderland      | 4970      |
| Batteries Plus             | 4898  | Available ±900 SF | 4934      | L&L Hawaiian Barbecue | 4978      |
| Olive Garden               | 4900  | The Buzz          | 4938      | Big 5                 | 4986      |
| Leslie's Pool Supply       | 4902  | Rickshaws         | 4940-4944 | Prudential (NAP)      | 4990      |
| Reno Cleaners              | 4910  | Prologistics      | 4946      | McDonald's (NAP)      | 5000      |
| Available ±1,800 SF        | 4914  | La Michocana      | 4950      | Absolute Dental       | 5032-5034 |
| Huntington Learning Center | 4920  | H&R Block         | 4960      |                       |           |
| Hollywood Nails            | 4930  | Nevada Vacuum     | 4966      |                       |           |