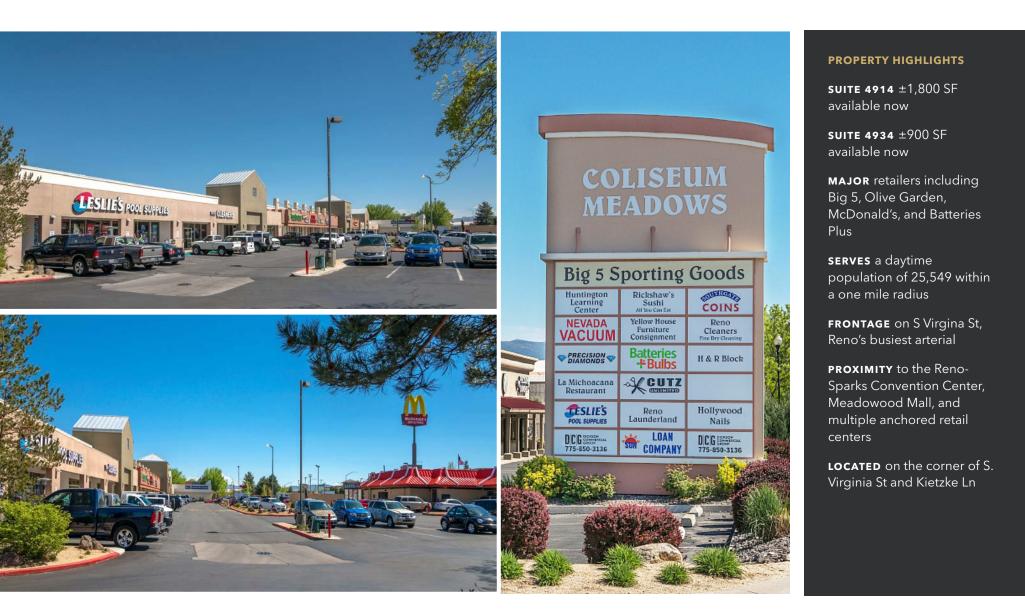

# **Coliseum Meadows**

4909 S. VIRGINIA ST. RENO, NV 89502

This information supplied herein is from sources we deem reliable. It is provided without any representation, warranty, or guarantee, expressed or implied as to its accuracy. Prospective Buyer or Tenant should conduct an independent investigation and verification of all matters deemed to be material, including, but not limited to, statements of income and expenses. Consult your attorney, accountant, or other professional advisor.

## **Coliseum Meadows**

4909 S. VIRGINIA ST. RENO, NV 89502