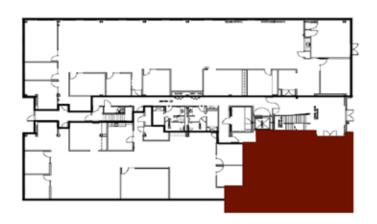

# **2,500 RSF** Suite 101

### **Space Highlights**

- Modern, creative office space
- Open and exposed ceilings throughout
- Extensive glass-line

Click Here for a Virtual Tour