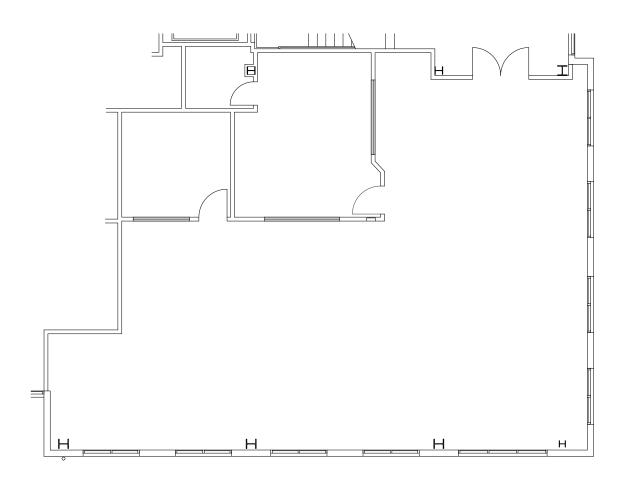

# **2,500 RSF** Suite 101

### **Space Highlights**

- Modern, creative office space
- Open and exposed ceilings throughout
- Extensive glass-line

Click Here for a Virtual Tour