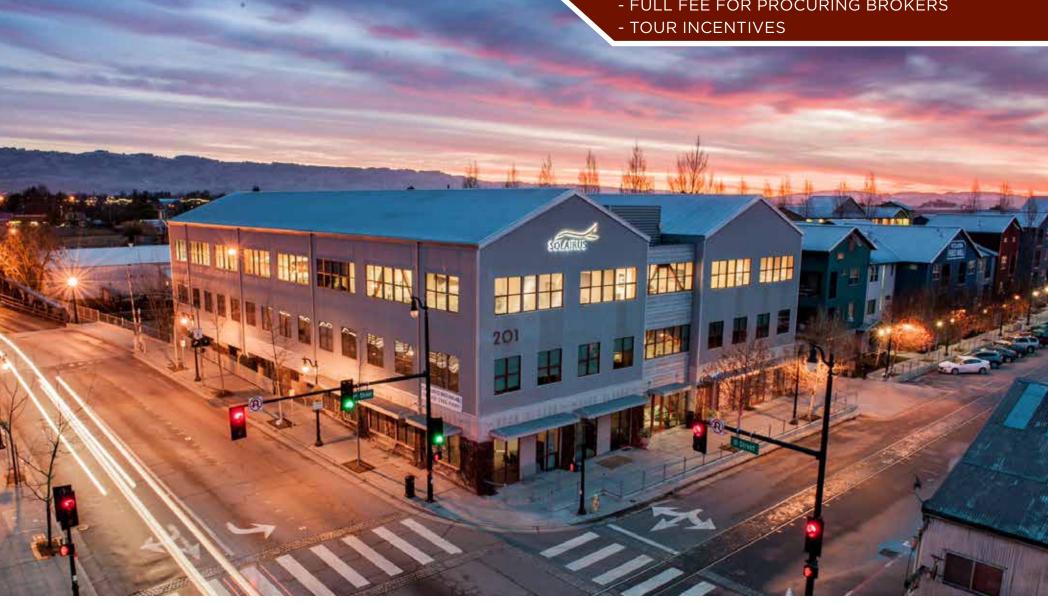

## FOR LEASE **Petaluma**Waterfront Office

Vibrant Office Space in the Theatre District Overlooking the Petaluma River

### **DESCRIPTION**

- Class 'A' building with high-quality finishes throughout
- Premier downtown location, in the center of it all
- Short walking distance to all downtown amenities, restaurants and shopping
- Abundant and convenient parking nearby
- Professional and responsive property management
- Men's and women's shower/lockers
- Petaluma River and mountain views

#### Address:

201 First Street Petaluma, CA

Total SF:

50,755