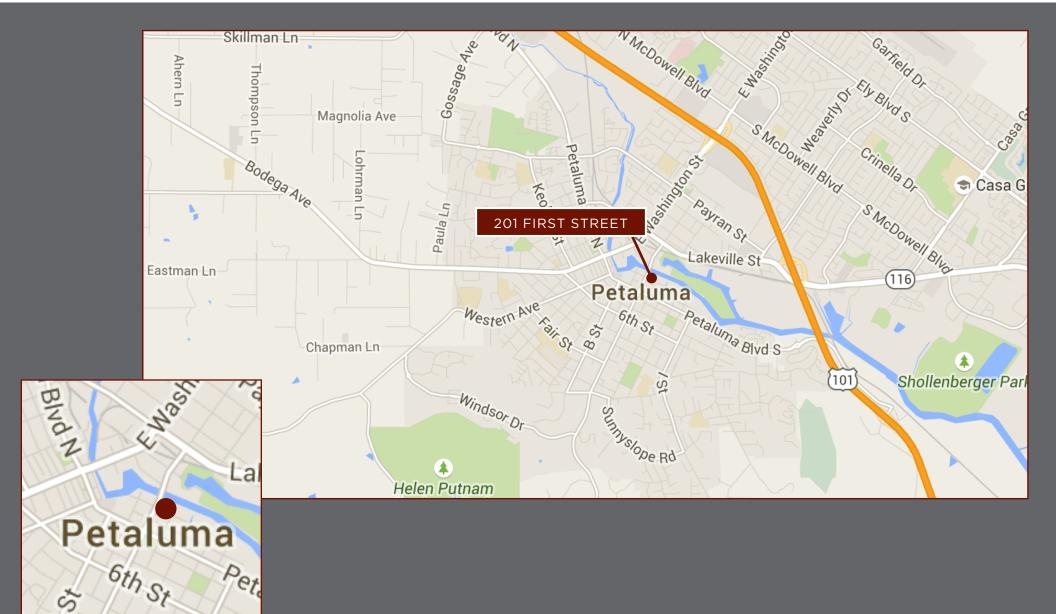

## Waterfront Office Location Map

#### Address:

201 First Street Petaluma, CA

Total SF:

50,755