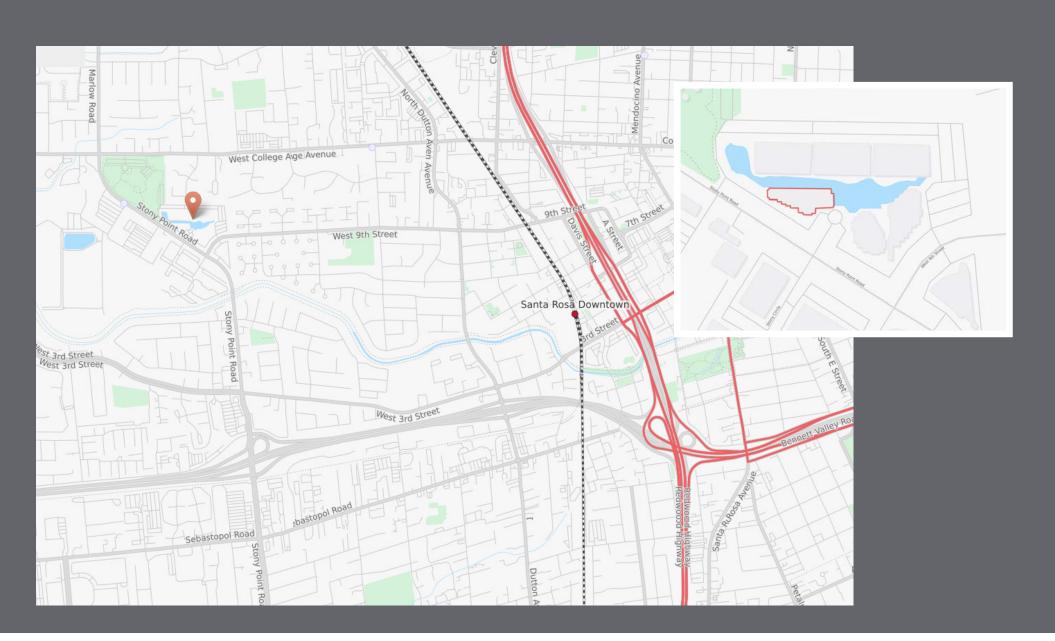

#### LOCATION

The portfolio's location provides close proximity to the region's executive housing and over 3.4 million square feet of regional retail amenities within a two mile radius. Nearby retail amenities include Coddingtown Mall, the region's shopping mall and Santa Rosa's primary retail destination. Coddingtown Mall has over 45 stores and features Whole Foods, Target, Macy's and Nordstrom Rack.

# Stony Point Center

Located in Santa Rosa's premier Stony Point office park, with immediate proximity to Highways 101 and 12, plublic transportation, and amenities.