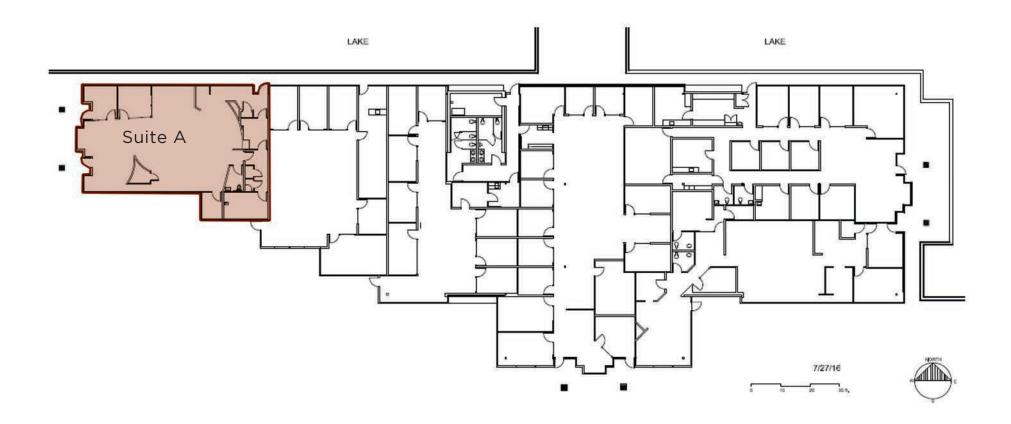

ping mall and Santa Rosa's primary retail destination. Coddingtown Mall has over 45 stores and features Whole Foods, Target, Macy's and Nordstrom Rack.

#### **AMENITIES**

Outdoor BBQ, picnic area and a beautiful lake, Free ample covered parking for your employees and clients. Campus setting with water features, seating areas, fountains, walking paths & public art.

#### **KEY TENANTS**

Sutter Health BPM LLP

National Instruments Abbey Weitzenberg

Vantreo



Shawn Johnson
DRE#: 00835502

Peter Briceño
DRE#: 01885655

## FOR LEASE Santa Rosa Stony Point Center









# Stony Point Center

Located in Santa Rosa's premier Stony Point office park, with immediate proximity to Highways 101 and 12, plublic transportation, and amenities.







### 2,637 RSF

70 Stony Point Road First Floor





### FOR LEASE Santa Rosa Stony Point Center



### ThriveatStonyPoint.com





EXCLUSIVELY MARKETED BY:

Shawn Johnson

DRE#: 00835502