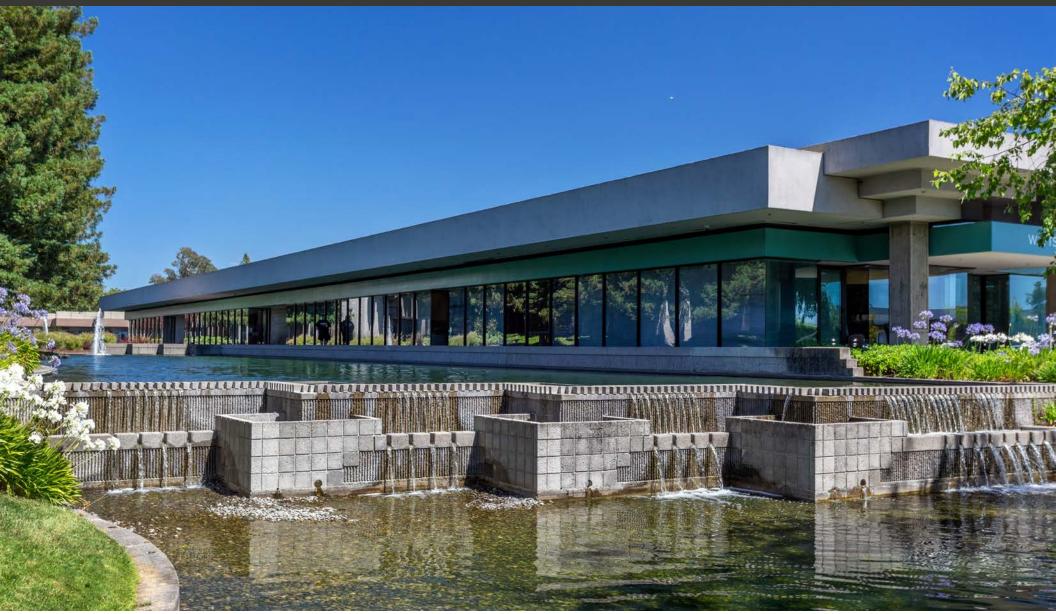

#### **DESCRIPTION**

Fountaingrove Executive Center is a 2-story Class A office building totaling 37,428 square feet. Perched on a hillside, it is one of the premier office buildings in Sonoma County and the prestigious Fountaingrove submarket. The property has excellent identity and visibility from Highway 101 and includes outstanding signage.

#### **AMENITIES**

Outdoor BBQ, picnic area and a beautiful lake, Free ample covered parking for your employees and clients. Campus setting with water features, seating areas, fountains, walking paths & public art.