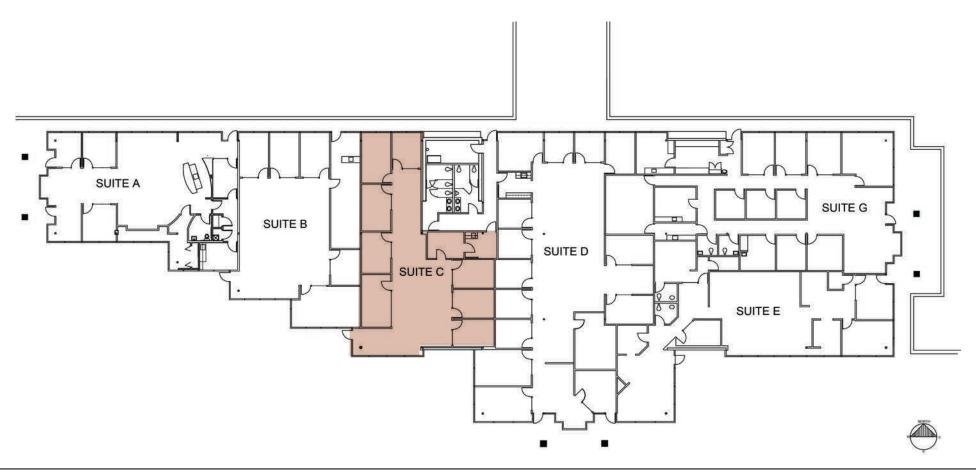

has over 45 stores and features Whole Foods, Target, Macy's and Nordstrom Rack.

#### **AMENITIES**

- Corner location and Stony Point Road frontage maximizes signage and exposure.
- Campus setting with water features, seating areas, fountains, walking paths & public art.
- High quality finished with floor to ceiling windows. Excellent views of water fountain and well manicured grounds.
- Direct proximity to on-site parking.

#### **KEY TENANTS**

JL Construction
US Bank
Walter Tom, MD, FACS



# FOR LEASE Santa Rosa Stony Point Campus









### FOR LEASE Santa Rosa

# Stony Point Campus

Located in Santa Rosa's premier Stony Point office park, with immediate proximity to Highways 101 and 12, plublic transportation, and amenities.







### 2,555 RSF

70 Stony Point Road First Floor





# FOR LEASE Santa Rosa Stony Point Campus



### ThriveatStonyPoint.com





(707) 528-1400