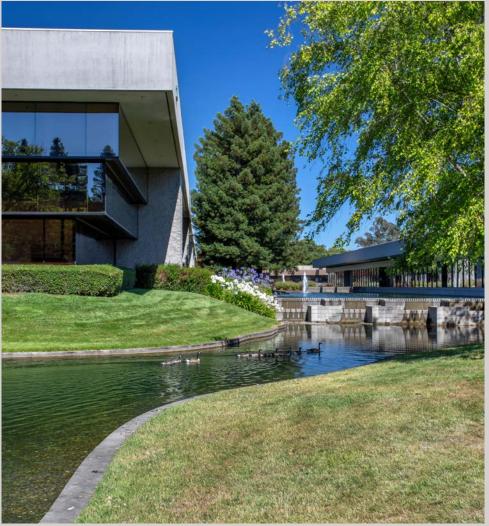

#### **DESCRIPTION**

The Stony Point Campus is a collection of four Class A office buildings located on a beautiful three-acre man-made lake with glass block fountains, walking paths and dramatic water displays. The buildings offer extensive glass lines and oak trim finishes. These four buildings were built between 1990-2001 and considered the "premier" office park within Santa Rosa. The project is known for its unique campus-like environment, institutional-quality construction, and central location near both employee and executive residences. The property also benefits from its immediate proximity to Highways 101 and 12, public transportation and onsite amenities.

#### **AMENITIES**

- Corner location and Stony Point Road frontage maximizes signage and exposure.
- Campus setting with water features, seating areas, fountains, walking paths & public art.
- High quality finished with floor to ceiling windows. Excellent views of water fountain and well manicured grounds.
- Direct proximity to on-site parking.