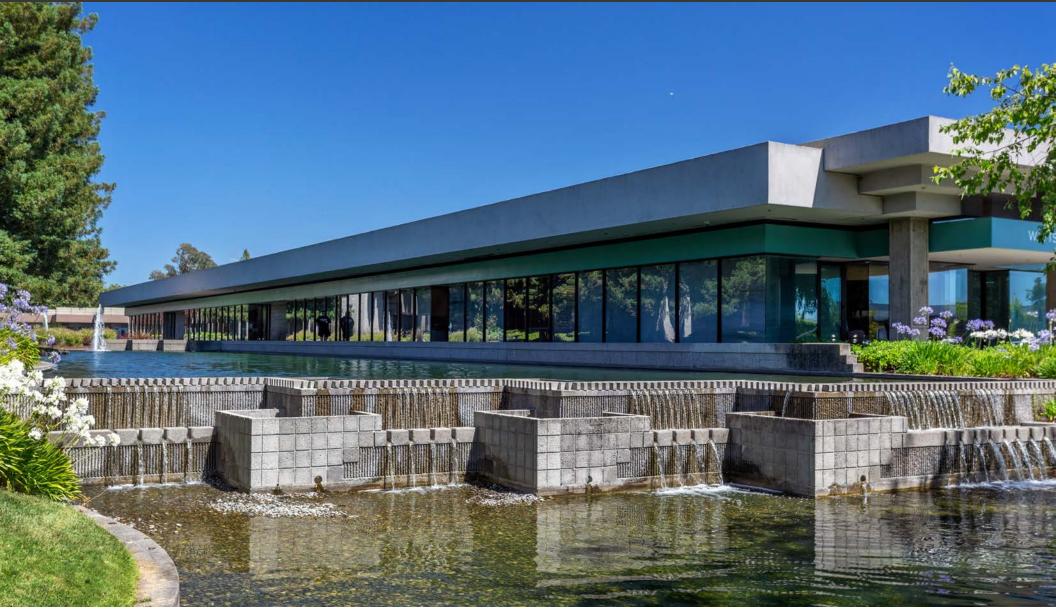

#### **DESCRIPTION**

The Stony Point Campus is a collection of four Class A office buildings located on a beautiful three-acre man-made lake with glass block fountains, walking paths and dramatic water displays. The buildings offer extensive glass lines and oak trim finishes. These four buildings were built between 1990-2001 and considered the "premier" office park within Santa Rosa. The project is known for its unique campus-like environment, institutional-quality construction, and central location near both employee and executive residences. The property also benefits from its immediate proximity to Highways 101 and 12, public transportation and onsite amenities.

#### **AMENITIES**

- Corner location and Stony Point Road frontage maximizes signage and exposure.
- Campus setting with water features, seating areas, fountains, walking paths & public art.
- High quality finished with floor to ceiling windows. Excellent views of water fountain and well manicured grounds.
- Direct proximity to on-site parking.