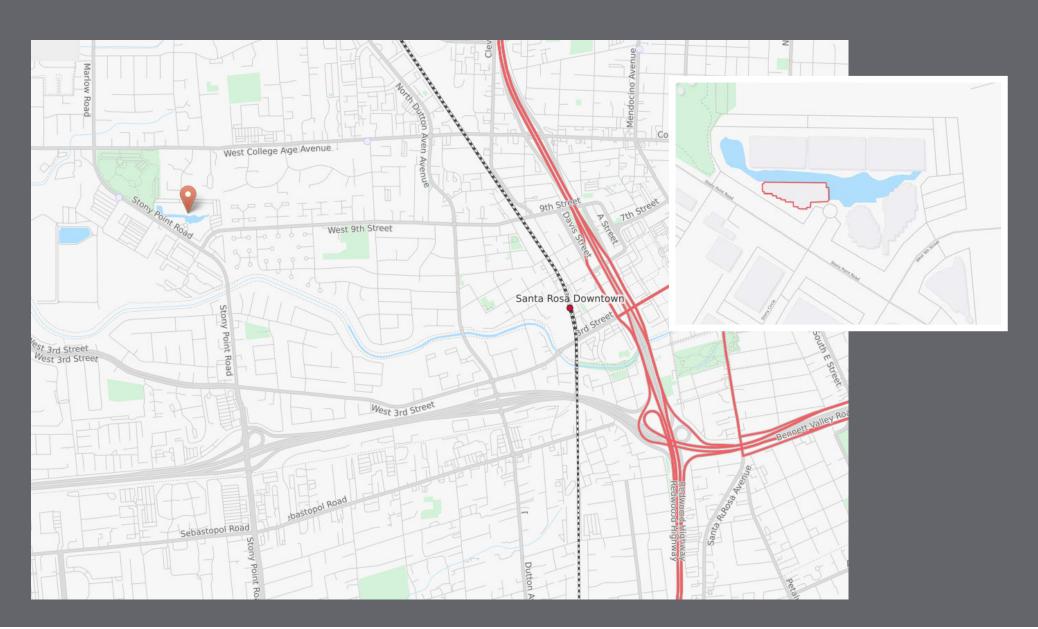

#### LOCATION

The portfolio's location provides close proximity to the region's executive housing and over 3.4 million square feet of regional retail amenities within a two mile radius. Nearby retail amenities include Coddingtown Mall, the region's shopping mall and Santa Rosa's primary retail destination. Coddingtown Mall has over 45 stores and features Whole Foods, Target, Macy's and Nordstrom Rack.

# Stony Point Campus

Located in Santa Rosa's premier Stony Point office park, with immediate proximity to Highways 101 and 12, plublic transportation, and amenities.