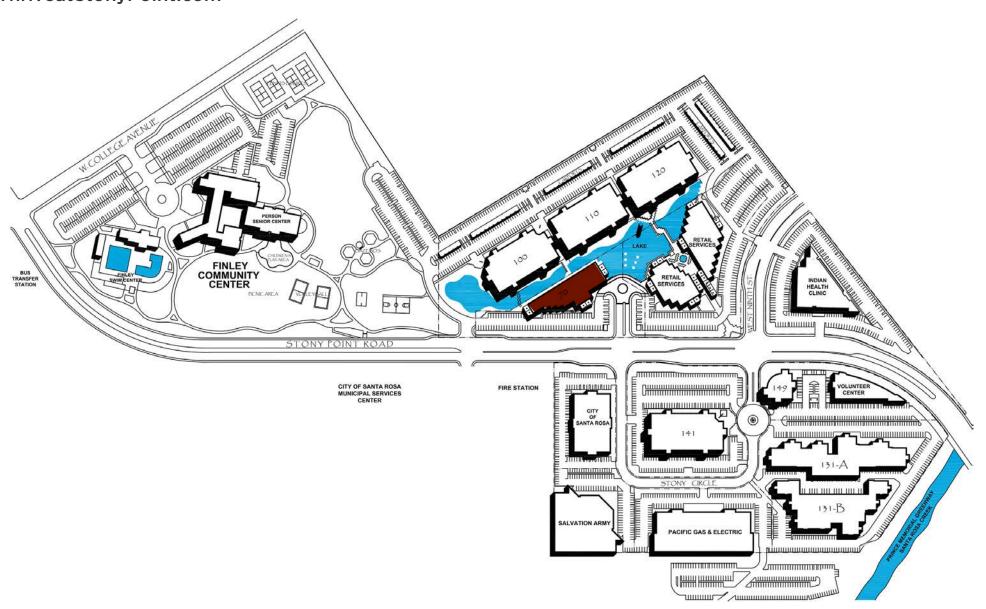

# Stony Point Campus

Located in Santa Rosa's premier Stony Point office park, with immediate proximity to Highways 101 and 12, plublic transportation, and amenities.