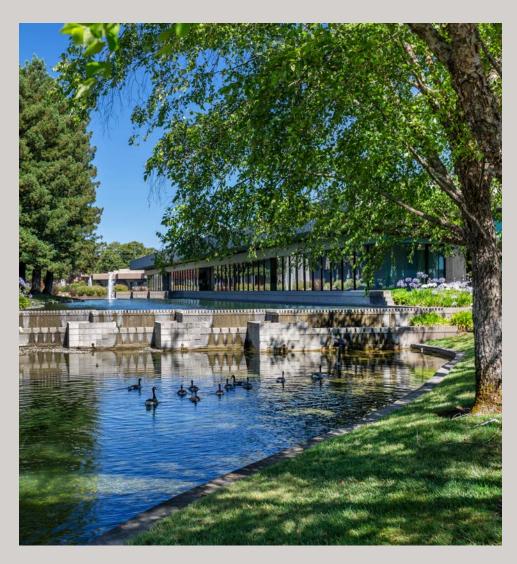

#### **DESCRIPTION**

The Stony Point Campus is a collection of four Class A office buildings located on a beautiful three-acre man-made lake with glass block fountains, walking paths and dramatic water displays. The buildings offer extensive glass lines and oak trim finishes. These four buildings were built between 1990-2001 and considered the "premier" office park within Santa Rosa. The project is known for its unique campus-like environment, institutional-quality construction, and central location near both employee and executive residences. The property also benefits from its immediate proximity to Highways 101 and 12, public transportation and onsite amenities.

#### **AMENITIES**

- Corner location and Stony Point Road frontage maximizes signage and exposure.
- Campus setting with water features, seating areas, fountains, walking paths & public art.
- High quality finished with floor to ceiling windows. Excellent views of water fountain and well manicured grounds.
- Direct proximity to on-site parking.