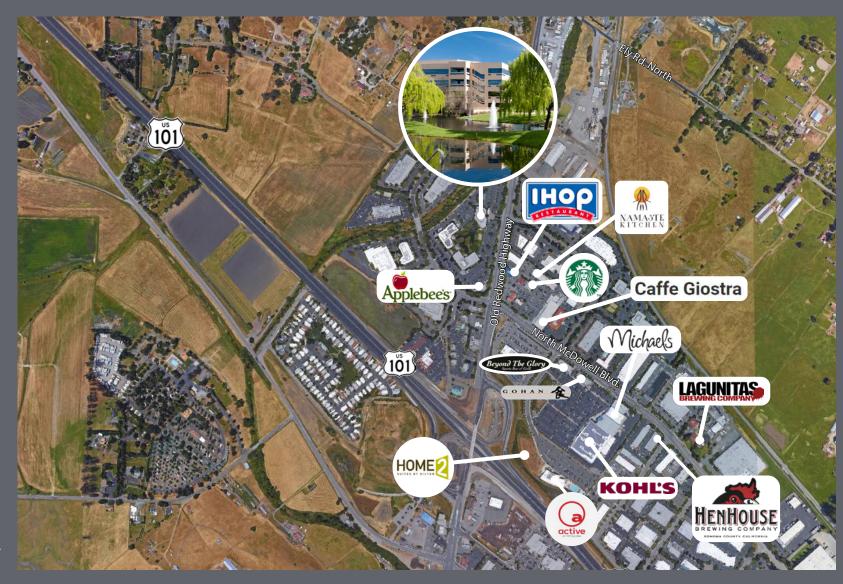

### FOR LEASE 5341 Old Redwood Highway, Petaluma

## Sequoia Center

Ideally located right off Highway 101 at the corner of North McDowell and Old Redwood Highway, and conveniently accessible by public transportation via Sonoma County Transit Bus Lines 44 and 48. and Golden Gate Transit. Immediately adjacent to Plaza North Shopping Center offering Starbucks, a health club. entertainment and other services. Some shopping and dining options nearby include Lagunitas Brewing Company, Applebee's, Kohl's, Michael's, Namaste Kitchen, Beyond the Glory Sports Bar & Grill, Gohan Japanese Restaurant, and more.