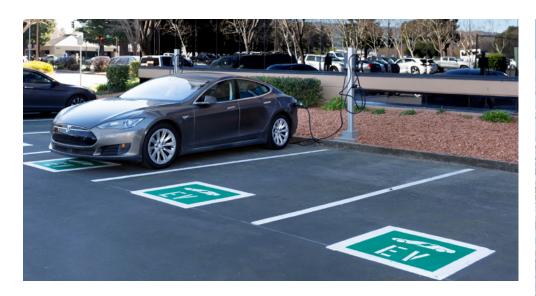

#### HIGH TECH

Redundant telecommunications (SONET Ring) supports high tech and telecom requirements. Electric car charging stations, including 10 new Webasto TurboDX Level 2 EV charging stations