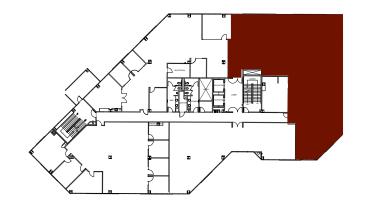

acy as to the information contained herein. Any projections, opinions, assumptions or estimates used are for example only. There may be differences between projected and actual results, and those differences may be material. The Property may be withdrawn without notice. Neither Owner nor JLL accepts any liability for any loss or damage suffered by any party resulting from reliance on this information. If the recipient of this information has signed a confidentiality agreement regarding this matter, this information is subject to the terms of that agreement. ©2023. Jones Lang LaSalle IP, Inc. All rights reserved. Jones Lang LaSalle Brokerage, Inc. Real Estate License#: 01856260

## FOR LEASE **5341 Old Redwood Highway, Petaluma Sequoia Center**



### 5,624 RSF

Fourth Floor - Suite 430









### FOR LEASE 5341 Old Redwood Highway, Petaluma

## Sequoia Center



Ideally located right off Highway 101 at the corner of North McDowell and Old Redwood Highway, and conveniently accessible by public transportation via Sonoma County Transit Bus Lines 44 and 48. and Golden Gate Transit. Immediately adjacent to Plaza North Shopping Center offering Starbucks, a health club. entertainment and other services. Some shopping and dining options nearby include Lagunitas Brewing Company, Applebee's, Kohl's, Michael's, Namaste Kitchen, Beyond the Glory Sports Bar & Grill, Gohan Japanese Restaurant, and more.





Tony Sarno 707.217.7196 tony.sarno@jll.com RE License# 01430933 **Laura Duffy** 415.686.0255 laura.duffy@jll.com

RE License# 01922792

Jordan Lazor 415.595.5102 jordan.lazor@jll.c