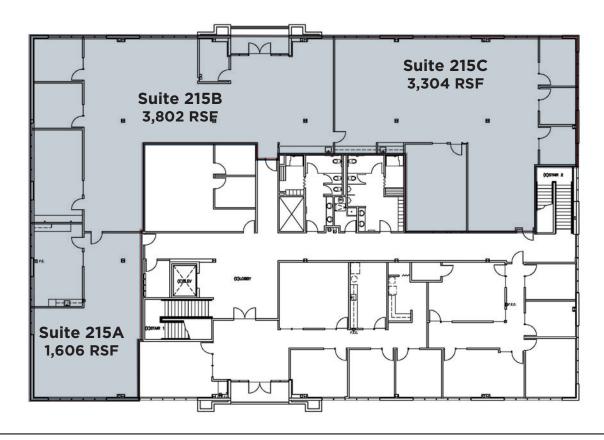

## 8,712 RSF

451 Aviation Boulevard Second Floor

#### Suite 215

- Can be combined for a total of 8,712 sf
- A&B can be combined for a total of 5,408 sf
- B&C can be combined for a total of 7,106 sf
- Can be leased individually