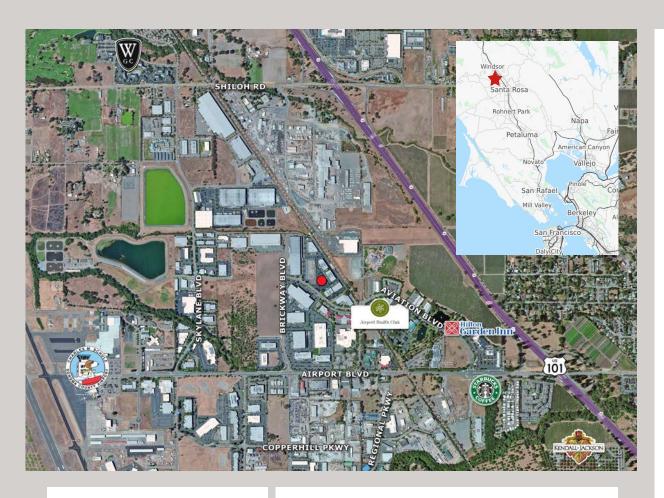

#### **DESCRIPTION**

Oak Valley Business Center consists of three 2-story Class A office buildings that total 132,000 SF. It is located within the Airport submarket conveniently close to the Santa Rosa Airport. Rare opportunity to lease an entire 40,746 sq. ft. 2-story building at 463 Aviation Blvd. additional space available in the remaining two buildings. The center further features ample free parking for employees and clients plus an automated card key system for safe after-hour access.

#### LOCATION

It is located within the Airport submarket conveniently close to the Santa Rosa Airport. The center offers beautiful water features along with spectacular views of Mount St. Helena. The center further features ample free parking for employees and clients plus an automated card key system for safe after-hour access.

### ThriveatOakValley.com

**AIRPORT** 

9 FLIGHTS PER DAY

12 DESTINATIONS SERVED

IN THE AREA...

KENDALL JACKSON WINERY
RUSSIAN RIVER BREWING
LAGUNITAS BREWING COMPANY

7 MINS 14 MINS 24 MINS

| DISTANCE TO            |           |
|------------------------|-----------|
| DRIVING DISTANCE       |           |
| AIRPORT                | 4 MINS    |
| DOWNTOWN<br>SANTA ROSA | 12 MINS   |
| PETALUMA               | 30 MINS   |
| NAPA                   | 1 HR      |
| SAN<br>FRANCISCO       | 1 1/2 HRS |
| BY AIR                 |           |
| LOS ANGELES            | 1 1/2 HRS |
| PHOENIX                | 2 HRS     |
| PORTLAND               | 2 HRS     |
| SAN DIEGO              | 1 3/4 HRS |
| SEATTLE                | 2 HRS     |