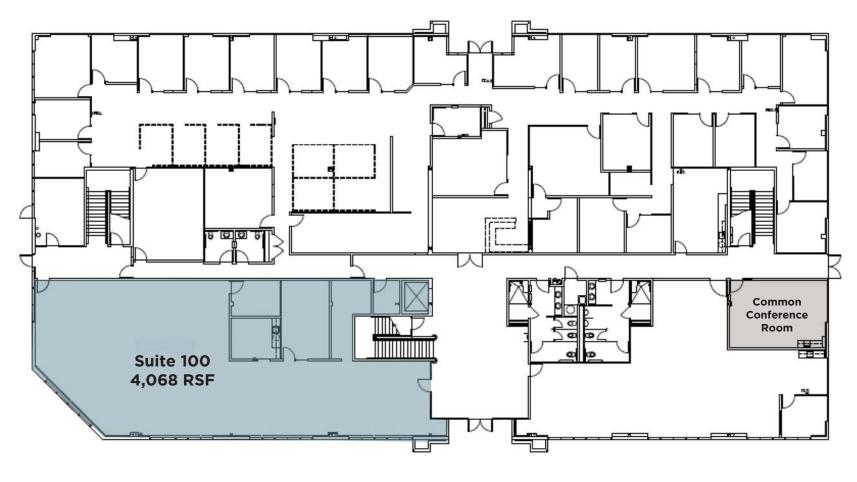

## 4,068 RSF

475 Aviation Boulevard First Floor

#### Suite 100:

- Move in ready for immediate occupancy Private kitchen
- Private offices with side lights

- 10' ceilings with 9' doors