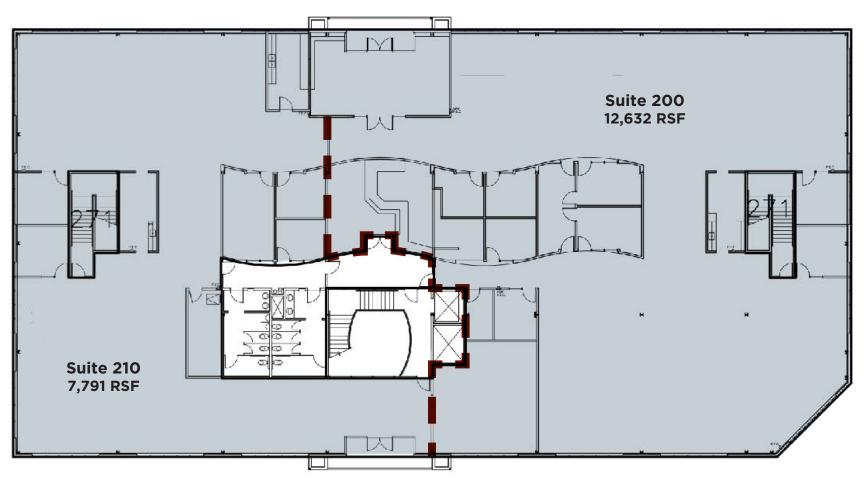

## 7,791 - 20,176 RSF

463 Aviation Boulevard Second Floor

- Suites can be combined to utilize entire floor
- Open Floor Plan

- Restrooms with showers
- Private offices with side lights
- Private kitchens