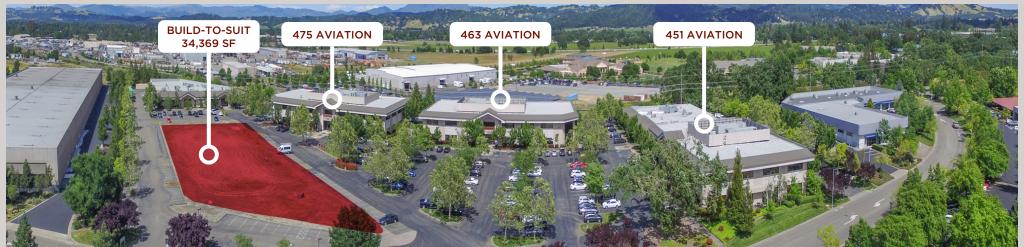

**Build-to-Suit Site:** Within Oak Valley Business Center is a fully permitted and ready-to-be-built 34,369 square foot single story office building. Site building pad, curb and gutter, as well as the parking lot are all complete.

## Oak Valley Business Center

ThriveatOakValley.com

Entire 40,746 Square Foot Building is Available for Lease