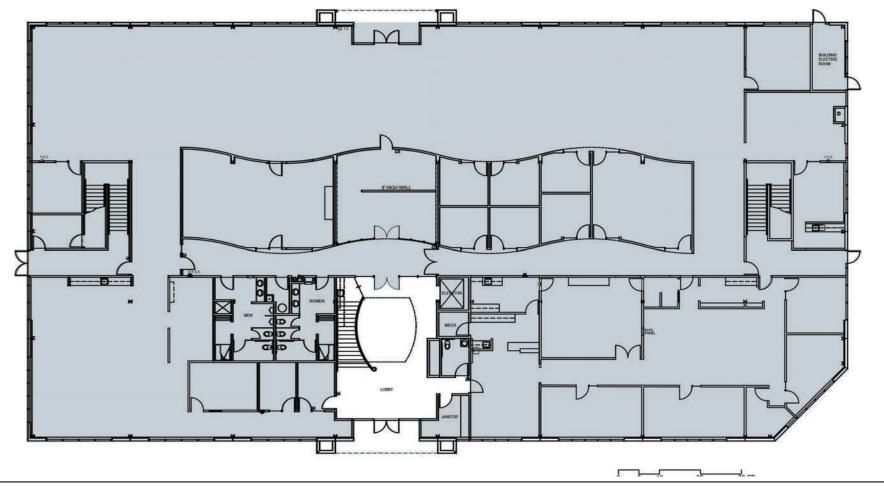

## 18,624 RSF

463 Aviation Boulevard First Floor

- Open floor plan
- Modern, exposed ceilings
- Private offices with side lights
- Private kitchen