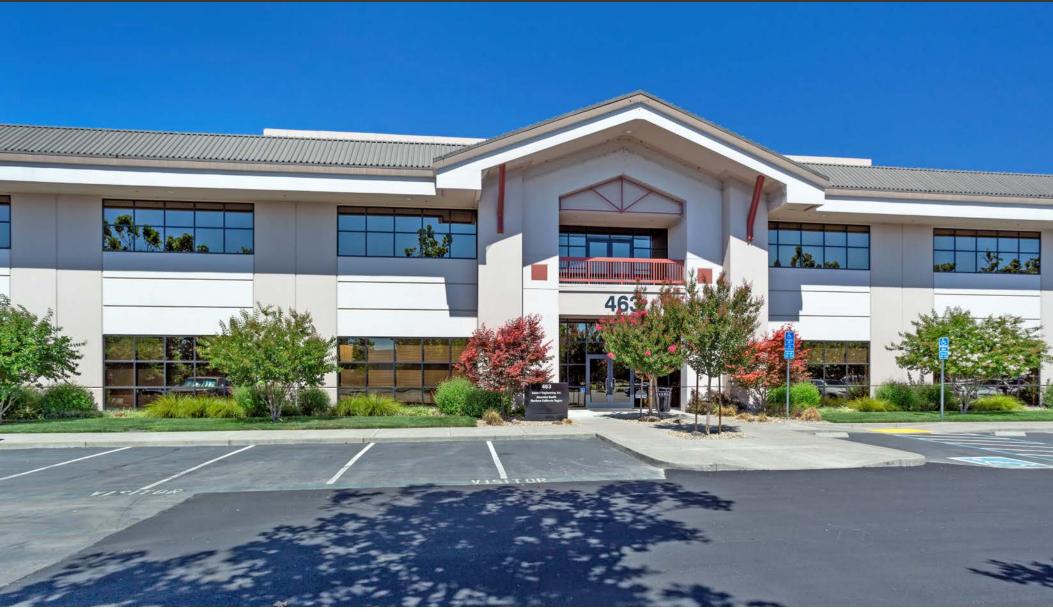

#### **DESCRIPTION**

Oak Valley Business Center consists of three 2-story Class A office buildings that total 132,000 SF. It is located within the Airport submarket conveniently close to the Santa Rosa Airport. Rare opportunity to lease an entire 40,746 sq. ft. 2-story building at 463 Aviation Blvd. additional space available in the remaining two buildings. The center further features ample free parking for employees and clients plus an automated card key system for safe after-hour access.

#### LOCATION

It is located within the Airport submarket conveniently close to the Santa Rosa Airport. The center offers beautiful water features along with spectacular views of Mount St. Helena. The center further features ample free parking for employees and clients plus an automated card key system for safe after-hour access.