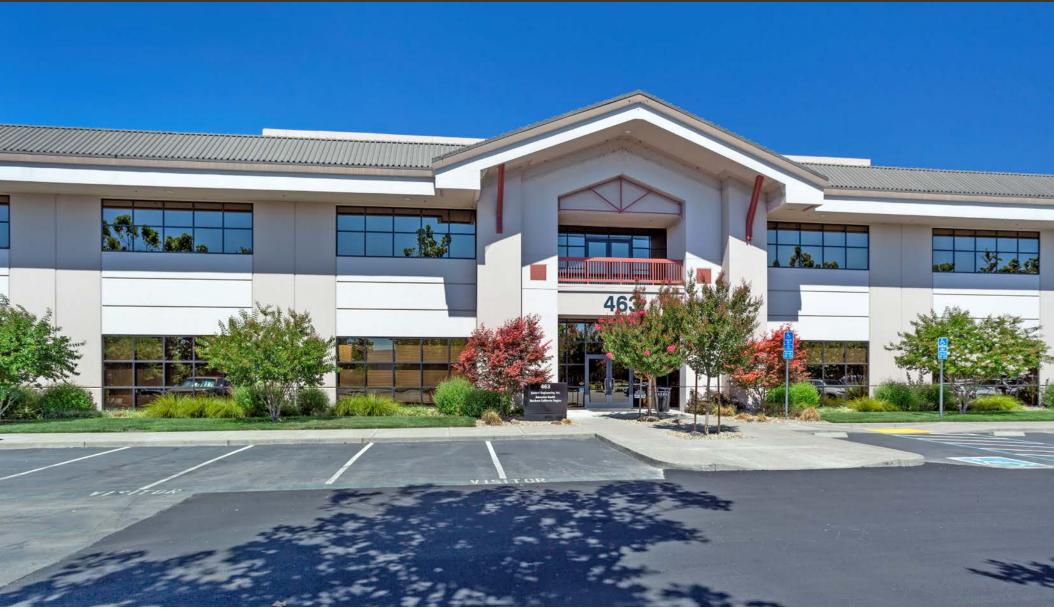

#### **DESCRIPTION**

Oak Valley Business Center consists of three 2-story Class A office buildings that total 132,000 SF. It is located within the Airport submarket conveniently close to the Santa Rosa Airport. The center further features ample free parking for employees and clients plus an automated card key system for safe after-hour access.

#### LOCATION

It is located within the Airport submarket conveniently close to the Santa Rosa Airport. The center offers beautiful water features along with spectacular views of Mount St. Helena. The center further features ample free parking for employees and clients plus an automated card key system for safe after-hour access.