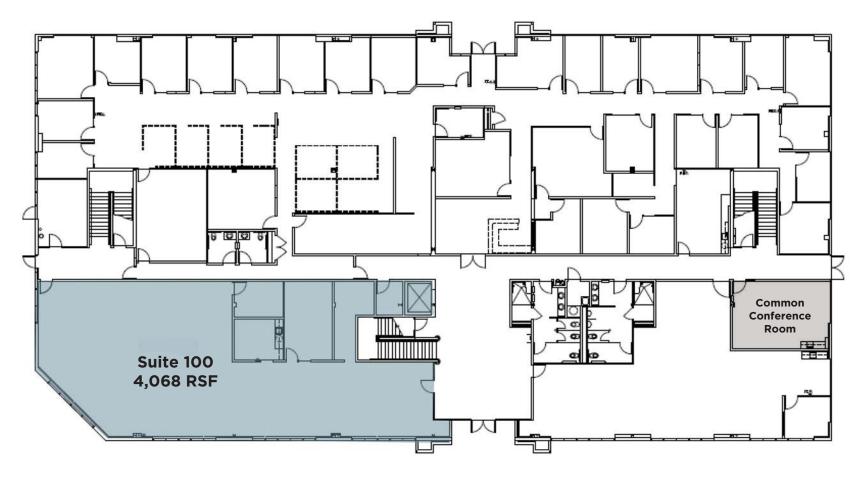

## 4,068 RSF

475 Aviation Boulevard First Floor

#### Suite 100:

- Move in ready for immediate occupancy Private kitchen
- Private offices with side lights

- 10' ceilings with 9' doors