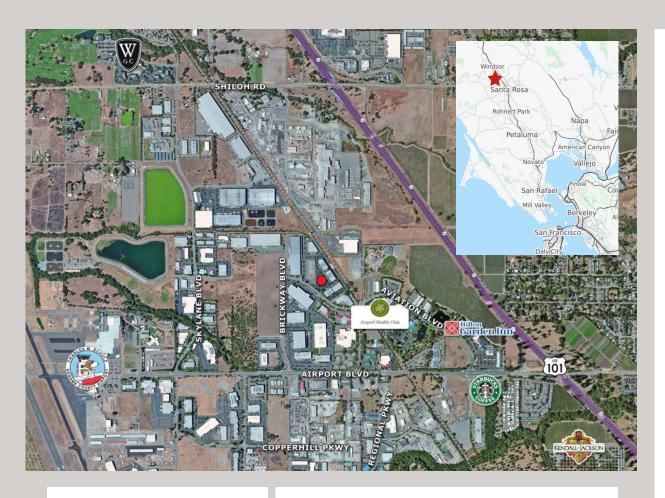

#### **DESCRIPTION**

Oak Valley Business Center consists of three 2-story Class A office buildings that total 132,000 SF. It is located within the Airport submarket conveniently close to the Santa Rosa Airport. The center further features ample free parking for employees and clients plus an automated card key system for safe after-hour access.

#### LOCATION

It is located within the Airport submarket conveniently close to the Santa Rosa Airport. The center offers beautiful water features along with spectacular views of Mount St. Helena. The center further features ample free parking for employees and clients plus an automated card key system for safe after-hour access.

#### ThriveatOakValley.com

**AIRPORT** 

9 FLIGHTS PER DAY

12 DESTINATIONS SERVED

IN THE AREA...

KENDALL JACKSON WINERY
RUSSIAN RIVER BREWING
LAGUNITAS BREWING COMPANY

7 MINS 14 MINS 24 MINS

| DISTANCE TO            |                                   |
|------------------------|-----------------------------------|
| DRIVING DISTANCE       |                                   |
| AIRPORT                | 4 MINS                            |
| DOWNTOWN<br>SANTA ROSA | 12 MINS                           |
| PETALUMA               | 30 MINS                           |
| NAPA                   | 1 HR                              |
| SAN<br>FRANCISCO       | 1 1/2 HRS                         |
| BY AIR                 |                                   |
| LOS ANGELES            | 1 1/2 HRS                         |
| PHOENIX                | 2 HRS                             |
| PORTLAND               | 2 HRS                             |
| SAN DIEGO              | 1 <sup>3</sup> / <sub>4</sub> HRS |