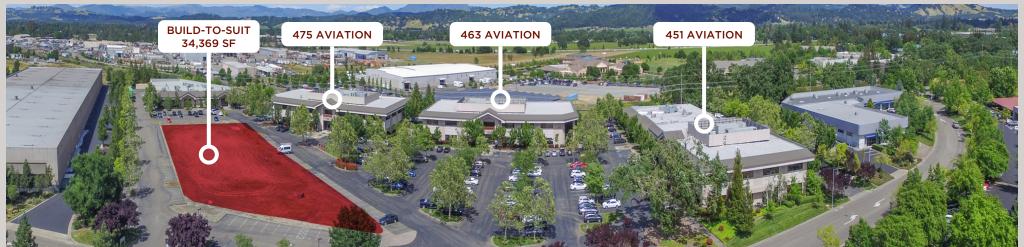

**Build-to-Suit Site:** Within Oak Valley Business Center is a fully permitted and ready-to-be-built 34,369 square foot single story office building. Site building pad, curb and gutter, as well as the parking lot are all complete.