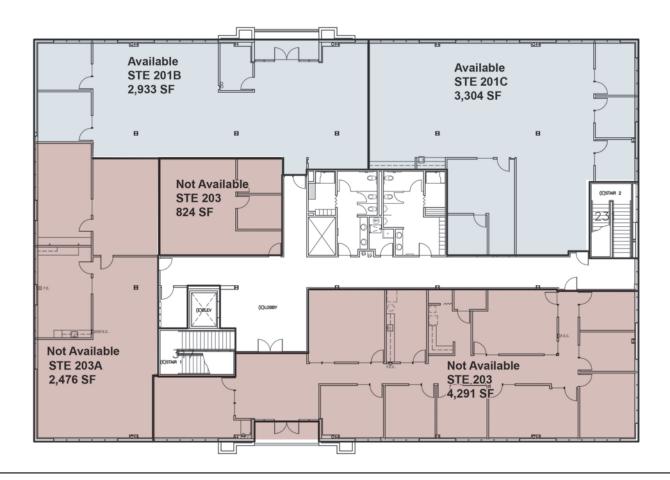

### 6,237 RSF

451 Aviation Boulevard Second Floor

- Suite 201-B 2,933 SF
- Suite 201-C 3,304 SF

ThriveatOakValley.com