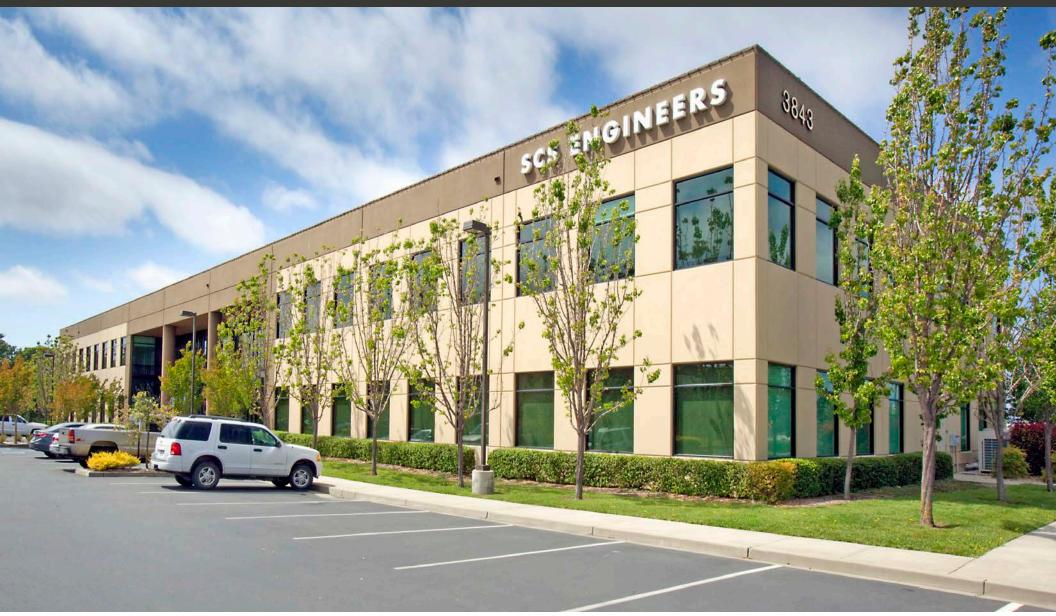

# CLASS A OFFICE SPACE FOR LEASE Santa Rosa Harvest Business Center

4,574+/- SF Conveniently Located Next to the Sonoma County Airport

## CLASS A OFFICE SPACE FOR LEASE Santa Rosa Harvest Business Park

Vibrant Space in Santa Rosa's Airport Business District

Type: Office

Address: 3843 Brickway Boulevard Santa Rosa, CA

Available SF 3,535 4,574

#### DESCRIPTION

Harvest Business Center consists of a 2-story Class A office building totaling 45,071 square feet. An additional 44,800 square foot building pad is available as a build-to-suit or for tenant expansion. It is located within the Airport Business Park, which is conveniently close to the Santa Rosa Airport. The center further features ample free parking for employees and clients plus an automated card key system for safe after-hour access.