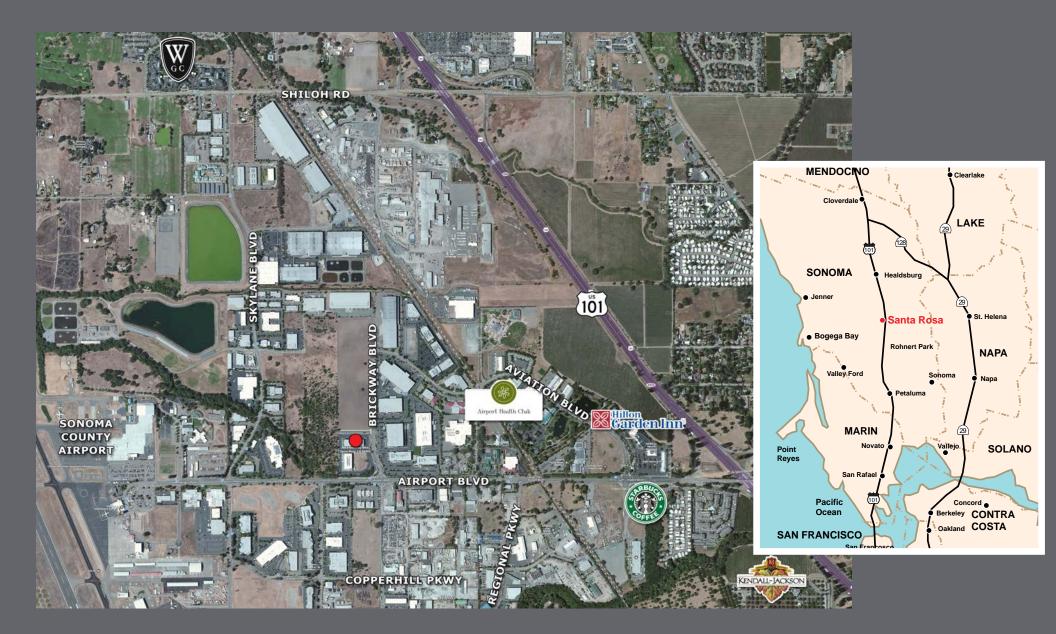

#### LOCATION

Harvest Business Center is located on Brickway Boulevard in the Airport Business Park, adjacent to the Santa Rosa Airport and just five miles to downtown Santa Rosa. It offers close proximity to the Airport Health Club, Airport Cinemas movie theaters, the Windsor Golf and Country Club services, a variety of restaurants and other services.

## Harvest Business Center

Ideally located right off Highway 101 and conveniently accessible by public transportation. There are several entertainment and dining options nearby, including Airport Cinemas and Starbucks.