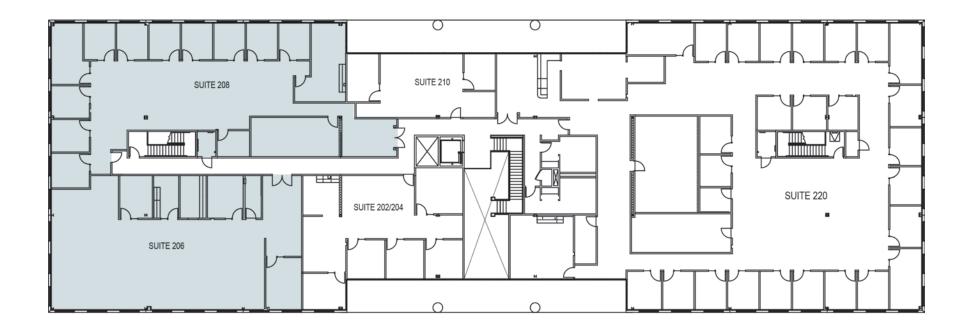

# 3,535-4,574 +/- RSF

Suite 206 & 208

3843 Brickway Blvd. Second Floor

- Suite 206: 3,535+/- Square Feet (Available 4/30/24)
- Suite 208: 4,574+/- Square Feet

EXCLUSIVELY MARKETED BY: Shawn Johnson 707.528.1400 ext. 238