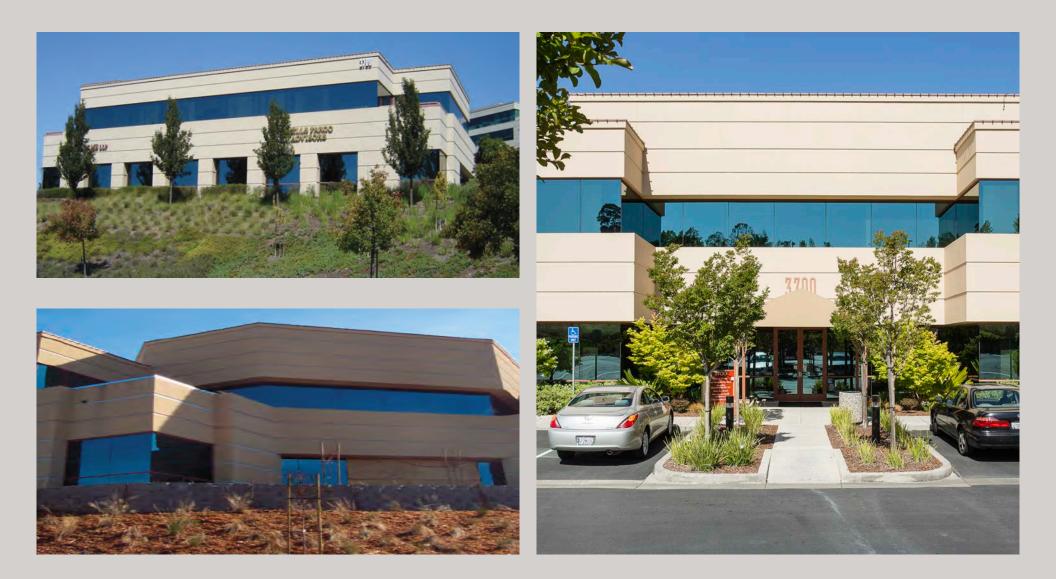

#### DESCRIPTION

Fountaingrove Executive Center is a 2-story Class A office building totaling 37,428 square feet. Perched on a hillside, it is one of the premier office buildings in Sonoma County and the prestigious Fountaingrove submarket. The property has excellent identity and visibility from Highway 101 and includes outstanding signage.

#### LOCATION

Fountaingrove Executive Center, located at 3700 Old Redwood Highway, is just ten minutes from Sonoma County Airport. Its close proximity to Highway 101 means tenants can easily enjoy the nearby Coddingtown Mall, Fountaingrove Golf and Athletic Club, Wells Fargo Center for the Arts as well as a variety of retail, restaurants and other services.

#### AMENITIES

Spectacular wine country views and distinguished location. The property is locally owned and managed.