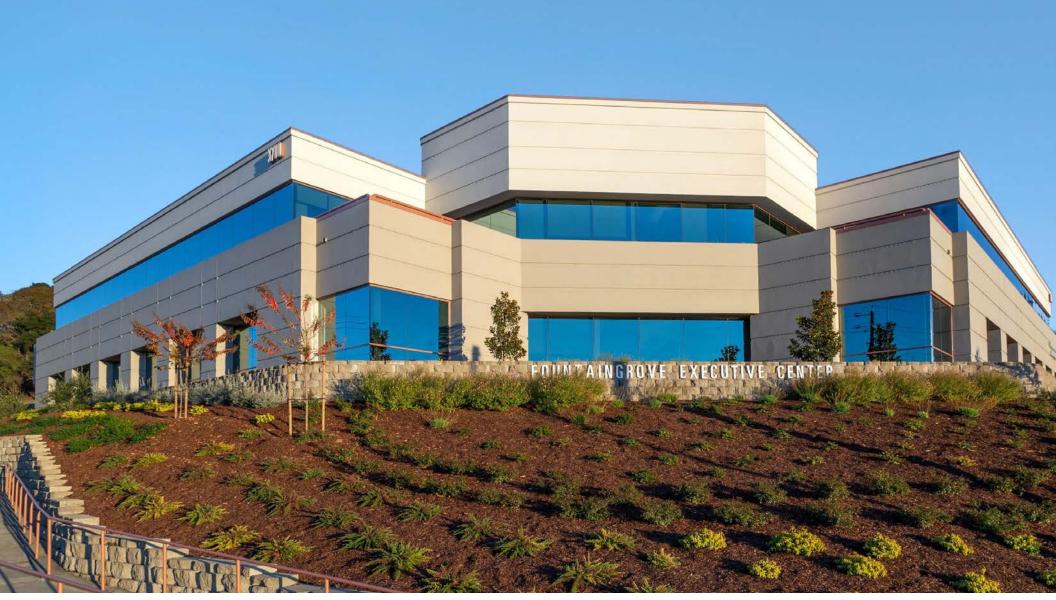

# Fountaingrove Executive Center

Distinguished Location with Wine Country Views

Class A Offices in Santa Rosa's Premier Office Park

Type: Office

Address: 3700 Old Redwood Highway Santa Rosa, CA

Available SF: **10,611** 

#### DESCRIPTION

Fountaingrove Executive Center is a 2-story Class A office building totaling 37,428 square feet. Perched on a hillside, it is one of the premier office buildings in Sonoma County and the prestigious Fountaingrove submarket. The property has excellent identity and visibility from Highway 101 and includes outstanding signage.

#### LOCATION

Fountaingrove Executive Center, located at 3700 Old Redwood Highway, is just ten minutes from Sonoma County Airport. Its close proximity to Highway 101 means tenants can easily enjoy the nearby Coddingtown Mall, Fountaingrove Golf and Athletic Club, Wells Fargo Center for the Arts as well as a variety of retail, restaurants and other services.