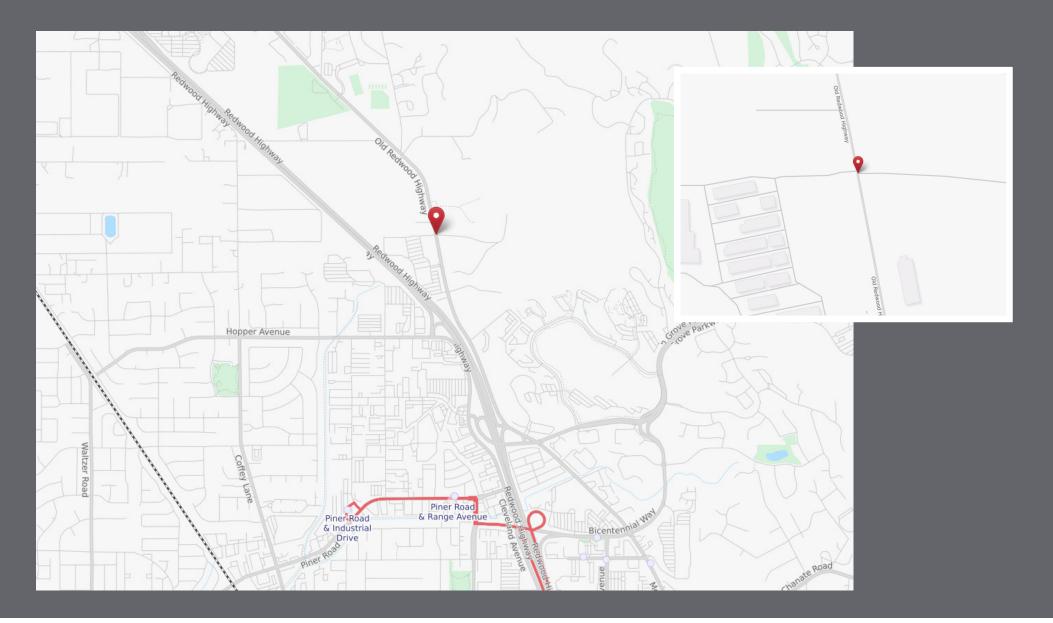

#### LOCATION

Fountaingrove Executive Center, located at 3700 Old Redwood Highway, is just ten minutes from Sonoma County Airport. Its close proximity to Highway 101 means tenants can easily enjoy the nearby Coddingtown Mall, Fountaingrove Golf and Athletic Club, Wells Fargo Center for the Arts as well as a variety of retail, restaurants and other services.