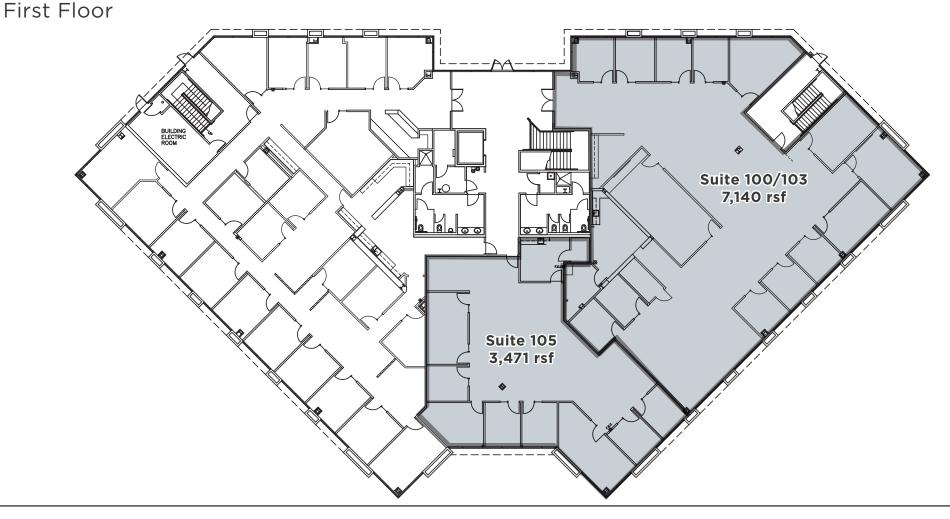

# 10,611 RSF

3700 Old Redwood Hwy

- Suite 105: 3,471 Square Feet
- Suite 100/103: 7,140 Square Feet (Lease expires 9/30/23)
  - Combined suites 10,611 Square Feet

EXCLUSIVELY MARKETED BY: Shawn Johnson 707.528.1400 ext. 238