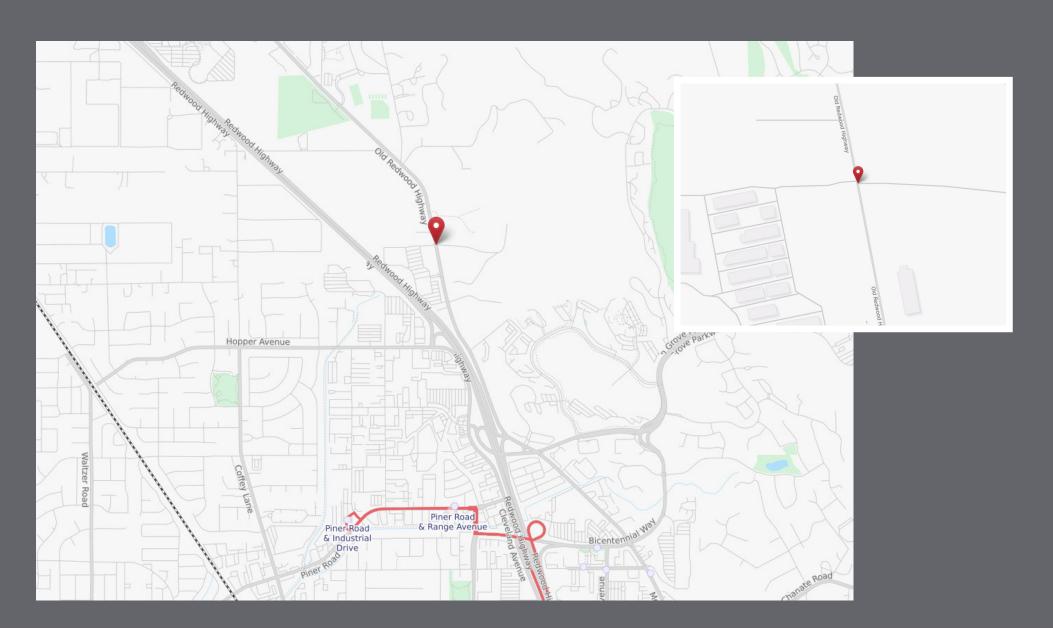

#### LOCATION

Fountaingrove Executive Center, located at 3700 Old Redwood Highway, is just ten minutes from Sonoma County Airport. Its close proximity to Highway 101 means tenants can easily enjoy the nearby Coddingtown Mall, Fountaingrove Golf and Athletic Club, Wells Fargo Center for the Arts as well as a variety of retail, restaurants and other services.