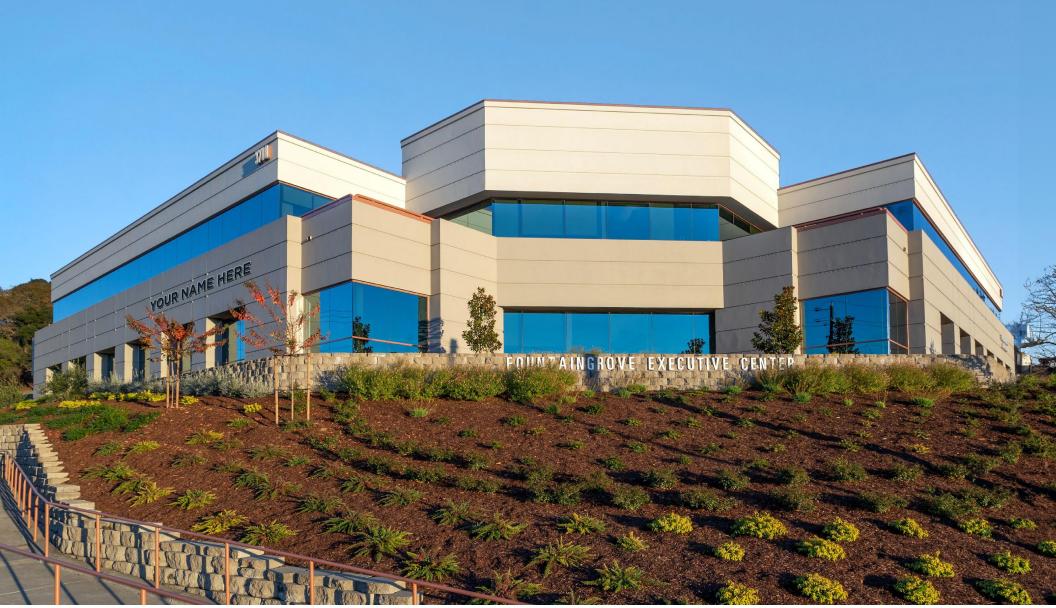

## Fountaingrove Executive Center

Class A Offices in Santa Rosa's Premier Office Park

Type:

Office

Address:

3700 Old Redwood Highway Santa Rosa, CA

Available SF: 1st Floor: 5,933

2nd Floor: 2,640

#### **DESCRIPTION**

Fountaingrove Executive Center is a 2-story Class A office building totaling 37,428 square feet. Perched on a hillside, it is one of the premier office buildings in Sonoma County and the prestigious Fountaingrove submarket. The property has excellent identity and visibility from Highway 101 and includes outstanding signage.

#### LOCATION

Fountaingrove Executive Center, located at 3700 Old Redwood Highway, is just ten minutes from Sonoma County Airport. Its close proximity to Highway 101 means tenants can easily enjoy the nearby Coddingtown Mall, Fountaingrove Golf and Athletic Club, Wells Fargo Center for the Arts as well as a variety of retail, restaurants and other services.