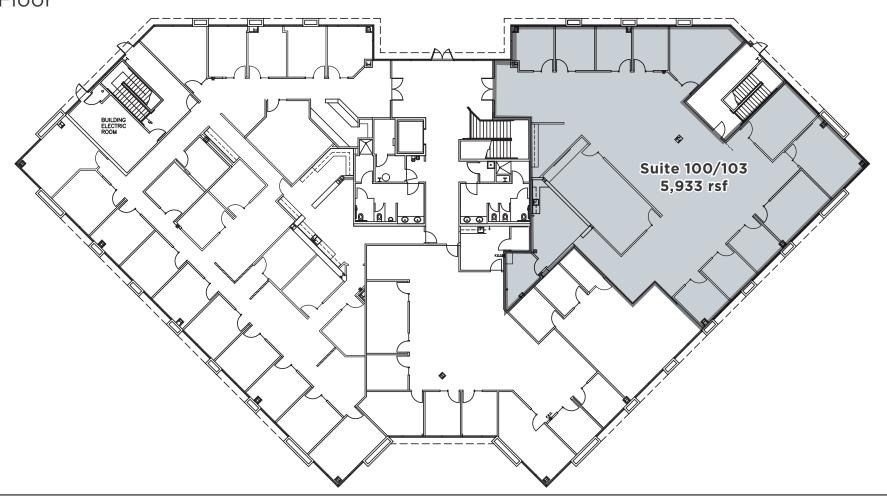

## Fountaingrove Executive Center

Class A Offices in Santa Rosa's Premier Office Park

Type:

Office

Address:

3700 Old Redwood Highway Santa Rosa, CA

Available SF: 1st Floor: 5,933

2nd Floor: 2,640

### 5,933 RSF

3700 Old Redwood Hwy First Floor • Suite 100/103: 5,933 Square Feet

EXCLUSIVELY MARKETED BY:

Shawn Johnson

DRE#: 00835502

Peter Briceño
DRE#: 01885655