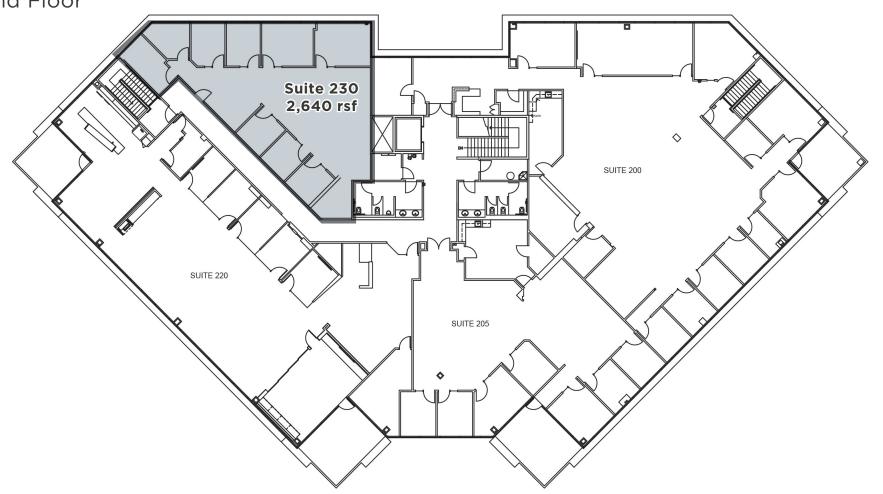

## Fountaingrove Executive Center

Class A Offices in Santa Rosa's Premier Office Park

Type:

Office

Address:

3700 Old Redwood Highway Santa Rosa, CA

Available SF: 1st Floor: 5,933

2nd Floor: 2,640

### 2,640 RSF

3700 Old Redwood Hwy Second Floor • Suite 230: 2,640 Square Feet

Shawn Johnson
DRE#: 00835502

Peter Briceño
DRE#: 01885655

EXCLUSIVELY MARKETED BY:

Shawn Johnson

DRE#: 00835502

Peter Briceño DRE#: 01885655