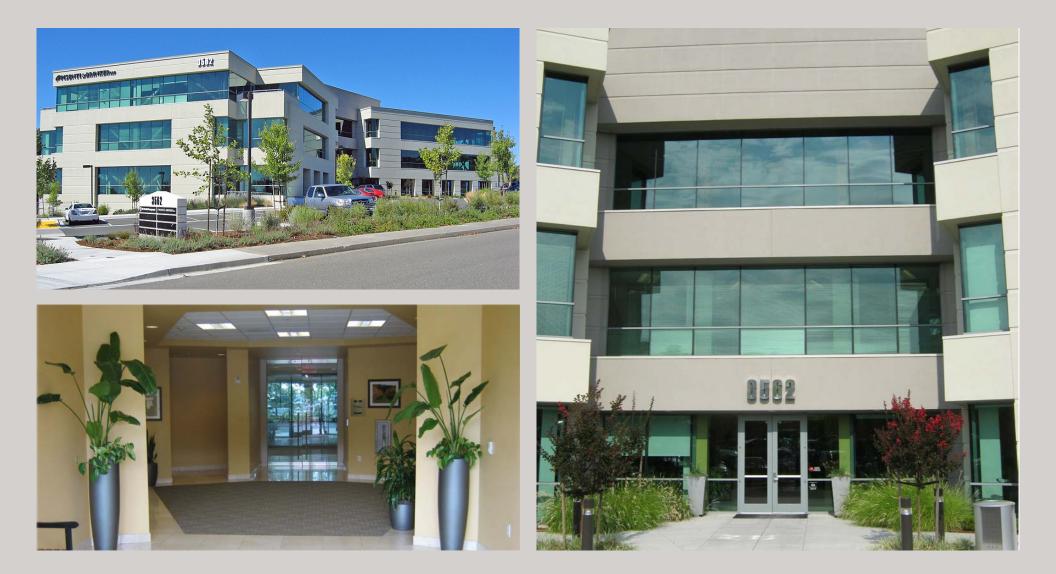

#### DESCRIPTION

Suite 212 offers an open floor plan with an extensive glass-line. The space includes a full kitchen, 3 private offices, a conference room, & wet bar.

#### AMENITIES

- Expansive floor to ceiling glass line
- High-speed technology access
- 10' finished ceiling height
- Restrooms with showers and lockers