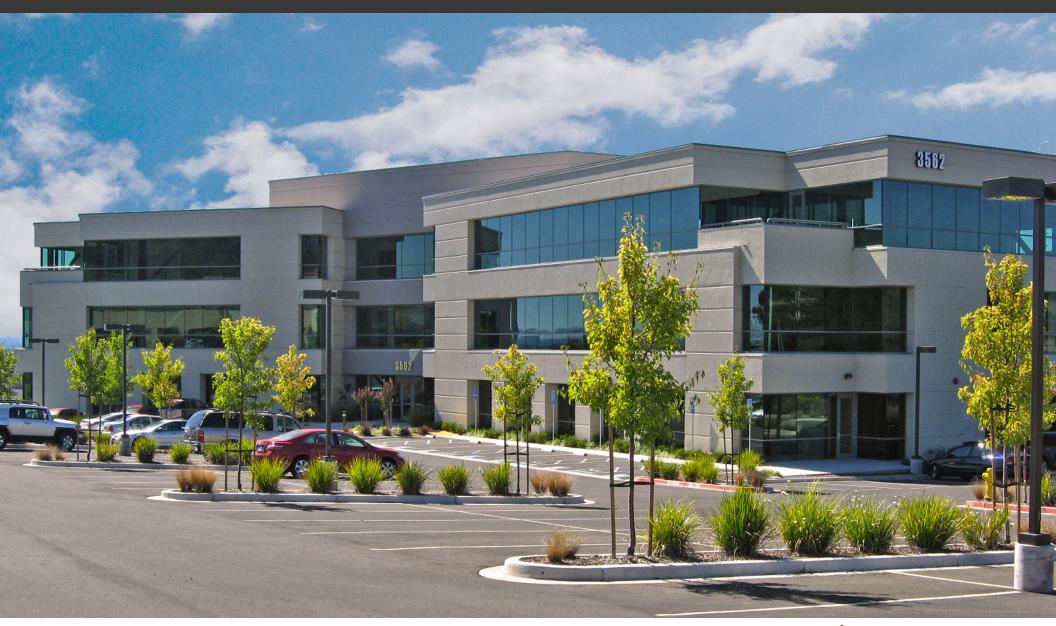

### 3,108 SQUARE FOOT OFFICE SPACE AVAILABLE

Type: Class A Office

Address: 3562 Round Barn Circle Santa Rosa, CA

Range of Available SF: Second Floor: 3,108

#### LOCATION

3562 Round Barn Circle is just ten minutes from Sonoma County Airport. The center's close proximity to Highway 101 means tenants can enjoy the nearby Coddingtown Mall, Fountainrove Golf and Athletic Club, Wells Fargo Center for the Arts as well as a wide selection of retail, restaurants and other services.