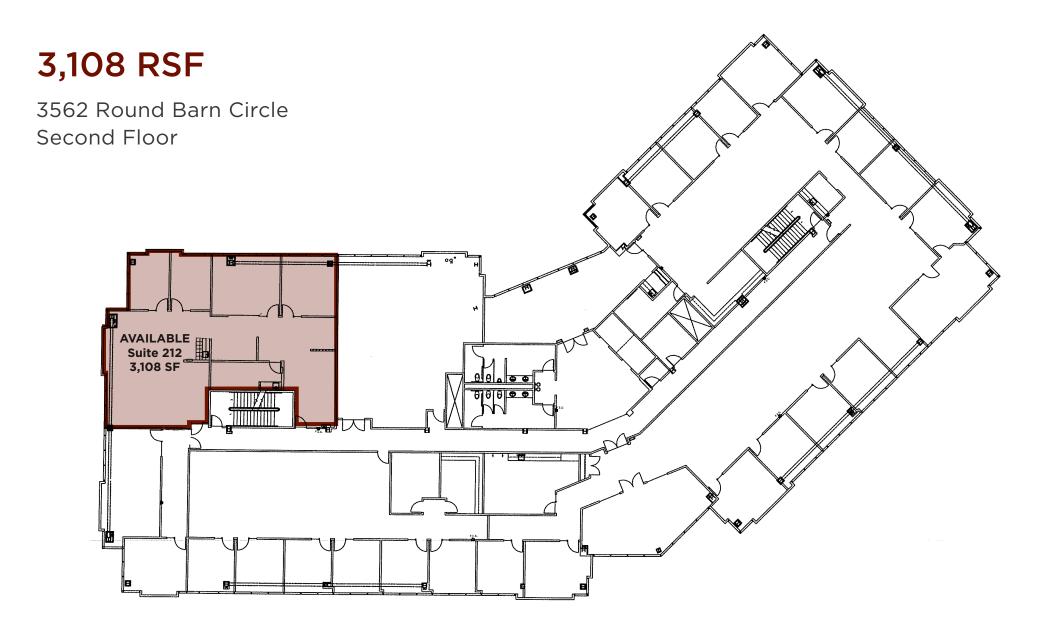

### 3,108 SQUARE FOOT OFFICE SPACE AVAILABLE

Type: Class A Office

Address: 3562 Round Barn Circle Santa Rosa, CA

Range of Available SF: Second Floor: 3,108

#### DESCRIPTION

Suite 212 offers an open floor plan with an extensive glass-line. The space includes a full kitchen, 3 private offices, a conference room, & wet bar.