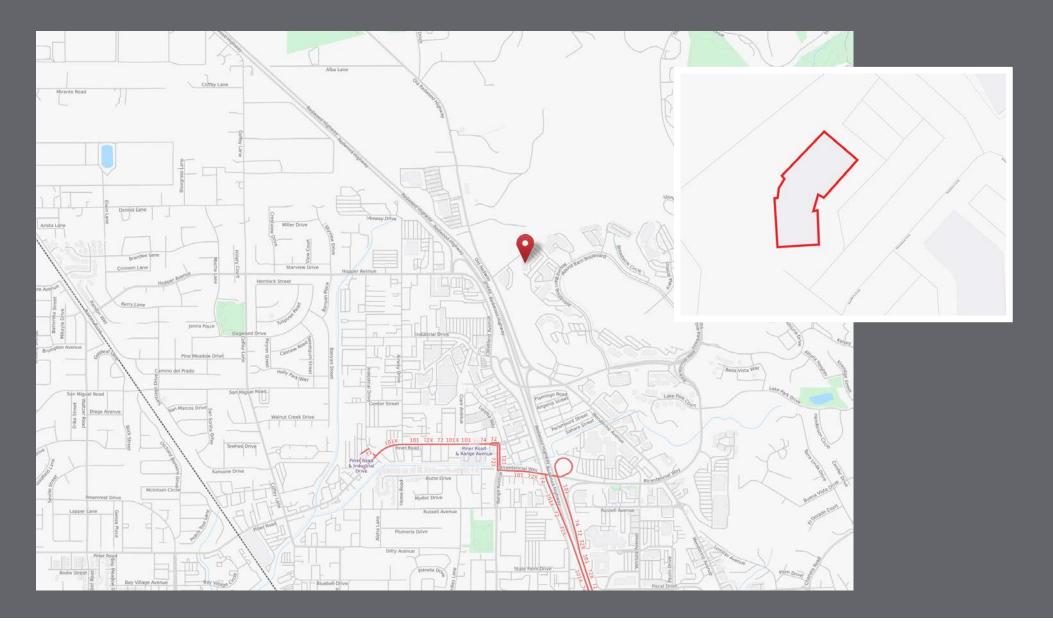

#### LOCATION

3562 Round Barn Circle is just ten minutes from Sonoma County Airport. The center's close proximity to Highway 101 means tenants can enjoy the nearby Coddingtown Mall, Fountainrove Golf and Athletic Club, Wells Fargo Center for the Arts as well as a wide selection of retail, restaurants and other services.