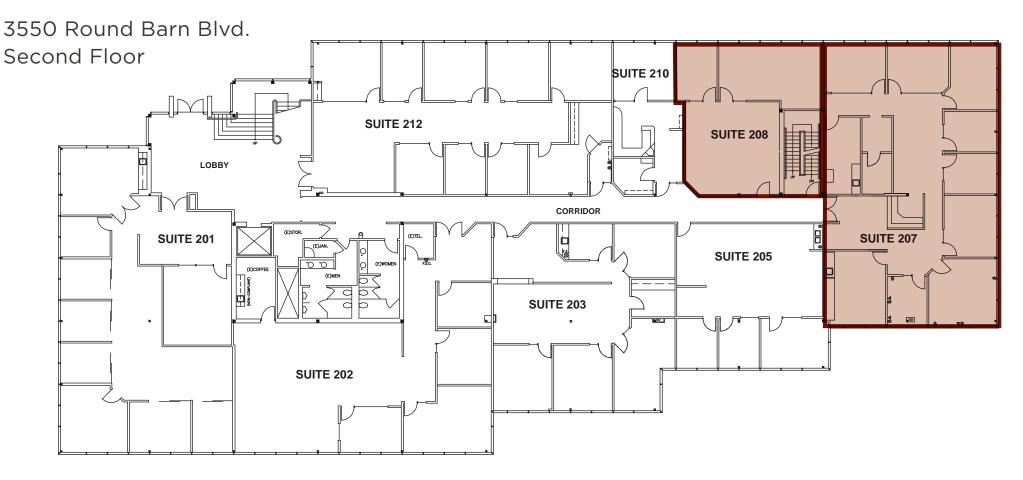

## Suite 207: 3,207+/- RSF Suite 208: 1,185 +/- RSF

EXCLUSIVELY MARKETED BY: **Shawn Johnson** 707.528.1400 ext. 238

**Dave Peterson** 707.528.1400 ext. 210