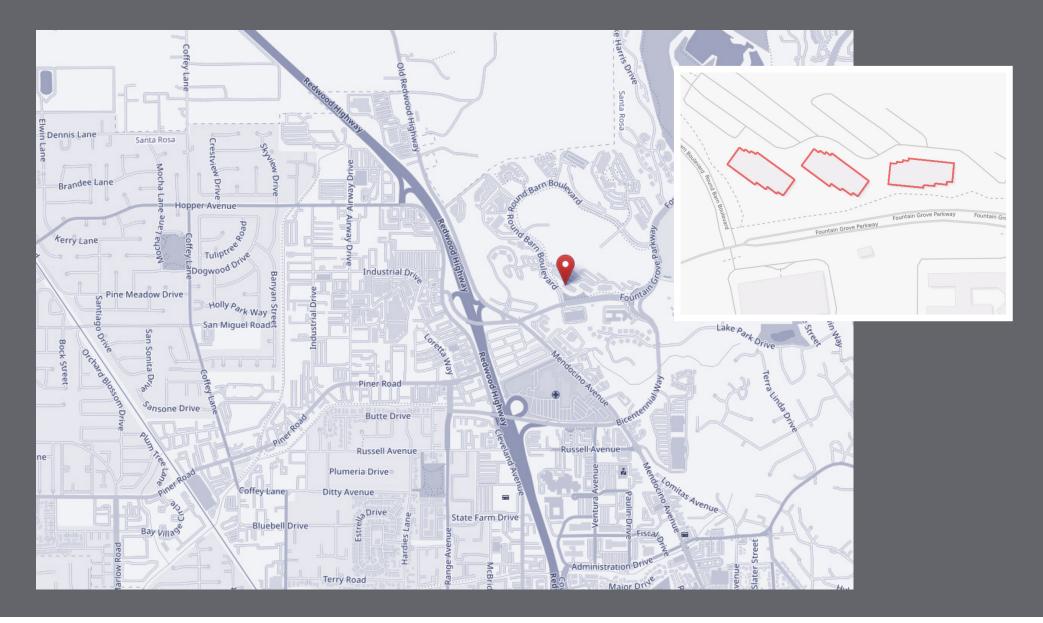

#### LOCATION

Fountaingrove Center is at 3550, 3554 and 3558 Round Barn Boulevard respectively and is just ten minutes from Sonoma County Airport. The center's close proximity to Highway 101 means tenants can enjoy the nearby Coddingtown Mall, Fountaingrove Golf and Athletic Club, Wells Fargo Center for the Arts as well as a wide selection of retail, restaurants and other services.

#### DESCRIPTION

A three-building complex with each building featuring three stories of Class A office space for a combined total of 161,055 square feet and which collectively are known as Fountaingrove Center. They are situated overlooking Santa Rosa's prestigious Fountaingrove submarket with convenient access to Highway 101. The center offers ample free parking for employees and clients plus an automated card key system for safe after-hours access.