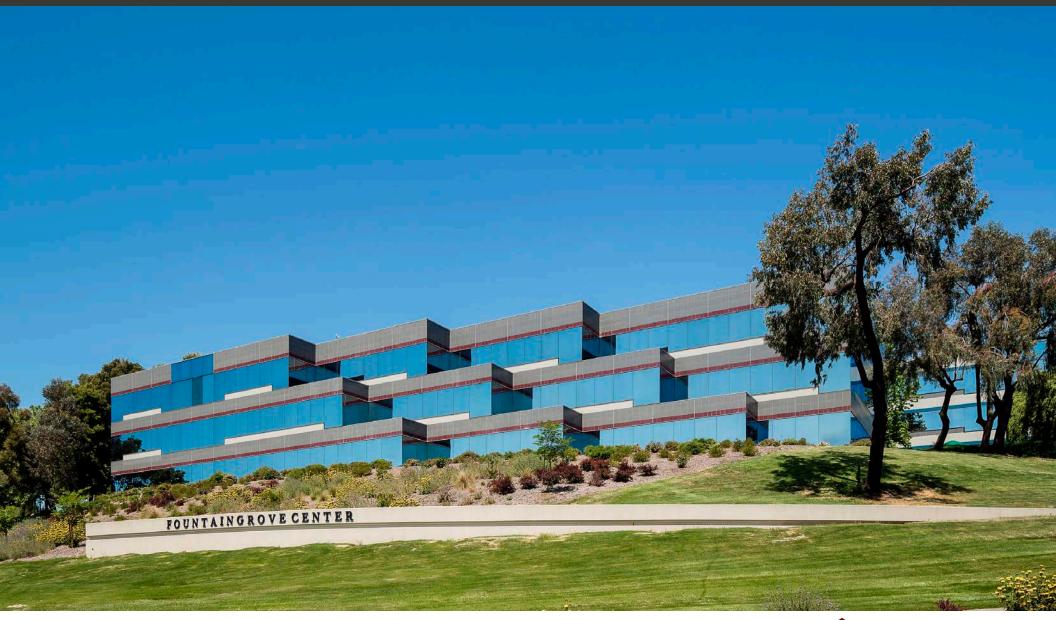

### FOR LEASE Santa Rosa

# Fountaingrove Center

Overlooking Santa Rosa's Prestegious Santa Rosa Submarket

### FOR LEASE Santa Rosa Fountaingrove Center

Class A Offices in Santa Rosa's Prestigious Fountaingrove Submarket

Type: Office

Address: 3550 - 3558 Round Barn Blvd. Santa Rosa, CA

Range of Available SF: 6,165 3,207 3,920 1,429 1,185

#### DESCRIPTION

A three-building complex with each building featuring three stories of Class A office space for a combined total of 161,055 square feet and which collectively are known as Fountaingrove Center. They are situated overlooking Santa Rosa's prestigious Fountaingrove submarket with convenient access to Highway 101. The center offers ample free parking for employees and clients plus an automated card key system for safe after-hours access.