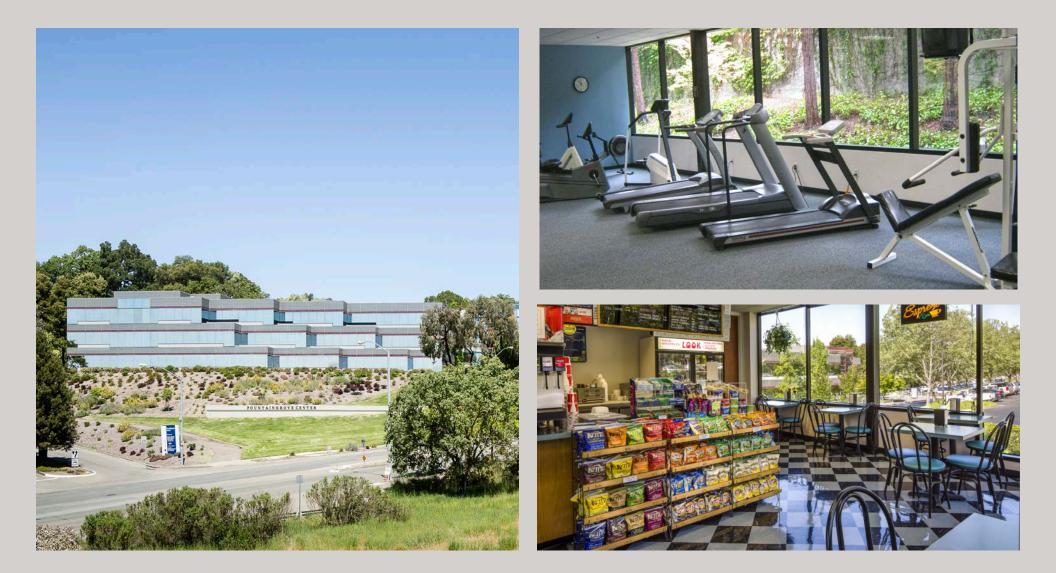

#### LOCATION

Fountaingrove Center is at 3550, 3554 and 3558 Round Barn Boulevard respectively and is just ten minutes from Sonoma County Airport. The center's close proximity to Highway 101 means tenants can enjoy the nearby Coddingtown Mall, Fountaingrove Golf and Athletic Club, Wells Fargo Center for the Arts as well as a wide selection of retail, restaurants and other services.

#### AMENITIES

The on-site Fountaingrove Deli provides a quick, tasty and healthy menu. The on-site fitness center with showers make lunchtime workouts easy and efficient. Spectacular wine country views from the expansive floor-to-ceiling glassline provide an unbeatable work environment. The property is locally owned with on-site property management.

## **On-Site Amenities**

EXCLUSIVELY MARKETED BY: Shawn Johnson 707.528.1400 ext. 238

**Dave Peterson** 707.528.1400 ext. 210