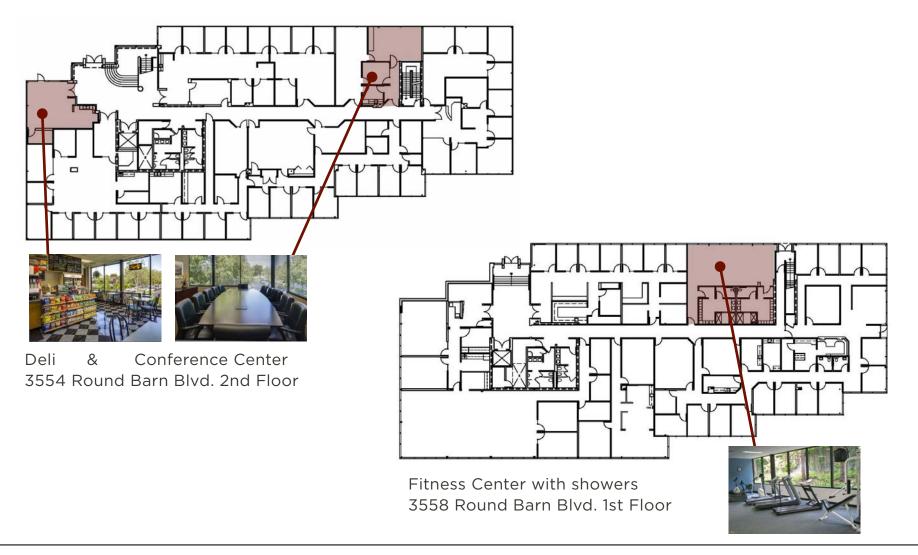

#### AMENITIES

The on-site Fountaingrove Deli provides a quick, tasty and healthy menu. The on-site fitness center with showers make lunchtime workouts easy and efficient. Spectacular wine country views from the expansive floor-to-ceiling glassline provide an unbeatable work environment. The property is locally owned with on-site property management.

## **On-Site Amenities**

EXCLUSIVELY MARKETED BY: Shawn Johnson 707.528.1400 ext. 238

**Dave Peterson** 707.528.1400 ext. 210