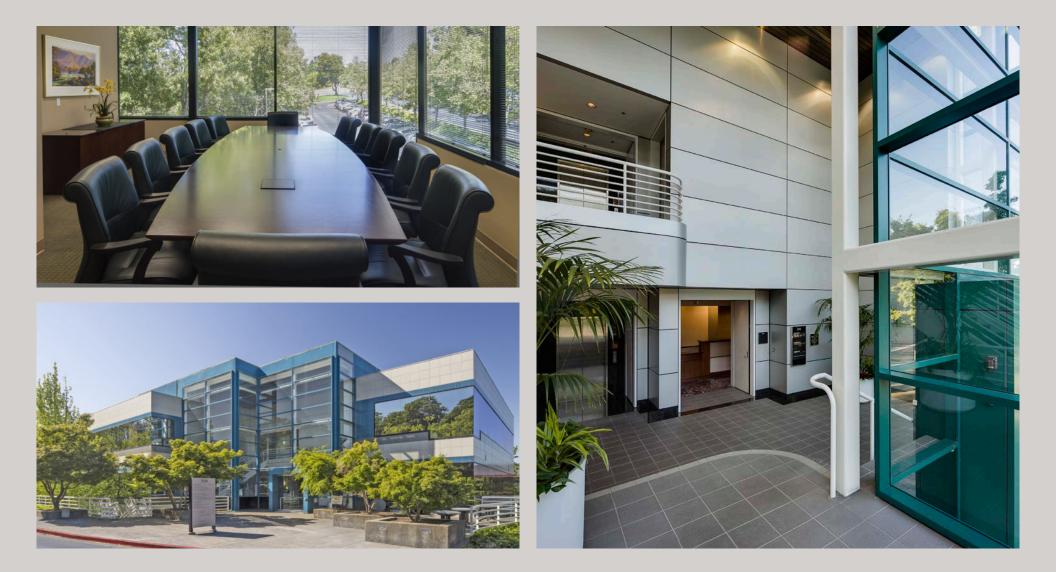

#### DESCRIPTION

A three-building complex with each building featuring three stories of Class A office space for a combined total of 161,055 square feet and which collectively are known as Fountaingrove Center. They are situated overlooking Santa Rosa's prestigious Fountaingrove submarket with convenient access to Highway 101. The center offers ample free parking for employees and clients plus an automated card key system for safe after-hours access.

#### LOCATION

Fountaingrove Center is at 3550, 3554 and 3558 Round Barn Boulevard respectively and is just ten minutes from Sonoma County Airport. The center's close proximity to Highway 101 means tenants can enjoy the nearby Coddingtown Mall, Fountaingrove Golf and Athletic Club, Wells Fargo Center for the Arts as well as a wide selection of retail, restaurants and other services.

#### AMENITIES

The on-site Fountaingrove Deli provides a quick, tasty and healthy menu. The on-site fitness center with showers make lunchtime workouts easy and efficient. Spectacular wine country views from the expansive floor-to-ceiling glassline provide an unbeatable work environment. The property is locally owned with on-site property management.