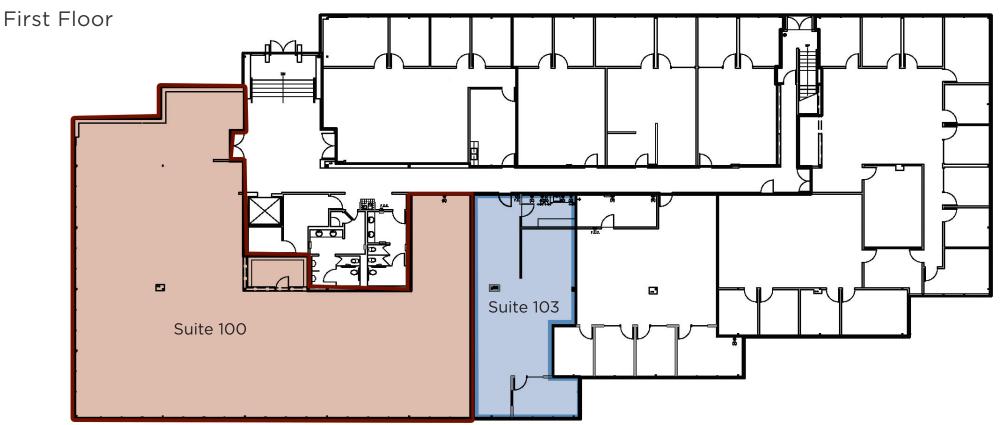

### Fountaingrove Center

Suite 100: 6,165 RSF

Suite 103: 1,543 RSF (Available 7/1/21)

3550 Round Barn Blvd.