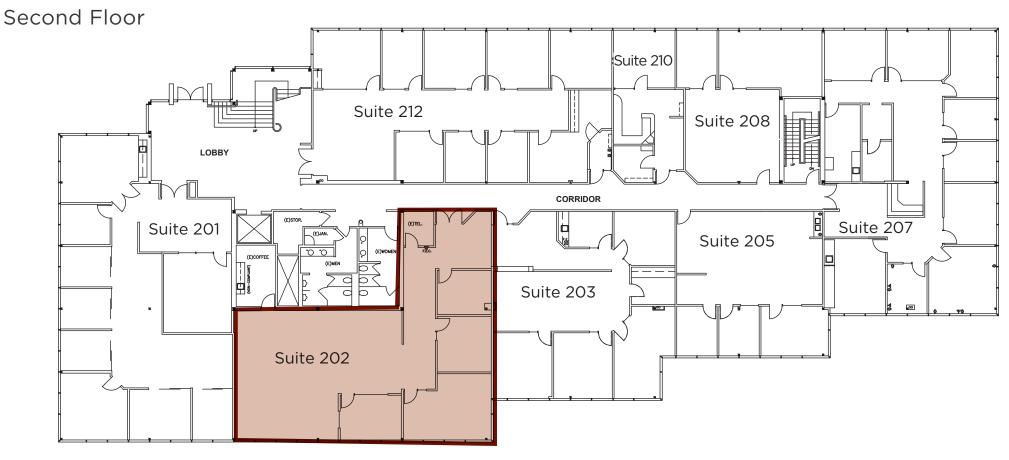

ountaingrove deli and on-site fitness center with showers as well as spectacular wine country views from the expansive floor to ceiling glass line. The property is locally owned with onsite property management.

#### **KEY TENANTS**

Kaiser Off-site Support Srvs Kaiser ACS Clinic

Kaiser Health Connect Kaiser IT Training Dept
Kaiser Home Health Kaiser Foundation Hospitals

Stifel, Nicolaus & Co. Raymond James Financial

Umpqua (formerly Sterling Savings) Wells Fargo Bank



# FOR LEASE Santa Rosa Fountaingrove Executive Center











# FOR LEASE Santa Rosa Fountaingrove Executive Center









### Fountaingrove Center







Suite 100: 6,165 RSF

Suite 103: 1,543 RSF (Available 7/1/21)

3550 Round Barn Blvd.







### Suite 202: 2,965 RSF - Available 12/1/21

3550 Round Barn Blvd.







### **On-Site Amenities**



Fitness Center with showers 3558 Round Barn Blvd. 1st Floor