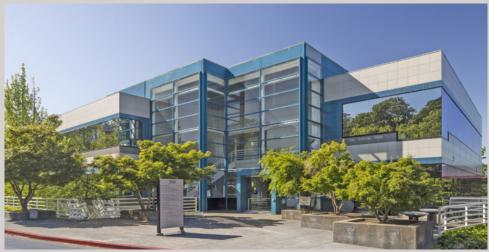

#### **DESCRIPTION**

A three-building complex with each building featuring three stories of Class A office space for a combined total of 161,055 square feet and which collectively are known as Fountaingrove Center. They are situated overlooking Santa Rosa's prestigious Fountaingrove submarket with convenient access to Highway 101. The center offers ample free parking for employees and clients plus an automated card key system for safe after-hour access.

### **AMENITIES**

An onsite Fountaingrove deli and on-site fitness center with showers as well as spectacular wine country views from the expansive floor to ceiling glass line. The property is locally owned with onsite property management.