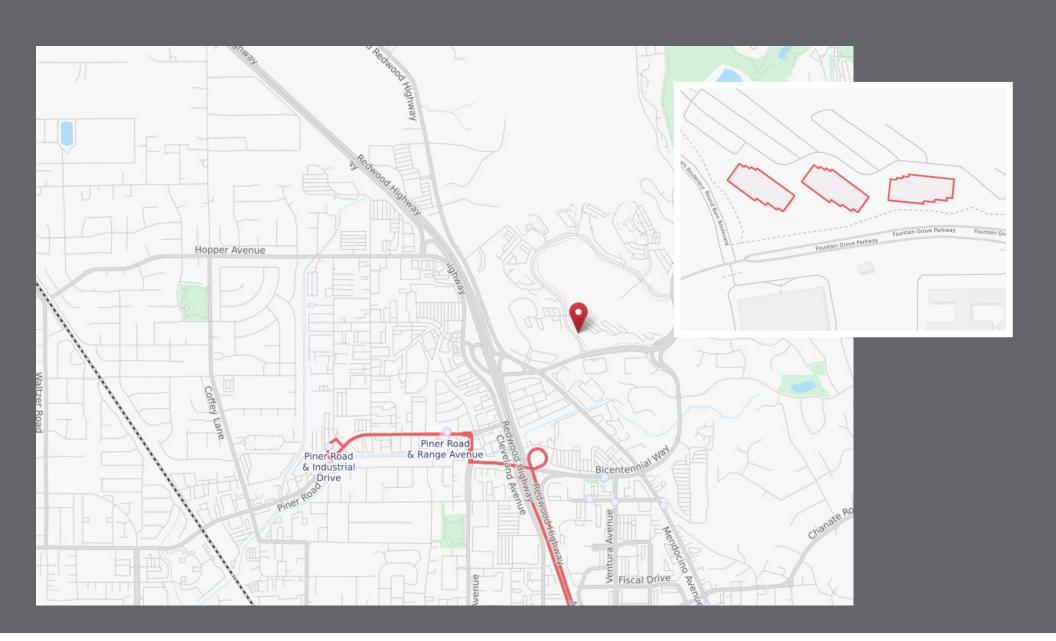

#### LOCATION

Fountaingrove Center is at 3550, 3554 and 3558 Round Barn Boulevard respectively and is just ten minutes from Sonoma County Airport. The center's close proximity to Highway 101 means tenants can enjoy the nearby Coddingtown Mall, Fountaingrove Golf and Athletic Club, Wells Fargo Center for the Arts as well as a wide selection of retail, restaurants and other services.