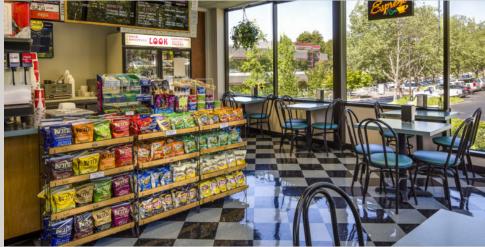

### **AMENITIES**

An onsite Fountaingrove deli and on-site fitness center with showers as well as spectacular wine country views from the expansive floor to ceiling glass line. The property is locally owned with onsite property management.

### **On-Site Amenities**

Fitness Center with showers 3558 Round Barn Blvd. 1st Floor