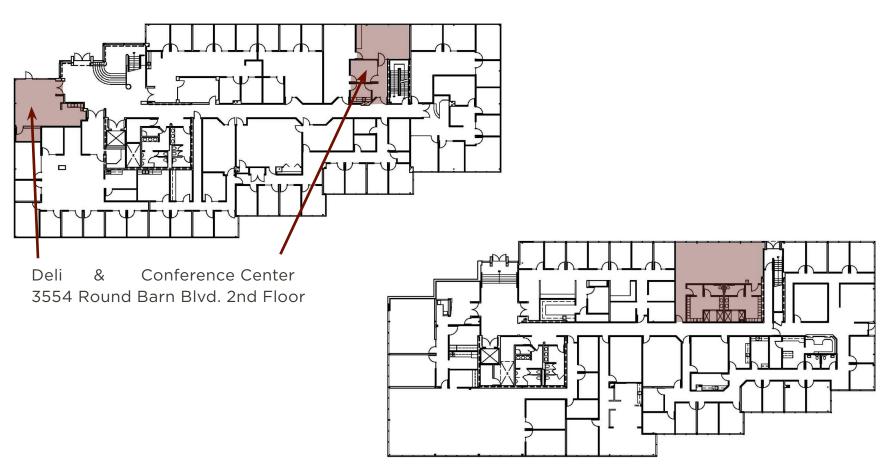

### **AMENITIES**

An onsite Fountaingrove deli and on-site fitness center with showers as well as spectacular wine country views from the expansive floor to ceiling glass line. The property is locally owned with onsite property management.

### **On-Site Amenities**

Fitness Center with showers 3558 Round Barn Blvd. 1st Floor