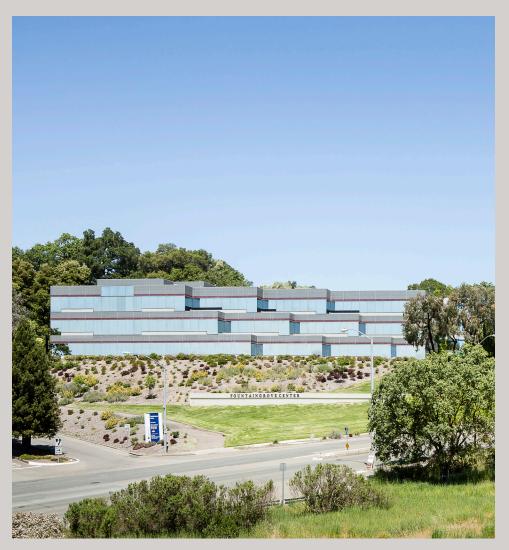

#### **DESCRIPTION**

A three-building complex with each building featuring three stories of Class A office space for a combined total of 161,055 square feet and which collectively are known as Fountaingrove Center. They are situated overlooking Santa Rosa's prestigious Fountaingrove submarket with convenient access to Highway 101. The center offers ample free parking for employees and clients plus an automated card key system for safe after-hour access.

#### LOCATION

Fountaingrove Center is at 3550, 3554 and 3558 Round Barn Boulevard respectively and is just ten minutes from Sonoma County Airport. The center's close proximity to Highway 101 means tenants can enjoy the nearby Coddingtown Mall, Fountaingrove Golf and Athletic Club, Wells Fargo Center for the Arts as well as a wide selection of retail, restaurants and other services.