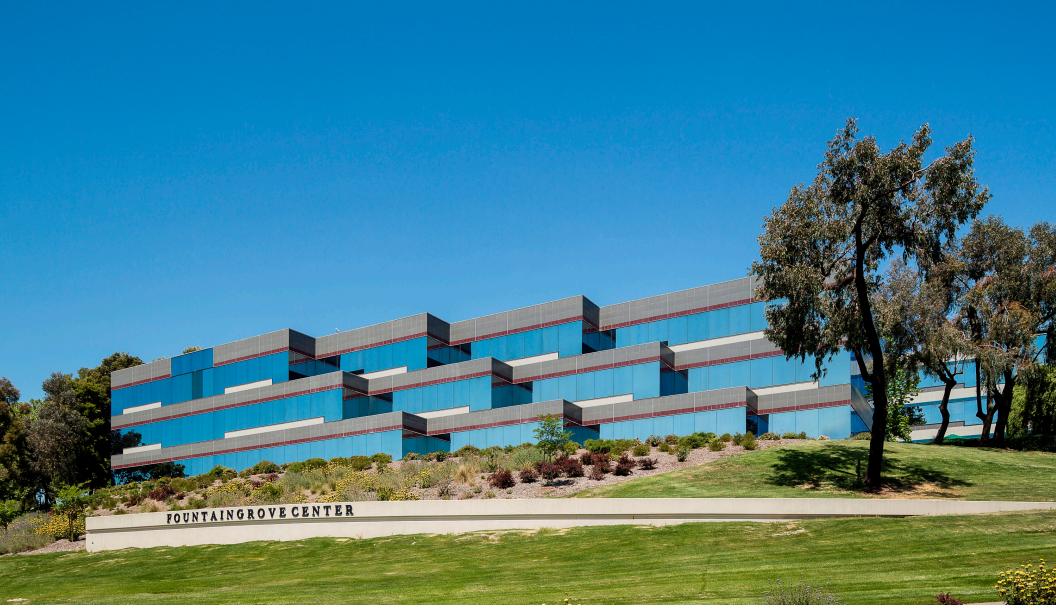

## Fountaingrove Center

#### **DESCRIPTION**

A three-building complex with each building featuring three stories of Class A office space for a combined total of 161,055 square feet and which collectively are known as Fountaingrove Center. They are situated overlooking Santa Rosa's prestigious Fountaingrove submarket with convenient access to Highway 101. The center offers ample free parking for employees and clients plus an automated card key system for safe after-hour access.

#### LOCATION

Fountaingrove Center is at 3550, 3554 and 3558 Round Barn Boulevard respectively and is just ten minutes from Sonoma County Airport. The center's close proximity to Highway 101 means tenants can enjoy the nearby Coddingtown Mall, Fountaingrove Golf and Athletic Club, Wells Fargo Center for the Arts as well as a wide selection of retail, restaurants and other services.