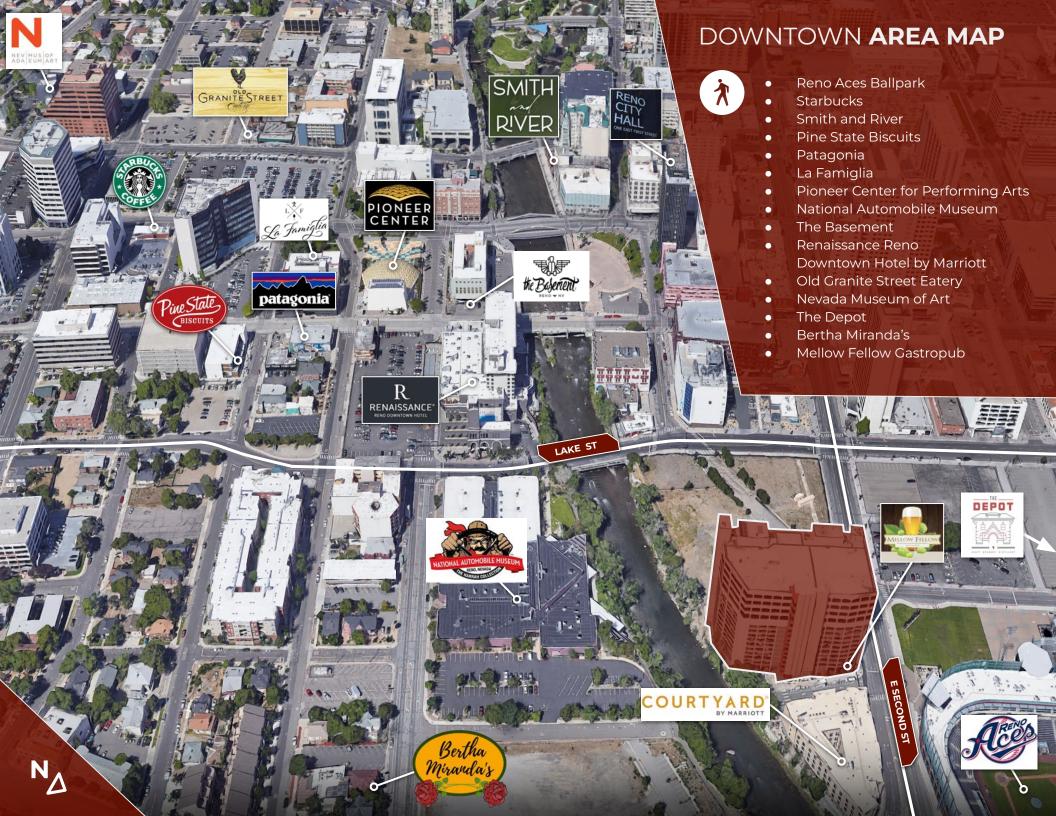

### **LOCATION HIGHLIGHTS**

St- 1-15-15

Walk Score - **90** WALKER'S PARADISE

- Premier downtown location, in the center of it all
- Secure, ample covered parking for your employees and clients
- On-site management & facility engineer
- On-site security maintains strict oversight
- Next to the Courtyard by Marriott
- Up to 6 parking spaces per 1,000 square feet
- Take advantage of Opportunity Zone benefits
- New onsite fitness center
- 15th floor executive conference room with striking views for use of all tenants
- Darkshot Coffee Shop on the ground floor is NOW OPEN