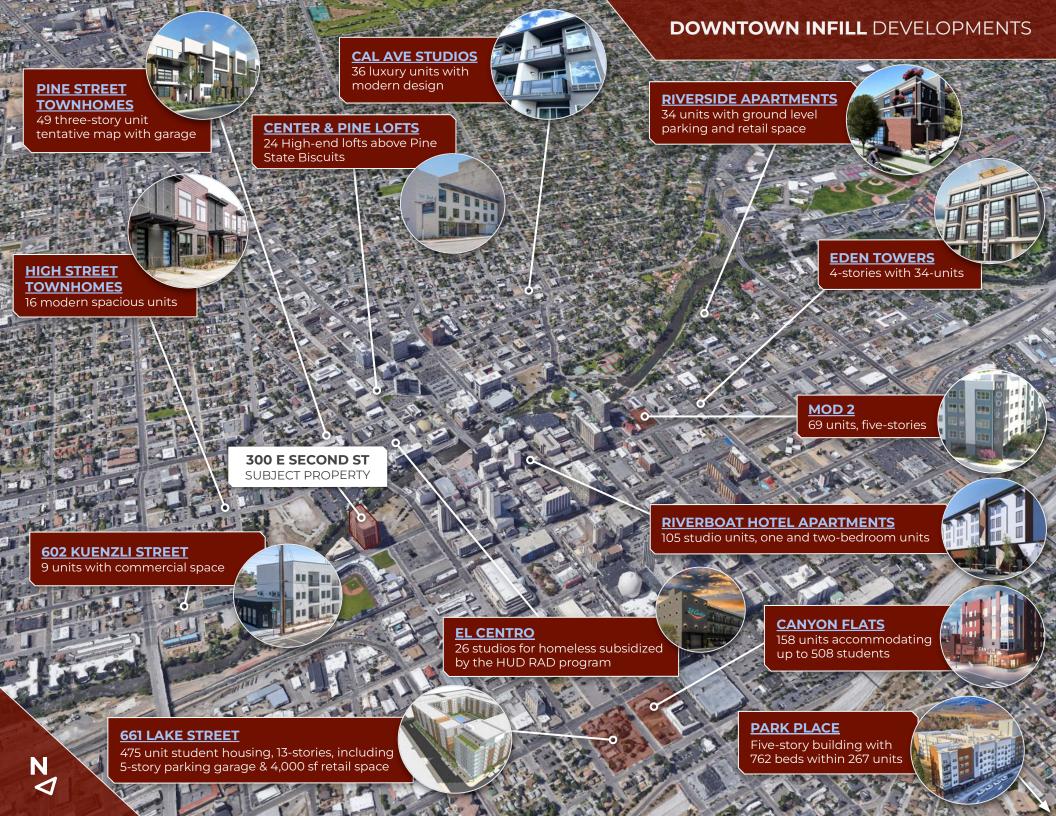

# DOWNTOWN OFFICE FORLEASE

300 E Second St Reno, NV 89501

## 9,105 SF то 14,699 SF

Class A Office Steps from the Ballpark YOUR NAME HERE

DOMINIC BRUNETTI, CCIM PRINCIPAL 775.850.3109 OFFICE dbrunetti@dicksoncg.com 5.58419

## **300 E SECOND ST |** OPPORTUNITY ZONE

OUR NAME HERE

 "Basin Street provides wonderful office spaces and facilities. We appreciate their excellent communication and ability to answer our demands quickly and efficiently." - Mike Richardson, Branch Manager Bay Equity Home Loans

### **LOCATION HIGHLIGHTS**

St- 1-15-15

Walk Score - **90** WALKER'S PARADISE

- Premier downtown location, in the center of it all
- Secure, ample covered parking for your employees and clients
- On-site management & facility engineer
- On-site security maintains strict oversight
- Next to the Courtyard by Marriott
- Up to 6 parking spaces per 1,000 square feet
- Take advantage of Opportunity Zone benefits
- New onsite fitness center
- 15th floor executive conference room with striking views for use of all tenants
- Darkshot Coffee Shop on the ground floor is NOW OPEN