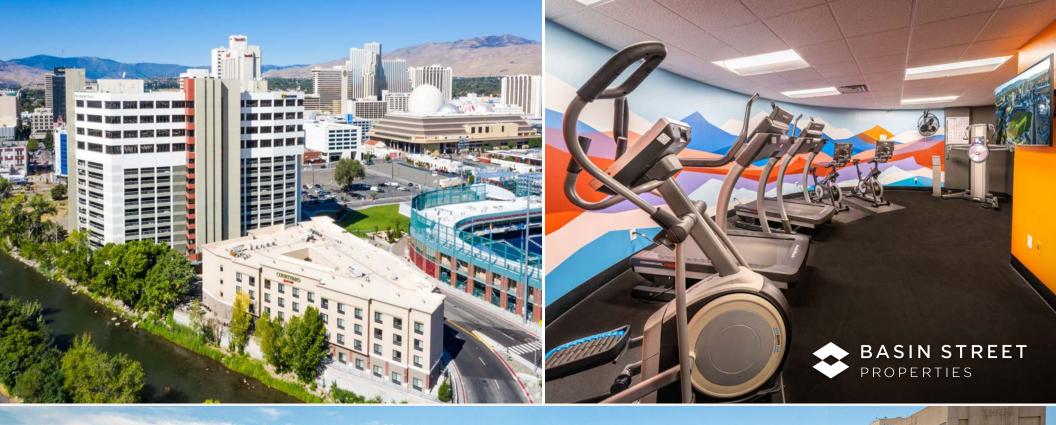

### **LOCATION HIGHLIGHTS**

St- 1-15-15

Walk Score - **90** WALKER'S PARADISE

- Premier downtown location, in the center of it all
- Secure, ample covered parking for your employees and clients
- On-site management & facility engineer
- On-site security maintains strict oversight
- Next to the Courtyard by Marriott
- Up to 6 parking spaces per 1,000 square feet
- Take advantage of Opportunity Zone benefits
- New onsite fitness center
- 15th floor executive conference room with striking views for use of all tenants
- Darkshot Coffee Shop on the ground floor is NOW OPEN