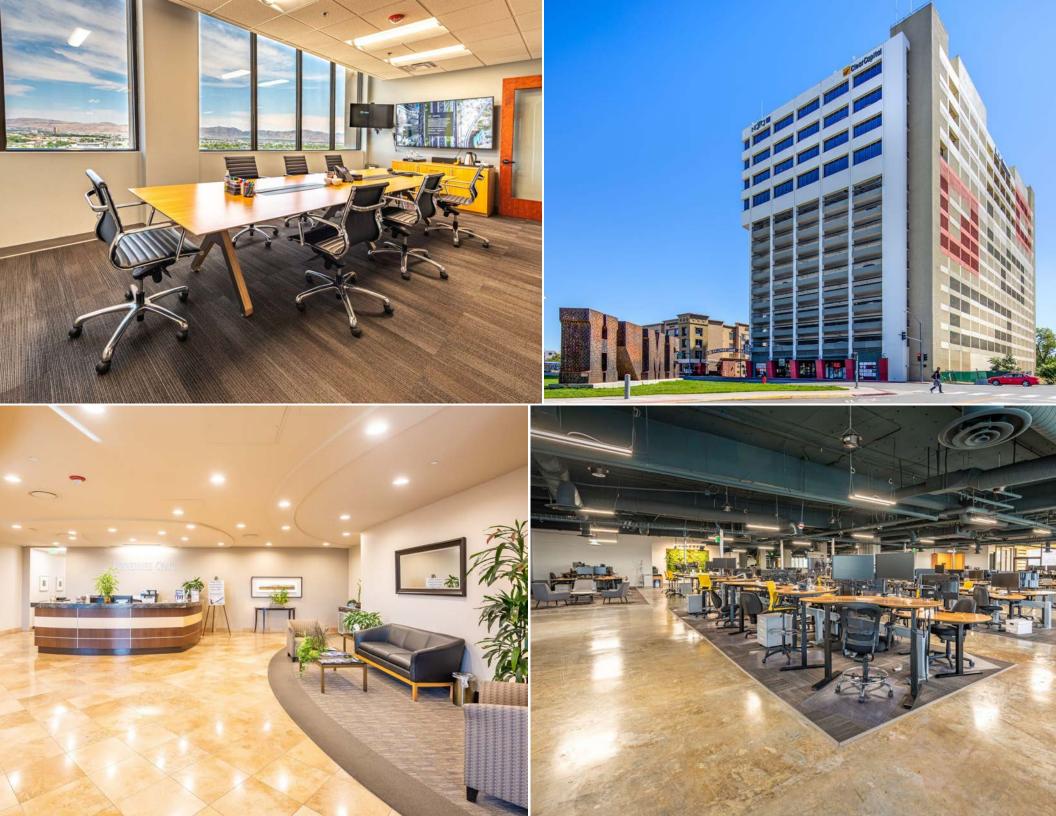

# DOWNTOWN OFFICE FORLEASE

300 E Second St Reno, NV 89501

## 9,105 SF то 14,699 SF

Class A Office Steps from the Ballpark YOUR NAME HERE

DOMINIC BRUNETTI, CCIM PRINCIPAL 775.850.3109 OFFICE dbrunetti@dicksoncg.com 5.58419

## **300 E SECOND ST |** OPPORTUNITY ZONE

OUR NAME HERE

 "Basin Street provides wonderful office spaces and facilities. We appreciate their excellent communication and ability to answer our demands quickly and efficiently." - Mike Richardson, Branch Manager Bay Equity Home Loans

### **LOCATION HIGHLIGHTS**

St- 1-15-15

Walk Score - **90** WALKER'S PARADISE

- Premier downtown location, in the center of it all
- Secure, ample covered parking for your employees and clients
- On-site management & facility engineer
- On-site security maintains strict oversight
- Next to the Courtyard by Marriott
- Up to 6 parking spaces per 1,000 square feet
- Take advantage of Opportunity Zone benefits
- New onsite fitness center
- 15th floor executive conference room with striking views for use of all tenants
- Darkshot Coffee Shop on the ground floor is NOW OPEN