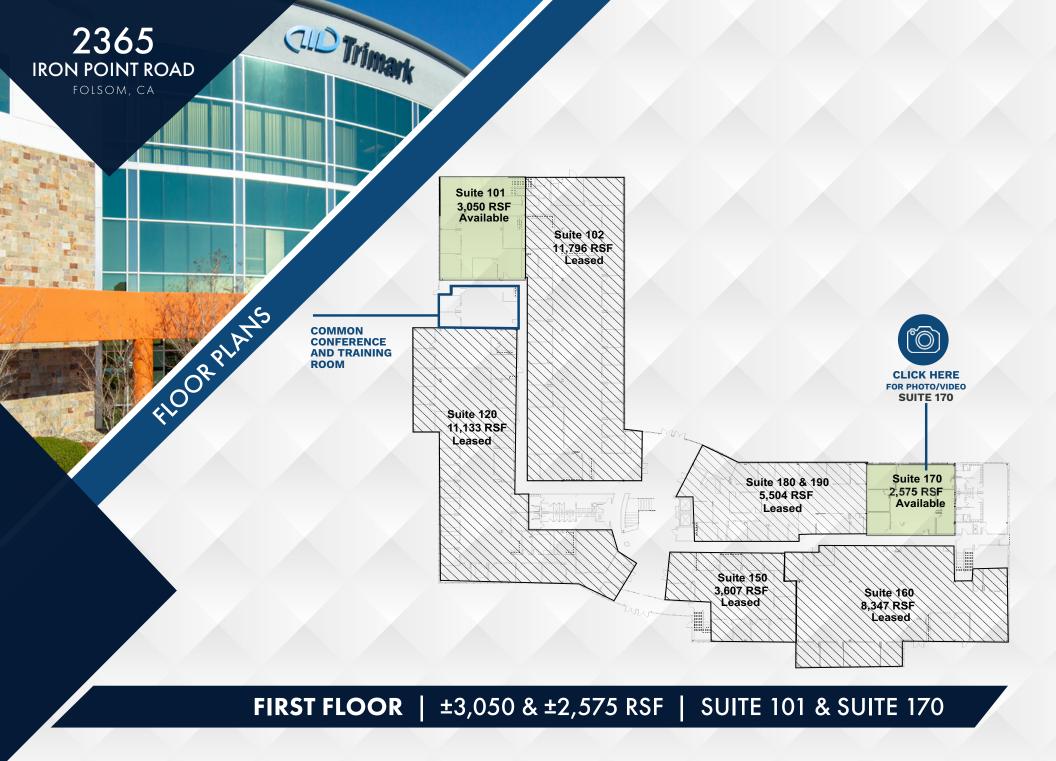

a@nmrk.com CA RE License #01958591













Updated common area improvements



30+ seat conference and training room



Short walk to numerous amenities



LEED Gold



4.5/1,000 parking ratio



Fiber ready



Onsite fitness center with showers



High Identity Building (roughly 200,000 vehicles per day)



Designated walking paths surround wetlands preserve area



Updated lobby with television and furniture

### **CONCIERGE SERVICES**







- Concierge Services for personal and professional assistance
- Moving concierge for data cabling, and moving facilitation
- Construction management team
- Building Engineers with advanced experience in building systems
- Professional Property Management services with local representatives

# FOLSOM'S PREMIER OFFICE BUILDING























## **AMENITIES MAP**





DISCLAIMER: The distributor of this communication is performing acts for which a real estate license is required. The information contained herein has been obtained from sources deemed reliable but has not been verified and no guarantee, warranty or representation, either express or implied, is made with respect to such information. Terms of sale or lease and availability are subject to change or withdrawal without notice.





### Exclusively Marketed By:

### Jack Blackmon

916.494.2349 jack.blackmon@nmrk.com CA RE License #01999561

#### Matthew Alemania

925.303.6299 matthew.alemania@nmrk.com CA RE License #01958591