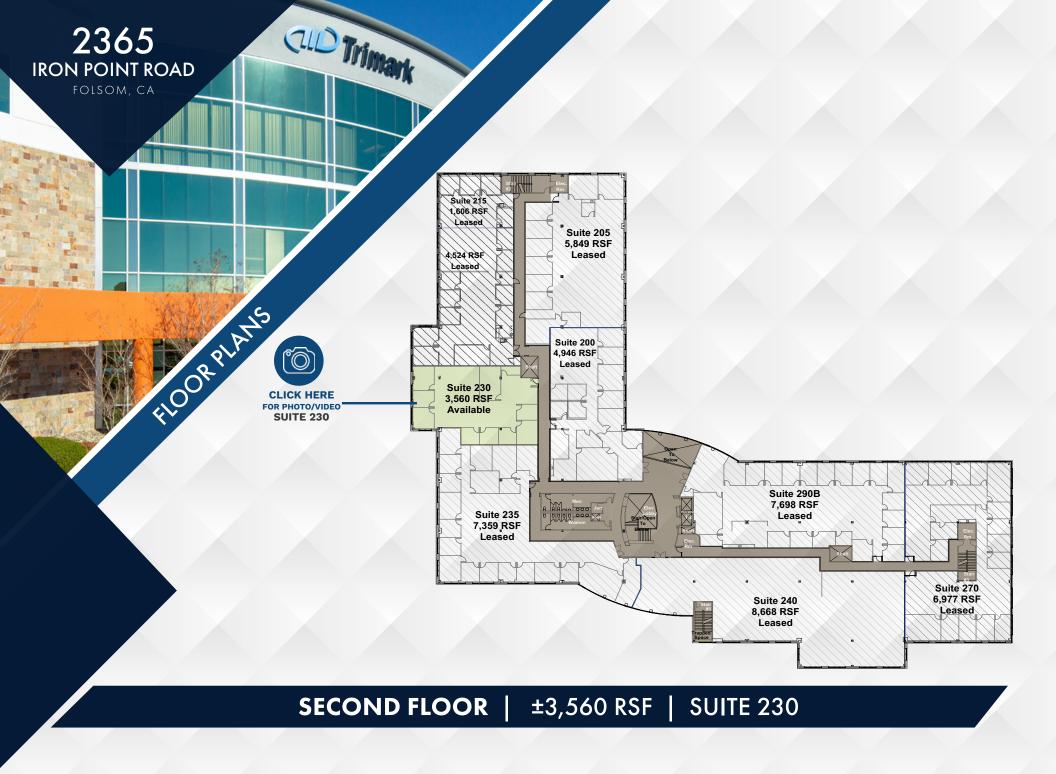

nmrk.com CA RE License #01958591













Updated common area improvements



30+ seat conference and training room



Short walk to numerous amenities



LEED Gold



4.5/1,000 parking ratio



Fiber ready



Onsite fitness center with showers



High Identity Building (roughly 200,000 vehicles per day)



Designated walking paths surround wetlands preserve area



Updated lobby with television and furniture

### **CONCIERGE SERVICES**







- Concierge Services for personal and professional assistance
- Moving concierge for data cabling, and moving facilitation
- Construction management team
- Building Engineers with advanced experience in building systems
- Professional Property Management services with local representatives

# FOLSOM'S PREMIER OFFICE BUILDING























## **AMENITIES MAP**





DISCLAIMER: The distributor of this communication is performing acts for which a real estate license is required. The information contained herein has been obtained from sources deemed reliable but has not been verified and no guarantee, warranty or representation, either express or implied, is made with respect to such information. Terms of sale or lease and availability are subject to change or withdrawal without notice.





### Exclusively Marketed By:

### Jack Blackmon

916.494.2349 jack.blackmon@nmrk.com CA RE License #01999561

#### Matthew Alemania

925.303.6299 matthew.alemania@nmrk.com CA RE License #01958591