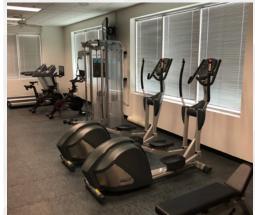

Fiber ready

Onsite fitness center with showers

High Identity Building (roughly 200,000 vehicles per day)

Designated walking paths surround wetlands preserve area

Updated lobby with television and furniture