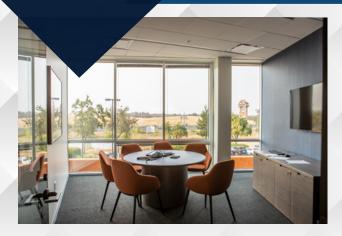

Fiber ready

Onsite fitness center with showers

High Identity Building (roughly 200,000 vehicles per day)

Designated walking paths surround wetlands preserve area

Updated lobby with television and furniture