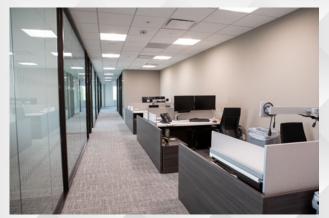

Fiber ready

Onsite fitness center with showers

High Identity Building (roughly 200,000 vehicles per day)

Designated walking paths surround wetlands preserve area

Updated lobby with television and furniture