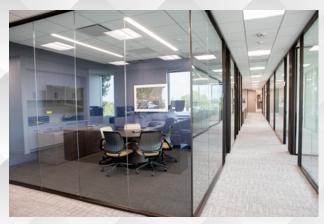

Fiber ready

Onsite fitness center with showers

High Identity Building (roughly 200,000 vehicles per day)

Designated walking paths surround wetlands preserve area

Updated lobby with television and furniture