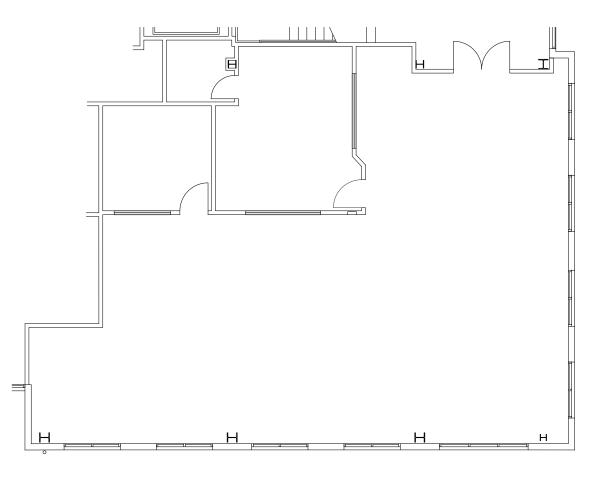

# **7,598 RSF** Suite 111

### **Space Highlights**

- Open and exposed ceilings throughout
- Extensive glass-line
- Modern finishes throughout
- LED: 10/31/23

Patio