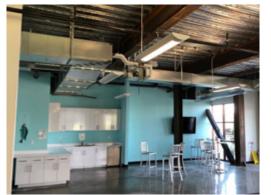

### **Space Highlights**

- Modern, creative office space
- Open and exposed ceilings throughout
- Extensive glass-line