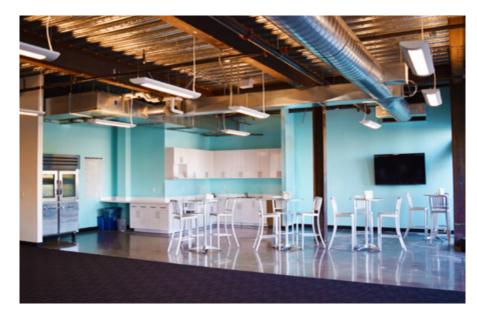

# **2,500 RSF** Suite 101

### **Space Highlights**

- Modern, creative office space
- Open and exposed ceilings throughout
- Extensive glass-line