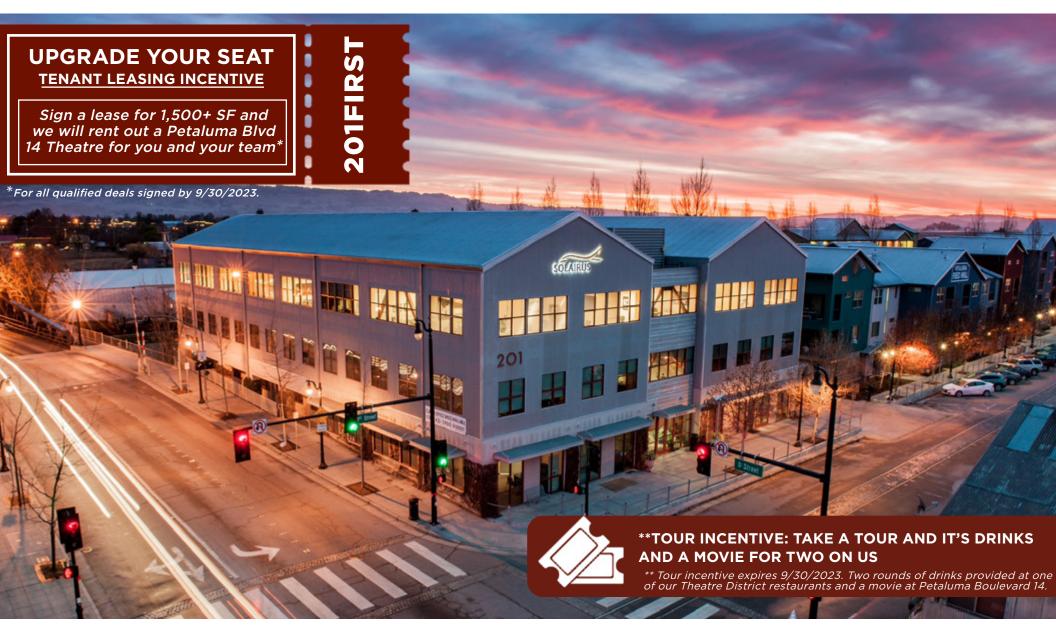

## Waterfront Office Space

## FOR LEASE **Petaluma**Waterfront Office

Vibrant Office Space in the Theatre District overlooking the Petaluma River

#### **DESCRIPTION**

- Class 'A' building with high-quality finishes throughout
- Premier downtown location, in the center of it all
- Short walking distance to all downtown amenities, restaurants and shopping
- Abundant and convenient parking nearby
- Professional and responsive property management
- Men's and women's shower/lockers
- Petaluma River and mountain views.

#### Address:

201 First Street Petaluma, CA

Total SF:

50,755