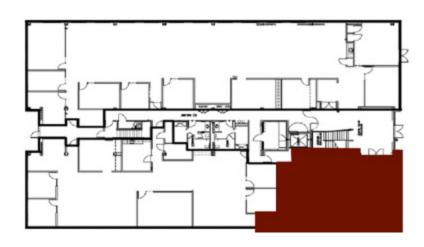

Short walking distance to all downtown amenities, restaurants and shopping
- Abundant and convenient parking nearby
- Professional and responsive property management
- Men's and women's shower/lockers
- Petaluma River and mountain views.

#### Type:

Office

#### Address:

201 First Street Petaluma, CA

Total SF:

50,755





# FOR LEASE **Petaluma**Waterfront Office











Tony Sarno tony.sarno@jll.com 707.217.7196 RE License# 01430933 Jordan Lazor

jordan.lazor@jll.com 415.595.5102 RE License# 0201117 Laura Duffy laura.duffy@jll.com 415.686.0255

RE License# 01922792

Glen Dowling glen.dowling@jll.com 707.227.7800 RE License# 0890450



# **2,500 RSF** Suite 101

### **Space Highlights**

- Modern, creative office space
- Open and exposed ceilings throughout
- Extensive glass-line









# **7,598 RSF** Suite 111

### **Space Highlights**

- Open and exposed ceilings throughout
- Extensive glass-line
- Modern finishes throughout
- LED: 10/31/23











Patio



## FOR LEASE **Petaluma**Waterfront Office











RE License# 0201117

### FOR LEASE Petaluma

### Abundant Nearby Amenities





Tony Sarno tony.sarno@jll.com 707.217.7196 RE License# 01430933 Jordan Lazor jordan.lazor@jll.com 415.595.5102 RE License# 0201117 Laura Duffy laura.duffy@jll.com 415.686.0255 RE License# 01922792 Glen Dowling glen.dowling@jll.com 707.227.7800 RE License# 0890450



Although information has been obtained from sources deemed reliable, neither Owner nor JLL makes any guarantees, warranties or representations, express or implied, as to the completeness or accuracy as to the in