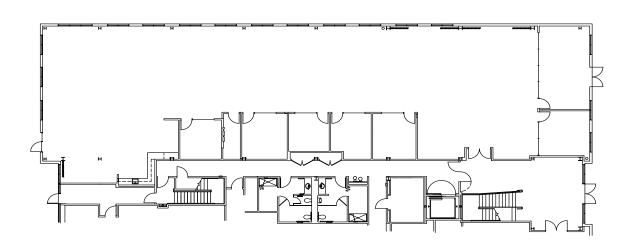

Men's and women's shower/lockers
- Petaluma River and mountain views.

#### Type:

Office

#### Address:

201 First Street Petaluma, CA

Total SF:

50,755





# FOR LEASE **Petaluma**Waterfront Office











Tony Sarno tony.sarno@jll.com 707.217.7196 RE License# 01430933 Jordan Lazor

jordan.lazor@jll.com 415.595.5102 RE License# 0201117 Laura Duffy laura.duffy@jll.com 415.686.0255

RE License# 01922792

Glen Dowling glen.dowling@jll.com 707.227.7800 RE License# 0890450



# **2,500 RSF** Suite 101

### **Space Highlights**

- Modern, creative office space
- Open and exposed ceilings throughout
- Extensive glass-line









# **7,598 RSF** Suite 111

### **Space Highlights**

- Open and exposed ceilings throughout
- Extensive glass-line
- Modern finishes throughout
- LED: 10/31/23











Patio



## FOR LEASE **Petaluma**Waterfront Office











RE License# 0201117

### FOR LEASE Petaluma

### Abundant Nearby Amenities





Tony Sarno tony.sarno@jll.com 707.217.7196 RE License# 01430933 Jordan Lazor jordan.lazor@jll.com 415.595.5102 RE License# 0201117 Laura Duffy laura.duffy@jll.com 415.686.0255 RE License# 01922792 Glen Dowling glen.dowling@jll.com 707.227.7800 RE License# 0890450



Although information has been obtained from sources deemed reliable, neither Owner nor JLL makes any guarantees, warranties or representations, express or implied, as to the completeness or accuracy as to the information contained herein. Any projections, opinions, assumptions or estimates used are for example only. There may be differences between projected and actual results,