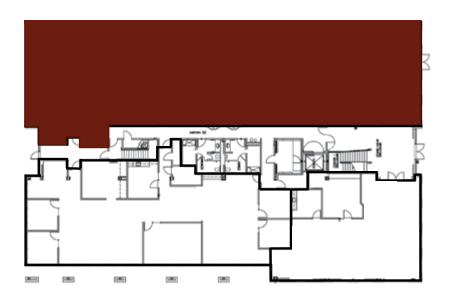

n's and women's shower/lockers
- Petaluma River and mountain views.

#### Type:

Office

#### Address:

201 First Street Petaluma, CA

Total SF:

50,755





# FOR LEASE **Petaluma**Waterfront Office











Tony Sarno tony.sarno@jll.com 707.217.7196 RE License# 01430933 Jordan Lazor

jordan.lazor@jll.com 415.595.5102 RE License# 0201117 Laura Duffy laura.duffy@jll.com 415.686.0255

RE License# 01922792

Glen Dowling glen.dowling@jll.com 707.227.7800 RE License# 0890450



# **2,500 RSF** Suite 101

### **Space Highlights**

- Modern, creative office space
- Open and exposed ceilings throughout
- Extensive glass-line









# **7,598 RSF** Suite 111

### **Space Highlights**

- Open and exposed ceilings throughout
- Extensive glass-line
- Modern finishes throughout
- LED: 10/31/23











Patio



## FOR LEASE **Petaluma**Waterfront Office











RE License# 0201117

### FOR LEASE Petaluma

### Abundant Nearby Amenities





Tony Sarno tony.sarno@jll.com 707.217.7196 RE License# 01430933 Jordan Lazor jordan.lazor@jll.com 415.595.5102 RE License# 0201117 Laura Duffy laura.duffy@jll.com 415.686.0255 RE License# 01922792 Glen Dowling glen.dowling@jll.com 707.227.7800 RE License# 0890450



Although information has been obtained from sources deemed reliable, neither Owner nor JLL makes any guarantees, warranties or representations, express or implied, as to the completeness or accuracy as to the information contained herein. Any projections, opinions, assumptions or estimates used are for example only. There may be differences between projected and actual results, a