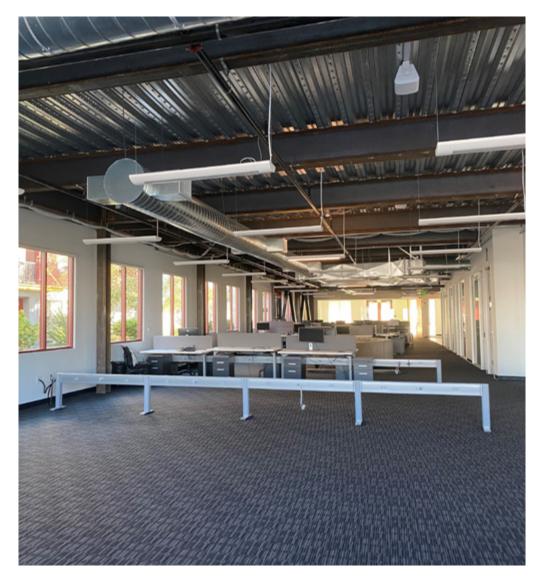

# **7,598 RSF** Suite 111

### **Space Highlights**

- Open and exposed ceilings throughout
- Extensive glass-line
- Modern finishes throughout
- LED: 10/31/23

Patio