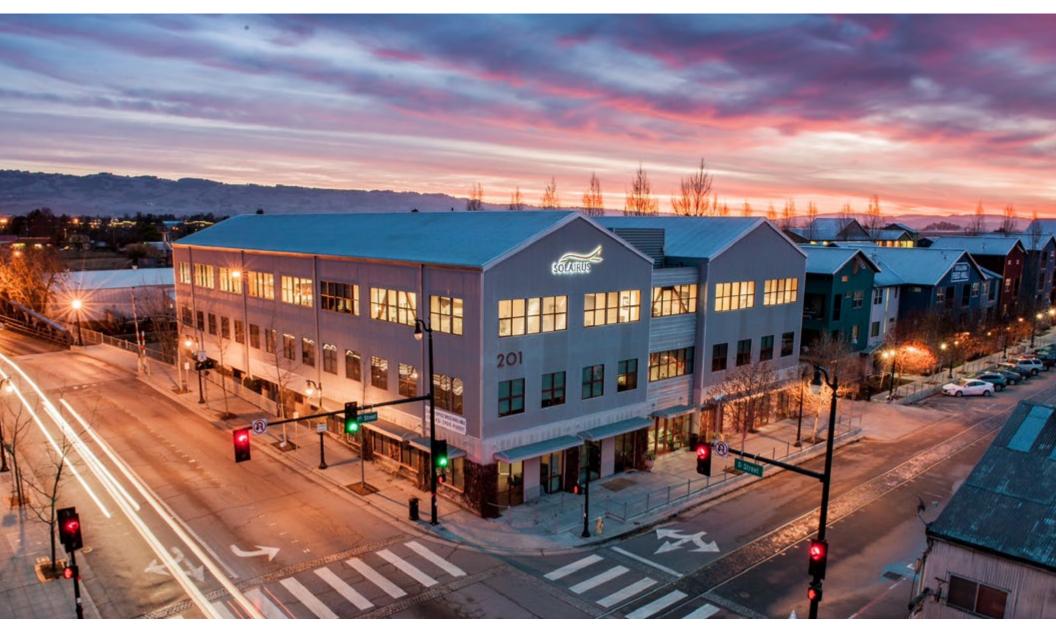

## FOR LEASE Waterfront Office Space

±2,500 - ±7,598 SF Class "A" Office Space Available in Downtown Petaluma

Vibrant Office Space in the Theatre District overlooking the Petaluma River

#### DESCRIPTION

- Class 'A' building with high-quality finishes throughout
- Premier downtown location, in the center of it all
- Short walking distance to all downtown amenities, restaurants and shopping
- Abundant and convenient parking nearby
- Professional and responsive property management
- Men's and women's shower/lockers
- Petaluma River and mountain views

#### Type: Office

Address: 201 First Street Petaluma, CA

Total SF: **50,755** 

Tony Sarno tony.sarno@jll.com 707.217.7196 RE License# 01430933 **Jordan Lazor** jordan.lazor@jll.com 415.595.5102 RE License# 0201117