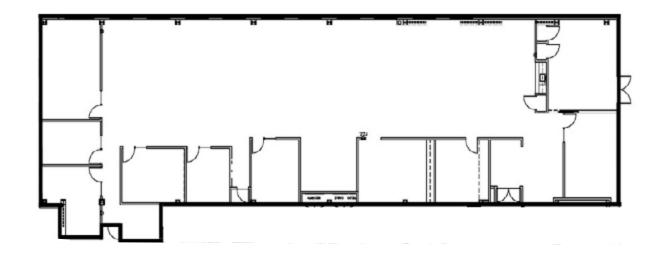

# 7,598 RSF

Suite 111

### Space Highlights

- Open and exposed ceilings throughout
- Extensive glass-line
- Modern finishes throughout
- LED: 10/31/23