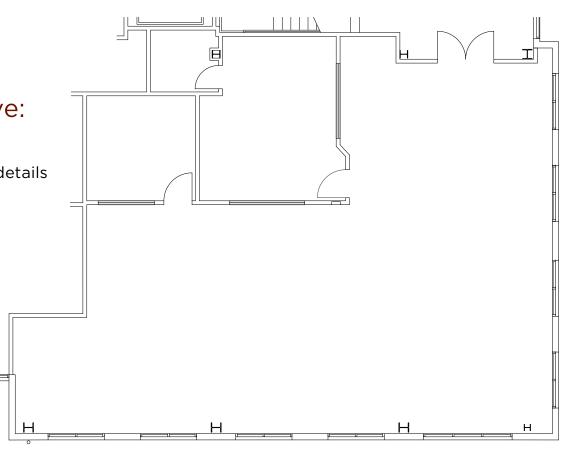

# 7,598 RSF

Suite 111

### Space Highlights

- Open and exposed ceilings throughout
- Extensive glass-line
- Modern finishes throughout
- LED: 10/31/23