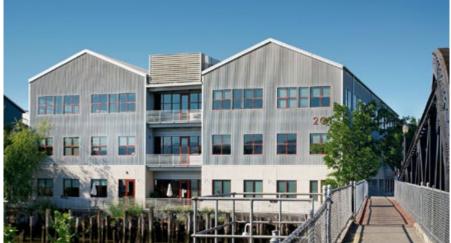

## FOR LEASE Waterfront Office Space

±2,500 - ±7,598 SF Class "A" Office Space Available in Downtown Petaluma

Vibrant Office Space in the Theatre District overlooking the Petaluma River

#### DESCRIPTION

- Class 'A' building with high-quality finishes throughout
- Premier downtown location, in the center of it all
- Short walking distance to all downtown amenities, restaurants and shopping
- Abundant and convenient parking nearby
- Professional and responsive property management
- Men's and women's shower/lockers
- Petaluma River and mountain views