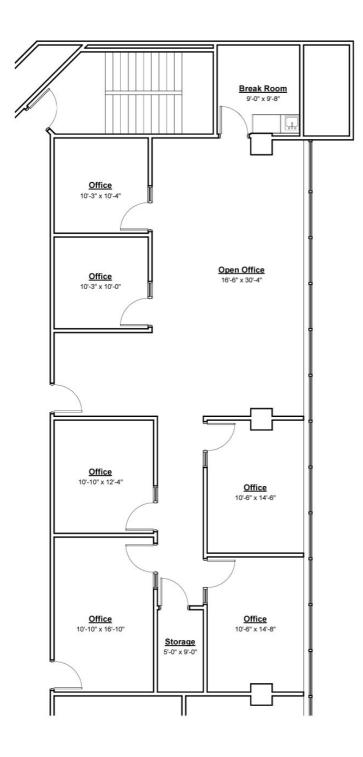

units on the corner or Vesta & Holcomb in MidTown

RIVERFRONT 393 units, 79 studios, 211 one bedroom & 100 two bedroom units

GRANTS LANDING

5.5 acres purchased for \$14MM with plans to develop a townhome project.

131.333

**NEW RENO POLICE DEPARTMENT** 114,500 sf new addition will double RPD's HQ



BALLPARK PROJECT 369 units, 117 Studios, 161 one bedroom and 91 two bedroom units

200 SOUTH VIRGINIA SUBJECT PROPERTY

> NEON LINE DISTRICT Jacobs Entertainment revitalization of Reno's West 4th Street corridor

**RENO CITY CENTER** 530 units, 78,500 sf of retail & 150,000 sf of office space



762 beds within 267 units

475 unit student housing, 13-stories, including 5-story parking garage & 4,000 sf retail space

N ∕ FLOOR PLAN Suite 550 | 2,278 sf





# FLOOR PLAN Suite 625 | 2,123 sf