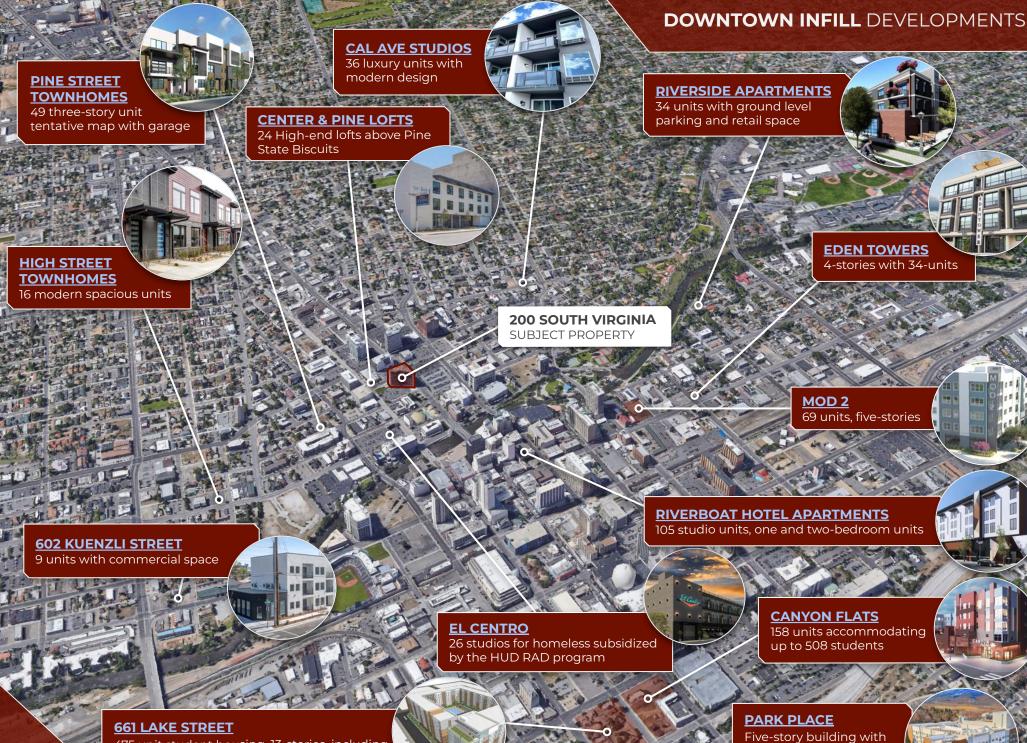

762 beds within 267 units

475 unit student housing, 13-stories, including 5-story parking garage & 4,000 sf retail space

N ∕ FLOOR PLAN Suite 550 | 2,278 sf