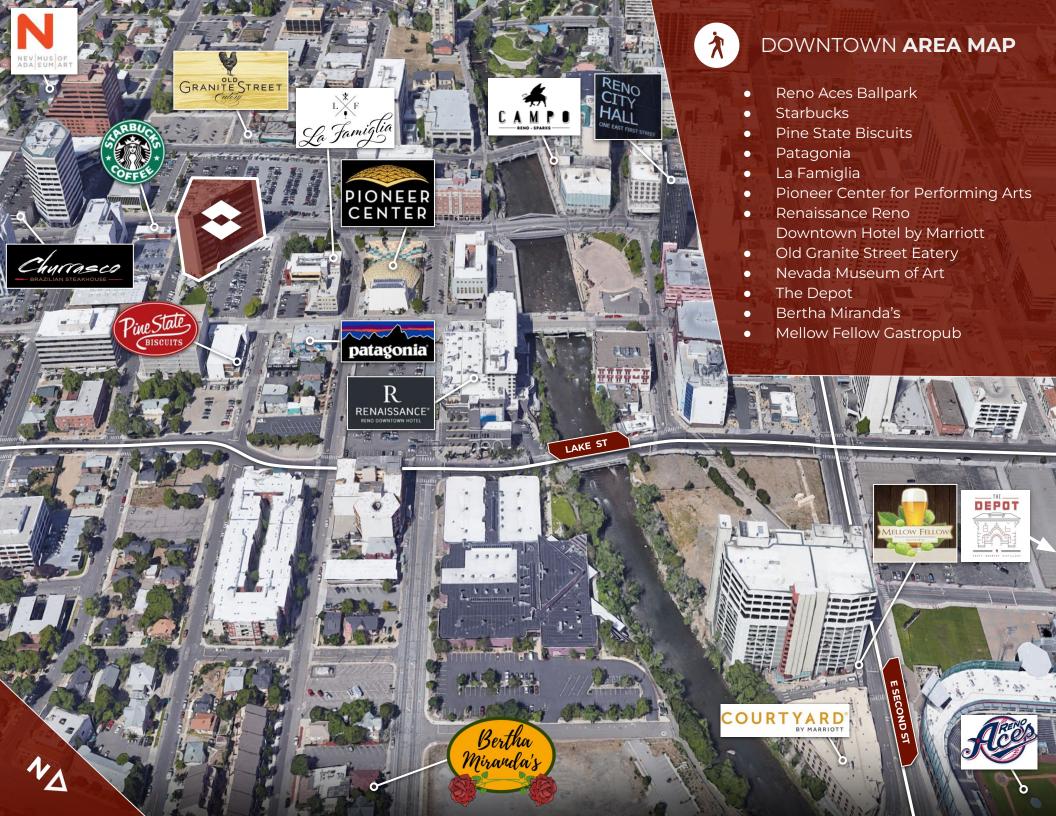

## **LOCATION HIGHLIGHTS**

- New Tenant Lounge with complimentary espresso  $\bullet$ machine provided by Buzz Towr Coffee.
- Strategic Downtown location •
- Designated surface parking for customers •
- Parking ratio of 5 spaces per 1,000 SF •
- Exterior building signage available •
- Secure, ample covered parking for your employees • and clients
- On-site security maintains strict oversight  $\bullet$
- Less than five minutes to both I-80 and Hwy 395 •
- Dedicated TelCo space available •
- Dogs are allowed on premises •