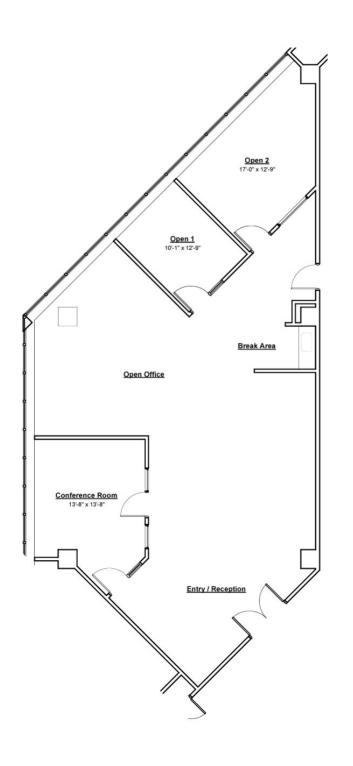

762 beds within 267 units

475 unit student housing, 13-stories, including 5-story parking garage & 4,000 sf retail space

N ∕ FLOOR PLAN Suite 550 | 2,278 sf