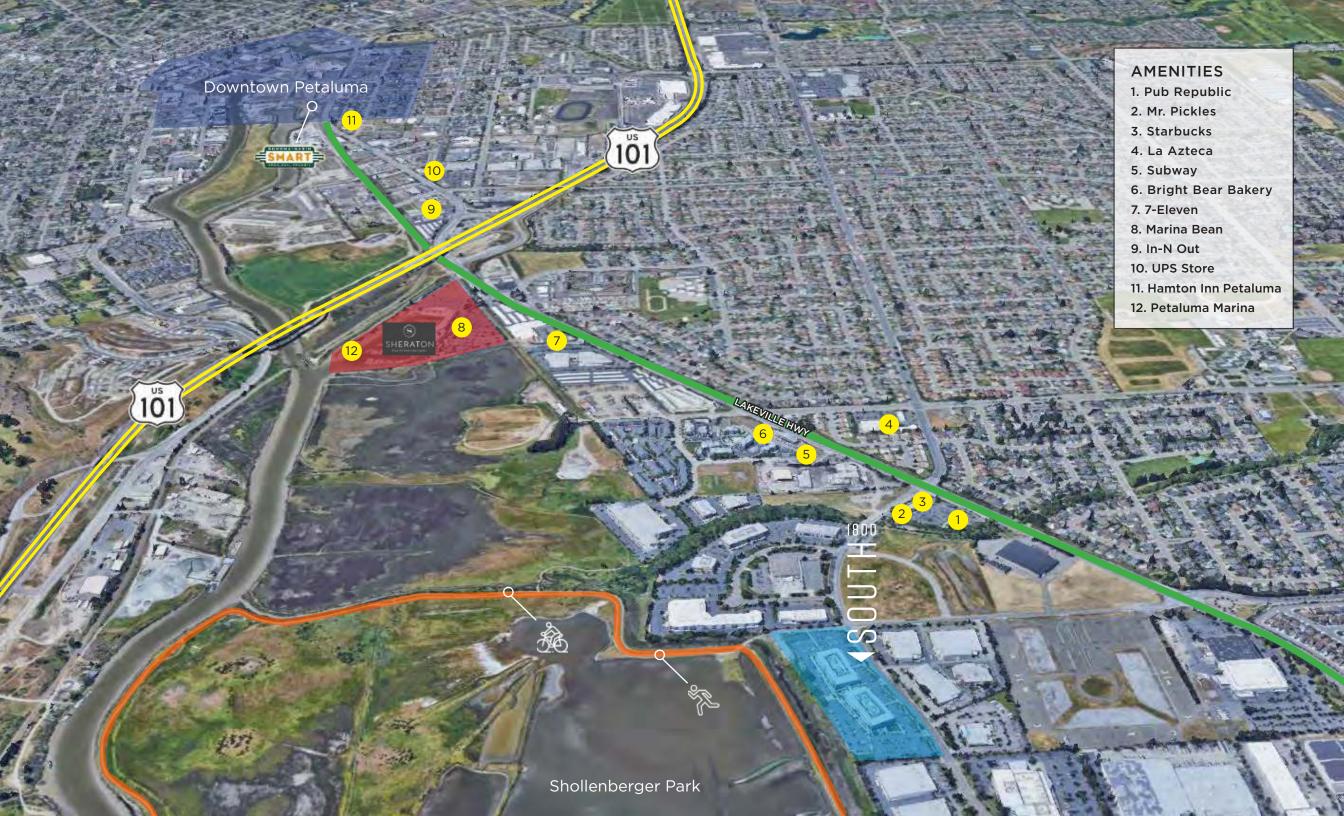

## **HIGHLIGHTS**

Class 'A' office space

- Expansive glass lines offering abundant natural light and quality views of the adjacent Shollenberger Park
- Finished ceiling height ranging from 10' to 18'
- Near Starbucks, restaurants and other food and beverage amenities
- Prompt decision-making and uncomplicated negotiations by local, reputable owner
- Showers & lockers
- Bordering 500 acres of protected wetlands bird sanctuary at Shollenberger Park, featuring walking paths, work out opportunities, or just an escape from the office.
- Just blocks from additional retail centers offering Lakeville Fitness, many other restaurant choices and retail services.
- Easy access to Highways 116 and 101, 37, and downtown Petaluma.