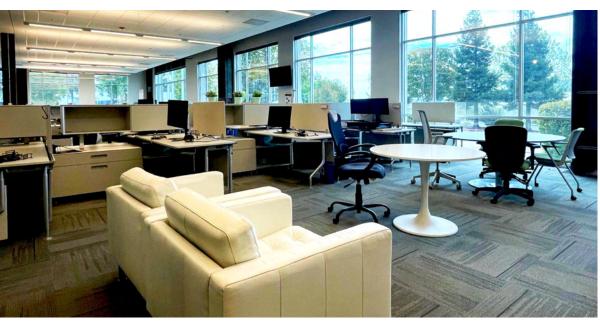

## **HIGHLIGHTS**

Class 'A' office space

- Expansive glass lines offering abundant natural light and quality views of the adjacent Shollenberger Park
- Finished ceiling height ranging from 10' to 18'
- Near Starbucks, restaurants and other food and beverage amenities
- Prompt decision-making and uncomplicated negotiations by local, reputable owner
- Showers & lockers
- Bordering 500 acres of protected wetlands bird sanctuary at Shollenberger Park, featuring walking paths, work out opportunities, or just an escape from the office.
- Just blocks from additional retail centers offering Lakeville Fitness, many other restaurant choices and retail services.
- Easy access to Highways 116 and 101, 37, and downtown Petaluma.