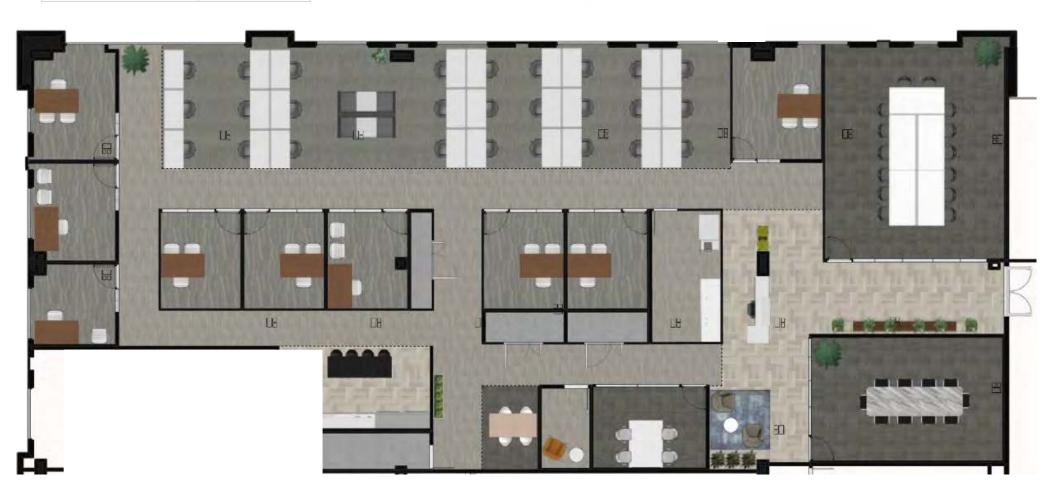

## 1ST FLOOR PLAN

• SPACE AVAILABLE: Suite 100: ±18,582 SF (\$2.40 Full Service) Divisible