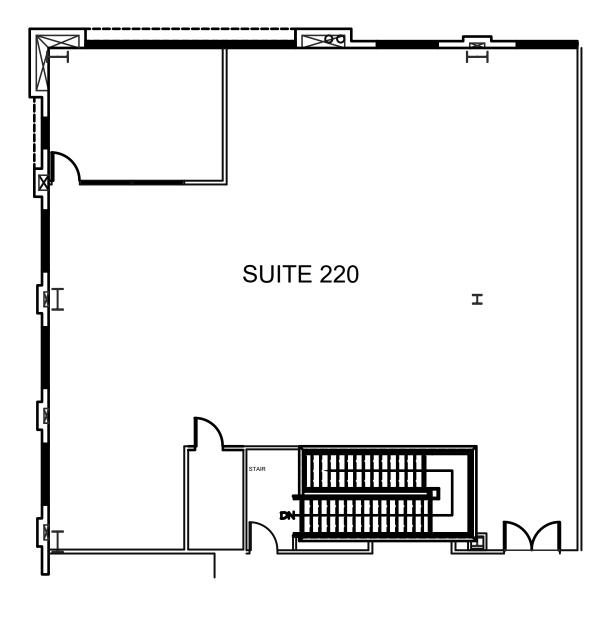

## 2ND FLOOR PLAN

• SPACE AVAILABLE:

Suite 210: ±13,523 SF

Suite 220: ±8,165 SF

Suite 230: ±7,202 SF

Total: ±28,890 SF

(\$2.40 Full Service)