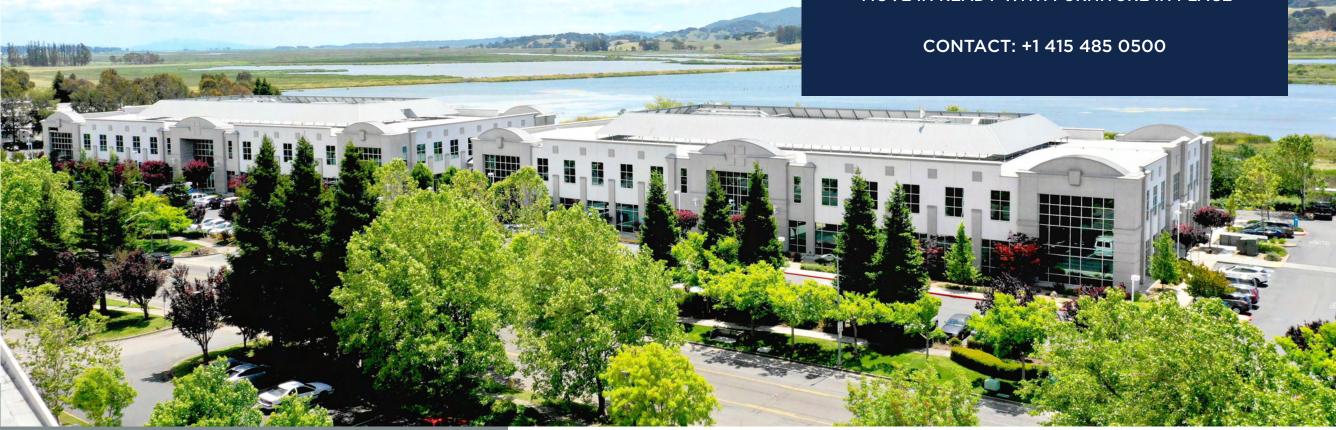

**FOR LEASE** 

MOVE IN READY WITH FURNITURE IN PLACE

1800-2000

S. MCDOWELL BLVD | PETALUMA, CA

## **HIGHLIGHTS**

Class 'A' office space

- Expansive glass lines offering abundant natural light and quality views of the adjacent Shollenberger Park
- Finished ceiling height ranging from 10' to 18'
- Near Starbucks, restaurants and other food and beverage amenities
- Prompt decision-making and uncomplicated negotiations by local, reputable owner
- Showers & lockers
- Bordering 500 acres of protected wetlands bird sanctuary at Shollenberger Park, featuring walking paths, work out opportunities, or just an escape from the office.
- Just blocks from additional retail centers offering Lakeville Fitness, many other restaurant choices and retail services.
- Easy access to Highways 116 and 101, 37, and downtown Petaluma.

# PETALUMA, CALIFORNIA