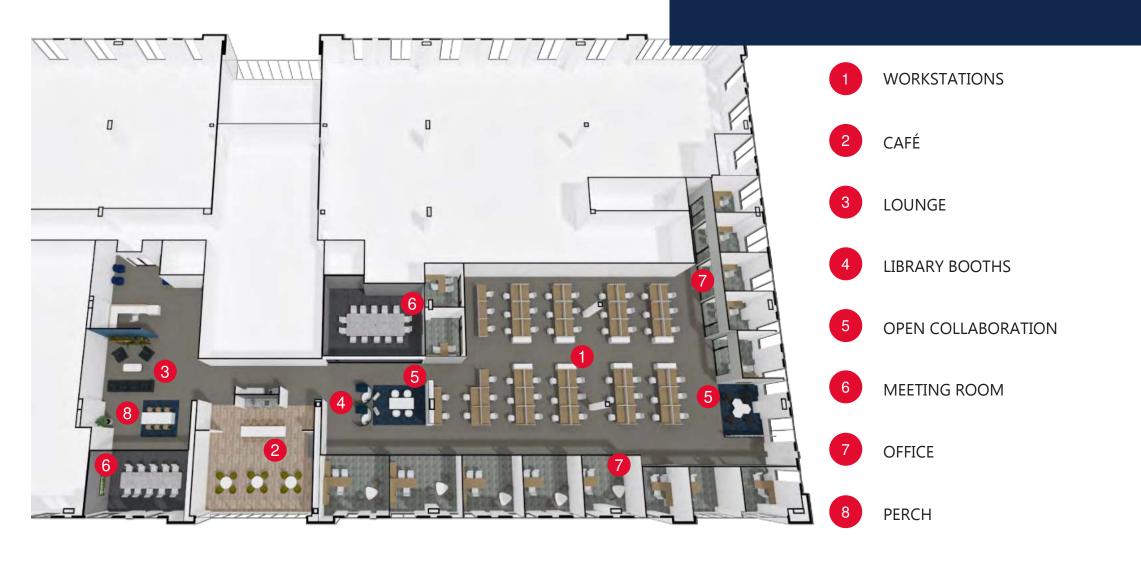

## 2ND FLOOR PLAN

• SPACE AVAILABLE:

Suite 210: ±13,523 SF

Suite 220: ±8,165 SF

Suite 230: ±7,202 SF

Total: ±28,890 SF

(\$2.40 Full Service)

# **SUITE 210 - ±13,523 SF**

| Individual Spaces          | Provided |  |
|----------------------------|----------|--|
| Workstations 5FT           | 58       |  |
| Enclosed Office            | 15       |  |
|                            |          |  |
| Collaborative Spaces       | Provided |  |
| Meeting Room-10P           | 1        |  |
| Meeting Room-16P           | 1        |  |
| Library Booth              | 2        |  |
| Open Collaboration         | 2        |  |
| Lounge-8P                  | 1        |  |
|                            |          |  |
| Support + Wellbeing Spaces | Provided |  |
| Perch-6P                   | 1        |  |
| Cafe                       | 1        |  |
| Concierge/Greeting         | 1        |  |
| IDF Room                   | 1        |  |
| File Cabinets              | 8        |  |
| Copy-Print-Supply Point    | 1        |  |