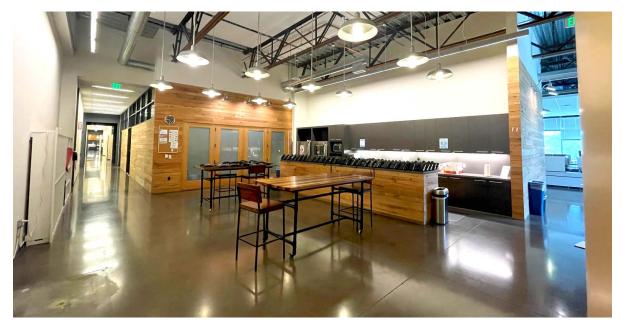

# **SUITE 210 - ±13,523 SF**

| Individual Spaces          | Provided |  |
|----------------------------|----------|--|
| Workstations 5FT           | 58       |  |
| Enclosed Office            | 15       |  |
|                            |          |  |
| Collaborative Spaces       | Provided |  |
| Meeting Room-10P           | 1        |  |
| Meeting Room-16P           | 1        |  |
| Library Booth              | 2        |  |
| Open Collaboration         | 2        |  |
| Lounge-8P                  | 1        |  |
|                            |          |  |
| Support + Wellbeing Spaces | Provided |  |
| Perch-6P                   | 1        |  |
| Cafe                       | 1        |  |
| Concierge/Greeting         | 1        |  |
| IDF Room                   | 1        |  |
| File Cabinets              | 8        |  |
| Copy-Print-Supply Point    | 1        |  |