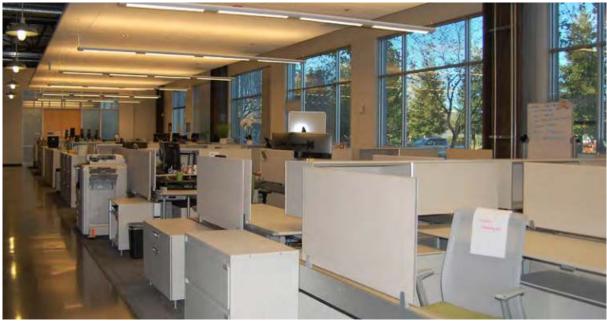

## **HIGHLIGHTS**

Class 'A' office space

- Expansive glass lines offering abundant natural light and quality views of the adjacent Shollenberger Park
- Finished ceiling height ranging from 10' to 18'
- Near Starbucks, restaurants and other food and beverage amenities
- Prompt decision-making and uncomplicated negotiations by local, reputable owner
- Showers & lockers
- Bordering 500 acres of protected wetlands bird sanctuary at Shollenberger Park, featuring walking paths, work out opportunities, or just an escape from the office.
- Just blocks from additional retail centers offering Lakeville Fitness, many other restaurant choices and retail services.
- Easy access to Highways 116 and 101, 37, and downtown Petaluma.

## **BRIAN FOSTER**

| Individual Spaces     | Provided Seat Count | Support + Wellbeing Spaces | Provided |
|-----------------------|---------------------|----------------------------|----------|
| Workstations 5FT      | 27                  | Lounge-8P                  | 1        |
| Enclosed Office       | 9                   | Cafe                       | 1        |
|                       |                     | Concierge/Greeting         | 1        |
| Collaborative Spaces  | Provided            | Wellness Room              | 1        |
| Focus Booth-2P        | 2                   | Storage                    | 2        |
| Huddle Room-4P        | 1                   | Electrical Room            | 1        |
| Meeting Room-10P      | 1                   | IDF Room                   | 1        |
| Presentation Room-14P | 1                   | Copy-Print-Supply Room     | 1        |
| Perch                 | 1                   |                            |          |