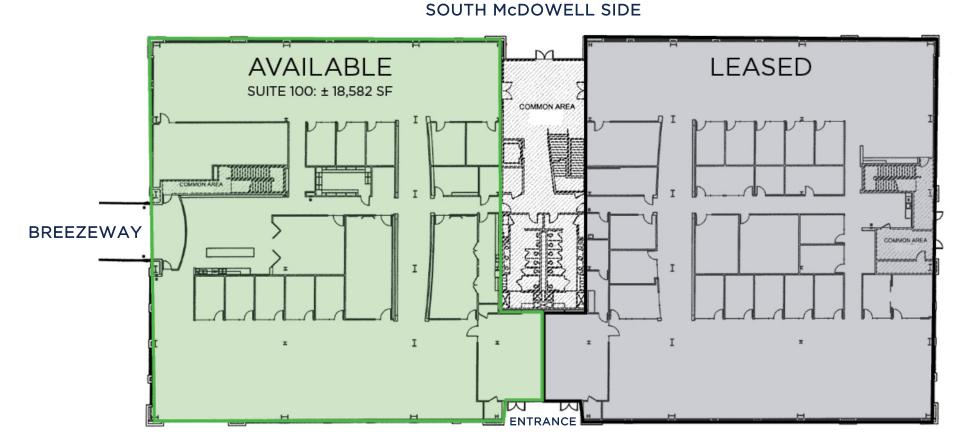

## **SPACE AVAILABLE**

## 2000

Suite 100: ±18,582 SF (\$2.40 Full Service) Suite 210: ±4,075 SF (\$2.40 Full Service) Suite 220: ±3,335 SF (\$2.40 Full Service)

## 1ST FLOOR PLAN

• SPACE AVAILABLE: Suite 100: ±18,582 SF (\$2.40 Full Service) Divisible