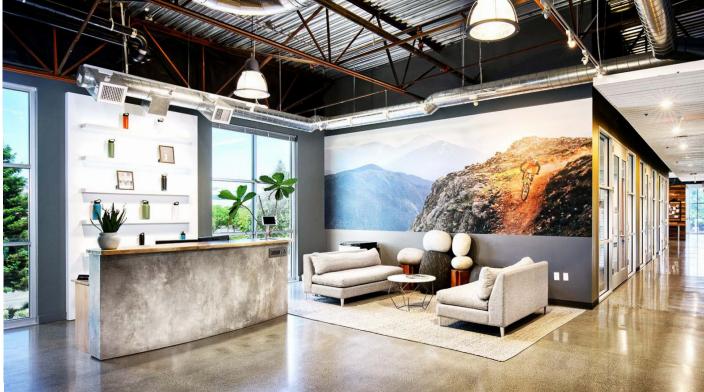

## **HIGHLIGHTS**

Class 'A' office space

- Expansive glass lines offering abundant natural light and quality views of the adjacent Shollenberger Park
- Finished ceiling height ranging from 10' to 18'
- Near Starbucks, restaurants and other food and beverage amenities
- Prompt decision-making and uncomplicated negotiations by local, reputable owner
- Showers & lockers
- Bordering 500 acres of protected wetlands bird sanctuary at Shollenberger Park, featuring walking paths, work out opportunities, or just an escape from the office.
- Just blocks from additional retail centers offering Lakeville Fitness, many other restaurant choices and retail services.
- Easy access to Highways 116 and 101, 37, and downtown Petaluma.

# **SUITE 210 - ±13,523 SF**

| Individual Spaces          | Provided |  |
|----------------------------|----------|--|
| Workstations 5FT           | 58       |  |
| Enclosed Office            | 15       |  |
|                            |          |  |
| Collaborative Spaces       | Provided |  |
| Meeting Room-10P           | 1        |  |
| Meeting Room-16P           | 1        |  |
| Library Booth              | 2        |  |
| Open Collaboration         | 2        |  |
| Lounge-8P                  | 1        |  |
|                            |          |  |
| Support + Wellbeing Spaces | Provided |  |
| Perch-6P                   | 1        |  |
| Cafe                       | 1        |  |
| Concierge/Greeting         | 1        |  |
| IDF Room                   | 1        |  |
| File Cabinets              | 8        |  |
| Copy-Print-Supply Point    | 1        |  |