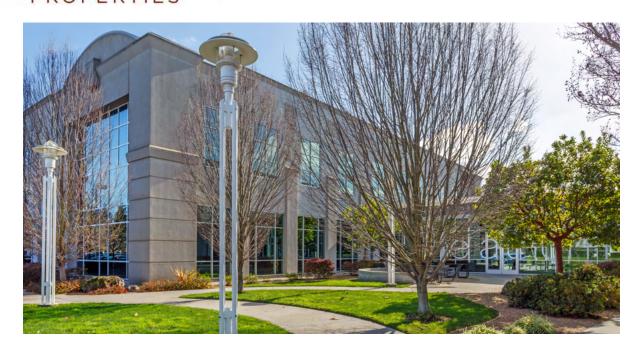

**FOR LEASE** 

MOVE IN READY WITH FURNITURE IN PLACE

1800-2000

S. MCDOWELL BLVD | PETALUMA, CA

## **HIGHLIGHTS**

Class 'A' office space

- Expansive glass lines offering abundant natural light and quality views of the adjacent Shollenberger Park
- Finished ceiling height ranging from 10' to 18'
- Near Starbucks, restaurants and other food and beverage amenities
- Prompt decision-making and uncomplicated negotiations by local, reputable owner
- Showers & lockers
- Bordering 500 acres of protected wetlands bird sanctuary at Shollenberger Park, featuring walking paths, work out opportunities, or just an escape from the office.
- Just blocks from additional retail centers offering Lakeville Fitness, many other restaurant choices and retail services.
- Easy access to Highways 116 and 101, 37, and downtown Petaluma.

# PETALUMA, CALIFORNIA