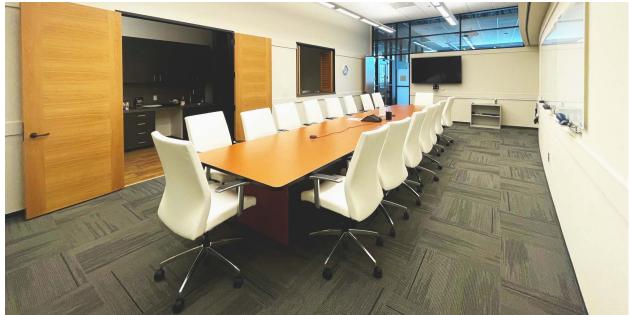

# **SUITE 210 - ±13,523 SF**

| Individual Spaces          | Provided |  |
|----------------------------|----------|--|
| Workstations 5FT           | 58       |  |
| Enclosed Office            | 15       |  |
|                            |          |  |
| Collaborative Spaces       | Provided |  |
| Meeting Room-10P           | 1        |  |
| Meeting Room-16P           | 1        |  |
| Library Booth              | 2        |  |
| Open Collaboration         | 2        |  |
| Lounge-8P                  | 1        |  |
|                            |          |  |
| Support + Wellbeing Spaces | Provided |  |
| Perch-6P                   | 1        |  |
| Cafe                       | 1        |  |
| Concierge/Greeting         | 1        |  |
| IDF Room                   | 1        |  |
| File Cabinets              | 8        |  |
| Copy-Print-Supply Point    | 1        |  |