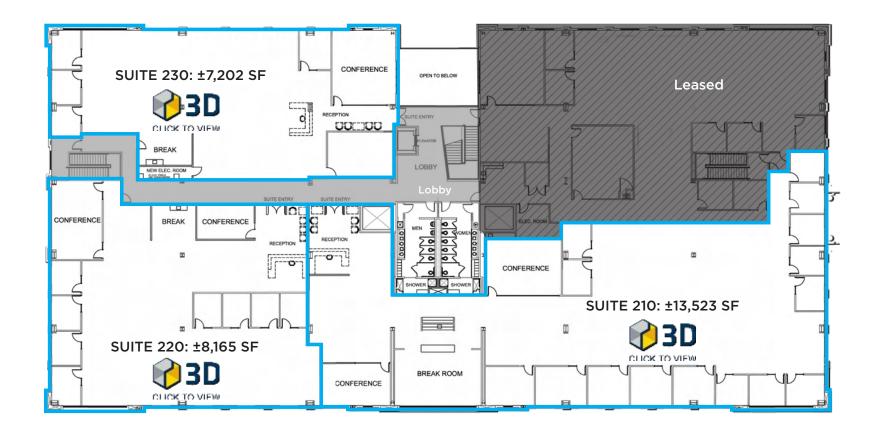

## **SPACE AVAILABLE**

## 1800

Suite 210: ±13,523 SF (\$2.40 Full Service) Suite 220: ±8,165 SF (\$2.40 Full Service) Suite 230: ±7,202 SF (\$2.40 Full Service)

Total: ±28,890 SF (Contiguous)

## 2ND FLOOR PLAN

• SPACE AVAILABLE:

Suite 210: ±13,523 SF

Suite 220: ±8,165 SF

Suite 230: ±7,202 SF

Total: ±28,890 SF

(\$2.40 Full Service)