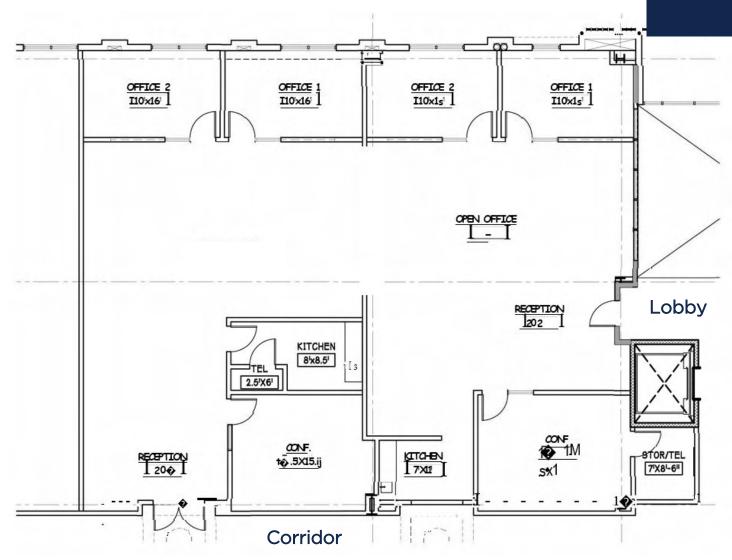

# **SUITE 210 - ±13,523 SF**

| Individual Spaces          | Provided |  |
|----------------------------|----------|--|
| Workstations 5FT           | 58       |  |
| Enclosed Office            | 15       |  |
|                            |          |  |
| Collaborative Spaces       | Provided |  |
| Meeting Room-10P           | 1        |  |
| Meeting Room-16P           | 1        |  |
| Library Booth              | 2        |  |
| Open Collaboration         | 2        |  |
| Lounge-8P                  | 1        |  |
|                            |          |  |
| Support + Wellbeing Spaces | Provided |  |
| Perch-6P                   | 1        |  |
| Cafe                       | 1        |  |
| Concierge/Greeting         | 1        |  |
| IDF Room                   | 1        |  |
| File Cabinets              | 8        |  |
| Copy-Print-Supply Point    | 1        |  |

## **BRIAN FOSTER**

| Individual Spaces     | Provided Seat Count | Support + Wellbeing Spaces | Provided |
|-----------------------|---------------------|----------------------------|----------|
| Workstations 5FT      | 27                  | Lounge-8P                  | 1        |
| Enclosed Office       | 9                   | Cafe                       | 1        |
|                       |                     | Concierge/Greeting         | 1        |
| Collaborative Spaces  | Provided            | Wellness Room              | 1        |
| Focus Booth-2P        | 2                   | Storage                    | 2        |
| Huddle Room-4P        | 1                   | Electrical Room            | 1        |
| Meeting Room-10P      | 1                   | IDF Room                   | 1        |
| Presentation Room-14P | 1                   | Copy-Print-Supply Room     | 1        |
| Perch                 | 1                   |                            |          |