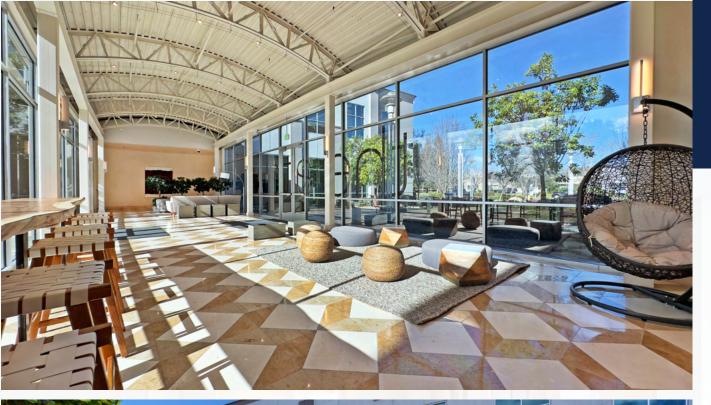

## **HIGHLIGHTS**

Class 'A' office space

- Expansive glass lines offering abundant natural light and quality views of the adjacent Shollenberger Park
- Finished ceiling height ranging from 10' to 18'
- Near Starbucks, restaurants and other food and beverage amenities
- Prompt decision-making and uncomplicated negotiations by local, reputable owner
- Showers & lockers
- Bordering 500 acres of protected wetlands bird sanctuary at Shollenberger Park, featuring walking paths, work out opportunities, or just an escape from the office.
- Just blocks from additional retail centers offering Lakeville Fitness, many other restaurant choices and retail services.
- Easy access to Highways 116 and 101, 37, and downtown Petaluma.