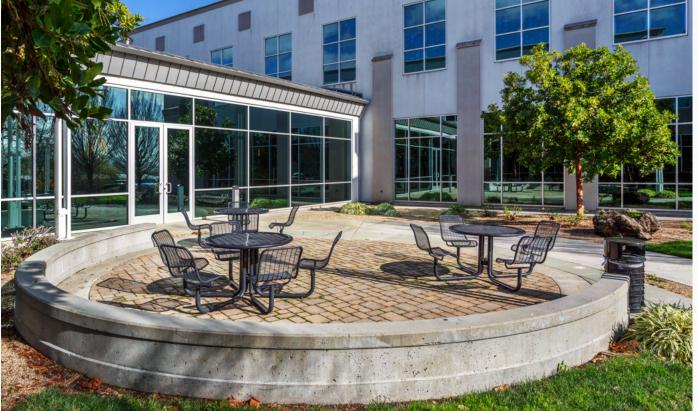

## **HIGHLIGHTS**

Class 'A' office space

- Expansive glass lines offering abundant natural light and quality views of the adjacent Shollenberger Park
- Finished ceiling height ranging from 10' to 18'
- Near Starbucks, restaurants and other food and beverage amenities
- Prompt decision-making and uncomplicated negotiations by local, reputable owner
- Showers & lockers
- Bordering 500 acres of protected wetlands bird sanctuary at Shollenberger Park, featuring walking paths, work out opportunities, or just an escape from the office.
- Just blocks from additional retail centers offering Lakeville Fitness, many other restaurant choices and retail services.
- Easy access to Highways 116 and 101, 37, and downtown Petaluma.

## SHOLLENBERGER PARK SIDE

20 New EV Charging Stations!