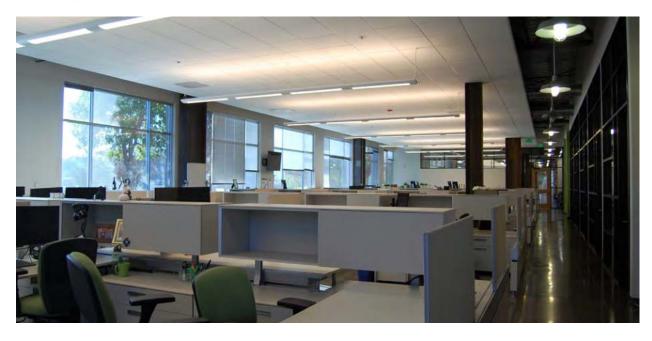

## **HIGHLIGHTS**

Class 'A' office space

- Expansive glass lines offering abundant natural light and quality views of the adjacent Shollenberger Park
- Finished ceiling height ranging from 10' to 18'
- Near Starbucks, restaurants and other food and beverage amenities
- Prompt decision-making and uncomplicated negotiations by local, reputable owner
- Showers & lockers
- Bordering 500 acres of protected wetlands bird sanctuary at Shollenberger Park, featuring walking paths, work out opportunities, or just an escape from the office.
- Just blocks from additional retail centers offering Lakeville Fitness, many other restaurant choices and retail services.
- Easy access to Highways 116 and 101, 37, and downtown Petaluma.

# **SUITE 210 - ±13,523 SF**

| Individual Spaces          | Provided |  |
|----------------------------|----------|--|
| Workstations 5FT           | 58       |  |
| Enclosed Office            | 15       |  |
|                            |          |  |
| Collaborative Spaces       | Provided |  |
| Meeting Room-10P           | 1        |  |
| Meeting Room-16P           | 1        |  |
| Library Booth              | 2        |  |
| Open Collaboration         | 2        |  |
| Lounge-8P                  | 1        |  |
|                            |          |  |
| Support + Wellbeing Spaces | Provided |  |
| Perch-6P                   | 1        |  |
| Cafe                       | 1        |  |
| Concierge/Greeting         | 1        |  |
| IDF Room                   | 1        |  |
| File Cabinets              | 8        |  |
| Copy-Print-Supply Point    | 1        |  |