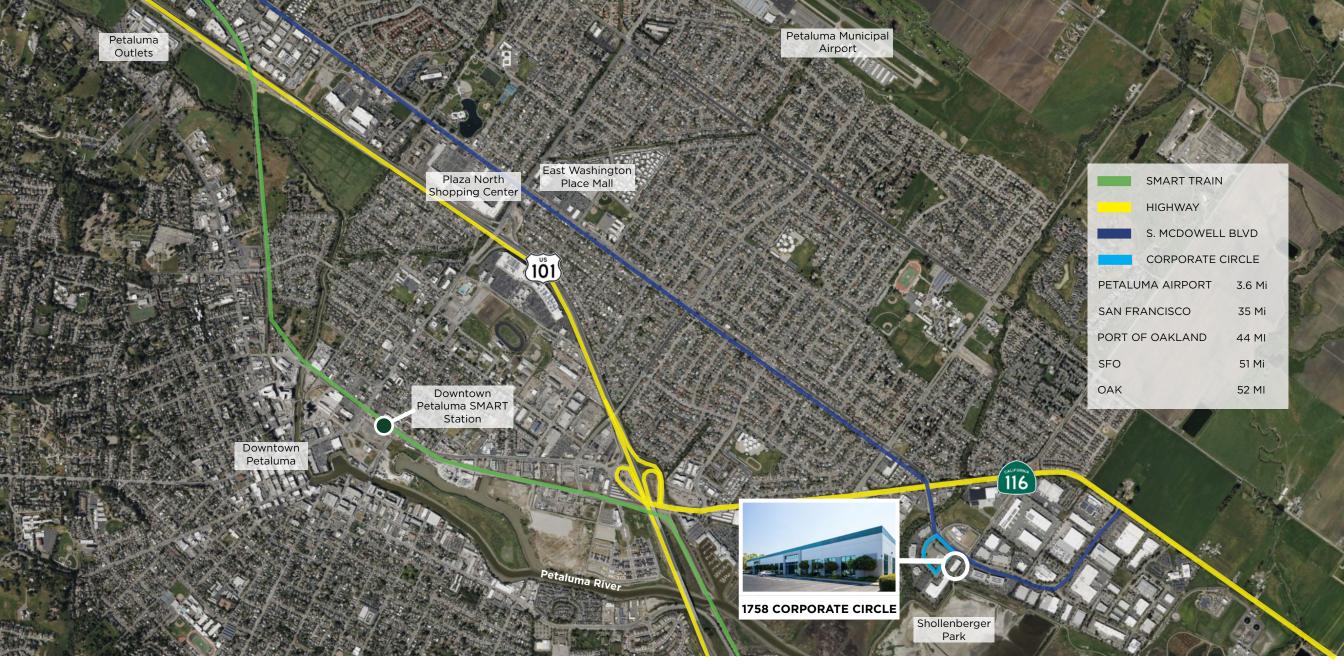

## **HIGHLIGHTS**

- ±7,562 SF office and warehouse possible
- Mix of office with warehouse and mezzanine
- High identity corner location at the corner of Corporate Circle & South McDowell Blvd with signage opportunity
- Dock high loading door with grade level door
- Shared restrooms with neighboring tenant
- Next to Shollenberger Park
- Easy access to downtown Petaluma and Highways 116, 101 and 37
- Walking distance to Adobe Creek Retail Center with Starbucks, Lily Kai Chinese Restaurant, and many other amenities
- ±22.7' clear height
- Prompt decision making and uncomplicated negotiations by local, reputable owner
- Rate: \$1.25 PSF NNN