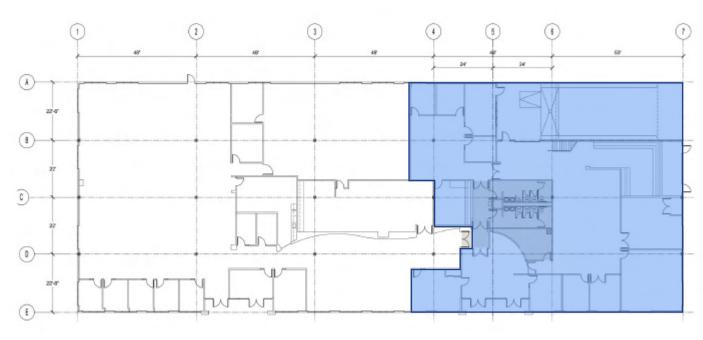

±7,562 SF

OFFICE & WAREHOUSE FOR LEASE

## **HIGHLIGHTS**

- ±7,562 SF office and warehouse possible
- Mix of office with warehouse and mezzanine
- High identity corner location at the corner of Corporate Circle & South McDowell Blvd with signage opportunity
- Dock high loading door with grade level door
- Shared restrooms with neighboring tenant
- Next to Shollenberger Park
- Easy access to downtown Petaluma and Highways 116, 101 and 37
- Walking distance to Adobe Creek Retail Center with Starbucks, Lily Kai Chinese Restaurant, and many other amenities
- ±22.7' clear height
- Prompt decision making and uncomplicated negotiations by local, reputable owner
- Rate: \$1.25 PSF NNN