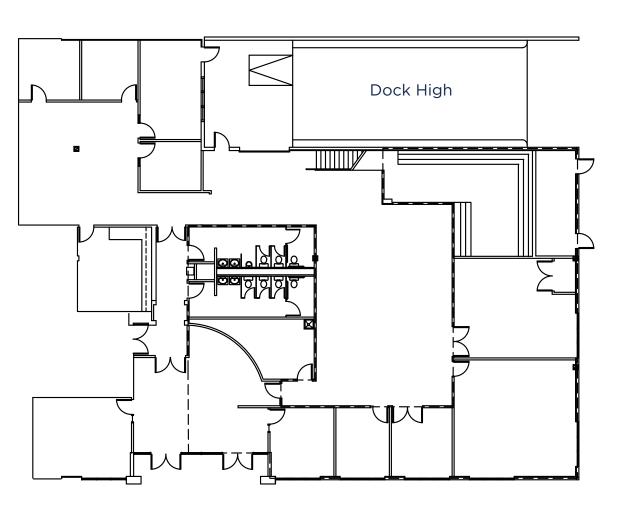

## **HIGHLIGHTS**

- ±7,562 SF office and warehouse possible
- Mix of office with warehouse and mezzanine
- High identity corner location at the corner of Corporate Circle & South McDowell Blvd with signage opportunity
- Dock high loading door with grade level door
- Shared restrooms with neighboring tenant
- Next to Shollenberger Park
- Easy access to downtown Petaluma and Highways 116, 101 and 37
- Walking distance to Adobe Creek Retail Center with Starbucks, Lily Kai Chinese Restaurant, and many other amenities
- ±22.7' clear height
- Prompt decision making and uncomplicated negotiations by local, reputable owner
- Rate: \$1.25 PSF NNN